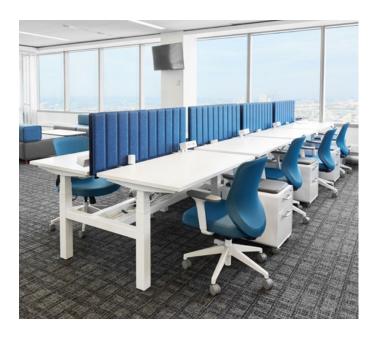

# **EXECUTIVE OPTIONS**

By dedicating space for meetings in the executive offices, Pearl Capital encourages open communication and a culture of accessibility and transparency. A sit/stand Series L offers the choice of a quick stand-up meeting or heads-down work in an ergonomic chair.

### 2. LIGHTEN UP

Translucent Modesty Panels diffuse light and sight, delineate space, and provide privacy beneath the desk.

"Our goal was to create a state-of-the-art open concept space to promote collaboration and innovation while enabling our employees to enjoy creative down-time energy booster elements."

#### **KEEP IT CONSISTENT**

Pearl Capital unified their space by establishing a pareddown palette of White, Blue, and Gray that carried throughout personal workspaces, breakout spaces, and private offices.

#### FIND SOME PRIVACY

Our Privacy Panels dampen sound and create a sense of personal space, ensuring an easy transition from cubicles to an open-concept floor plan.