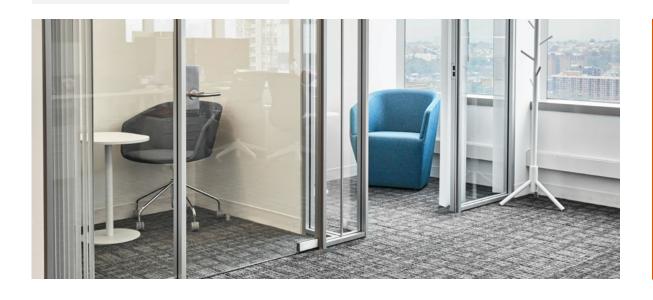

### 2. LET'S MEET

A more formal conference space provides a private refuge for meetings or conference calls. Especially in an open concept space, small rooms are necessary for focused work.

### 2. LIGHTEN UP

Translucent Modesty Panels diffuse light and sight, delineate space, and provide privacy beneath the desk.

"Our goal was to create a state-of-the-art open concept space to promote collaboration and innovation while enabling our employees to enjoy creative down-time energy booster elements."