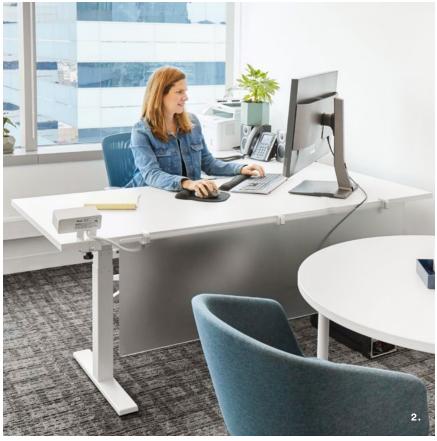

# **EXECUTIVE OPTIONS**

By dedicating space for meetings in the executive offices, Pearl Capital encourages open communication and a culture of accessibility and transparency. A sit/stand Series L offers the choice of a quick stand-up meeting or heads-down work in an ergonomic chair.

### 2. LIGHTEN UP

Translucent Modesty Panels diffuse light and sight, delineate space, and provide privacy beneath the desk.

"Our goal was to create a state-of-the-art open concept space to promote collaboration and innovation while enabling our employees to enjoy creative down-time energy booster elements."