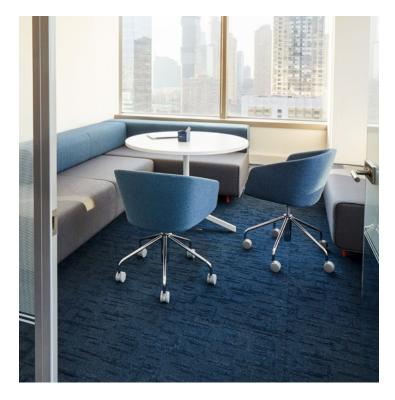

#### 1. BREAK AWAY

Design breakout spaces for various kinds of work. Lounge furniture is ideal for private work or touchdown meetings; a Ping-Pong Conference Table is a thought starter for casual brainstorm sessions.

#### **KEEP IT CONSISTENT**

Pearl Capital unified their space by establishing a pareddown palette of White, Blue, and Gray that carried throughout personal workspaces, breakout spaces, and private offices.