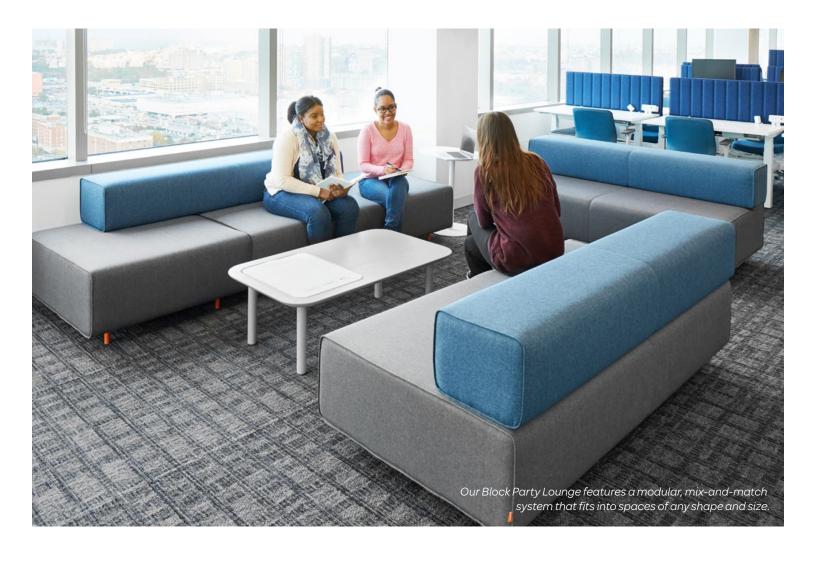

#### 1. BREAK AWAY

Design breakout spaces for various kinds of work. Lounge furniture is ideal for private work or touchdown meetings; a Ping-Pong Conference Table is a thought starter for casual brainstorm sessions.

#### **KEEP IT CONSISTENT**

Pearl Capital unified their space by establishing a pareddown palette of White, Blue, and Gray that carried throughout personal workspaces, breakout spaces, and private offices.