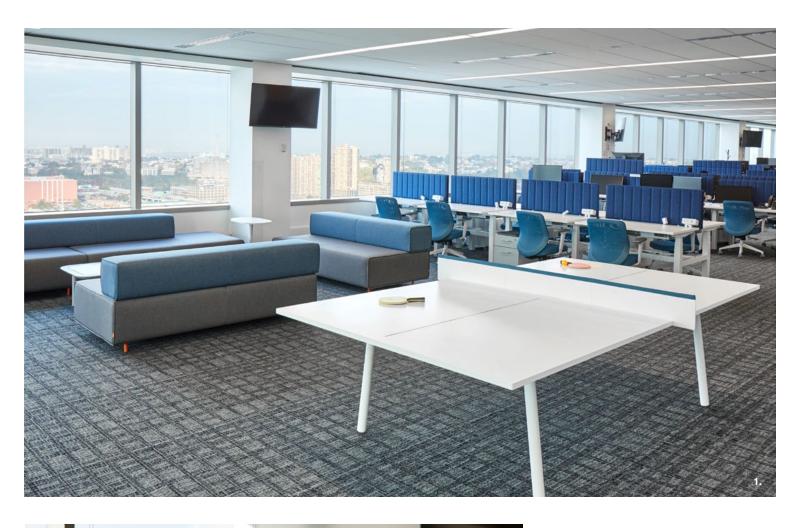

### WORK + PLAY

Ping-Pong Conference Tables work double-duty as a worktable and the site of a little friendly competition. An investment in fun-whether it's ping-pong, a gaming room, or a pile of puzzles-shows your team that you're committed to growing a culture of work happiness.

#### 1. BREAK AWAY

Design breakout spaces for various kinds of work. Lounge furniture is ideal for private work or touchdown meetings; a Ping-Pong Conference Table is a thought starter for casual brainstorm sessions.