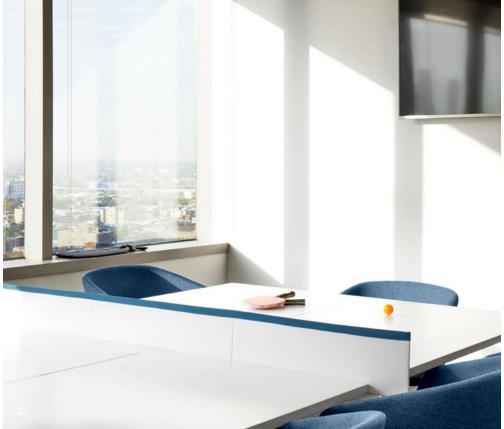

### WORK + PLAY

Ping-Pong Conference Tables work double-duty as a worktable and the site of a little friendly competition. An investment in fun-whether it's ping-pong, a gaming room, or a pile of puzzles-shows your team that you're committed to growing a culture of work happiness.

#### 1. BREAK AWAY

Design breakout spaces for various kinds of work. Lounge furniture is ideal for private work or touchdown meetings; a Ping-Pong Conference Table is a thought starter for casual brainstorm sessions.