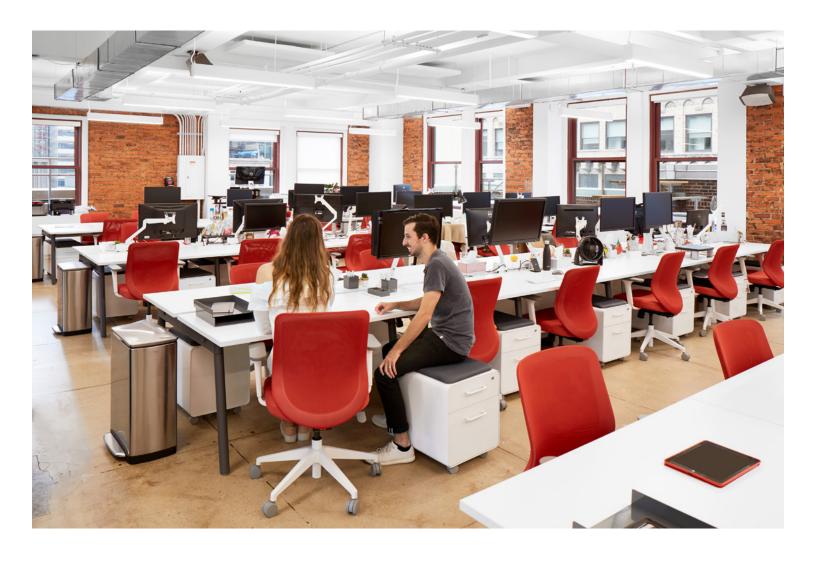

2.

Limited-edition Brick Max Task Chairs are the perfect fit with Jun Group's brand color True Red

# **PULL UP A SEAT**

Mini Stow File Cabinets function as storage and flexible seating, making them the perfect choice under a desk row.