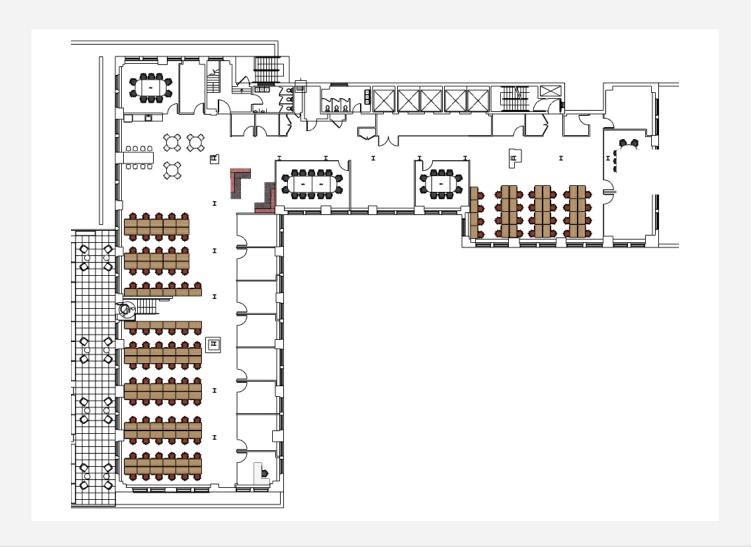

# **BUILT TO SCALE**

Jun Group designed light, bright conference rooms with rounded Series A Scale Tables for collaborative work as well as team meetings.

1.

Series A Scale Tables are designed to scale as long as your conference space

## SHOP THE SOLUTION

See how the Poppin Furniture Collection can work for you.

Series A Scale Conference Table

Stow File Cabinet

Series A Double Desk

Block Party Lounge