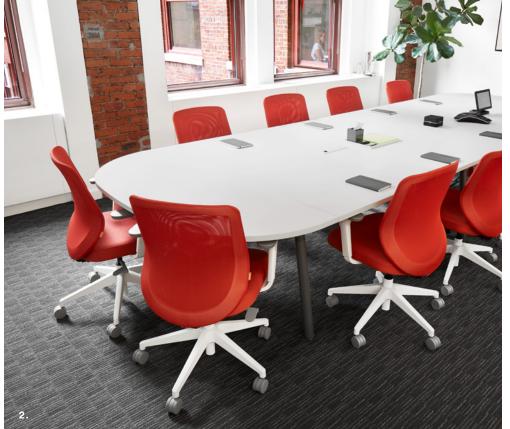

# **BUILT TO SCALE**

Jun Group designed light, bright conference rooms with rounded Series A Scale Tables for collaborative work as well as team meetings.

1.

Series A Scale Tables are designed to scale as long as your conference space

2.

Limited-edition Brick Max Task Chairs are the perfect fit with Jun Group's brand color True Red