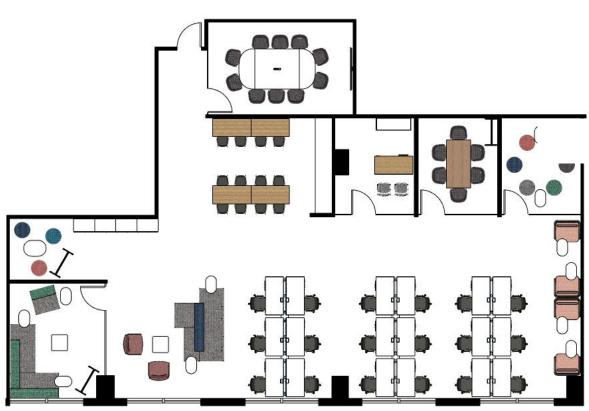

# **FLOORPLAN**

We work directly with brands and/or their designers to create an assortment based on the project's unique needs.

### **POPPIN TIP**

When creating an entire workspace, break the office into zones. Consider space for private work, casual collaboration, formal meetings, and even flexible areas that can be used for multiple needs.