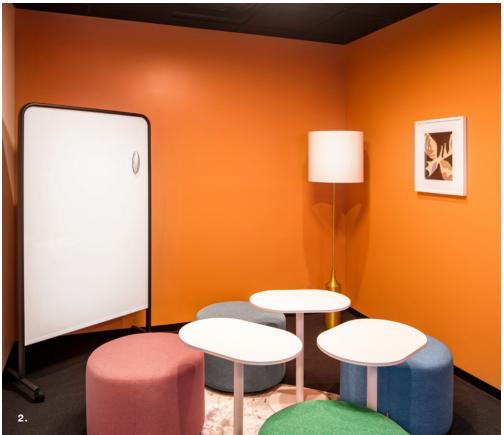

# MAKE SOME ROOMS

A colorful combo of Block Party Lounges, Meredith Lounge Chairs, and handy Tucker Tables make it easy to find a place for meetings.

#### 1.

Flexible rooms work double-duty as spaces for focus or casual collaboration

### 2.

Mix + match Block Party Lounge pieces to create the perfect shape for your space