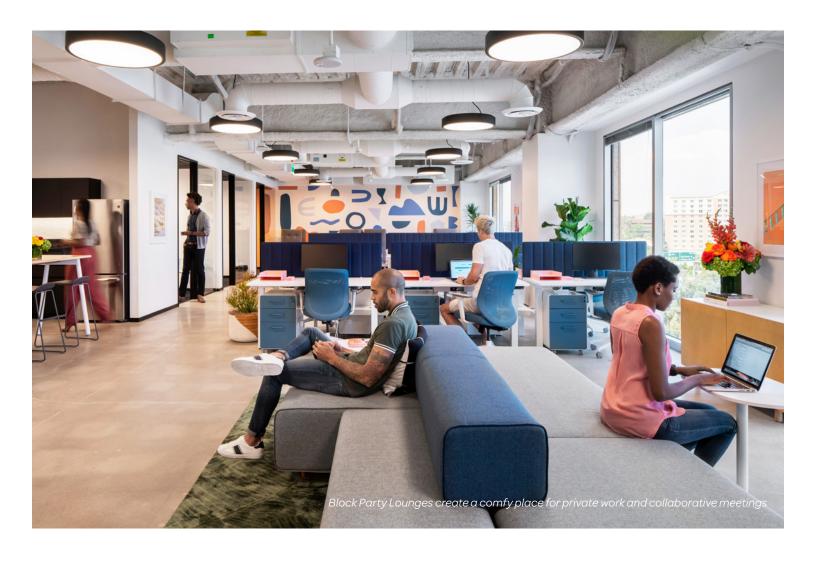

# MAKE SOME ROOMS

A colorful combo of Block Party Lounges, Meredith Lounge Chairs, and handy Tucker Tables make it easy to find a place for meetings.

# **CONFER + CONQUER**

A Series A Scale Table provides space for larger, more formal meetings, while a group of Block Party Lounge Ottomans and Tucker Tables offers room for brainstorms or 1-on-1s.