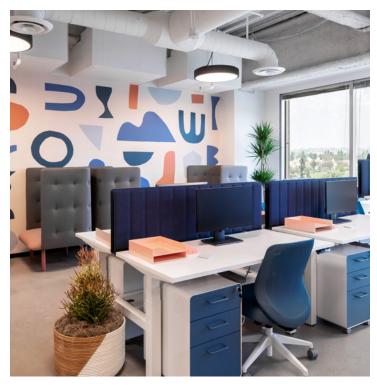

# FIND YOUR SPACE

Pinnable Privacy Panels offer personal space (and room for personal expression) at every workstation.

# PEACE + QUIET

QT Privacy Lounges provide a pop of color and dedicated space for productivity.