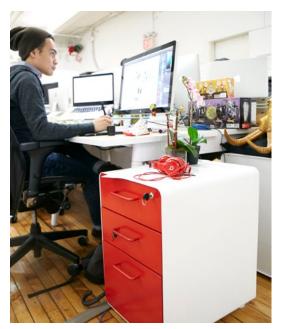

## **BRAND IT**

DramaFever's bright red brand color shines throughout their new office to create a big brand statement. Stow File Cabinets and desk accessories offer pops of color while still feeling sophisticated and clean.

# SHOP THE SOLUTION

See how the Poppin Furniture Collection can work for you.

Series A Double Desk

Series A Standing Desk

Stow File Cabinets

Stow File Cabinets in DramaFever's company color offer personal storage and add a pop of brightness to the space.