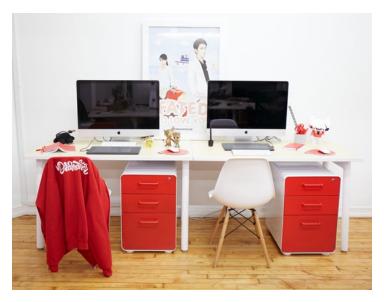

#### STAND UP

Standing desks were a major ask for the new office, since they promote employee health and wellbeing. We helped DramaFever create a row of standing "hot desks," where their team members can take a break from their task chairs.

# **FLEX TIME**

Because of their amazing growth, DramaFever needed a solution that adapted to their changing needs. Our Series A Desk System is designed specifically for high-growth companies, letting you add-on to your system in seconds.

## **BRAND IT**

DramaFever's bright red brand color shines throughout their new office to create a big brand statement. Stow File Cabinets and desk accessories offer pops of color while still feeling sophisticated and clean.