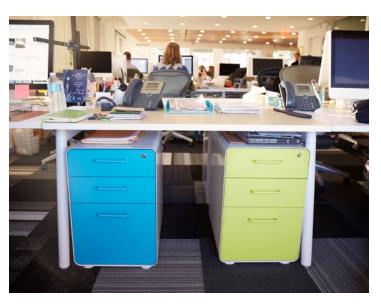

#### MIX + MATCH

Apartment Therapy customized their space by mixing and matching the colors of Series A Desks and Stow File Cabinets, creating a space that feels fresh, personal, and fun.

## SHOP THE SOLUTION

See how the Poppin Furniture Collection can work for you.

Series A Double Desk

Stow File Cabinet

Series A Standing Desk

Colorful Stow File Cabinets bring a pop of color to the open space.