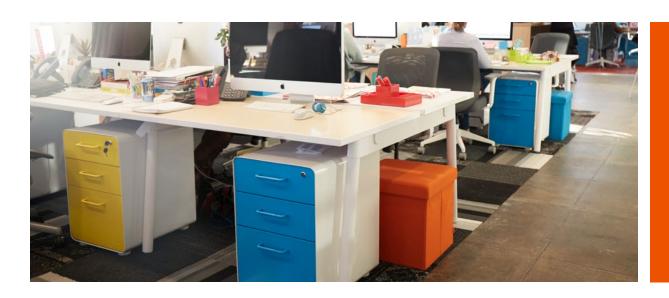

#### MIX + MATCH

Apartment Therapy customized their space by mixing and matching the colors of Series A Desks and Stow File Cabinets, creating a space that feels fresh, personal, and fun.

## SHOP THE SOLUTION

See how the Poppin Furniture Collection can work for you.

Series A Double Desk

Stow File Cabinet

Series A Standing Desk

Colorful Stow File Cabinets bring a pop of color to the open space.