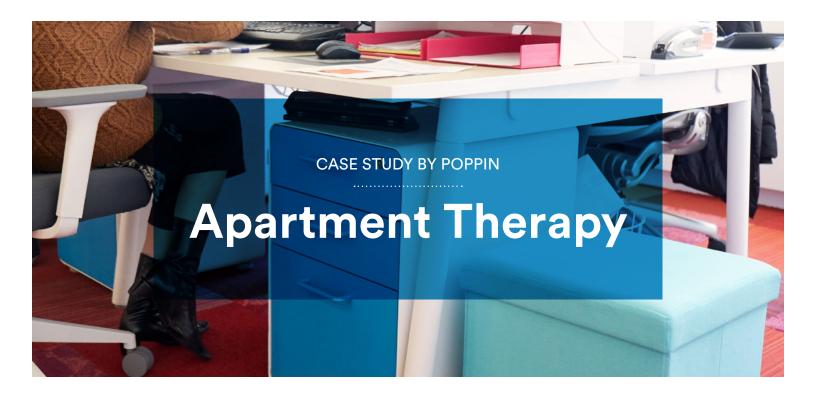

#### **DESIGN CHALLENGE**

Apartment Therapy was scaling rapidly when they signed a lease on a space twice their current size. The original space was dark and divided, so they knocked down a wall to create an open office. They wanted clean, simple, and sophisticated design; they needed it fast and on a budget. See how Poppin helped them create the office they envisioned on time and under budget.

#### LIGHT + BRIGHT

Our Series A Desk System features clean, sophisticated lines that complement the modern office; its simplicity and affordability prompted the CEO to choose our system from among competitors.

#### MIX + MATCH

Apartment Therapy customized their space by mixing and matching the colors of Series A Desks and Stow File Cabinets, creating a space that feels fresh, personal, and fun.