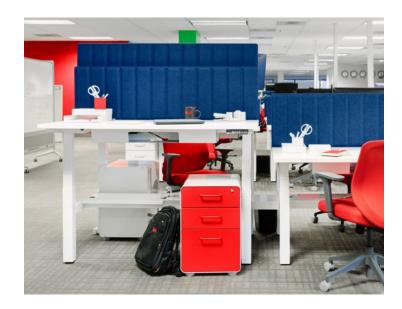

#### THE PERSONAL WORKSPACE

8x8 employees turned our Series L Adjustable Height Double Desk for 2 into a flexible workspace—when they're working together on a sprint, they take the Privacy Panels down to create a collaborative table. When the sprint is over, they simply replace the panels to give everyone the personal space and quiet they need.

## **BREAKOUT SPACE**

Each pod of desks is flanked by a Block Party Lounge to create a casual space for brainstorms or quiet work. Block Party's modular design is specifically constructed to mix, match, and rearrange as the needs of the team or office change.