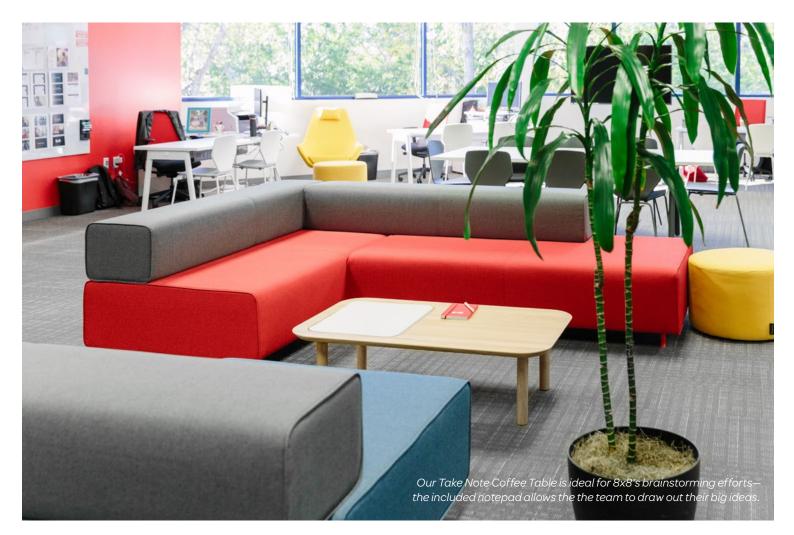

## **BREAKOUT SPACE**

Each pod of desks is flanked by a Block Party Lounge to create a casual space for brainstorms or quiet work. Block Party's modular design is specifically constructed to mix, match, and rearrange as the needs of the team or office change.

# POPPIN TIP

You don't need California sunshine to bring the outside in! Invest in a few high-impact plants to improve the air quality and overall wellbeing of your office.