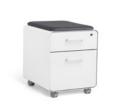

# THE EXECUTIVE OFFICE

Our Series L Adjustable Height Corner Desk gives executives more space on the desktop for extra storage and quick one-on-ones. Pro Tip: A Mini Stow File Cabinet lets you bring the desk down low with plenty of clearance.

### SHOP THE SOLUTION

See how the Poppin Furniture Collection can work for you.

Series L Adjustable Height Double Desk for 2

Series L Adjustable Height Corner Desk

Mini Stow File Cabinet

Block Party Corner Lounge