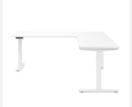

# THE EXECUTIVE OFFICE

Our Series L Adjustable Height Corner Desk gives executives more space on the desktop for extra storage and quick one-on-ones. Pro Tip: A Mini Stow File Cabinet lets you bring the desk down low with plenty of clearance.

### SHOP THE SOLUTION

See how the Poppin Furniture Collection can work for you.

Series L Adjustable Height Double Desk for 2

Series L Adjustable Height Corner Desk

Mini Stow File Cabinet

Block Party Corner Lounge