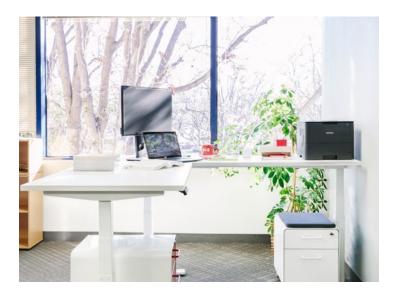

# THE EXECUTIVE OFFICE

Our Series L Adjustable Height Corner Desk gives executives more space on the desktop for extra storage and quick one-on-ones. Pro Tip: A Mini Stow File Cabinet lets you bring the desk down low with plenty of clearance.