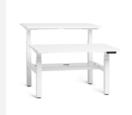

#### THE PERSONAL WORKSPACE

8x8 employees turned our Series L Adjustable Height Double Desk for 2 into a flexible workspace—when they're working together on a sprint, they take the Privacy Panels down to create a collaborative table. When the sprint is over, they simply replace the panels to give everyone the personal space and quiet they need.

### SHOP THE SOLUTION

See how the Poppin Furniture Collection can work for you.

Series L Adjustable Height Double Desk for 2

Series L Adjustable Height Corner Desk

Mini Stow File Cabinet

Block Party Corner Lounge