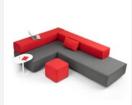

## **BREAKOUT SPACE**

Each pod of desks is flanked by a Block Party Lounge to create a casual space for brainstorms or quiet work. Block Party's modular design is specifically constructed to mix, match, and rearrange as the needs of the team or office change.

### SHOP THE SOLUTION

See how the Poppin Furniture Collection can work for you.

Series L Adjustable Height Double Desk for 2

Series L Adjustable Height Corner Desk

Mini Stow File Cabinet

Block Party Corner Lounge