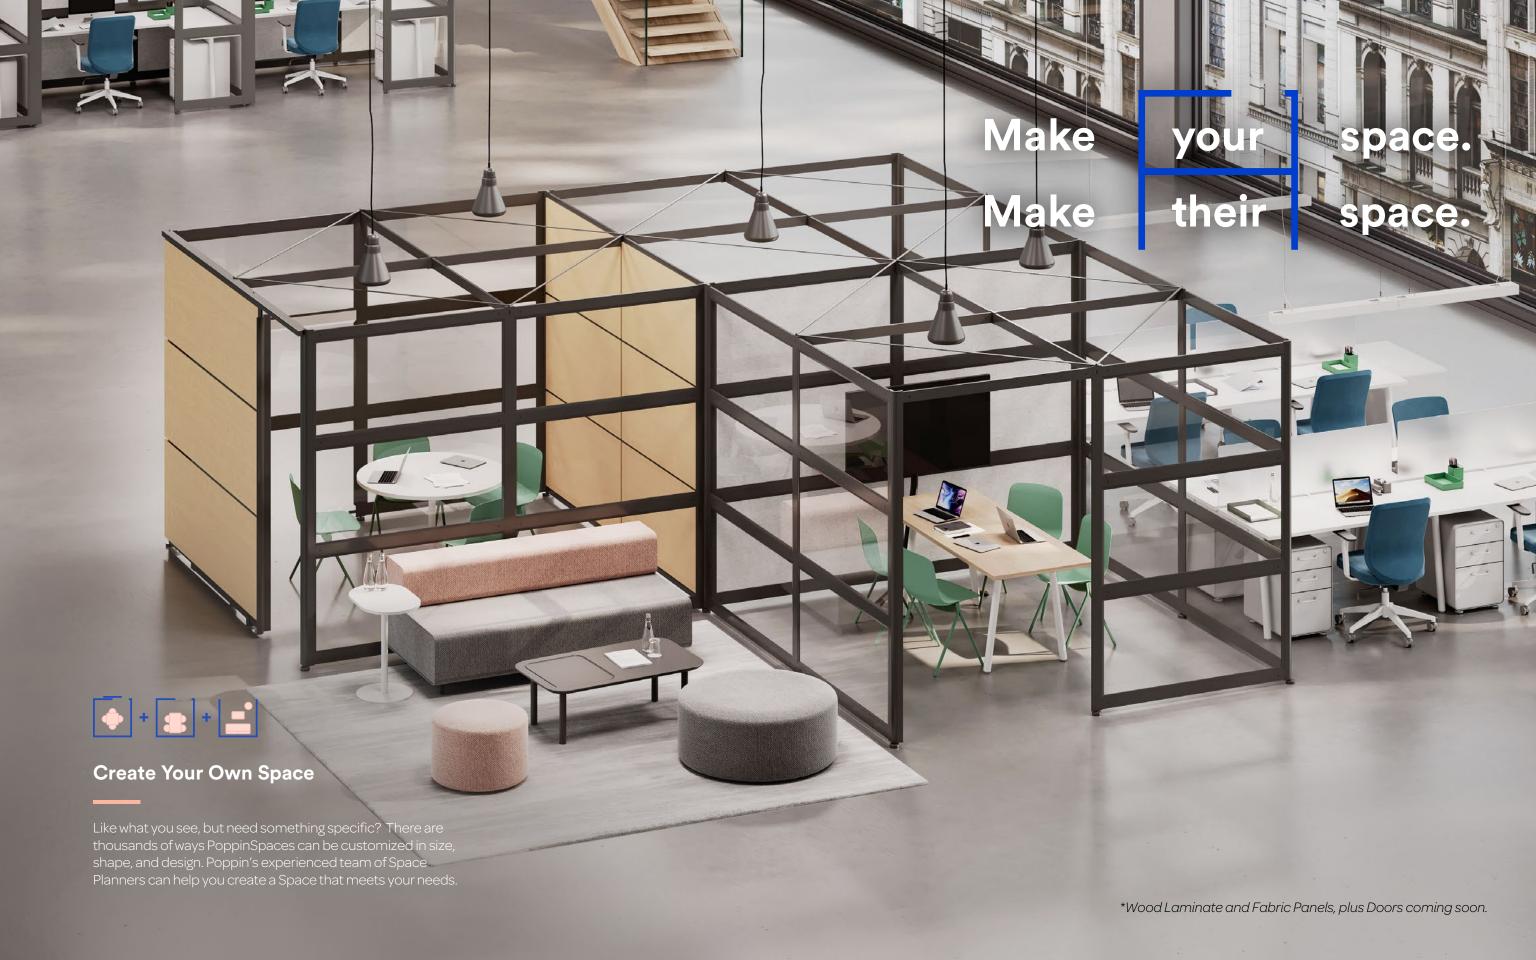

Make space to collaborate.

#### Retreat

Come and go as you please: Retreat, Recess, and Refocus Spaces feature three walls to create a semi-enclosed space that encourages spontaneous, cross-company communication and teamwork.

Retreat Space is a more casual, comfy setting for up to four teammates. It offers privacy, but still feels connected to the rest of the office.

1 **Retreat Space** is 92 sq. ft. and comfortably seats up to 4 people

\*Fabric Panels coming soon.