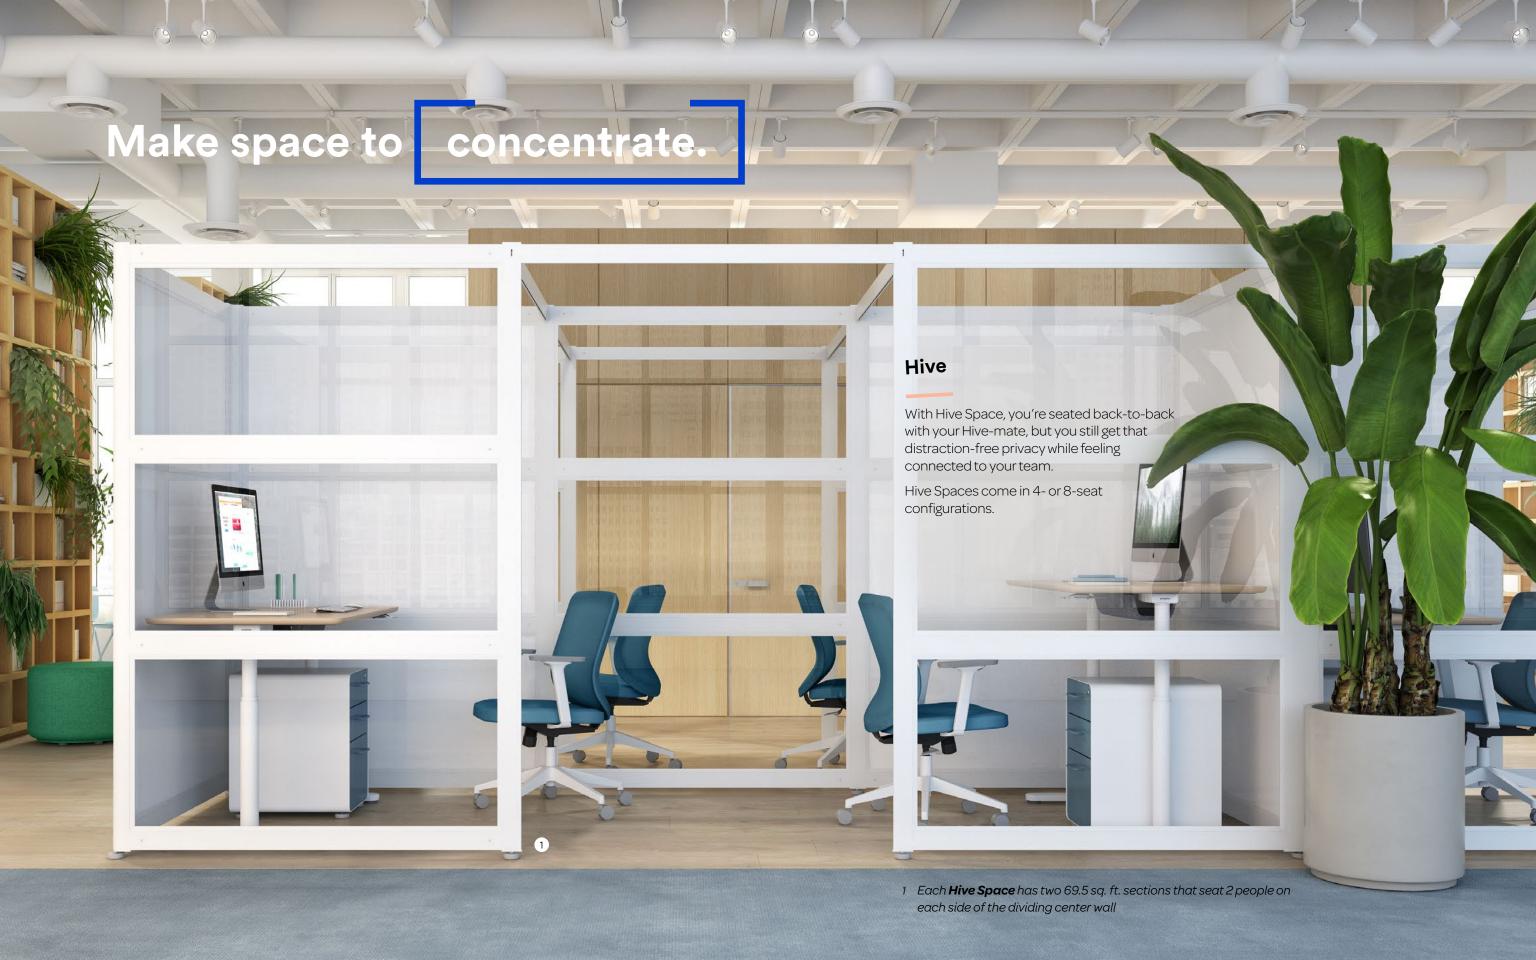

#### Retreat

Come and go as you please: Retreat, Recess, and Refocus Spaces feature three walls to create a semi-enclosed space that encourages spontaneous, cross-company communication and teamwork.

Retreat Space is a more casual, comfy setting for up to four teammates. It offers privacy, but still feels connected to the rest of the office.

1 **Retreat Space** is 92 sq. ft. and comfortably seats up to 4 people

\*Fabric Panels coming soon.







# Make space to think solo.



#### Hone

Hone is a similar layout as Hustle, just a slightly cozier Space. The smaller square footage is perfect for getting a greater number of private workspaces into your open floor plan.

Hone Spaces come in 4-, 6-, or 8-seat configurations.

1 Each **Hone Space** is 23 sq. ft. section and seats 1 person







### Ready for some

space?

Our ready-to-ship Spaces are in stock and can be delivered and installed in under 10 business days. If you want to know more about PoppinSpaces, need a custom Space, or if you simply want ideas, we're here for you. We can't wait for you to get some Space!

Visit poppin.com/meet-poppinspaces for more info.



FOR SALES

sales@poppin.com (866) 926-4922

FOR TRADE

trade@poppin.com (866) 547-0970

NY HEADQUARTERS 16 Madison Sq West 3rd Floor New York, NY 10010

©Poppin 2021