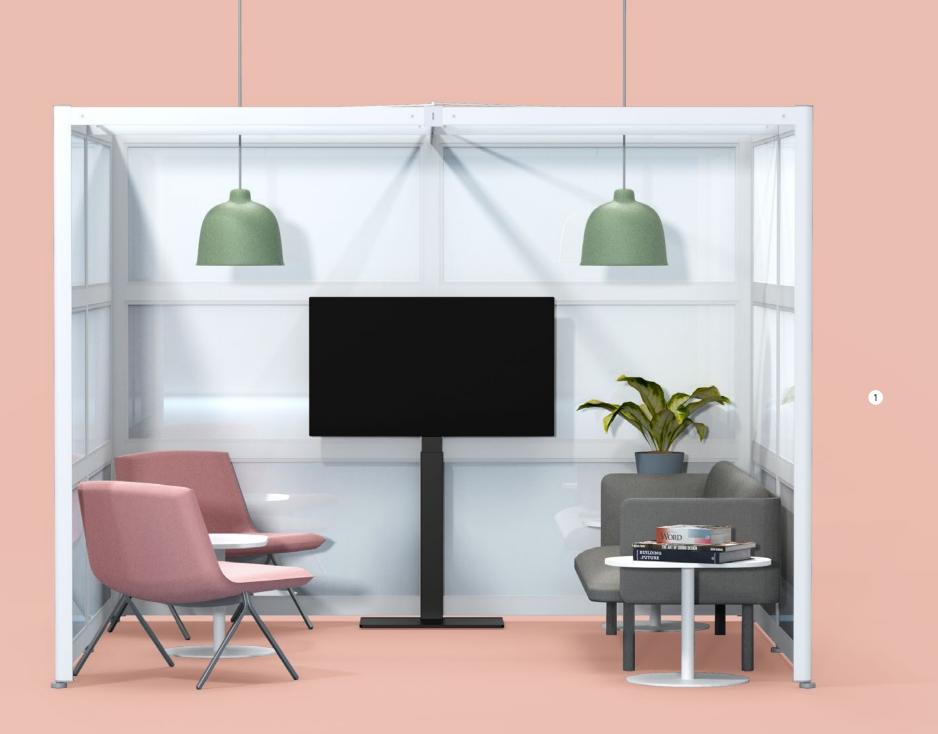

#### Retreat

Come and go as you please: Retreat, Recess, and Refocus Spaces feature three walls to create a semi-enclosed space that encourages spontaneous, cross-company communication and teamwork.

Retreat Space is a more casual, comfy setting for up to four teammates. It offers privacy, but still feels connected to the rest of the office.

1 **Retreat Space** is 92 sq. ft. and comfortably seats up to 4 people

\*Fabric Panels coming soon.