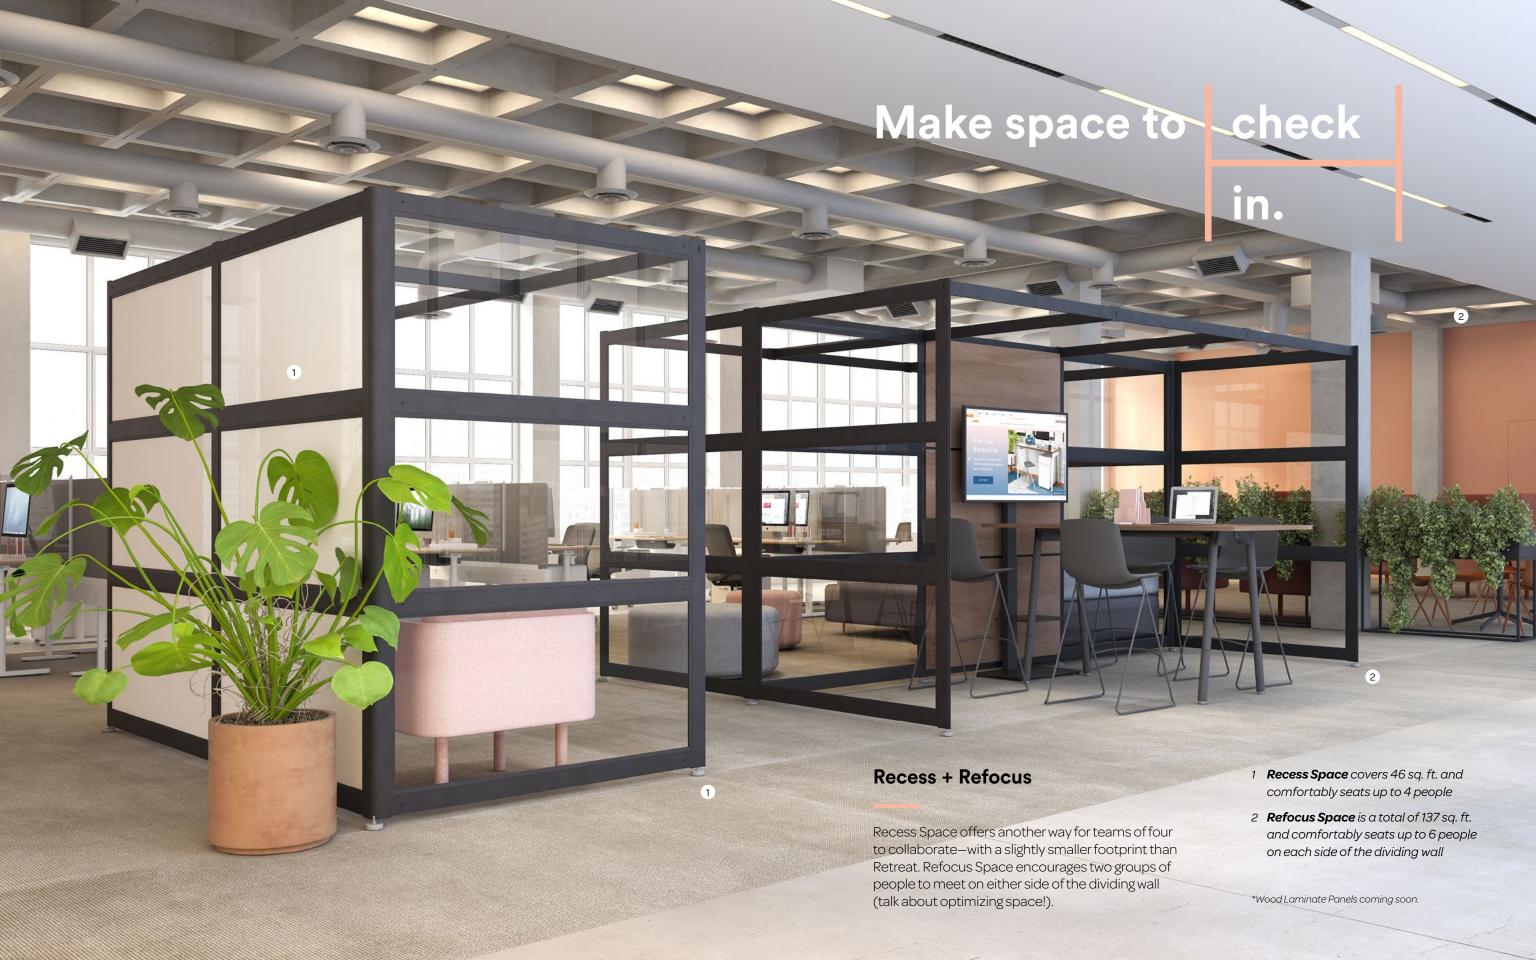

Make space to collaborate.

#### Retreat

Come and go as you please: Retreat, Recess, and Refocus Spaces feature three walls to create a semi-enclosed space that encourages spontaneous, cross-company communication and teamwork.

Retreat Space is a more casual, comfy setting for up to four teammates. It offers privacy, but still feels connected to the rest of the office.

1 **Retreat Space** is 92 sq. ft. and comfortably seats up to 4 people

\*Fabric Panels coming soon.