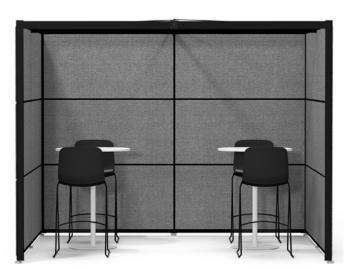

## Make space to Confer + Connect Come in, stay a while: Confer and Connect Spaces feature four 1 Confer Space is 92 sq. ft. and walls to create an enclosed space for formal conference rooms, comfortably seats up to 4 people impromptu standup meetings, and all the other ways your team 2 Connect Space is is 137 sq. ft. and connects. comfortably seats up to 6 people Choose from open, semi-private, and private panel layouts that offer your ideal level of visual privacy and maintaining sight lines. Optional door and ceiling baffles (coming soon!) sold separately. \*Fabric Panels coming soon.