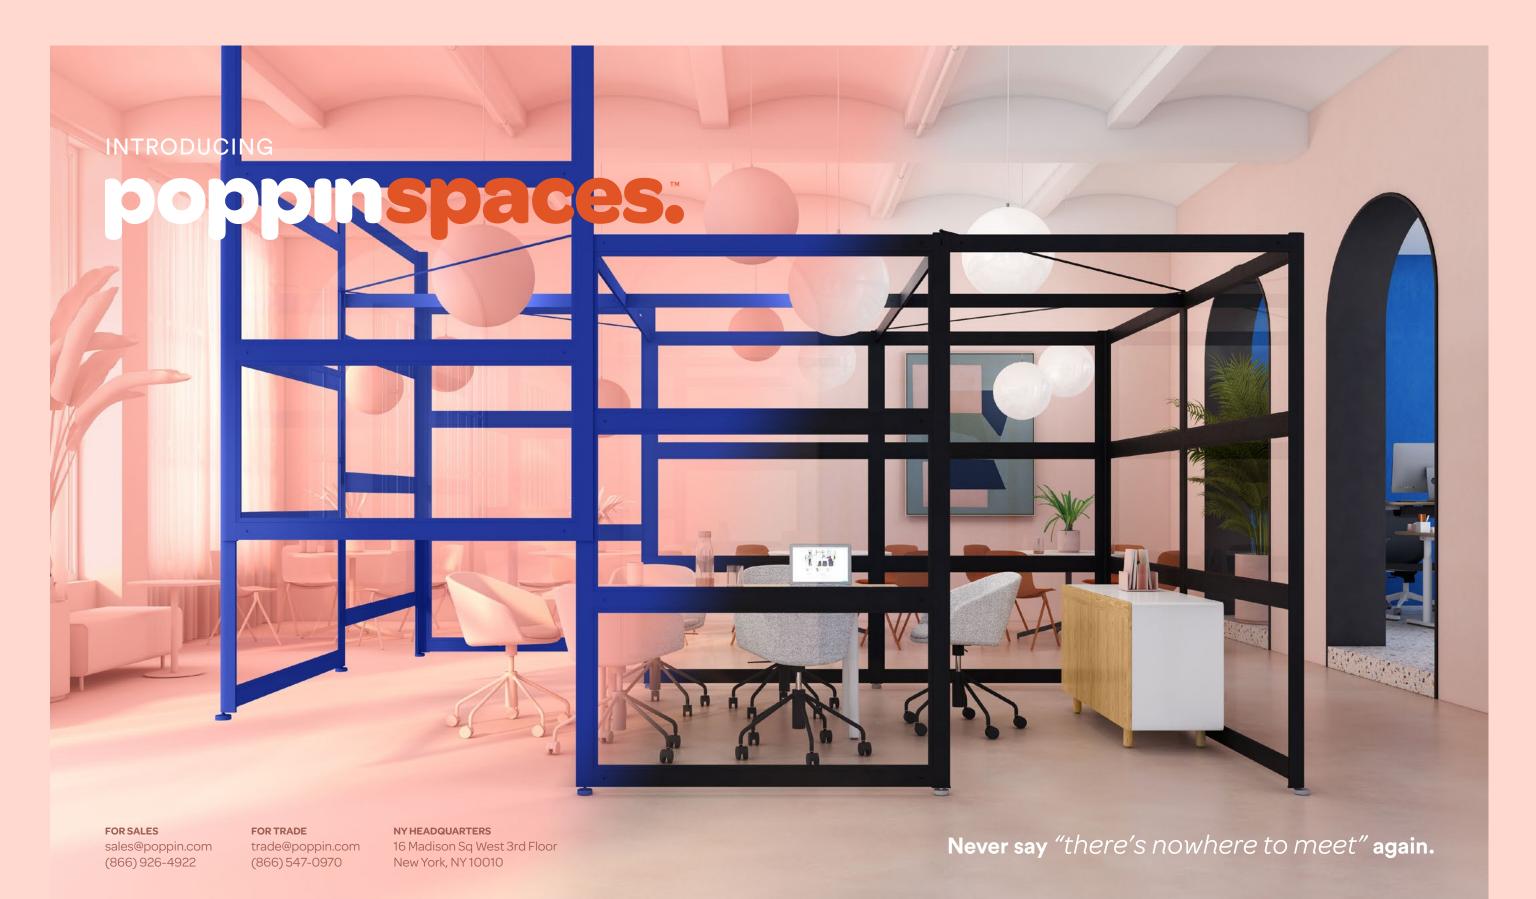

### Make space to work better.

## Make space to Confer + Connect Come in, stay a while: Confer and Connect Spaces feature four 1 Confer Space is 92 sq. ft. and walls to create an enclosed space for formal conference rooms, comfortably seats up to 4 people impromptu standup meetings, and all the other ways your team 2 Connect Space is is 137 sq. ft. and connects. comfortably seats up to 6 people Choose from open, semi-private, and private panel layouts that offer your ideal level of visual privacy and maintaining sight lines. Optional door and ceiling baffles (coming soon!) sold separately. \*Fabric Panels coming soon.