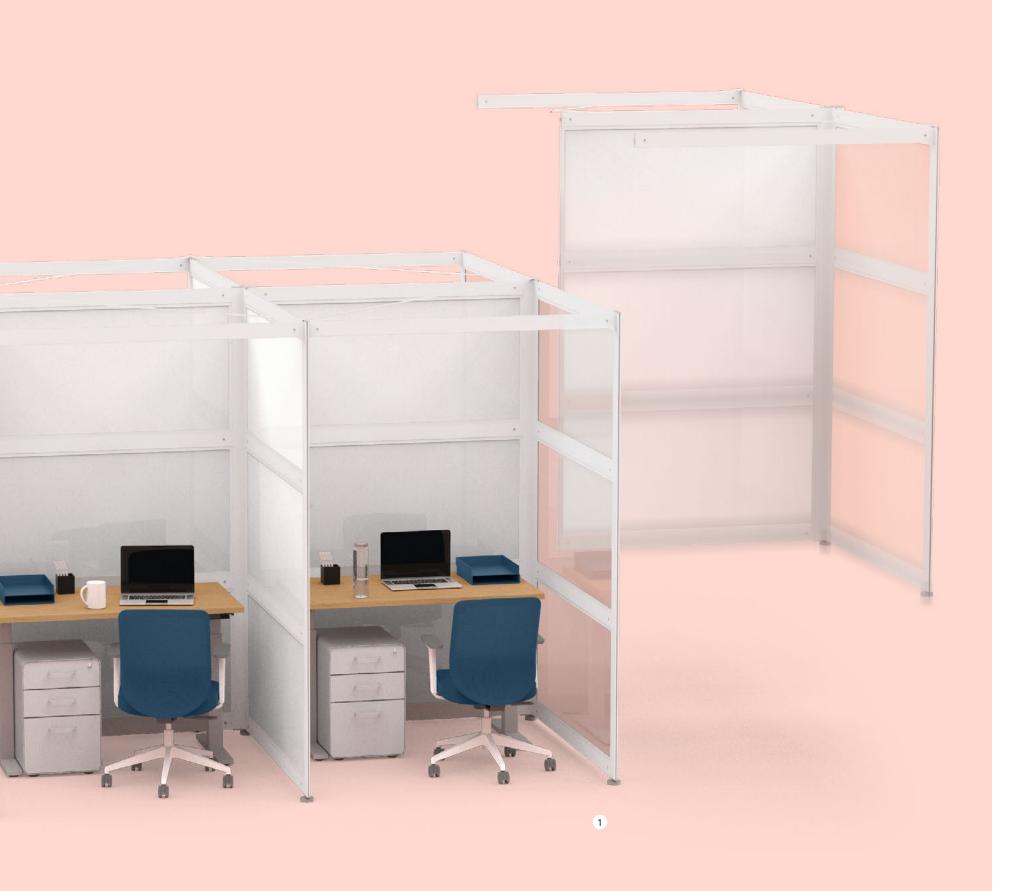

# Make space to think solo.

#### Hone

Hone is a similar layout as Hustle, just a slightly cozier Space. The smaller square footage is perfect for getting a greater number of private workspaces into your open floor plan.

Hone Spaces come in 4-, 6-, or 8-seat configurations.

1 Each **Hone Space** is 23 sq. ft. section and seats 1 person