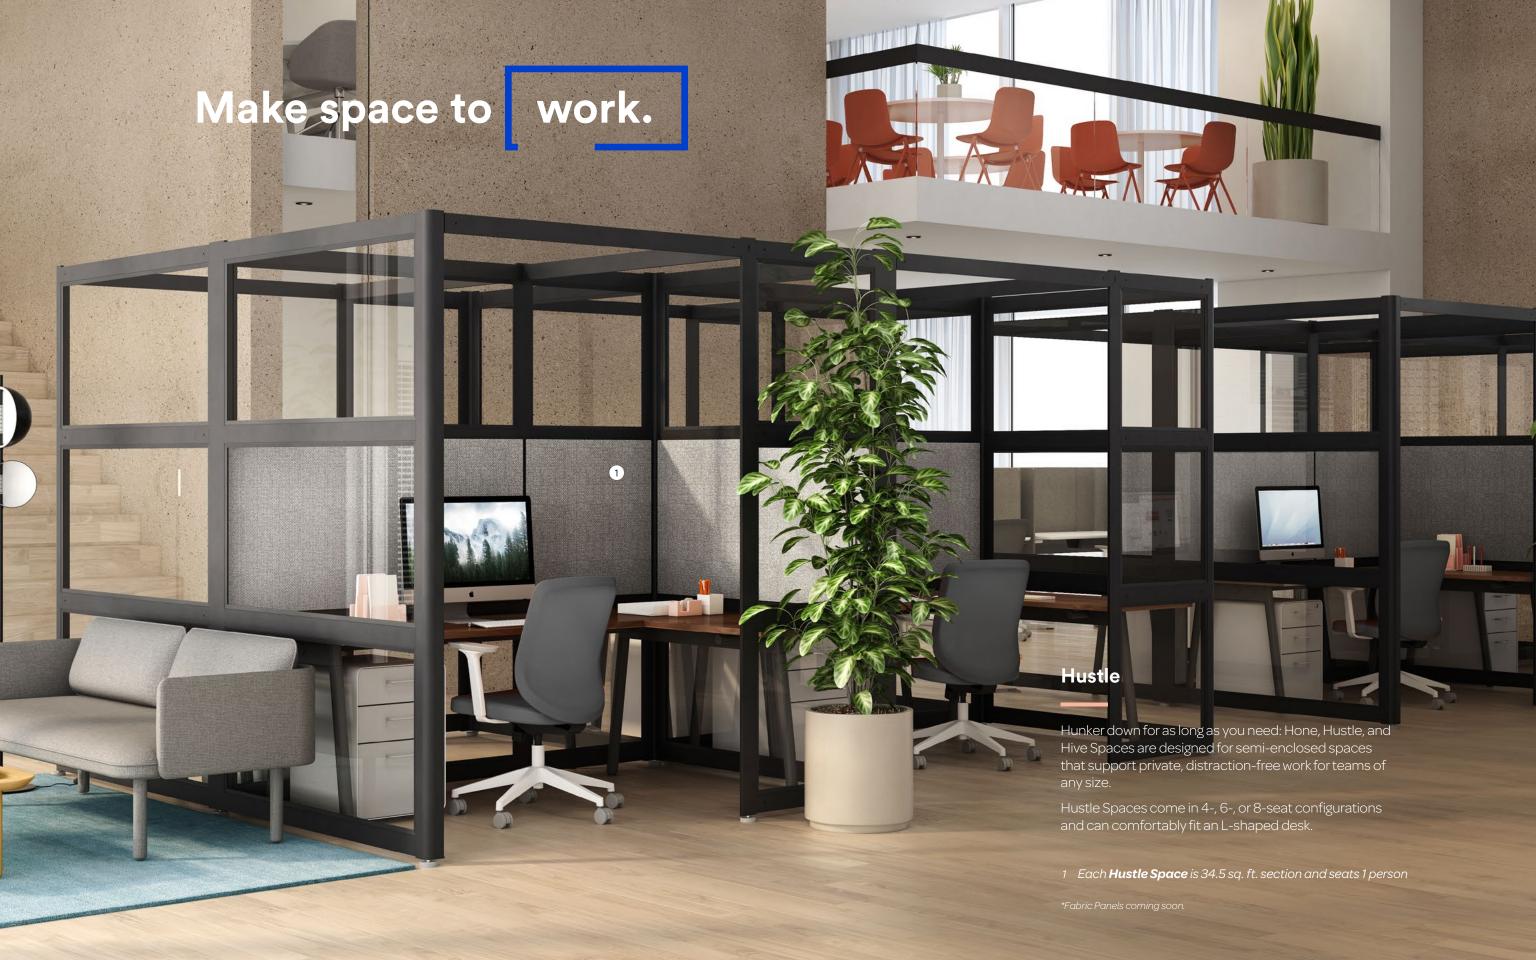

# Make space to think solo.

#### Hone

Hone is a similar layout as Hustle, just a slightly cozier Space. The smaller square footage is perfect for getting a greater number of private workspaces into your open floor plan.

Hone Spaces come in 4-, 6-, or 8-seat configurations.

1 Each **Hone Space** is 23 sq. ft. section and seats 1 person