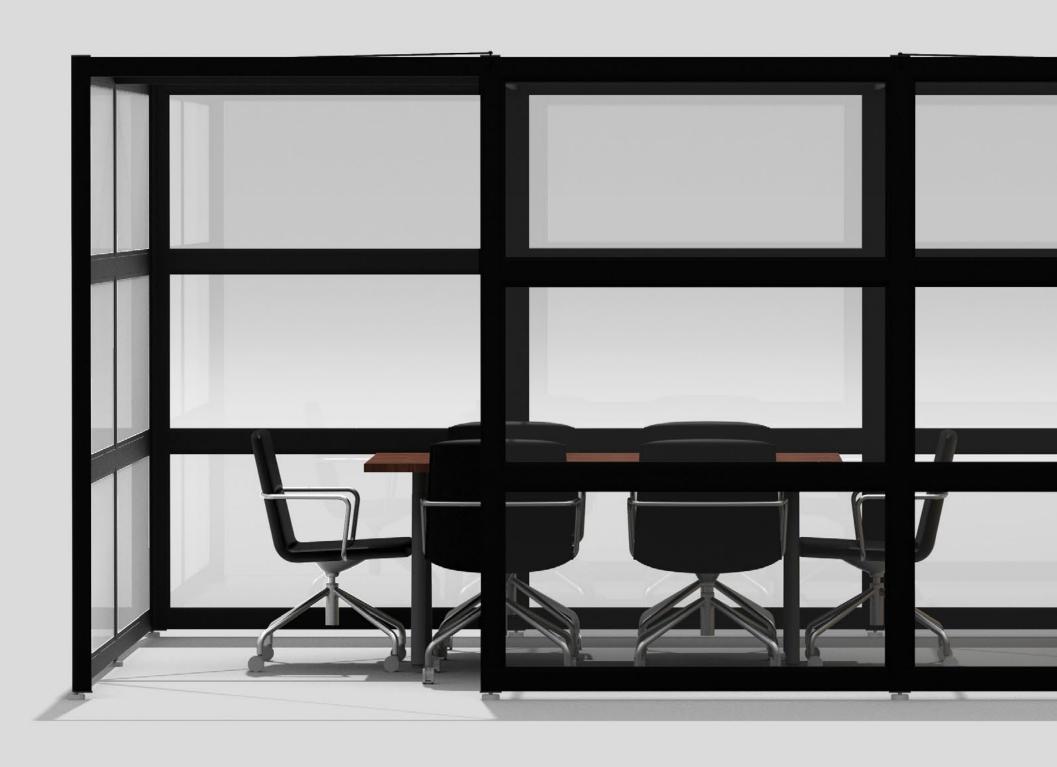

## Make space to Confer + Connect Come in, stay a while: Confer and Connect Spaces feature four 1 Confer Space is 92 sq. ft. and walls to create an enclosed space for formal conference rooms, comfortably seats up to 4 people impromptu standup meetings, and all the other ways your team 2 Connect Space is is 137 sq. ft. and connects. comfortably seats up to 6 people Choose from open, semi-private, and private panel layouts that offer your ideal level of visual privacy and maintaining sight lines. Optional door and ceiling baffles (coming soon!) sold separately. \*Fabric Panels coming soon.