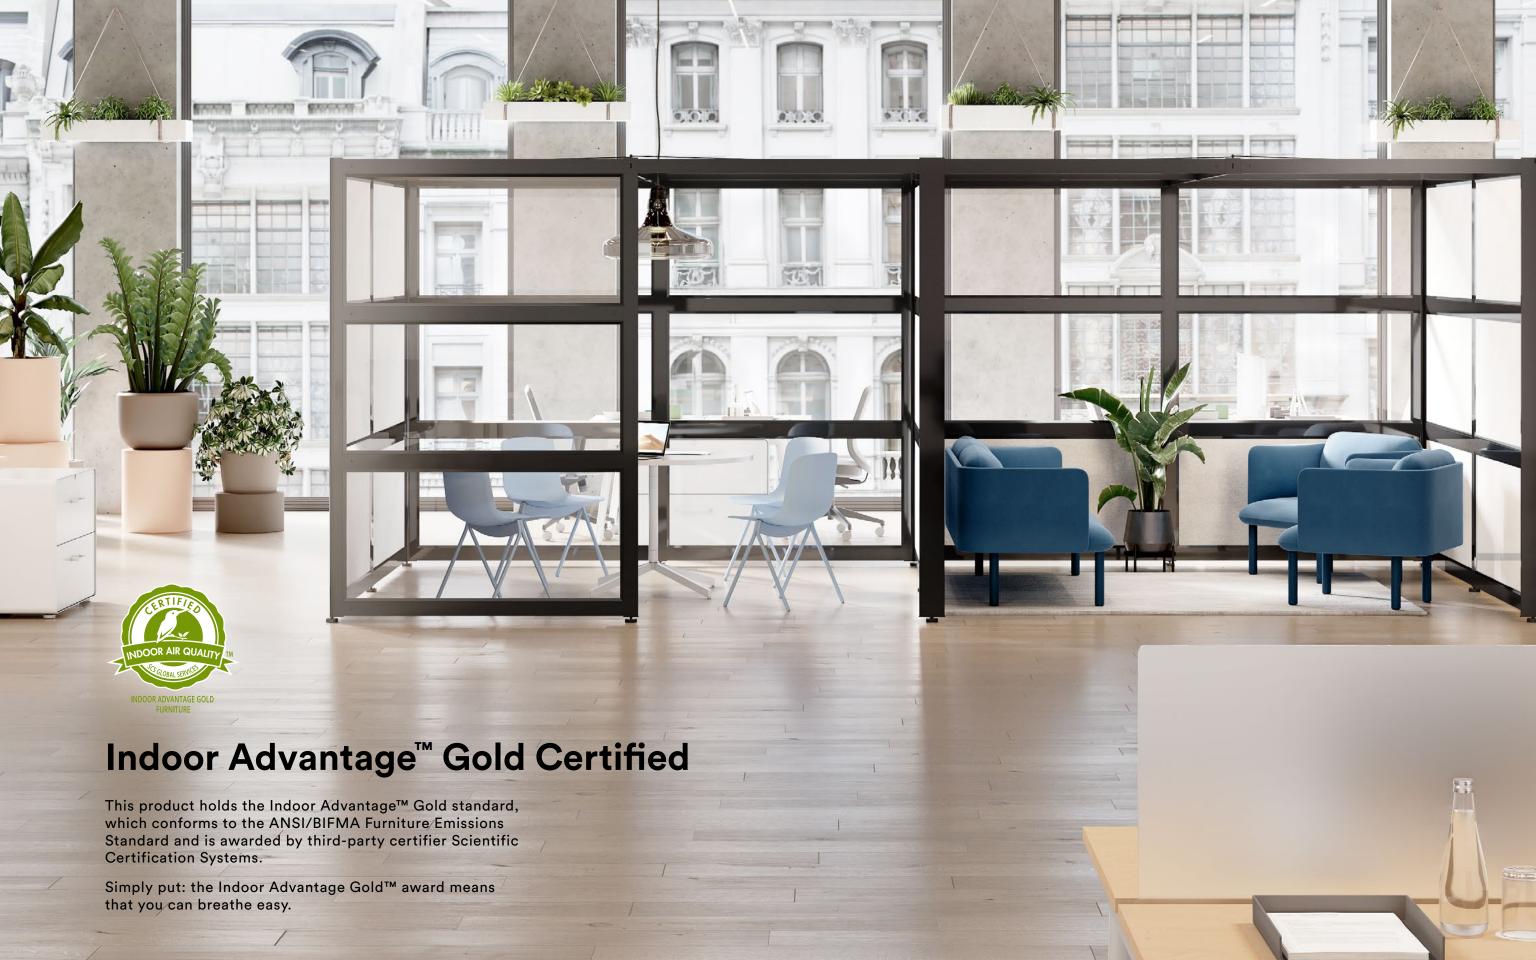

## Make space to Confer + Connect Come in, stay a while: Confer and Connect Spaces feature four 1 Confer Space is 92 sq. ft. and walls to create an enclosed space for formal conference rooms, comfortably seats up to 4 people impromptu standup meetings, and all the other ways your team 2 Connect Space is is 137 sq. ft. and connects. comfortably seats up to 6 people Choose from open, semi-private, and private panel layouts that offer your ideal level of visual privacy and maintaining sight lines. Optional door and ceiling baffles (coming soon!) sold separately. \*Fabric Panels coming soon.