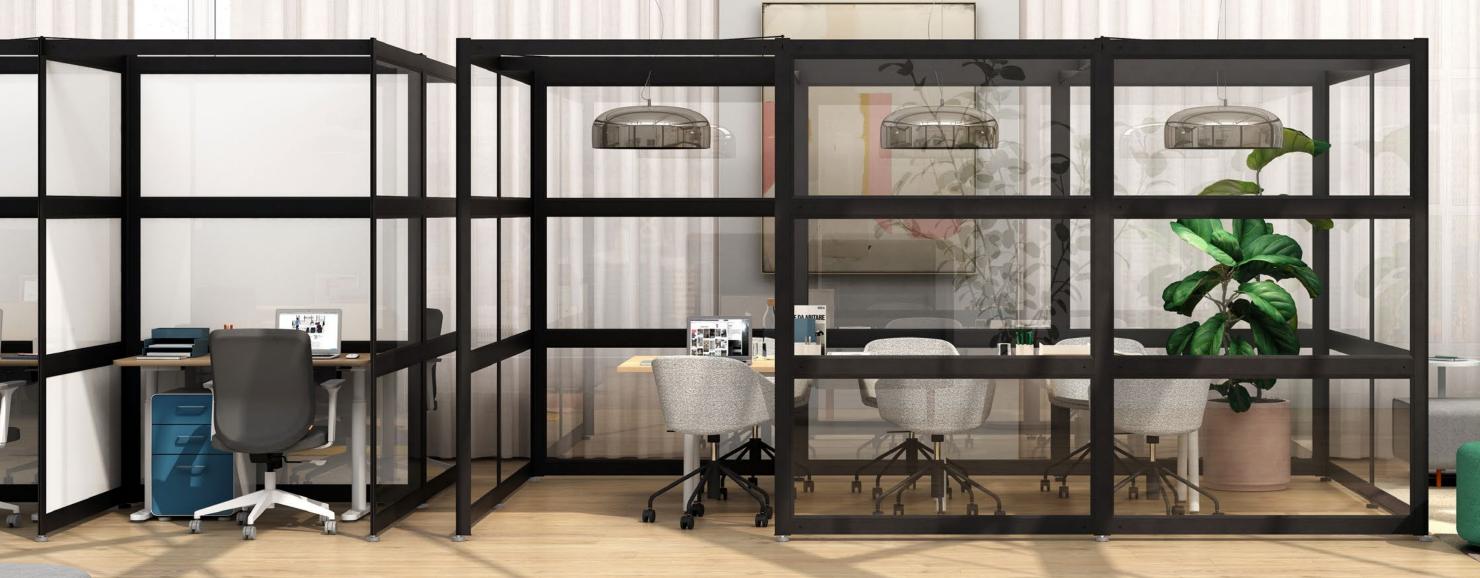

#### Retreat

Come and go as you please: Retreat, Recess, and Refocus Spaces feature three walls to create a semi-enclosed space that encourages spontaneous, cross-company communication and teamwork.

Retreat Space is a more casual, comfy setting for up to four teammates. It offers privacy, but still feels connected to the rest of the office.

1 **Retreat Space** is 92 sq. ft. and comfortably seats up to 4 people

\*Fabric Panels coming soon.