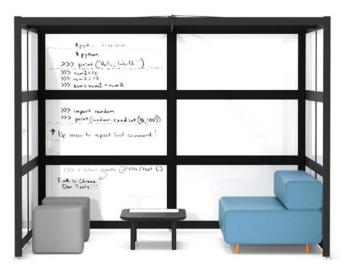

## Make space to Confer + Connect Come in, stay a while: Confer and Connect Spaces feature four 1 Confer Space is 92 sq. ft. and walls to create an enclosed space for formal conference rooms, comfortably seats up to 4 people impromptu standup meetings, and all the other ways your team 2 Connect Space is is 137 sq. ft. and connects. comfortably seats up to 6 people Choose from open, semi-private, and private panel layouts that offer your ideal level of visual privacy and maintaining sight lines. Optional door and ceiling baffles (coming soon!) sold separately. \*Fabric Panels coming soon.