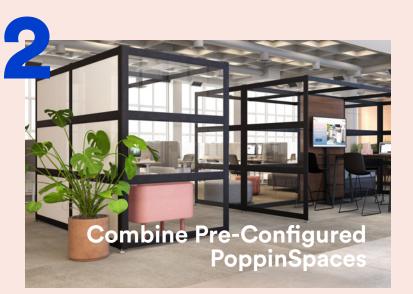

\*Fabric Panels coming soon!

Want to really get fancy? Create Space with negative space. Combine three conference Spaces and get an added lounge Space. Or place Spaces next to each other with room in between (think: back-to-back Refocus Spaces) for an additional Space.