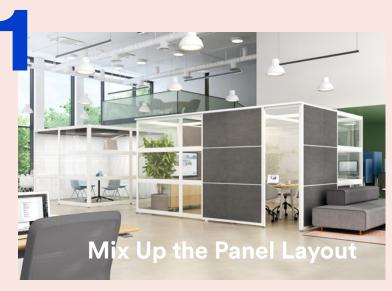

## Create Your Own Space

PoppinSpaces can be designed in thousands of ways to fit your team's needs. Featuring a flexible system of beams and panels, these free-standing rooms allow for customization in shape, materials, and colors.

FLAGSHIP SHOWROOM 16 Madison Square West, 3rd Fl New York, NY 10010 FOR MORE LOCATIONS, VISIT poppin.com/showrooms

ALA

(888) 676-7746 sales@poppin.com @poppin #workhappy

Whether you want a specific arrangement of clear or opaque white glass, or you want to dress up your walls with fabric panels\*, you can design PoppinSpaces with different materials and various levels of privacy.