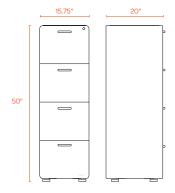

# Stow Vertical File Cabinet















## STOW VERTICAL FILE CABINET

The 4-drawer format of our best-selling Stow File Cabinet was designed for those who could *really* use that extra drawer.

#### **Bells + Whistles**

- Durable powder-coated steel construction
- Hanging-file drawer fits letter or legal folders
- Drawers are fully painted inside and out
- •1 lock secures all drawers [extra key is included]
- Set of 4 casters optional; 2 locking and 2 non-locking
- Cabinet ships fully assembled
- The Stow File Cabinet Collection has achieved Indoor Advantage Gold Certification
- Designed by Poppin in NYC
- Intended for commercial use.

#### **Colors**



### **Dimensions**





#### **Contact Us**

888-676-7746 poppin.com/contact

poppin.com/showrooms