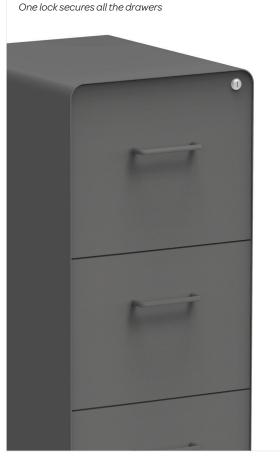

#### **Bells + Whistles**

- Durable powder-coated steel construction
- Hanging-file drawer fits letter or legal folders
- Drawers are fully painted inside and out
- •1 lock secures all drawers [extra key is included]
- Set of 4 casters optional; 2 locking and 2 non-locking
- Cabinet ships fully assembled
- The Stow File Cabinet Collection has achieved Indoor Advantage Gold Certification
- Designed by Poppin in NYC
- Intended for commercial use.