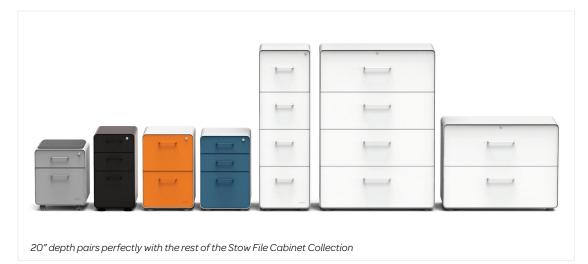

# Stow Vertical File Cabinet















## STOW VERTICAL FILE CABINET

The 4-drawer format of our best-selling Stow File Cabinet was designed for those who could *really* use that extra drawer.

#### **Bells + Whistles**

- Durable powder-coated steel construction
- Hanging-file drawer fits letter or legal folders
- Drawers are fully painted inside and out
- •1 lock secures all drawers [extra key is included]
- Set of 4 casters optional; 2 locking and 2 non-locking
- Cabinet ships fully assembled
- The Stow File Cabinet Collection has achieved Indoor Advantage Gold Certification
- Designed by Poppin in NYC
- Intended for commercial use.

#### **Colors**



### **Dimensions**





#### **Contact Us**

888-676-7746 poppin.com/contact

poppin.com/showrooms