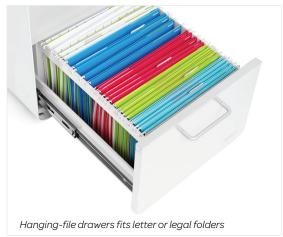

#### **Bells + Whistles**

- Durable powder-coated steel construction
- Hanging-file drawer fits letter or legal folders
- Drawers are fully painted inside and out
- •1 lock secures all drawers [extra key is included]
- Set of 4 casters optional; 2 locking and 2 non-locking
- Cabinet ships fully assembled
- The Stow File Cabinet Collection has achieved Indoor Advantage Gold Certification
- Designed by Poppin in NYC
- Intended for commercial use.