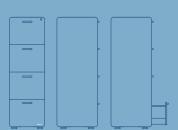

# Stow Vertical File Cabinet















## STOW VERTICAL FILE CABINET

The 4-drawer format of our best-selling Stow File Cabinet was designed for those who could *really* use that extra drawer.

#### **Bells + Whistles**

- Durable powder-coated steel construction
- Hanging-file drawer fits letter or legal folders
- Drawers are fully painted inside and out
- •1 lock secures all drawers [extra key is included]
- Set of 4 casters optional; 2 locking and 2 non-locking
- Cabinet ships fully assembled
- The Stow File Cabinet Collection has achieved Indoor Advantage Gold Certification
- Designed by Poppin in NYC
- Intended for commercial use.

#### **Colors**



### **Dimensions**





#### **Contact Us**

888-676-7746 poppin.com/contact

poppin.com/showrooms