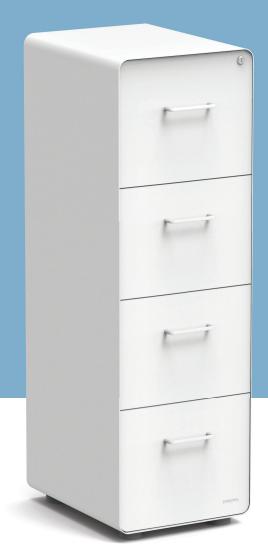

## STOW VERTICAL FILE CABINET

The 4-drawer format of our best-selling Stow File Cabinet was designed for those who could *really* use that extra drawer.

#### **Bells + Whistles**

- Durable powder-coated steel construction
- Hanging-file drawer fits letter or legal folders
- Drawers are fully painted inside and out
- •1 lock secures all drawers [extra key is included]
- Set of 4 casters optional; 2 locking and 2 non-locking
- Cabinet ships fully assembled
- The Stow File Cabinet Collection has achieved Indoor Advantage Gold Certification
- Designed by Poppin in NYC
- Intended for commercial use.