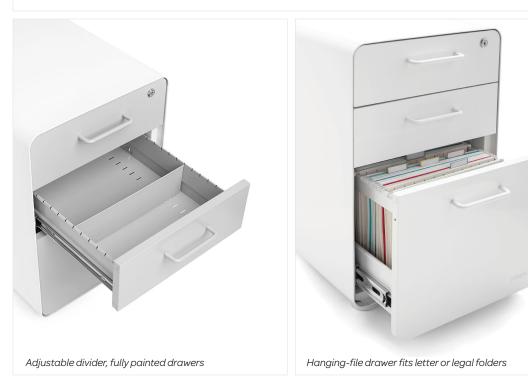

## **Bells + Whistles**

- Durable powder-coated steel construction and wood-grained laminate drawer fronts
- Hanging-file drawer fits letter or legal folders
- Drawers are fully painted inside and out
- •1 lock secures all drawers [extra key is included]
- Set of 4 casters optional; 2 locking and 2 non-locking
- Cabinet ships fully assembled
- The Stow File Cabinet Collection has achieved Indoor Advantage Gold Certification
- Designed by Poppin in NYC