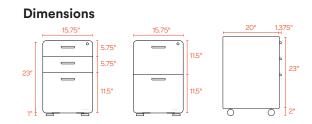

## Stow File Cabinet







For showroom locations visit: poppin.com/showrooms

888-676-7746 poppin.com/contact @poppin#workhappy



Available with glides or optional casters



## STOW FILE CABINET

Our Stow File Cabinet is the stylish shelter for all your filing needs. Available with optional casters.

## **Bells + Whistles**

- Durable powder-coated steel construction and wood-grained laminate drawer fronts
- Hanging-file drawer fits letter or legal folders
- Drawers are fully painted inside and out
- •1 lock secures all drawers [extra key is included]
- Set of 4 casters optional; 2 locking and 2 non-locking
- Cabinet ships fully assembled
- The Stow File Cabinet Collection has achieved Indoor Advantage Gold Certification
- Designed by Poppin in NYC

## Colors

3-DRAWER







Contact Us 888-676-7746 poppin.com/contact poppin.com/showrooms