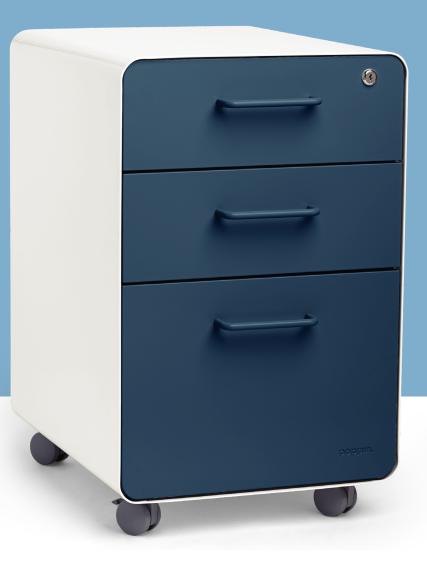

## Stow File Cabinet

For showroom locations visit: poppin.com/showrooms

888-676-7746 poppin.com/contact @poppin#workhappy

Available with glides or optional casters

## STOW FILE CABINET

Our Stow File Cabinet is the stylish shelter for all your filing needs. Available with optional casters.