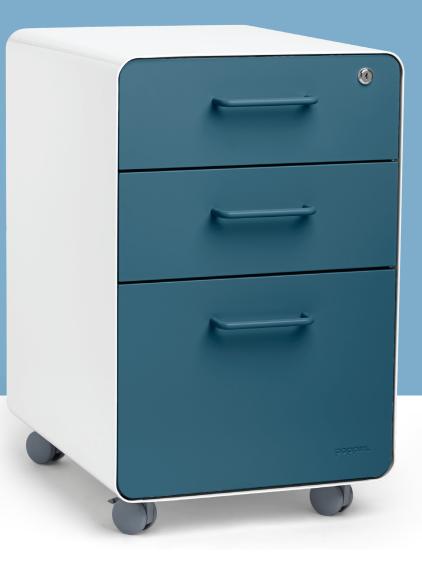

## Stow File Cabinet

For showroom locations visit: poppin.com/showrooms

888-676-7746 poppin.com/contact @poppin #workhappy

Available in 2- and 3-drawer configurations with glides or optional casters

(4)

## STOW FILE CABINET

Our Stow File Cabinet is the stylish shelter for all your filing needs. Available in 2 and 3-drawer designs with optional casters.

## **Bells + Whistles**

- Durable powder-coated steel construction and wood-grained laminate drawer fronts
- Hanging-file drawer fits letter or legal folders
- Drawers are fully painted inside and out
- •1 lock secures all drawers [extra key is included]
- Set of 4 casters optional; 2 locking and 2 non-locking
- Cabinet ships fully assembled
- The Stow File Cabinet Collection has achieved Indoor Advantage Gold Certification
- Designed by Poppin in NYC