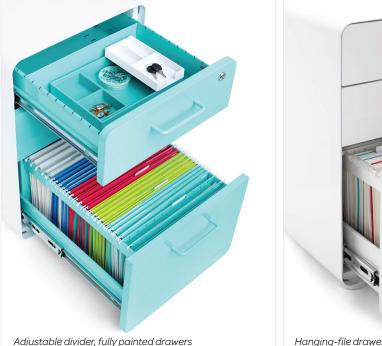

## **Bells + Whistles**

- Durable powder-coated steel construction and wood-grained laminate drawer fronts
- Hanging-file drawer fits letter or legal folders
- Drawers are fully painted inside and out
- •1 lock secures all drawers [extra key is included]
- Set of 4 casters optional; 2 locking and 2 non-locking
- Cabinet ships fully assembled
- The Stow File Cabinet Collection has achieved Indoor Advantage Gold Certification
- Designed by Poppin in NYC