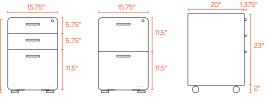

## Colors

3-DRAWER

23"

**Contact Us** poppin.com/showrooms 888-676-7746 poppin.com/contact