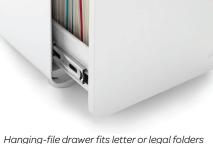

## **Bells + Whistles**

- Durable powder-coated steel construction and wood-grained laminate drawer fronts
- Hanging-file drawer fits letter or legal folders
- Drawers are fully painted inside and out
- •1 lock secures all drawers [extra key is included]
- Set of 4 casters optional; 2 locking and 2 non-locking
- Cabinet ships fully assembled
- The Stow File Cabinet Collection has achieved Indoor Advantage Gold Certification
- Designed by Poppin in NYC