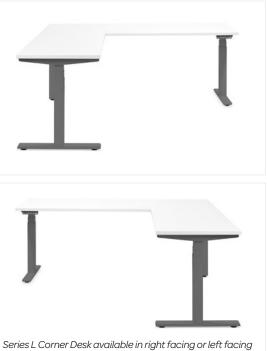

## 3 Formats for the Way You Work

SERIES L SINGLE DESK SERIES L DOUBLE DESK SERIES L CORNER DESK