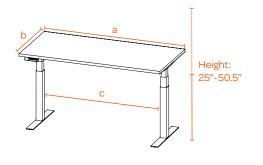

## **DIMENSIONS BY FORMAT**

Series L Single Desk

| Α      | В   | С      | - | - |
|--------|-----|--------|---|---|
| 47.25" | 27" | 37.75" | - | - |
|        | 30" | 37.75" | - | - |
| 54"    | 27" | 43.75" | - | - |
|        | -   | -      | - | - |
| 57"    | 27" | 47.75" | - | - |
|        | 30" | 47.75" | - | - |
| 60"    | 27" | 50.75" | - | - |
|        | 30" | 50.75" | - | - |
| 66"    | 27" | 56.75" | - | - |
|        | -   | -      | - | - |
| 72"    | 27" | 62.75" | - | - |
|        | 30″ | 62.75" | - | - |