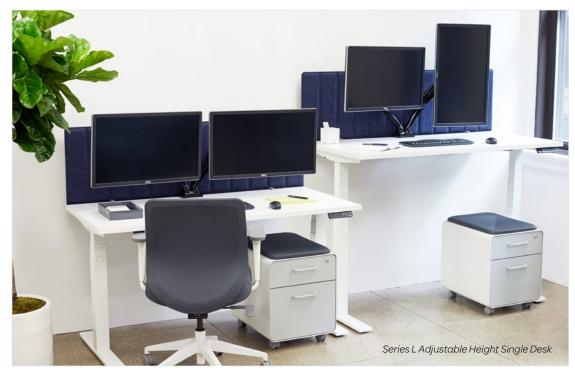

## 3 Formats for the Way You Work

SERIES L SINGLE DESK SERIES L DOUBLE DESK SERIES L CORNER DESK

#### 1. PRIVACY + MODESTY PANELS

Find more personal space in the open office with our pinnable or translucent Privacy and Modesty Panels.

#### 2. DESKTOP CONVENIENCE OUTLET

Add outlets at your fingertips for full power and USB charging whenever you need it. Clamp it to the desk edge and plug into the 4-Trac Electrical System (sold separately) installed in the Power Tray.