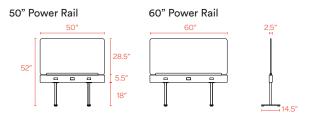

Desks, Series L Single Desks, and even our Block Party and QT Lounge system.

#### Bells + Whistles

- Our Boom Power Rail is designed to work with Byrne's best-in-class 8Trac power system, which includes four circuits. Professional installation required
- Each Boom Power Rail provides eight 15amp plug points
- Includes an additional opening for installation of data and video plug options, including Cat6 or HDMI (or it can be capped closed)
- Use with or without Boom Privacy Panels (sold separately)
- Privacy Panel clips can be removed if not using Privacy Panels
- Can be used to power any desk or workspace
- Choose from rounded or square legs
- Meets the durability standards for the commercial office industry (BIFMA)
- Designed by Poppin in NYC

#### **Formats**





#### **Dimensions**



#### **Contact Us**

888-676-7746 poppin.com/contact