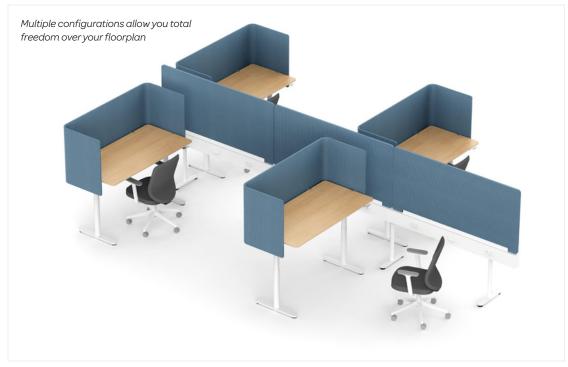

# BOOM POWER RAIL + PRIVACY PANEL

Our Boom Power Rail + Privacy Panel allows you to move your desks exactly where you want them. By bringing power to any spot in your space, you have complete freedom over your floor plan. The Boom Power Rail, which comes with rounded or square legs, is compatible with Raise Desks, Series A Single Desks, Series L Single Desks, and even our Block Party and QT Lounge system.

#### Bells + Whistles

- Our Boom Power Rail is designed to work with Byrne's best-in-class 8Trac power system, which includes four circuits. Professional installation required
- Each Boom Power Rail provides eight 15amp plug points
- Includes an additional opening for installation of data and video plug options, including Cat6 or HDMI (or it can be capped closed)
- Use with or without Boom Privacy Panels (sold separately)
- Privacy Panel clips can be removed if not using Privacy Panels
- Can be used to power any desk or workspace
- Choose from rounded or square legs
- Meets the durability standards for the commercial office industry (BIFMA)
- Designed by Poppin in NYC