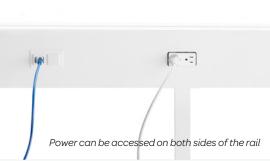

# BOOM POWER RAIL + PRIVACY PANEL

Our Boom Power Rail + Privacy Panel allows you to move your desks exactly where you want them. By bringing power to any spot in your space, you have complete freedom over your floor plan. The Boom Power Rail, which comes with rounded or square legs, is compatible with Raise Desks, Series A Single Desks, Series L Single Desks, and even our Block Party and QT Lounge system.

#### Bells + Whistles

- Our Boom Power Rail is designed to work with Byrne's best-in-class 8Trac power system, which includes four circuits. Professional installation required
- Each Boom Power Rail provides eight 15amp plug points
- Includes an additional opening for installation of data and video plug options, including Cat6 or HDMI (or it can be capped closed)
- Use with or without Boom Privacy Panels (sold separately)
- Privacy Panel clips can be removed if not using Privacy Panels
- Can be used to power any desk or workspace
- Choose from rounded or square legs
- Meets the durability standards for the commercial office industry (BIFMA)
- Designed by Poppin in NYC