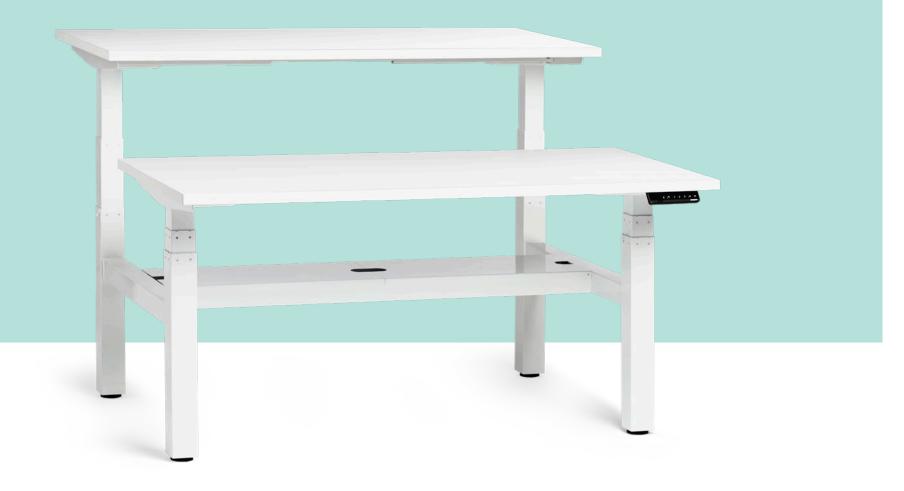

## SERIES L ADJUSTABLE HEIGHT DESK

The Series L Adjustable Height Desk is the 3-stage Sit/Stand solution for the modern workspace. Designed for optimal ergonomic performance and maximum accessibility, it provides the flexibility to transition from sitting to standing in seconds.

#### Bells + Whistles

- Position the Series L's work surface at any height between 25" and 50.5" to get your keyboard at the optimal ergonomic level
- The extended range of motion supports multiple uses, from low table to standing desk for someone up to 6'6"
- Electrically-driven legs move surface up or down with the touch of a button
- Four memory buttons for programming your preferred heights
- Laminate tops are stain-resistant and easy-to-clean
- Resilient soft edge desktop band protects desk from dings
- Plugs into a standard 15A outlet
- Tool assembly required; White Glove installation recommended
- Customize with 8 different top finishes and sizes to get the right look for your office
- Meets the durability standards for the commercial office industry (BIFMA)
- If BIFMA's ergonomic G1 standards and ADA compliance are of value to your team, the Series L may fulfill your needs—reach out to your Account Executive to learn more
- Designed by Poppin in NYC