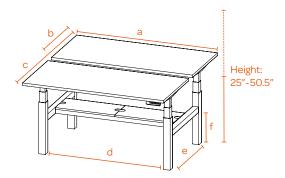

Series L Double Desk

| Α      | В   | С   | D      | E      | F     |
|--------|-----|-----|--------|--------|-------|
| 47.25" | 27″ | 58″ | 37.75" | 28.25" | 13.5" |
|        | 30" | 64" | 37.75" | 28.25" | 13.5" |
| 54"    | 27" | 58" | 43.75" | 28.25" | 13.5" |
|        | -   | -   | -      | -      | -     |
| 57"    | 27" | 58" | 47.75" | 28.25" | 13.5" |
|        | 30" | 64" | 47.75" | 28.25" | 13.5" |
| 60"    | 27" | 58" | 50.75" | 28.25" | 13.5" |
|        | 30" | 64" | 50.75" | 28.25" | 13.5" |
| 66"    | 27" | 58" | 56.75" | 28.25" | 13.5" |
|        | -   | -   | -      | -      | -     |
| 72"    | 27" | 58″ | 62.75" | 28.25" | 13.5" |
|        | 30″ | 64" | 62.75" | 28.25" | 13.5" |

For benching, add 4" between each Double Desk where coupler is installed.

Series L Corner Desk

| Α   | В   | С   | D     | E   | F   | G   |
|-----|-----|-----|-------|-----|-----|-----|
|     | -   | -   | -     | -   | -   | -   |
|     | -   | -   | -     | -   | -   | -   |
| -   | -   | -   | -     | -   | -   | -   |
|     | -   | -   | -     | -   | -   | -   |
| -   | -   | -   | -     | -   | -   | -   |
|     | -   | -   | -     | -   | -   | -   |
| -   | -   | -   | -     | -   | -   | -   |
|     | -   | -   | -     | -   | -   | -   |
| -   | -   | -   | -     | -   | -   | -   |
|     | -   | -   | -     | -   | -   | -   |
| 72" | -   | -   | -     | -   | -   | -   |
|     | 30″ | 77" | 23.5" | 47" | 61″ | 56" |
|     |     |     |       |     |     |     |