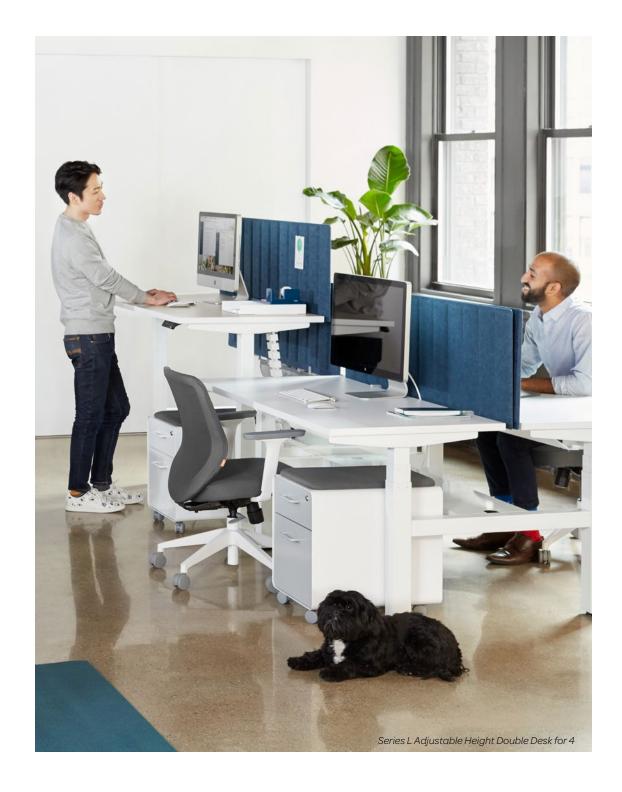

## SERIES L ADJUSTABLE HEIGHT DESK

The Series L Adjustable Height Desk is the 3-stage Sit/Stand solution for the modern workspace. Designed for optimal ergonomic performance and maximum accessibility, it provides the flexibility to transition from sitting to standing in seconds.

## DOUBLE DESK BENCHING

Series L Double Desk Couplers are included with all Double Desks for 4 or more. Designed to join desks together side by side, it keeps everyone in line and evenly spaced.