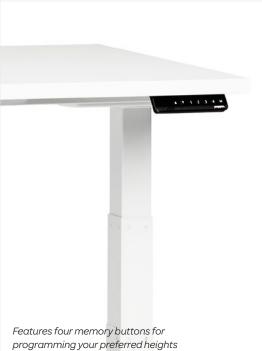

#### Bells + Whistles

- Position the Series L's work surface at any height between 25" and 50.5" to get your keyboard at the optimal ergonomic level
- The extended range of motion supports multiple uses, from low table to standing desk for someone up to 6'6"
- Electrically-driven legs move surface up or down with the touch of a button
- Four memory buttons for programming your preferred heights
- Laminate tops are stain-resistant and easy-to-clean
- Resilient soft edge desktop band protects desk from dings
- Plugs into a standard 15A outlet
- Tool assembly required; White Glove installation recommended
- Customize with 8 different top finishes and sizes to get the right look for your office
- Meets the durability standards for the commercial office industry (BIFMA)
- If BIFMA's ergonomic G1 standards and ADA compliance are of value to your team, the Series L may fulfill your needs—reach out to your Account Executive to learn more
- Designed by Poppin in NYC