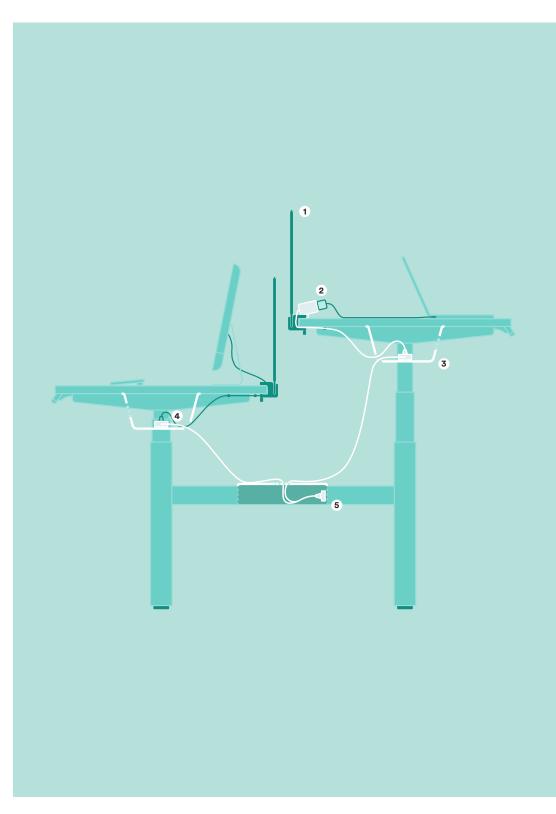

#### 1. PRIVACY + MODESTY PANELS

Find more personal space in the open office with our pinnable or translucent Privacy and Modesty Panels.

#### 2. DESKTOP CONVENIENCE OUTLET

Add outlets at your fingertips for full power and USB charging whenever you need it. Clamp it to the desk edge and plug into the 4-Trac Electrical System (sold separately) installed in the Power Tray.

#### 3. SERIES L CABLE HIDEAWAY

Designed to fit under our Series L Desk Top, the Cable Hideaway is an elegant way to reduce visual clutter and hide all your loose cables. Mounting screws included.

#### 4. BELKIN POWER STRIP

The Belkin Power Strip minimizes the number of power cords extending from the desk surface into the Power Tray, ensuring less mess and risk of entanglement as the desk moves. Mounting screws included.

#### 5. BYRNE 4-TRAC POWER

The Byrne 4-Trac Electrical System is an economical, streamlined power distribution solution that is easy to install and adapt based on your needs. The system is available with a plug end that goes directly into a 20 amp wall outlet, or it can be hard-wired into your building's electrical grid.