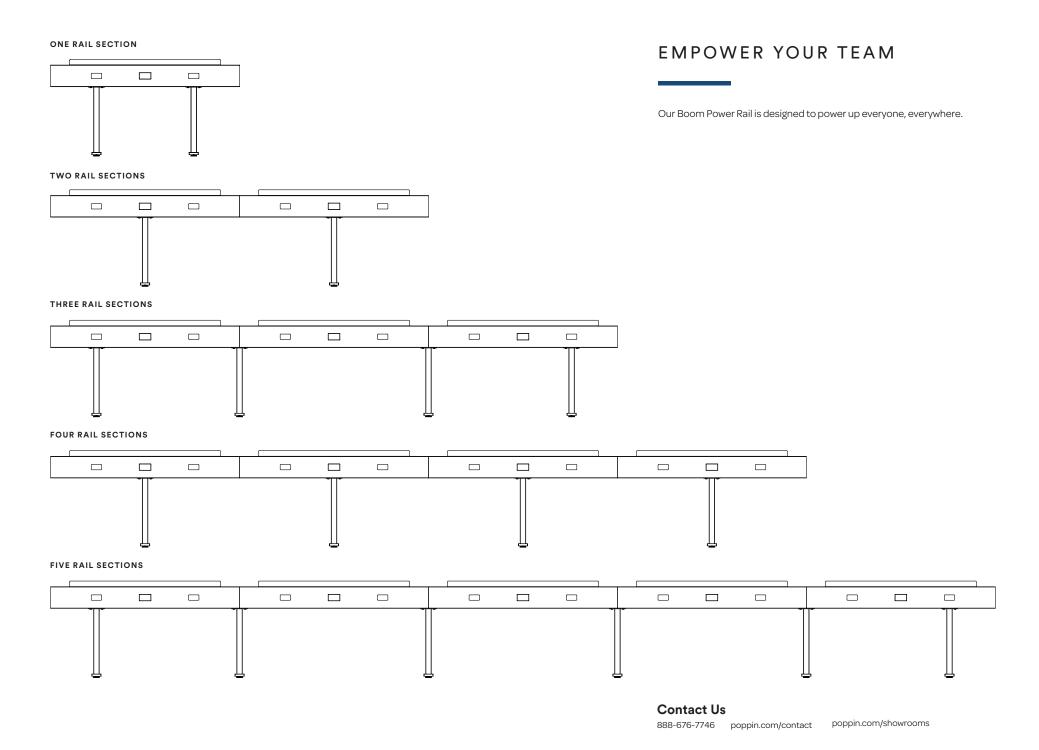

# BOOM POWER RAIL + PRIVACY PANEL

Our Boom Power Rail + Privacy Panel allows you to move your desks exactly where you want them. By bringing power to any spot in your space, you have complete freedom over your floor plan. The Boom Power Rail, which comes with rounded or square legs, is compatible with Raise Desks, Series A Single Desks, Series L Single Desks, and even our Block Party and QT Lounge system.

#### Bells + Whistles

- Our Boom Power Rail is designed to work with Byrne's best-in-class 8Trac power system, which includes four circuits. Professional installation required
- Each Boom Power Rail provides eight 15amp plug points
- Includes an additional opening for installation of data and video plug options, including Cat6 or HDMI (or it can be capped closed)
- Use with or without Boom Privacy Panels (sold separately)
- Privacy Panel clips can be removed if not using Privacy Panels
- Can be used to power any desk or workspace
- Choose from rounded or square legs
- Meets the durability standards for the commercial office industry (BIFMA)
- Designed by Poppin in NYC