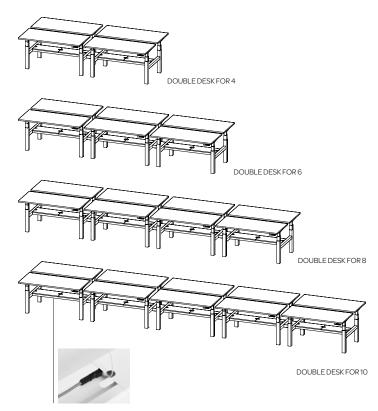

## DOUBLE DESK BENCHING

Series L Double Desk Couplers are included with all Double Desks for 4 or more. Designed to join desks together side by side, it keeps everyone in line and evenly spaced.