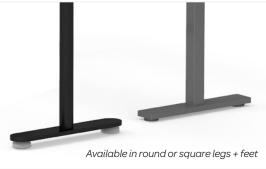

#### Bells + Whistles

- Our Boom Power Rail is designed to work with Byrne's best-in-class 8Trac power system, which includes four circuits. Professional installation required
- Each Boom Power Rail provides eight 15amp plug points
- Includes an additional opening for installation of data and video plug options, including Cat6 or HDMI (or it can be capped closed)
- Use with or without Boom Privacy Panels (sold separately)
- Privacy Panel clips can be removed if not using Privacy Panels
- Can be used to power any desk or workspace
- Choose from rounded or square legs
- Meets the durability standards for the commercial office industry (BIFMA)
- Designed by Poppin in NYC