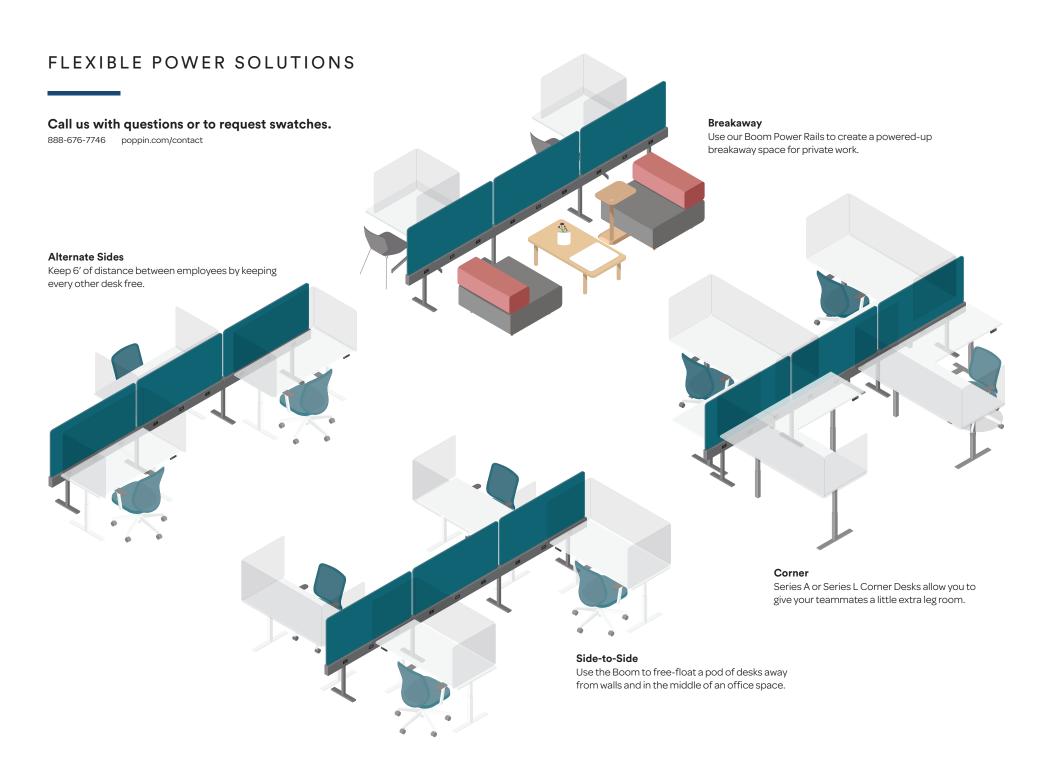

# BOOM POWER RAIL + PRIVACY PANEL

Our Boom Power Rail + Privacy Panel allows you to move your desks exactly where you want them. By bringing power to any spot in your space, you have complete freedom over your floor plan. The Boom Power Rail, which comes with rounded or square legs, is compatible with Raise Desks, Series A Single Desks, Series L Single Desks, and even our Block Party and QT Lounge system.

#### Bells + Whistles

- Our Boom Power Rail is designed to work with Byrne's best-in-class 8Trac power system, which includes four circuits. Professional installation required
- Each Boom Power Rail provides eight 15amp plug points
- Includes an additional opening for installation of data and video plug options, including Cat6 or HDMI (or it can be capped closed)
- Use with or without Boom Privacy Panels (sold separately)
- Privacy Panel clips can be removed if not using Privacy Panels
- Can be used to power any desk or workspace
- Choose from rounded or square legs
- Meets the durability standards for the commercial office industry (BIFMA)
- Designed by Poppin in NYC