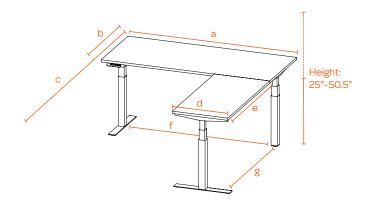

For benching, add 4" between each Double Desk where coupler is installed.

Series L Corner Desk

| Α   | В   | С   | D     | E   | F   | G   |
|-----|-----|-----|-------|-----|-----|-----|
|     | -   | -   | -     | -   | -   | -   |
|     | -   | -   | -     | -   | -   | -   |
| -   | -   | -   | -     | -   | -   | -   |
|     | -   | -   | -     | -   | -   | -   |
| -   | -   | -   | -     | -   | -   | -   |
|     | -   | -   | -     | -   | -   | -   |
| -   | -   | -   | -     | -   | -   | -   |
|     | -   | -   | -     | -   | -   | -   |
| -   | -   | -   | -     | -   | -   | -   |
|     | -   | -   | -     | -   | -   | -   |
| 72" | -   | -   | -     | -   | -   | -   |
|     | 30″ | 77" | 23.5" | 47" | 61″ | 56" |
|     |     |     |       |     |     |     |