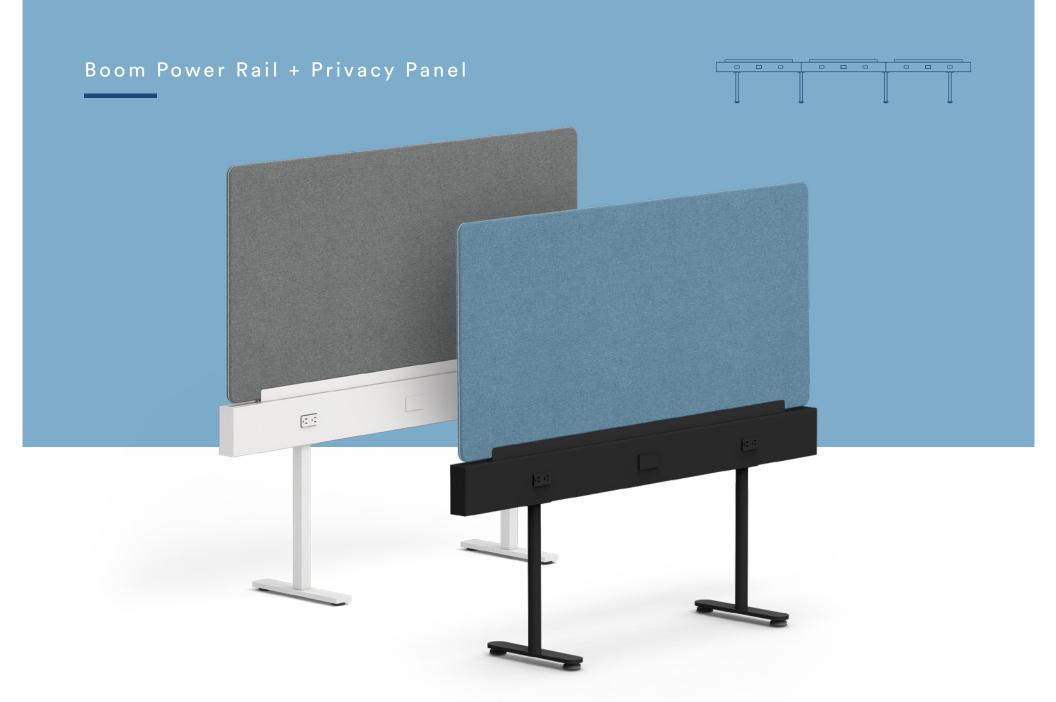

# BOOM POWER RAIL + PRIVACY PANEL

Our Boom Power Rail + Privacy Panel allows you to move your desks exactly where you want them. By bringing power to any spot in your space, you have complete freedom over your floor plan. The Boom Power Rail, which comes with rounded or square legs, is compatible with Raise Desks, Series A Single Desks, Series L Single Desks, and even our Block Party and QT Lounge system.

#### Bells + Whistles

- Our Boom Power Rail is designed to work with Byrne's best-in-class 8Trac power system, which includes four circuits. Professional installation required
- Each Boom Power Rail provides eight 15amp plug points
- Includes an additional opening for installation of data and video plug options, including Cat6 or HDMI (or it can be capped closed)
- Use with or without Boom Privacy Panels (sold separately)
- Privacy Panel clips can be removed if not using Privacy Panels
- Can be used to power any desk or workspace
- Choose from rounded or square legs
- Meets the durability standards for the commercial office industry (BIFMA)
- Designed by Poppin in NYC