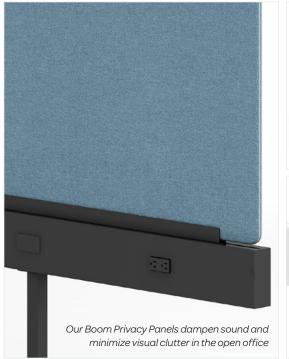

# BOOM POWER RAIL + PRIVACY PANEL

Our Boom Power Rail + Privacy Panel allows you to move your desks exactly where you want them. By bringing power to any spot in your space, you have complete freedom over your floor plan. The Boom Power Rail, which comes with rounded or square legs, is compatible with Raise Desks, Series A Single Desks, Series L Single Desks, and even our Block Party and QT Lounge system.

#### Bells + Whistles

- Our Boom Power Rail is designed to work with Byrne's best-in-class 8Trac power system, which includes four circuits. Professional installation required
- Each Boom Power Rail provides eight 15amp plug points
- Includes an additional opening for installation of data and video plug options, including Cat6 or HDMI (or it can be capped closed)
- Use with or without Boom Privacy Panels (sold separately)
- Privacy Panel clips can be removed if not using Privacy Panels
- Can be used to power any desk or workspace
- Choose from rounded or square legs
- Meets the durability standards for the commercial office industry (BIFMA)
- Designed by Poppin in NYC