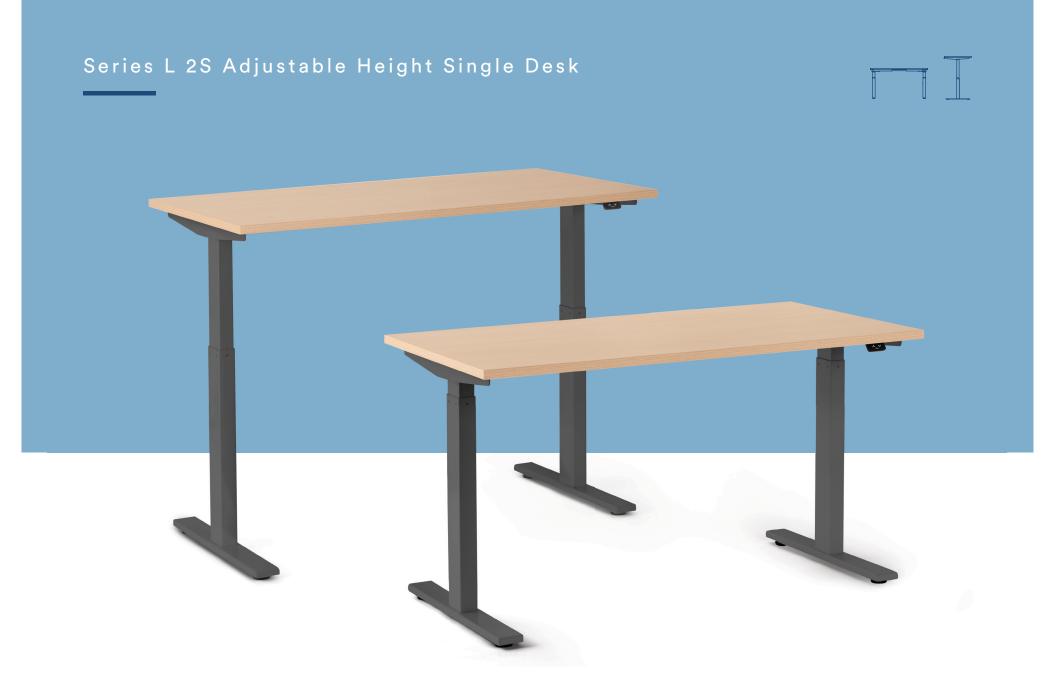

# SERIES L 2S ADJUSTABLE HEIGHT SINGLE DESK

The Series L 2S Adjustable Height Standing Desk is the 2-stage Sit/ Stand solution for the modern workspace. Designed to provide an essential range of heights, it allows you the flexibility to transition from sitting to standing in seconds. With thoughtful details and modern design, it fits seamlessly into the rest of the Poppin Furniture collection...and it also stands on its own.

### **Bells + Whistles**

- The electronic control handset positions the Series L 2S's work surface at any height between 29" and 48" to get your keyboard at the optimal ergonomic level
- $\bullet$  The core range of motion supports multiple uses, from short table to standing desk for someone up to 6'1"
- With electric legs traveling at 1.4" per second at a noise level below 50dB, you can quickly and quietly move up and down
- Desk bases can support and lift up to 250 pounds
- Simply plug the desk base into a standard 15A outlet
- Leave your latte: the laminate tops are stain-resistant and easy to clean
- The Series L Desk System has achieved Indoor Advantage Gold Certification
- Meets the durability standards for the commercial office industry (BIFMA)
- Designed by Poppin in NYC