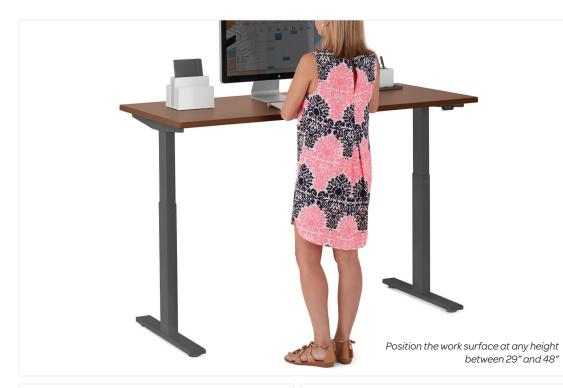

### **Bells + Whistles**

- The electronic control handset positions the Series L 2S's work surface at any height between 29" and 48" to get your keyboard at the optimal ergonomic level
- $\bullet$  The core range of motion supports multiple uses, from short table to standing desk for someone up to 6'1"
- With electric legs traveling at 1.4" per second at a noise level below 50dB, you can quickly and quietly move up and down
- Desk bases can support and lift up to 250 pounds
- Simply plug the desk base into a standard 15A outlet
- Leave your latte: the laminate tops are stain-resistant and easy to clean
- The Series L Desk System has achieved Indoor Advantage Gold Certification
- Meets the durability standards for the commercial office industry (BIFMA)
- Designed by Poppin in NYC