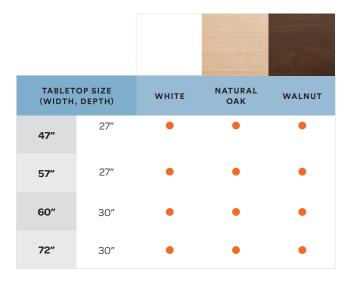

# COLOR + SIZE OPTIONS

## Series L 2S Single Desk

| А      | В   | с     |
|--------|-----|-------|
| 47.25″ | 27" | 37″   |
| 57″    | 27″ | 46.5″ |
| 60″    | 30″ | 46.5″ |
| 72"    | 30″ | 61″   |