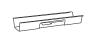

#### 4. SERIES L CABLE HIDEAWAY

Designed to fit under our Series L Desk Top, the Cable Hideaway is an elegant way to reduce visual clutter and hide all your loose cables. Mounting screws included.