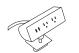

#### 2. POWER POINTS OUTLET

Add outlets at your fingertips for full power and USB charging whenever you need it. Clamp it to the desk edge and plug into the 4-Trac Electrical System (sold separately) installed in the Power Tray.