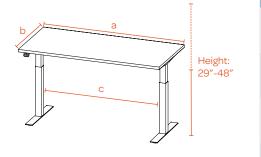

## Series L 2S Single Desk

| А      | В   | с     |
|--------|-----|-------|
| 47.25″ | 27" | 37″   |
| 57″    | 27″ | 46.5″ |
| 60″    | 30″ | 46.5″ |
| 72"    | 30″ | 61″   |