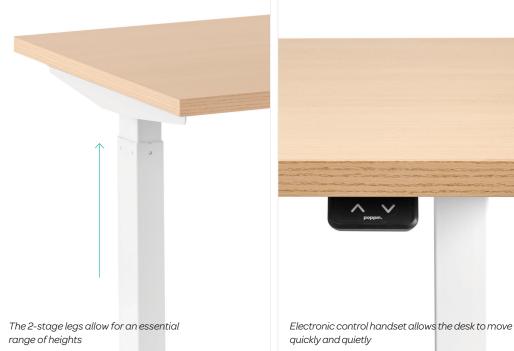

### **Bells + Whistles**

- The electronic control handset positions the Series L 2S's work surface at any height between 29" and 48" to get your keyboard at the optimal ergonomic level
- $\bullet$  The core range of motion supports multiple uses, from short table to standing desk for someone up to 6'1"
- With electric legs traveling at 1.4" per second at a noise level below 50dB, you can quickly and quietly move up and down
- Desk bases can support and lift up to 250 pounds
- Simply plug the desk base into a standard 15A outlet
- Leave your latte: the laminate tops are stain-resistant and easy to clean
- The Series L Desk System has achieved Indoor Advantage Gold Certification
- Meets the durability standards for the commercial office industry (BIFMA)
- Designed by Poppin in NYC