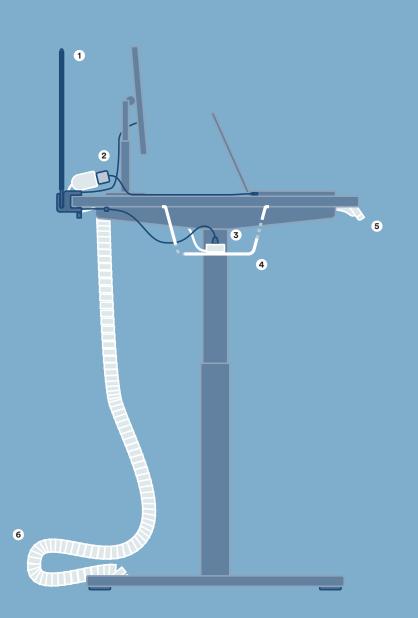

## PRIVACY + POWER

From integrated power systems to cable management solutions, our Series L accessories let you customize your standing desk to meet all the needs of busy teams.

#### 1. PRIVACY + MODESTY PANELS

Find more personal space in the open office with our pinnable or translucent Privacy and Modesty Panels.

#### 2. POWER POINTS OUTLET

Add outlets at your fingertips for full power and USB charging whenever you need it. Clamp it to the desk edge and plug into the 4-Trac Electrical System (sold separately) installed in the Power Tray.

#### 3. POWER STRIP

A power strip minimizes the number of power cords extending from the desk surface into the Power Tray, ensuring less mess and risk of entanglement as the desk moves. Mounting screws included.

#### 4. SERIES L CABLE HIDEAWAY

Designed to fit under our Series L Desk Top, the Cable Hideaway is an elegant way to reduce visual clutter and hide all your loose cables. Mounting screws included.

#### 5. MEMORY CONTROL HANDSET

Upgrade your Series L 2S handset to a digital LED display with four memory buttons to program your preferred heights.

#### 6. CABLE MANAGEMENT COLUMN

Our Cable Management Column is designed to channel multiple cables to create a clean look and minimize cord clutter. The column works best with Series L Single Desks and the Series L Corner Desk.