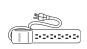

#### 3. POWER STRIP

A power strip minimizes the number of power cords extending from the desk surface into the Power Tray, ensuring less mess and risk of entanglement as the desk moves. Mounting screws included.