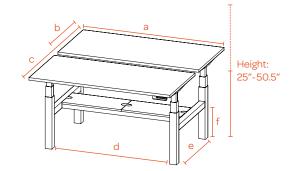

## DIMENSIONS BY FORMAT

Series L Single Desk

Series L Double Desk

For benching, add 4" between each Double Desk where coupler is installed.