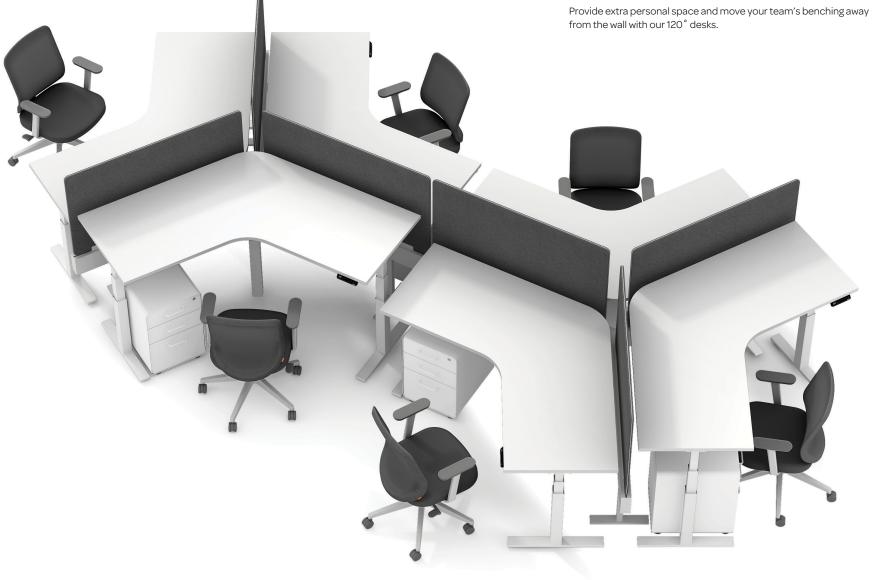

Series L Corner Desk available in right facing or left facing

Series L 120° desks allow for more private space

## 120° DESK BENCHING