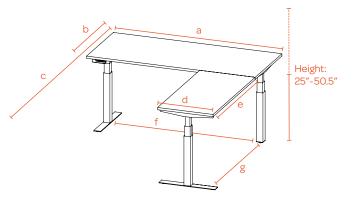

----|
| 47″         | 27″                 | •     | •              | •      |
| 57″         | 27″                 | •     | •              | •      |
| 60"         | 30″                 | •     | •              | •      |
| 72″         | 30″                 | •     | •              | •      |
| CORNER DESK |                     |       |                |        |
| 72" x 77"   |                     | •     | -              | -      |
| 120°        | 120° DESK           |       |                |        |
| 79″ x       | 44.5″               | •     | -              | -      |

| KEY // 🔶 In Stock |
|-------------------|
|-------------------|

## DIMENSIONS BY FORMAT





Series L Single Desk



Series L Double Desk

For benching, add 4" between each Double Desk where coupler is installed.



### Series L Corner Desk





### Series L 120° Desk