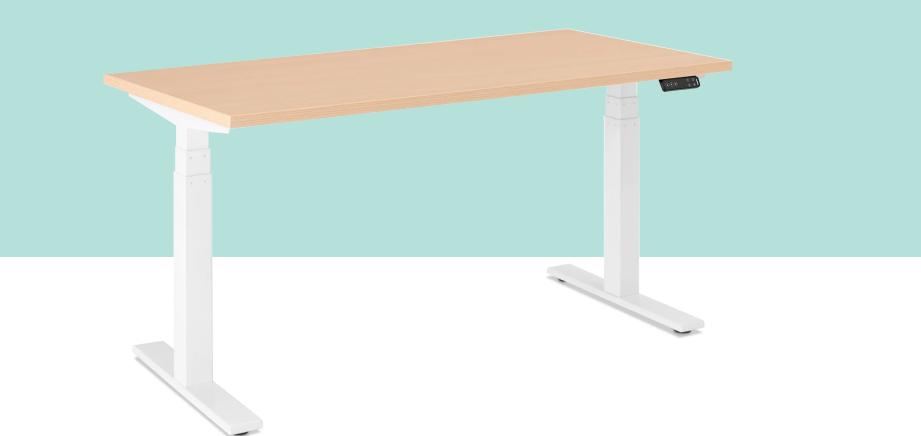

## SERIES L ADJUSTABLE HEIGHT DESK

The Series L Adjustable Height Desk is the 3-stage Sit/Stand solution for the modern workspace. Designed for optimal ergonomic performance and maximum accessibility, it provides the flexibility to transition from sitting to standing in seconds.

### **Bells + Whistles**

- Position the Series L's work surface at any height between 25" and 50.5" to get your keyboard at the optimal ergonomic level
- The extended range of motion supports multiple uses, from low table to standing desk for someone up to  $6^\prime 6^\prime\prime$
- Electrically-driven legs move surface up or down with the touch of a button
- Four memory buttons for programming your preferred heights
- Laminate tops are stain-resistant and easy-to-clean
- Resilient soft edge desktop band protects desk from dings
- Plugs into a standard 15A outlet
- Tool assembly required; White Glove installation recommended
- Customize with 8 different top finishes and sizes to get the right look for your office
- The Series L Desk System has achieved Indoor Advantage Gold Certification
- Meets the durability standards for the commercial office industry (BIFMA)
- If BIFMA's ergonomic G1 standards and ADA compliance are of value to your team, the Series L may fulfill your needs—reach out to your Account Executive to learn more
- Designed by Poppin in NYC