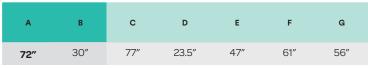

| •     | •              | •      |
| 57″         | 27″                 | •     | •              | •      |
| 60"         | 30″                 | •     | •              | •      |
| 72″         | 30″                 | •     | •              | •      |
| CORNER DESK |                     |       |                |        |
| 72" x 77"   |                     | •     | -              | -      |
| 120°        | 120° DESK           |       |                |        |
| 79″ x       | 44.5″               | •     | -              | -      |

| KEY // 🔶 In Stock |
|-------------------|
|-------------------|

## DIMENSIONS BY FORMAT





Series L Single Desk



Series L Double Desk

For benching, add 4" between each Double Desk where coupler is installed.



### Series L Corner Desk





### Series L 120° Desk