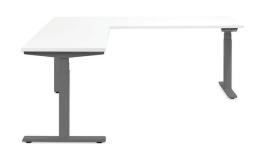

Series L Corner Desk available in right facing or left facing

Series L 120° desks allow for more private space

### Series L Corner Desk