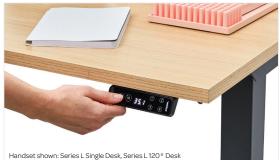

# Series L Adjustable Height Desk

For showroom locations visit: 88 poppin.com/showrooms po

888-676-7746 poppin.com/contact @poppin#workhappy

Features four memory buttons for programming your preferred heights

### **Bells + Whistles**

- Position the Series L's work surface at any height between 25" and 50.5" to get your keyboard at the optimal ergonomic level
- The extended range of motion supports multiple uses, from low table to standing desk for someone up to  $6^\prime 6^\prime\prime$
- Electrically-driven legs move surface up or down with the touch of a button
- Four memory buttons for programming your preferred heights
- Laminate tops are stain-resistant and easy-to-clean
- Resilient soft edge desktop band protects desk from dings
- Plugs into a standard 15A outlet
- Tool assembly required; White Glove installation recommended
- Customize with 8 different top finishes and sizes to get the right look for your office
- The Series L Desk System has achieved Indoor Advantage Gold Certification
- Meets the durability standards for the commercial office industry (BIFMA)
- If BIFMA's ergonomic G1 standards and ADA compliance are of value to your team, the Series L may fulfill your needs—reach out to your Account Executive to learn more
- Designed by Poppin in NYC