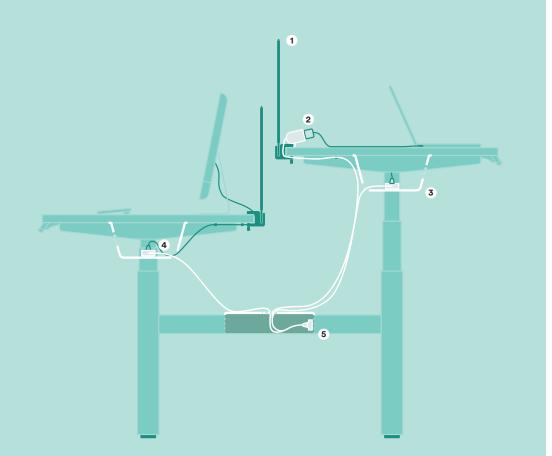

## PRIVACY + POWER

From integrated power systems to cable management solutions, our Series L accessories let you customize your standing desk to meet all the needs of busy teams.

#### 1. PRIVACY + MODESTY PANELS

Find more personal space in the open office with our pinnable or translucent Privacy and Modesty Panels.

### 2. POWER POINTS OUTLET

Add outlets at your fingertips for full power and USB charging whenever you need it. Clamp it to the desk edge and plug into the 4-Trac Electrical System (sold separately) installed in the Power Tray.

#### 3. SERIES L CABLE HIDEAWAY

Designed to fit under our Series L Desk Top, the Cable Hideaway is an elegant way to reduce visual clutter and hide all your loose cables. Mounting screws included.

#### 4. POWER STRIP

A power strip minimizes the number of power cords extending from the desk surface into the Power Tray, ensuring less mess and risk of entanglement as the desk moves. Mounting screws included.

#### 5. BYRNE 4-TRAC POWER

The Byrne 4-Trac Electrical System is an economical, streamlined power distribution solution that is easy to install and adapt based on your needs. The system is available with a plug end that goes directly into a 20 amp wall outlet, or it can be hard-wired into your building's electrical grid.