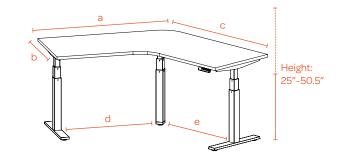

## DIMENSIONS BY FORMAT

Series L Single Desk

Series L Double Desk

For benching, add 4" between each Double Desk where coupler is installed.

### Series L Corner Desk