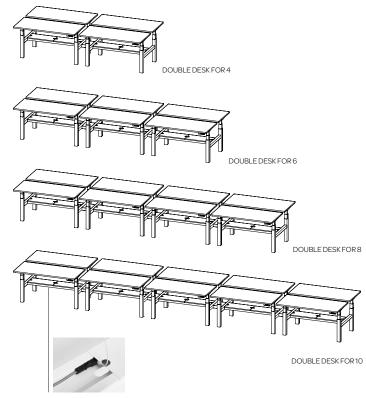

## DOUBLE DESK BENCHING

Series L Double Desk Couplers are included with all Double Desks for 4 or more. Designed to join desks together side by side, it keeps everyone in line and evenly spaced.

## DIMENSIONS BY FORMAT

Series L Single Desk

Series L Double Desk

For benching, add 4" between each Double Desk where coupler is installed.