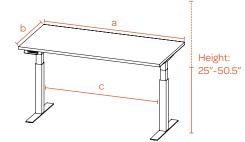

## DIMENSIONS BY FORMAT

Series L Single Desk

Series L Double Desk

For benching, add 4" between each Double Desk where coupler is installed.