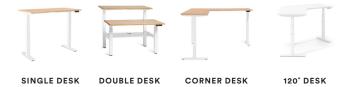

# Series L Adjustable Height Desk







For showroom locations visit: 88 poppin.com/showrooms po

888-676-7746 poppin.com/contact @poppin#workhappy







Features four memory buttons for programming your preferred heights



Series L Corner Desk available in right facing or left facing



Series L 120° desks allow for more private space

## SERIES L ADJUSTABLE HEIGHT DESK

The Series L Adjustable Height Desk is the 3-stage Sit/Stand solution for the modern workspace. Designed for optimal ergonomic performance and maximum accessibility, it provides the flexibility to transition from sitting to standing in seconds.

### 4 Formats for the Way You Work



### **Bells + Whistles**

- Position the Series L's work surface at any height between 25" and 50.5" to get your keyboard at the optimal ergonomic level
- The extended range of motion supports multiple uses, from low table to standing desk for someone up to  $6^\prime 6^\prime\prime$
- Electrically-driven legs move surface up or down with the touch of a button
- Four memory buttons for programming your preferred heights
- Laminate tops are stain-resistant and easy-to-clean
- Resilient soft edge desktop band protects desk from dings
- Plugs into a standard 15A outlet
- Tool assembly required; White Glove installation recommended
- Customize with 8 different top finishes and sizes to get the right look for your office
- The Series L Desk System has achieved Indoor Advantage Gold Certificat