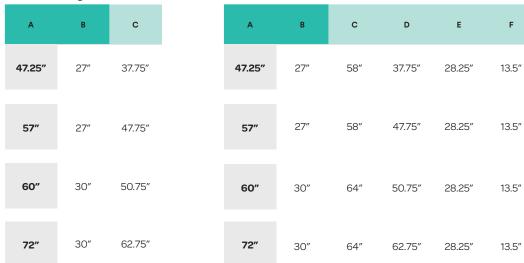

## DIMENSIONS BY FORMAT

Series L Single Desk

Series L Double Desk

For benching, add 4" between each Double Desk where coupler is installed.