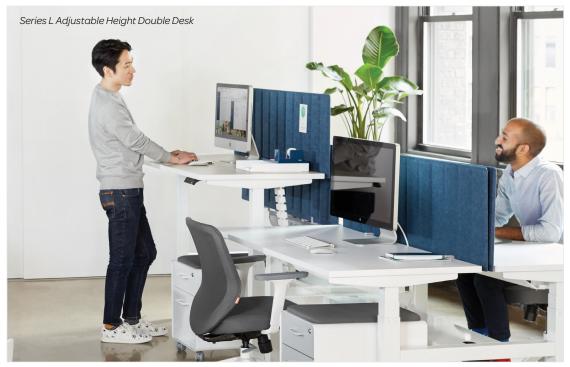

## DOUBLE DESK BENCHING

Series L Double Desk Couplers are included with all Double Desks for 4 or more. Designed to join desks together side by side, it keeps everyone in line and evenly spaced.

## PRIVACY + POWER

From integrated power systems to cable management solutions, our Series L accessories let you customize your standing desk to meet all the needs of busy teams.