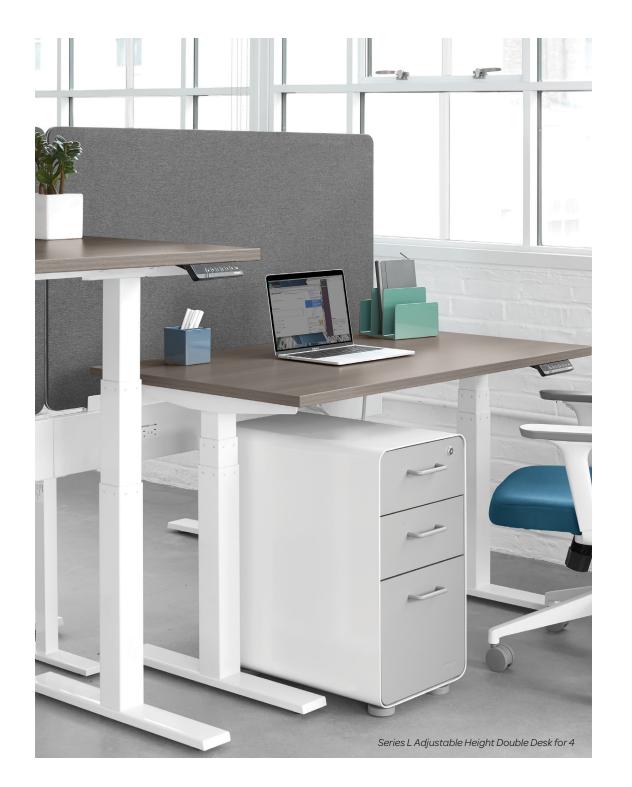

## DOUBLE DESK BENCHING

Series L Double Desk Couplers are included with all Double Desks for 4 or more. Designed to join desks together side by side, it keeps everyone in line and evenly spaced.

#### INTEGRATED POWER TRAY

Featuring a built-in power tray that carries electrical power down the length of the desk. Two covers help conceal excess cables with multiple cutouts on top and bottom to route cables through.