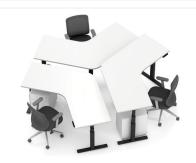

Series L Corner Desk available in right facing or left facing

Series L 120° desks allow for more private space

## 120° DESK BENCHING

### Series L 120° Desk