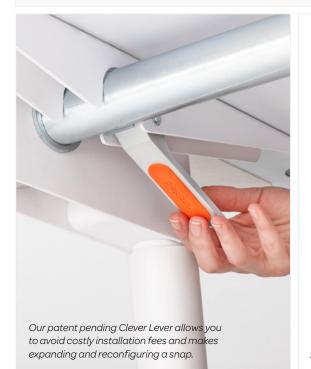

#### **Bells + Whistles**

- Series A Table System features effortless tool-free assembly in seconds
- Our patented Clever Lever eliminates screws and tools and allows anyone to put the desk together, saving you time and assembly expenses
- Leave your latte: the laminate tops are stain-resistant and easy to clean
- Resilient soft edge band protects table from dings
- Sturdy White powder-coated steel legs with leveling glides
  support great work
- Choose from 72"L, 96"L, 124"L, or 144"L tables
- The Series A Table System has achieved GREENGUARD Gold Certification
- Meets or exceeds BIFMA's durability standards for office furniture
- Designed by Poppin in NYC