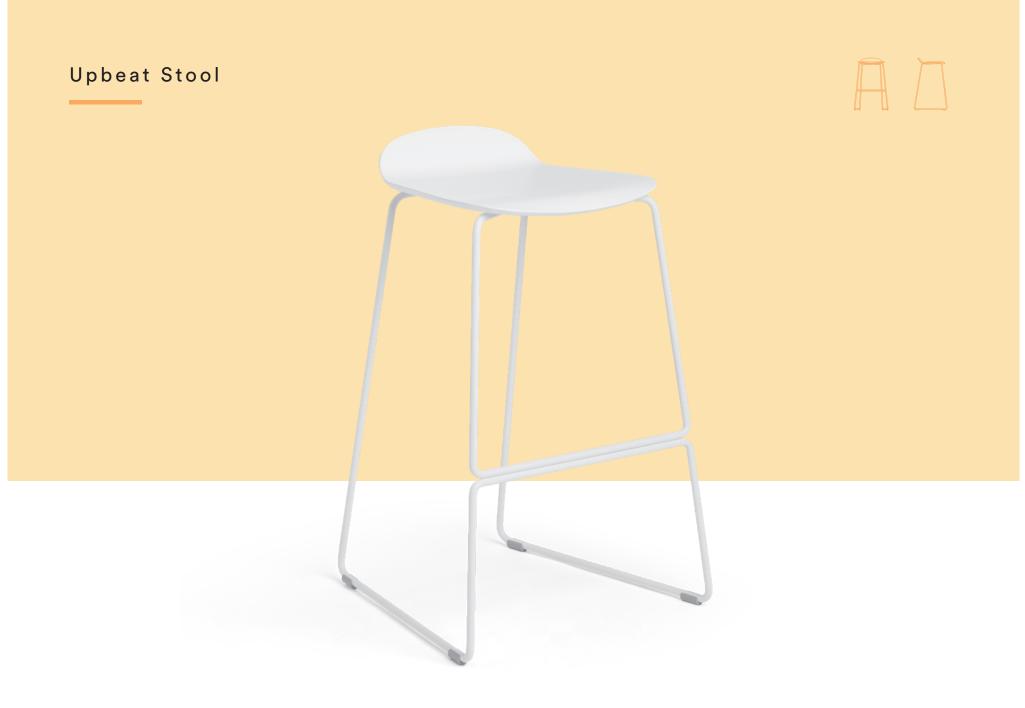

### UPBEAT STOOL

Get up, up, and to work with Poppin's Upbeat Stool! It's designed at the ideal height for seating options at standing desks and tables. Lightweight and scoochable, simply slide it to the bar and kick it up a notch.

#### Bells + Whistles

- The Upbeat Stool's 29" seat height is ideal for use at standing desks or tables
- Molded white seat with durable polyurethane finish
- Powder-coated steel rod frame
- Floor glides allow for easy scooching
- Ships fully assembled
- Meets or exceeds BIFMA standards
- Designed by Poppin in NYC