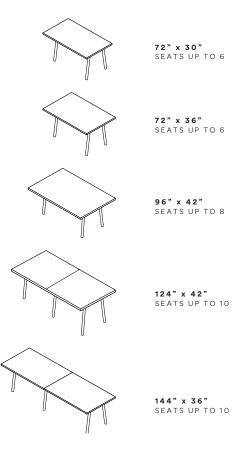

#### 4 Formats for the Way You Work

#### **Bells + Whistles**

- Series A Table System features effortless tool-free assembly in seconds
- Our patented Clever Lever eliminates screws and tools and allows anyone to put the desk together, saving you time and assembly expenses
- Leave your latte: the laminate tops are stain-resistant and easy to clean
- Resilient soft edge band protects table from dings
- Sturdy White powder-coated steel legs with leveling glides
  support great work
- Choose from 72"L, 96"L, 124"L, or 144"L tables
- The Series A Table System has achieved GREENGUARD Gold Certification
- Meets or exceeds BIFMA's durability standards for office furniture
- Designed by Poppin in NYC

## COLOR + DIMENSIONS BY FORMAT

Call us with questions or to request swatches.

(888) 676-7746 poppin.com/contact

**KEY** // In Stock or Coming Soon

Contact Us 888-676-7746 poppin.com/contact poppin.com/showrooms