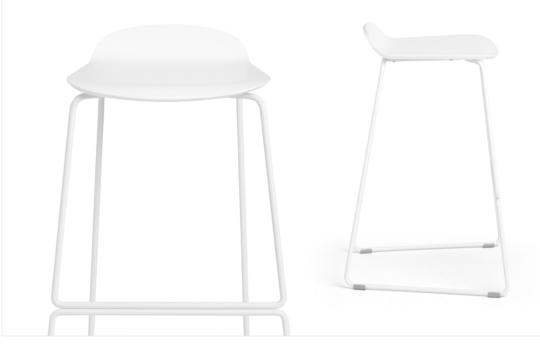

### UPBEAT STOOL

Get up, up, and to work with Poppin's Upbeat Stool! It's designed at the ideal height for seating options at standing desks and tables. Lightweight and scoochable, simply slide it to the bar and kick it up a notch.

#### Bells + Whistles

- The Upbeat Stool's 29" seat height is ideal for use at standing desks or tables
- Molded white seat with durable polyurethane finish
- Powder-coated steel rod frame
- Floor glides allow for easy scooching
- Ships fully assembled
- Meets or exceeds BIFMA standards
- Designed by Poppin in NYC