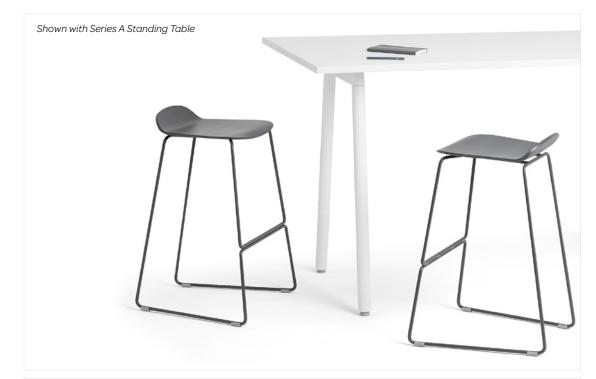

### UPBEAT STOOL

Get up, up, and to work with Poppin's Upbeat Stool! It's designed at the ideal height for seating options at standing desks and tables. Lightweight and scoochable, simply slide it to the bar and kick it up a notch.

#### Bells + Whistles

- The Upbeat Stool's 29" seat height is ideal for use at standing desks or tables
- Molded white seat with durable polyurethane finish
- Powder-coated steel rod frame
- Floor glides allow for easy scooching
- Ships fully assembled
- Meets or exceeds BIFMA standards
- Designed by Poppin in NYC