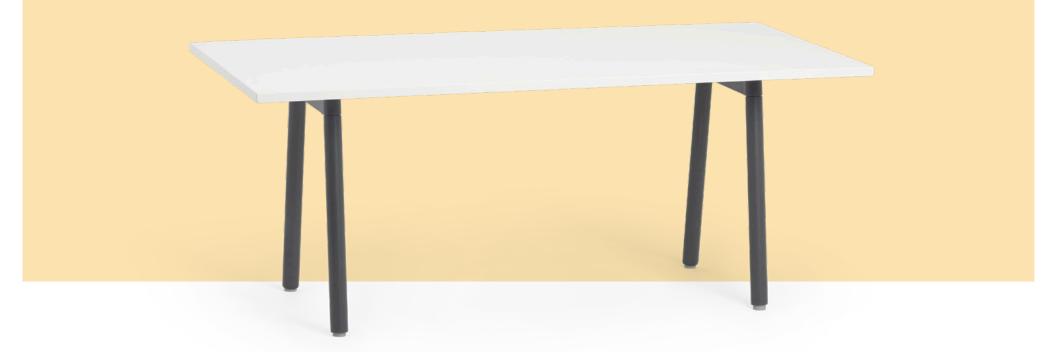

# Series A Table System

For showroom locations visit: poppin.com/showrooms

888-676-7746 poppin.com/contact @poppin #workhappy

96" shown with Max Task Chairs

Standing Table with Leg Extenders

#### **Bells + Whistles**

- Series A Table System features effortless tool-free assembly in seconds
- Our patented Clever Lever eliminates screws and tools and allows anyone to put the desk together, saving you time and assembly expenses
- Leave your latte: the laminate tops are stain-resistant and easy to clean
- Resilient soft edge band protects table from dings
- Sturdy White powder-coated steel legs with leveling glides
  support great work
- Choose from 72"L, 96"L, 124"L, or 144"L tables
- The Series A Table System has achieved GREENGUARD Gold Certification
- Meets or exceeds BIFMA's durability standards for office furniture
- Designed by Poppin in NYC