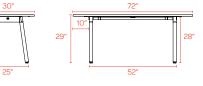

#### 4 Formats for the Way You Work

#### **Bells + Whistles**

- Series A Table System features effortless tool-free assembly in seconds
- Our patented Clever Lever eliminates screws and tools and allows anyone to put the desk together, saving you time and assembly expenses
- Leave your latte: the laminate tops are stain-resistant and easy to clean
- Resilient soft edge band protects table from dings
- Sturdy White powder-coated steel legs with leveling glides
  support great work
- Choose from 72"L, 96"L, 124"L, or 144"L tables
- The Series A Table System has achieved GREENGUARD Gold Certification
- Meets or exceeds BIFMA's durability standards for office furniture
- Designed by Poppin in NYC