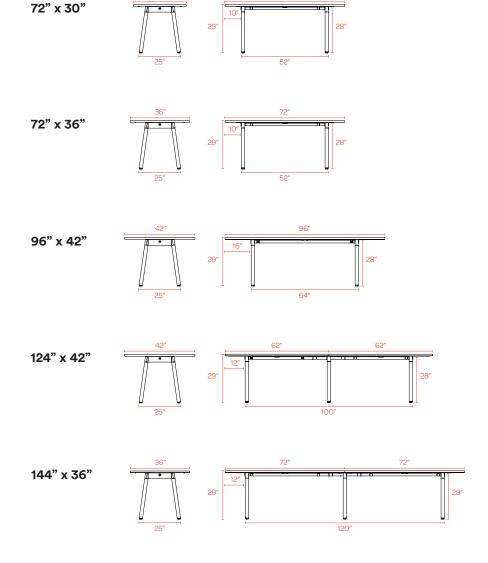

## SERIES A TABLE SYSTEM

Whether you're starting up or scaling your team, the intuitive, tool-free design of the Series A System lets you easily add desks as your company grows.

**72" x 30"** SEATS UP TO 6

**72" x 36"** SEATS UP TO 6

96" x 42" SEATS UP TO 8

**124" x 42"** SEATS UP TO 10

**144" x 36"** SEATS UP TO 10