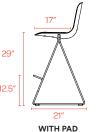

#### **Bells + Whistles**

- The Key Stool's 29" seat height is ideal for bar-height surfaces of approximately 40"
- Molded plastic seat and powder-coated steel rod frame
- Floor glides allow for easy scooching
- Optional seat pads are upholstered in 100% polyester Gabriel Medley fabric; White Key Stool comes with Gray seat pad and Black Key Stool comes with Charcoal seat pad
- Ships fully assembled
- Meets or exceeds the BIFMA durability standards for commercial office furniture
- Designed by Poppin in NYC

#### Colors

WITH PAD

WITHOUT PAD

### **Dimensions**

**Contact Us** 

888-676-7746 poppin.com/contact

poppin.com/showrooms