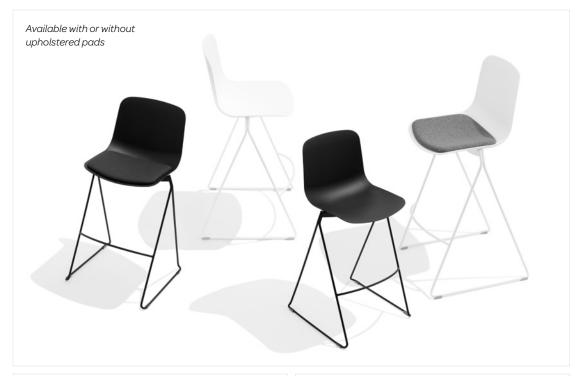

## KEY STOOL, SET OF 2

Our Key Stool is the key to casual collaboration spaces, extra seating, and break room cafés. They stack up to four stools high so you can pull them out when you need them and hide them away when you don't. The durable molded plastic seat and steel frame are designed to combine height with the comfort of full back support.

#### Colors

WITH PAD

WITHOUT PAD