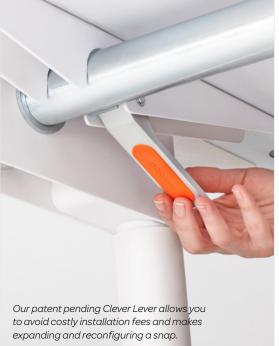

#### **Bells + Whistles**

- Series A Table System features effortless tool-free assembly in seconds
- Our patented Clever Lever eliminates screws and tools and allows anyone to put the desk together, saving you time and assembly expenses
- Leave your latte: the laminate tops are stain-resistant and easy to clean
- Resilient soft edge band protects table from dings
- Sturdy White powder-coated steel legs with leveling glides support great work
- Choose from 72"L, 96"L, 124"L, or 144"L tables
- The Series A Table System has achieved GREENGUARD Gold Certification
- Meets or exceeds BIFMA's durability standards for office furniture
- Designed by Poppin in NYC