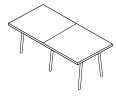

## 4 Formats for the Way You Work

**72" x 36"** SEATS UP TO 6

96" x 42" SEATS UP TO 8

**124" x 42"** SEATS UP TO 10

**144" x 36"** SEATS UP TO 10