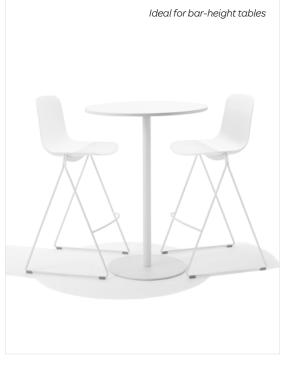

## KEY STOOL, SET OF 2

Our Key Stool is the key to casual collaboration spaces, extra seating, and break room cafés. They stack up to four stools high so you can pull them out when you need them and hide them away when you don't. The durable molded plastic seat and steel frame are designed to combine height with the comfort of full back support.

#### **Bells + Whistles**

- The Key Stool's 29" seat height is ideal for bar-height surfaces of approximately 40"
- Molded plastic seat and powder-coated steel rod frame
- Floor glides allow for easy scooching
- Optional seat pads are upholstered in 100% polyester Gabriel Medley fabric; White Key Stool comes with Gray seat pad and Black Key Stool comes with Charcoal seat pad
- Ships fully assembled
- Meets or exceeds the BIFMA durability standards for commercial office furniture
- Designed by Poppin in NYC