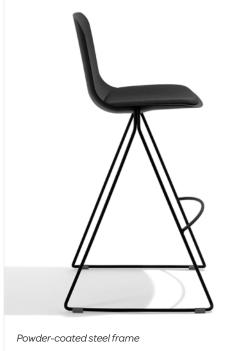

#### **Bells + Whistles**

- The Key Stool's 29" seat height is ideal for bar-height surfaces of approximately 40"
- Molded plastic seat and powder-coated steel rod frame
- Floor glides allow for easy scooching
- Optional seat pads are upholstered in 100% polyester Gabriel Medley fabric; White Key Stool comes with Gray seat pad and Black Key Stool comes with Charcoal seat pad
- Ships fully assembled
- Meets or exceeds the BIFMA durability standards for commercial office furniture
- Designed by Poppin in NYC