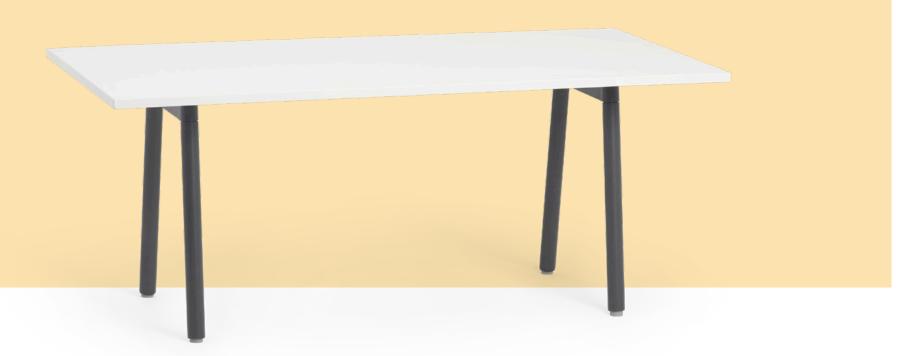

## SERIES A TABLE SYSTEM

Our Series A Table provides a touchbase space, a desk escape, or a place to eat that burrito you've been dreaming of since 10 a.m. Whether it's in a conference room or an open area, our Series A Table is ideal for encouraging employees to move, mingle, and collaborate.

#### **Bells + Whistles**

- Series A Table System features effortless tool-free assembly in seconds
- Our patented Clever Lever eliminates screws and tools and allows anyone to put the desk together, saving you time and assembly expenses
- Leave your latte: the laminate tops are stain-resistant and easy to clean
- Resilient soft edge band protects table from dings
- Sturdy White powder-coated steel legs with leveling glides support great work
- Choose from 72"L, 96"L, 124"L, or 144"L tables
- The Series A Table System has achieved GREENGUARD Gold Certification
- Meets or exceeds BIFMA's durability standards for office furniture
- Designed by Poppin in NYC