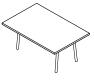

## 4 Formats for the Way You Work

**72" x 36"** SEATS UP TO 6

96" x 42" SEATS UP TO 8

**124" x 42"** SEATS UP TO 10

**144" x 36"** SEATS UP TO 10