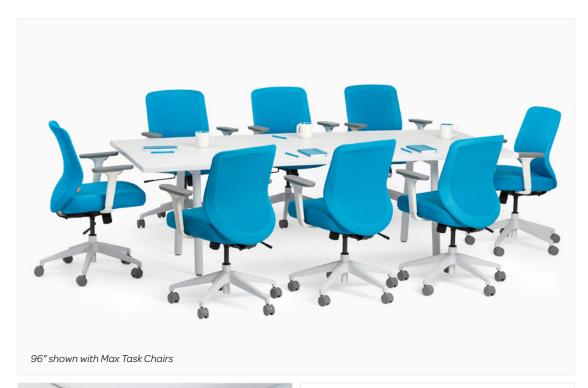

## SERIES A TABLE SYSTEM

Whether you're starting up or scaling your team, the intuitive, tool-free design of the Series A System lets you easily add desks as your company grows.

**72" x 30"** SEATS UP TO 6

**72" x 36"** SEATS UP TO 6

96" x 42" SEATS UP TO 8

**124" x 42"** SEATS UP TO 10

**144" x 36"** SEATS UP TO 10