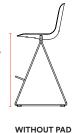

#### **Bells + Whistles**

- The Key Stool's 29" seat height is ideal for bar-height surfaces of approximately 40"
- Molded plastic seat and powder-coated steel rod frame
- Floor glides allow for easy scooching
- Optional seat pads are upholstered in 100% polyester Gabriel Medley fabric; White Key Stool comes with Gray seat pad and Black Key Stool comes with Charcoal seat pad
- Ships fully assembled
- Meets or exceeds the BIFMA durability standards for commercial office furniture
- Designed by Poppin in NYC

#### Colors

WITH PAD

WITHOUT PAD

### **Dimensions**

**Contact Us** 

888-676-7746 poppin.com/contact

poppin.com/showrooms