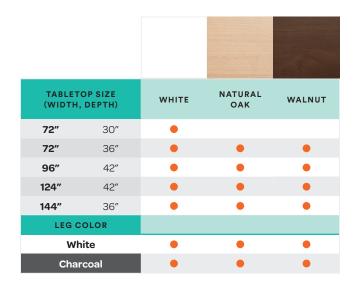

## COLOR + DIMENSIONS BY FORMAT

## Call us with questions or to request swatches.

(888) 676-7746 poppin.com/contact

KEY // • In Stock or Coming Soon

**72" x 36"** SEATS UP TO 6

96" x 42" SEATS UP TO 8

**124" x 42"** SEATS UP TO 10

**144" x 36"** SEATS UP TO 10