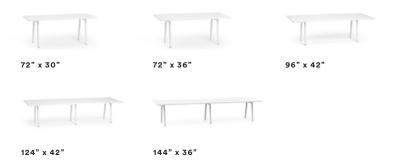

## SERIES A TABLE SYSTEM

Whether you're starting up or scaling your team, the intuitive, tool-free design of the Series A System lets you easily add desks as your company grows.

**72" x 30"** SEATS UP TO 6

**72" x 36"** SEATS UP TO 6

96" x 42" SEATS UP TO 8

**124" x 42"** SEATS UP TO 10

**144" x 36"** SEATS UP TO 10