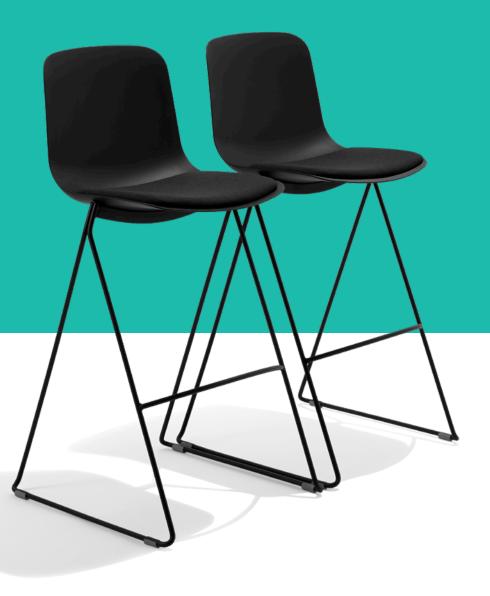

# Key Stool, Set of 2

## KEY STOOL, SET OF 2

Our Key Stool is the key to casual collaboration spaces, extra seating, and break room cafés. They stack up to four stools high so you can pull them out when you need them and hide them away when you don't. The durable molded plastic seat and steel frame are designed to combine height with the comfort of full back support.

#### **Bells + Whistles**

- The Key Stool's 29" seat height is ideal for bar-height surfaces of approximately 40"
- Molded plastic seat and powder-coated steel rod frame
- Floor glides allow for easy scooching
- Optional seat pads are upholstered in 100% polyester Gabriel Medley fabric; White Key Stool comes with Gray seat pad and Black Key Stool comes with Charcoal seat pad
- Ships fully assembled
- Meets or exceeds the BIFMA durability standards for commercial office furniture
- Designed by Poppin in NYC