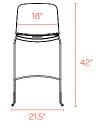

#### **Bells + Whistles**

- The Key Stool's 29" seat height is ideal for bar-height surfaces of approximately 40"
- Molded plastic seat and powder-coated steel rod frame
- Floor glides allow for easy scooching
- Optional seat pads are upholstered in 100% polyester Gabriel Medley fabric; White Key Stool comes with Gray seat pad and Black Key Stool comes with Charcoal seat pad
- Ships fully assembled
- Meets or exceeds the BIFMA durability standards for commercial office furniture
- Designed by Poppin in NYC

### **Dimensions**

**Contact Us** 

888-676-7746 poppin.com/contact

poppin.com/showrooms