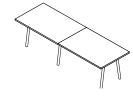

## 4 Formats for the Way You Work

**72" x 36"** SEATS UP TO 6

96" x 42" SEATS UP TO 8

**124" x 42"** SEATS UP TO 10

**144" x 36"** SEATS UP TO 10