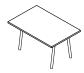

## 4 Formats for the Way You Work

## SERIES A TABLE SYSTEM

Whether you're starting up or scaling your team, the intuitive, tool-free design of the Series A System lets you easily add desks as your company grows.

**72" x 30"** SEATS UP TO 6