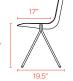

you need them and hide them away when you don't. The durable molded plastic seat and steel frame are designed to be stacked, sat on, and re-stacked over and over again.

### **Bells + Whistles**

- The Key Side Chair stacks up to 8 chairs high
- Black and White Key Chairs with pads are available individually; all other colors are available in sets of 2
- Individual Key Chairs are ideal for remote workers
- 18" seat height is ideal for cafe seating
- Molded plastic seat
- Powder-coated steel rod frame
- Floor glides allow for easy scooching
- Available with or without optional upholstered seat pad
- Ships fully assembled
- Meets or exceeds the BIFMA durability standards for commercial office furniture
- Designed by Poppin in NYC

### Colors





WITH PAD

WITHOUT PAD

### **Dimensions**





WITHOUT PAD



WITH PAD

#### **Contact Us**

888-676-7746 poppin.com/contact

poppin.com/showrooms