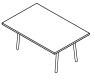

### 4 Formats for the Way You Work

# SERIES A TABLE SYSTEM

Whether you're starting up or scaling your team, the intuitive, tool-free design of the Series A System lets you easily add desks as your company grows.

**72" x 30"** SEATS UP TO 6