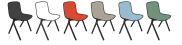

ight chairs high so you can pull them out when you need them and hide them away when you don't. The durable molded plastic seat and steel frame are designed to be stacked, sat on, and re-stacked over and over again.

### **Bells + Whistles**

- The Key Side Chair stacks up to 8 chairs high
- Black and White Key Chairs with pads are available individually; all other colors are available in sets of 2
- Individual Key Chairs are ideal for remote workers
- 18" seat height is ideal for cafe seating
- Molded plastic seat
- Powder-coated steel rod frame
- Floor glides allow for easy scooching
- Available with or without optional upholstered seat pad
- Ships fully assembled
- Meets or exceeds the BIFMA durability standards for commercial office furniture
- Designed by Poppin in NYC

### Colors





WITH PAD

WITHOUT PAD

### **Dimensions**





WITHOUT PAD



WITH PAD

#### **Contact Us**

888-676-7746 poppin.com/contact

poppin.com/showrooms