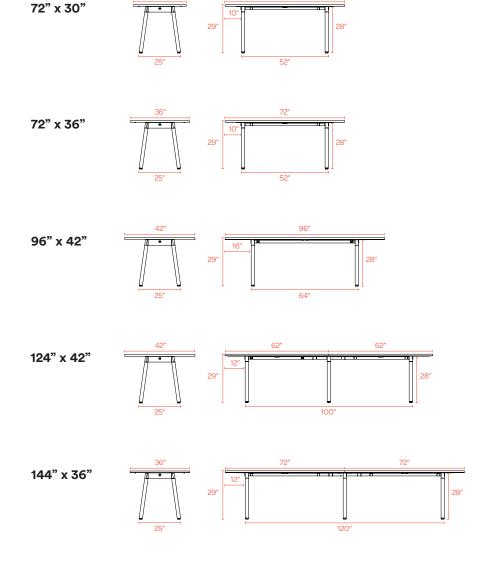

### 4 Formats for the Way You Work

# SERIES A TABLE SYSTEM

Whether you're starting up or scaling your team, the intuitive, tool-free design of the Series A System lets you easily add desks as your company grows.

**72" x 30"** SEATS UP TO 6

**72" x 36"** SEATS UP TO 6

96" x 42" SEATS UP TO 8

**124" x 42"** SEATS UP TO 10

**144" x 36"** SEATS UP TO 10