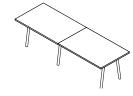

### 4 Formats for the Way You Work

**72" x 36"** SEATS UP TO 6

96" x 42" SEATS UP TO 8

**124" x 42"** SEATS UP TO 10

**144" x 36"** SEATS UP TO 10