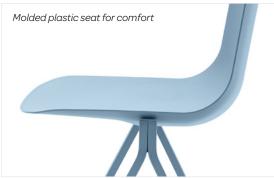

### **Bells + Whistles**

- The Key Side Chair stacks up to 8 chairs high
- Black and White Key Chairs with pads are available individually; all other colors are available in sets of 2
- Individual Key Chairs are ideal for remote workers
- 18" seat height is ideal for cafe seating
- Molded plastic seat
- Powder-coated steel rod frame
- Floor glides allow for easy scooching
- Available with or without optional upholstered seat pad
- Ships fully assembled
- Meets or exceeds the BIFMA durability standards for commercial office furniture
- Designed by Poppin in NYC