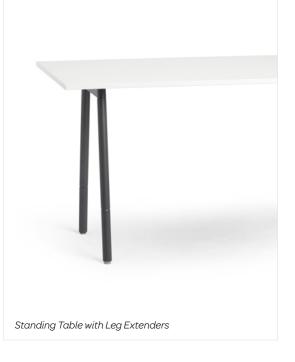

### Bells + Whistles

- Series A Table System features effortless tool-free assembly in seconds
- Our patented Clever Lever eliminates screws and tools and allows anyone to put the desk together, saving you time and assembly expenses
- Leave your latte: the laminate tops are stain-resistant and easy to clean
- Resilient soft edge band protects table from dings
- Sturdy White powder-coated steel legs with leveling glides support great work
- Choose from 72"L, 96"L, 124"L, or 144"L tables
- The Series A Table System has achieved GREENGUARD Gold Certification
- Meets or exceeds BIFMA's durability standards for office furniture
- Designed by Poppin in NYC