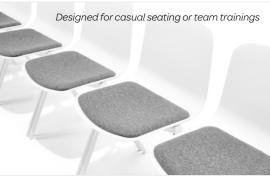

# KEY SIDE CHAIR

Our Key Side Chair is the key to casual collaboration spaces, extra seating, and break room cafés. It stacks up to eight chairs high so you can pull them out when you need them and hide them away when you don't. The durable molded plastic seat and steel frame are designed to be stacked, sat on, and re-stacked over and over again.