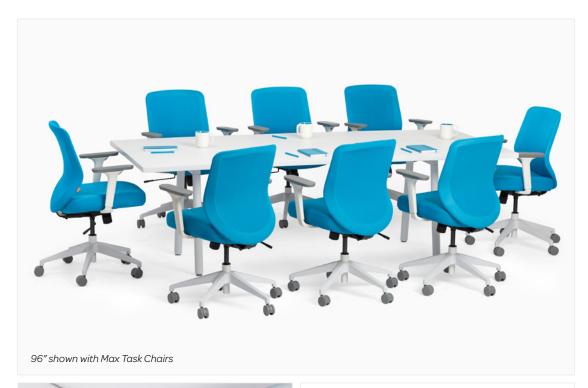

# SERIES A TABLE SYSTEM

Whether you're starting up or scaling your team, the intuitive, tool-free design of the Series A System lets you easily add desks as your company grows.

**72" x 30"** SEATS UP TO 6

**72" x 36"** SEATS UP TO 6

96" x 42" SEATS UP TO 8

**124" x 42"** SEATS UP TO 10

**144" x 36"** SEATS UP TO 10