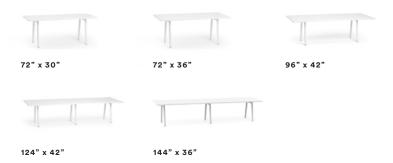

# SERIES A TABLE SYSTEM

Whether you're starting up or scaling your team, the intuitive, tool-free design of the Series A System lets you easily add desks as your company grows.

**72" x 30"** SEATS UP TO 6

**72" x 36"** SEATS UP TO 6

96" x 42" SEATS UP TO 8

**124" x 42"** SEATS UP TO 10

**144" x 36"** SEATS UP TO 10