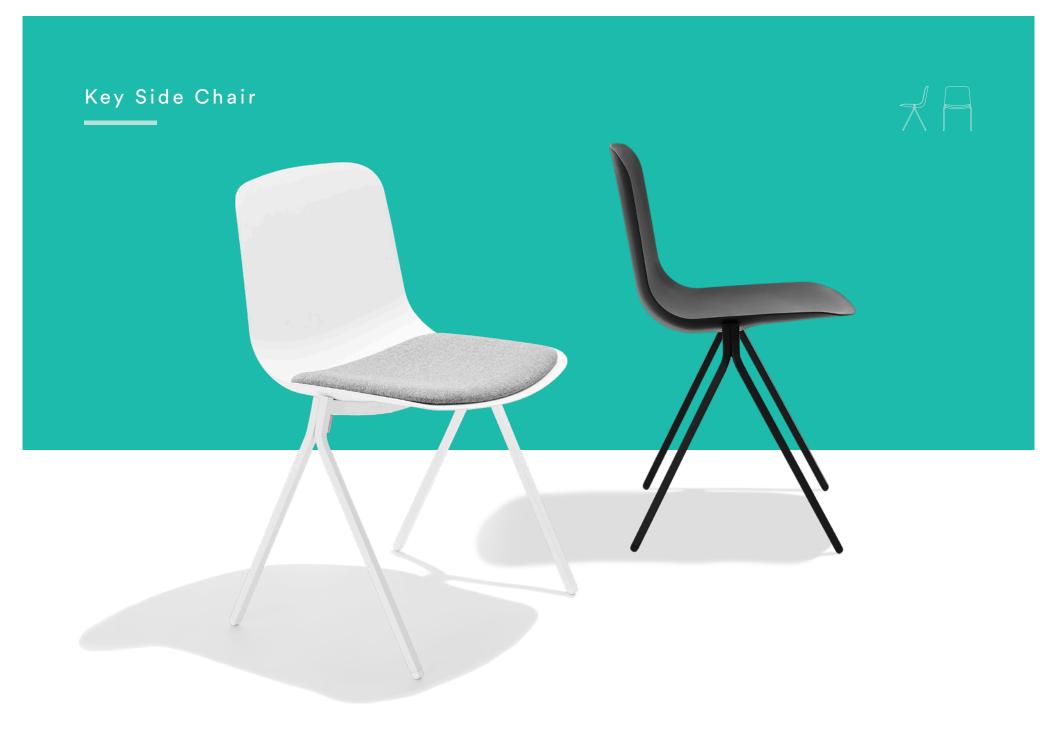

# KEY SIDE CHAIR

Our Key Side Chair is the key to casual collaboration spaces, extra seating, and break room cafés. It stacks up to eight chairs high so you can pull them out when you need them and hide them away when you don't. The durable molded plastic seat and steel frame are designed to be stacked, sat on, and re-stacked over and over again.