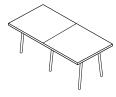

### 4 Formats for the Way You Work

**72" x 36"** SEATS UP TO 6

96" x 42" SEATS UP TO 8

**124" x 42"** SEATS UP TO 10

**144" x 36"** SEATS UP TO 10