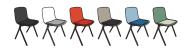

eight chairs high so you can pull them out when you need them and hide them away when you don't. The durable molded plastic seat and steel frame are designed to be stacked, sat on, and re-stacked over and over again.

### **Bells + Whistles**

- The Key Side Chair stacks up to 8 chairs high
- Black and White Key Chairs with pads are available individually; all other colors are available in sets of 2
- Individual Key Chairs are ideal for remote workers
- 18" seat height is ideal for cafe seating
- Molded plastic seat
- Powder-coated steel rod frame
- Floor glides allow for easy scooching
- Available with or without optional upholstered seat pad
- Ships fully assembled
- Meets or exceeds the BIFMA durability standards for commercial office furniture
- Designed by Poppin in NYC

### Colors





WITH PAD

WITHOUT PAD

### **Dimensions**





WITHOUT PAD



WITH PAD

#### **Contact Us**

888-676-7746 poppin.com/contact

poppin.com/showrooms