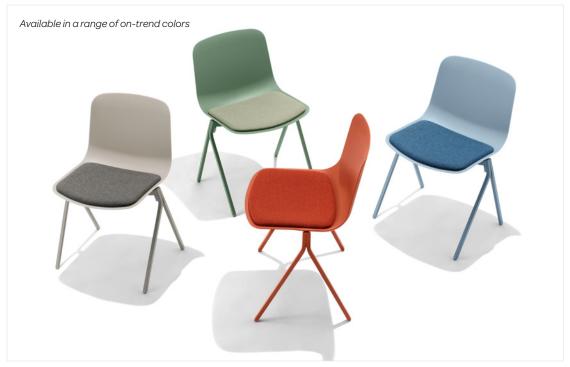

ble System has achieved GREENGUARD Gold Certification
- Meets or exceeds BIFMA's durability standards for office furniture
- Designed by Poppin in NYC



#### **Contact Us**

888-676-7746 poppin.com/contact

poppin.com/showrooms



# SERIES A TABLE SYSTEM

Whether you're starting up or scaling your team, the intuitive, tool-free design of the Series A System lets you easily add desks as your company grows.



**72" x 30"** SEATS UP TO 6



**72" x 36"** SEATS UP TO 6



96" x 42" SEATS UP TO 8



**124" x 42"** SEATS UP TO 10



**144" x 36"** SEATS UP TO 10

### **Contact Us**

888-676-7746 poppin.com/contact

poppin.com/showrooms

# COLOR + DIMENSIONS BY FORMAT

# Call us with questions or to request swatches.

(888) 676-7746 poppin.com/contact



KEY // • In Stock or Coming Soon















# KEY SIDE CHAIR

Our Key Side Chair is the key to casual collaboration spaces, extra seating, and break room cafés. It stacks up to eight chairs high so you can pull them out when you need them and hide them away when you don't. The durable molded plastic seat and steel frame are designed to be stacked, sat on, and re-stacked over and over again.

### **Bells + Whistles**

- The Key Side Chair stacks up to 8 chairs high
- Black and White Key Chairs with pads are available individually; all other colors are available in sets of 2
- Individual Key Chairs are ideal for remote workers
- 18" seat height is ideal for cafe seating
- Molded plastic seat
- Powder-coated steel rod frame
- Floor glides allow for easy scooching
- Available with or without optional upholstered seat pad
- Ships