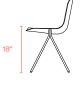

nd hide them away when you don't. The durable molded plastic seat and steel frame are designed to be stacked, sat on, and re-stacked over and over again.

### **Bells + Whistles**

- The Key Side Chair stacks up to 8 chairs high
- Black and White Key Chairs with pads are available individually; all other colors are available in sets of 2
- Individual Key Chairs are ideal for remote workers
- 18" seat height is ideal for cafe seating
- Molded plastic seat
- Powder-coated steel rod frame
- Floor glides allow for easy scooching
- Available with or without optional upholstered seat pad
- Ships fully assembled
- Meets or exceeds the BIFMA durability standards for commercial office furniture
- Designed by Poppin in NYC

### Colors





WITH PAD

WITHOUT PAD

### **Dimensions**





WITHOUT PAD



WITH PAD

#### **Contact Us**

888-676-7746 poppin.com/contact

poppin.com/showrooms