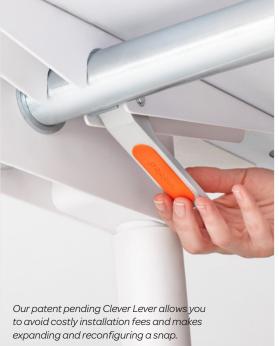

### Bells + Whistles

- Series A Table System features effortless tool-free assembly in seconds
- Our patented Clever Lever eliminates screws and tools and allows anyone to put the desk together, saving you time and assembly expenses
- Leave your latte: the laminate tops are stain-resistant and easy to clean
- Resilient soft edge band protects table from dings
- Sturdy White powder-coated steel legs with leveling glides support great work
- Choose from 72"L, 96"L, 124"L, or 144"L tables
- The Series A Table System has achieved GREENGUARD Gold Certification
- Meets or exceeds BIFMA's durability standards for office furniture
- Designed by Poppin in NYC