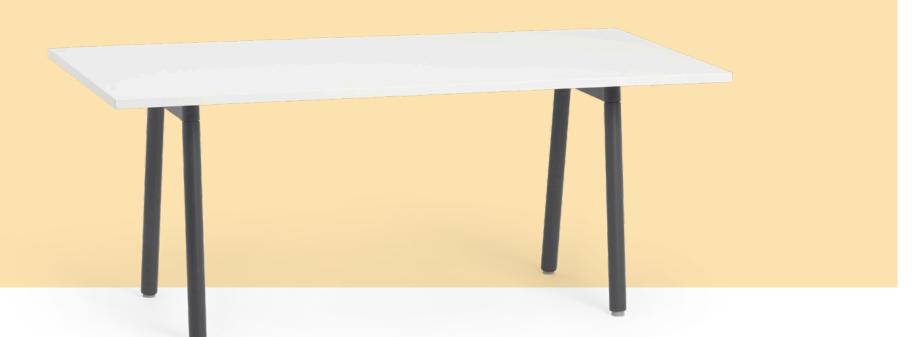

# SERIES A TABLE SYSTEM

Our Series A Table provides a touchbase space, a desk escape, or a place to eat that burrito you've been dreaming of since 10 a.m. Whether it's in a conference room or an open area, our Series A Table is ideal for encouraging employees to move, mingle, and collaborate.

### Bells + Whistles

- Series A Table System features effortless tool-free assembly in seconds
- Our patented Clever Lever eliminates screws and tools and allows anyone to put the desk together, saving you time and assembly expenses
- Leave your latte: the laminate tops are stain-resistant and easy to clean
- Resilient soft edge band protects table from dings
- Sturdy White powder-coated steel legs with leveling glides support great work
- Choose from 72"L, 96"L, 124"L, or 144"L tables
- The Series A Table System has achieved GREENGUARD Gold Certification
- Meets or exceeds BIFMA's durability standards for office furniture
- Designed by Poppin in NYC