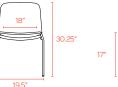

n you need them and hide them away when you don't. The durable molded plastic seat and steel frame are designed to be stacked, sat on, and re-stacked over and over again.

### **Bells + Whistles**

- The Key Side Chair stacks up to 8 chairs high
- Black and White Key Chairs with pads are available individually; all other colors are available in sets of 2
- Individual Key Chairs are ideal for remote workers
- 18" seat height is ideal for cafe seating
- Molded plastic seat
- Powder-coated steel rod frame
- Floor glides allow for easy scooching
- Available with or without optional upholstered seat pad
- Ships fully assembled
- Meets or exceeds the BIFMA durability standards for commercial office furniture
- Designed by Poppin in NYC

### Colors





WITH PAD

WITHOUT PAD

### **Dimensions**





WITHOUT PAD



WITH PAD

#### **Contact Us**

888-676-7746 poppin.com/contact

poppin.com/showrooms