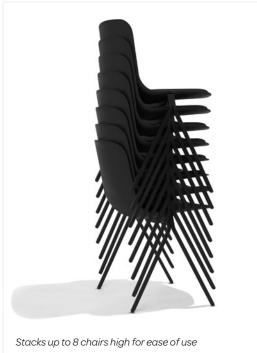

### **Bells + Whistles**

- The Key Side Chair stacks up to 8 chairs high
- Black and White Key Chairs with pads are available individually; all other colors are available in sets of 2
- Individual Key Chairs are ideal for remote workers
- 18" seat height is ideal for cafe seating
- Molded plastic seat
- Powder-coated steel rod frame
- Floor glides allow for easy scooching
- Available with or without optional upholstered seat pad
- Ships fully assembled
- Meets or exceeds the BIFMA durability standards for commercial office furniture
- Designed by Poppin in NYC