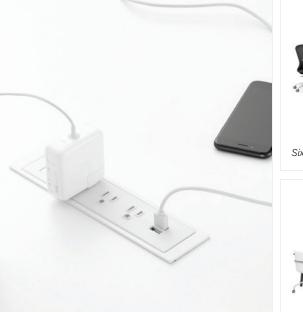

# Series A Scale Conference Table

For showroom locations visit: poppin.com/showrooms

888-676-7746 poppin.com/contact @poppin#workhappy

Integrated power, USB + customizable port make it an ideal worktable

# SERIES A SCALE CONFERENCE TABLE

Choose to use our modular Series A Scale Conference Table as a communal table for your entire team or in a traditional conference setting. With 3 power points, 2 USB points, and 1 customizable port, your team can have power at their fingertips.