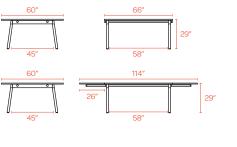

## COLOR + SIZING

Call us with questions or to request swatches. (888) 676-7746 poppin.com/contact

> **66" x 60"** SEATS UP TO 4

| TABLETOP SIZE<br>(WIDTH, DEPTH) |     | WHITE | NATURAL<br>OAK | WALNUT |
|---------------------------------|-----|-------|----------------|--------|
| 66″                             | 60″ | •     | •              | •      |
| 114″                            | 60″ | •     | ٠              | •      |
| 132″                            | 60″ | •     | •              | •      |
| 180″                            | 60″ | •     | ٠              | •      |
| 198″                            | 60″ | •     | •              | •      |
| 246″                            | 60″ | •     | ٠              | •      |
| LEG COLOR                       |     |       |                |        |
| White                           |     | •     | •              | •      |
| Charcoal                        |     | •     | •              | •      |

## SCALE FOR YOUR TEAM

The modularity of our Series A Scale Conference Table allows you choose from a variety of sizes and configurations.