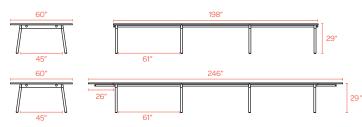

## COLOR + SIZING

Call us with questions or to request swatches. (888) 676-7746 poppin.com/contact

> **66" x 60"** SEATS UP TO 4

| TABLETOP SIZE<br>(WIDTH, DEPTH) |     | WHITE | NATURAL<br>OAK | WALNUT |
|---------------------------------|-----|-------|----------------|--------|
| 66″                             | 60″ | •     | •              | •      |
| 114″                            | 60″ | •     | ٠              | •      |
| 132″                            | 60″ | •     | •              | •      |
| 180″                            | 60″ | •     | ٠              | •      |
| 198″                            | 60″ | •     | •              | •      |
| 246″                            | 60″ | •     | ٠              | •      |
| LEG COLOR                       |     |       |                |        |
| White                           |     | •     | •              | •      |
| Charcoal                        |     | •     | •              | •      |

## SCALE FOR YOUR TEAM

The modularity of our Series A Scale Conference Table allows you choose from a variety of sizes and configurations.