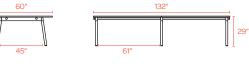

## COLOR + SIZING

Call us with questions or to request swatches. (888) 676-7746 poppin.com/contact

> **66" x 60"** SEATS UP TO 4

| TABLETOP SIZE<br>(WIDTH, DEPTH) |     | WHITE | NATURAL<br>OAK | WALNUT |
|---------------------------------|-----|-------|----------------|--------|
| 66″                             | 60″ | •     | •              | •      |
| 114″                            | 60″ | •     | ٠              | •      |
| 132″                            | 60″ | •     | •              | •      |
| 180″                            | 60″ | •     | ٠              | •      |
| 198″                            | 60″ | •     | •              | •      |
| 246″                            | 60″ | •     | ٠              | •      |
| LEG COLOR                       |     |       |                |        |
| White                           |     | •     | •              | •      |
| Charcoal                        |     | •     | •              | •      |

## SCALE FOR YOUR TEAM

The modularity of our Series A Scale Conference Table allows you choose from a variety of sizes and configurations.