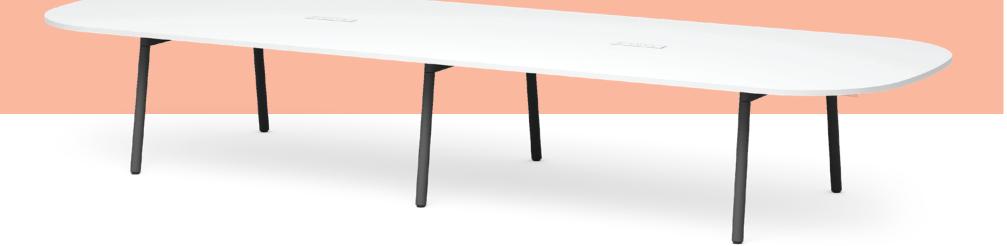

# Series A Scale Conference Table

For showroom locations visit: poppin.com/showrooms

888-676-7746 poppin.com/contact @poppin#workhappy

Integrated power, USB + customizable port make it an ideal worktable

Six configurations for the needs of your team

Choose from White or Charcoal legs

## COLOR + SIZING

Call us with questions or to request swatches. (888) 676-7746 poppin.com/contact

> **66" x 60"** SEATS UP TO 4

| TABLETOP SIZE<br>(WIDTH, DEPTH) |     | WHITE | NATURAL<br>OAK | WALNUT |
|---------------------------------|-----|-------|----------------|--------|
| 66″                             | 60″ | •     | •              | •      |
| 114″                            | 60″ | •     | ٠              | •      |
| 132″                            | 60″ | •     | •              | •      |
| 180″                            | 60″ | •     | ٠              | •      |
| 198″                            | 60″ | •     | •              | •      |
| 246″                            | 60″ | •     | ٠              | •      |
| LEG COLOR                       |     |       |                |        |
| White                           |     | •     | •              | •      |
| Charcoal                        |     | •     | •              | •      |