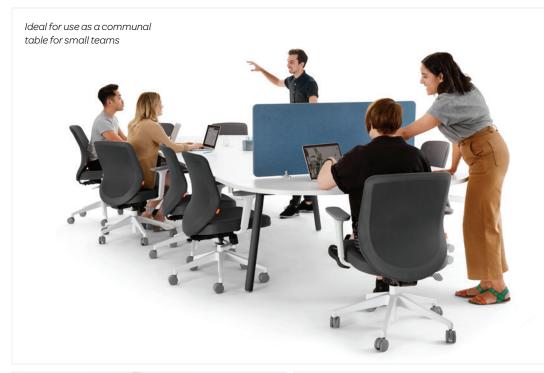

# SERIES A SCALE CONFERENCE TABLE

Choose to use our modular Series A Scale Conference Table as a communal table for your entire team or in a traditional conference setting. With 3 power points, 2 USB points, and 1 customizable port, your team can have power at their fingertips.

## SCALE FOR YOUR TEAM

The modularity of our Series A Scale Conference Table allows you choose from a variety of sizes and configurations.