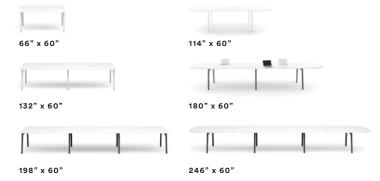

Six configurations for the needs of your team

Choose from White or Charcoal legs

### 6 Formats for the Way You Work

## COLOR + SIZING

Call us with questions or to request swatches. (888) 676-7746 poppin.com/contact

> **66" x 60"** SEATS UP TO 4

| TABLETOP SIZE<br>(WIDTH, DEPTH) |     | WHITE | NATURAL<br>OAK | WALNUT |
|---------------------------------|-----|-------|----------------|--------|
| 66″                             | 60″ | •     | •              | •      |
| 114″                            | 60″ | •     | ٠              | •      |
| 132″                            | 60″ | •     | •              | •      |
| 180″                            | 60″ | •     | ٠              | •      |
| 198″                            | 60″ | •     | •              | •      |
| 246″                            | 60″ | •     | ٠              | •      |
| LEG COLOR                       |     |       |                |        |
| White                           |     | •     | •              | •      |
| Charcoal                        |     | •     | •              | •      |