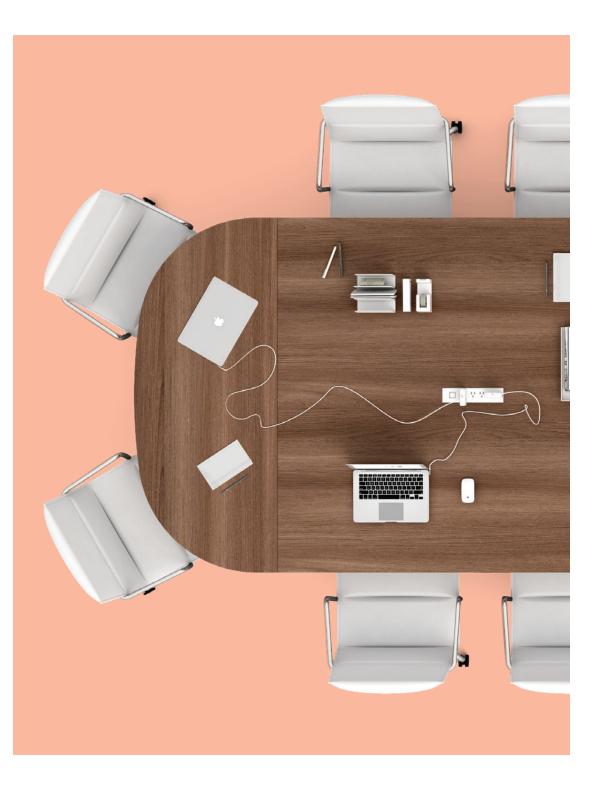

# SERIES A SCALE CONFERENCE TABLE

Choose to use our modular Series A Scale Conference Table as a communal table for your entire team or in a traditional conference setting. With 3 power points, 2 USB points, and 1 customizable port, your team can have power at their fingertips.

### **Bells + Whistles**

- Our Series A Scale Conference Table brings power to your team
- The patented Clever Lever eliminates screws and tools and allows anyone to put the desk together, saving you time and assembly expenses
- Leave your latte: the laminate tops are stain-resistant and easy to clean
- Resilient soft edge band protects table from dings
- Sturdy powder-coated steel legs in White or Charcoal with leveling glides
- Choose from tables that fit 4, 8, 12, or 16 people in various configurations
- The Series A Scale Conference Table has achieved has achieved Indoor Advantage Gold Certification
- Meets or exceeds the BIFMA durability standards for commercial office furniture