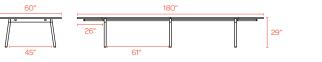

## COLOR + SIZING

Call us with questions or to request swatches. (888) 676-7746 poppin.com/contact

> **66" x 60"** SEATS UP TO 4

| TABLETOP SIZE<br>(WIDTH, DEPTH) |     | WHITE | NATURAL<br>OAK | WALNUT |
|---------------------------------|-----|-------|----------------|--------|
| 66″                             | 60″ | •     | •              | •      |
| 114″                            | 60″ | •     | ٠              | •      |
| 132″                            | 60″ | •     | •              | •      |
| 180″                            | 60″ | •     | ٠              | •      |
| 198″                            | 60″ | •     | •              | •      |
| 246″                            | 60″ | •     | ٠              | •      |
| LEG COLOR                       |     |       |                |        |
| White                           |     | •     | •              | •      |
| Charcoal                        |     | •     | •              | •      |

## SCALE FOR YOUR TEAM

The modularity of our Series A Scale Conference Table allows you choose from a variety of sizes and configurations.