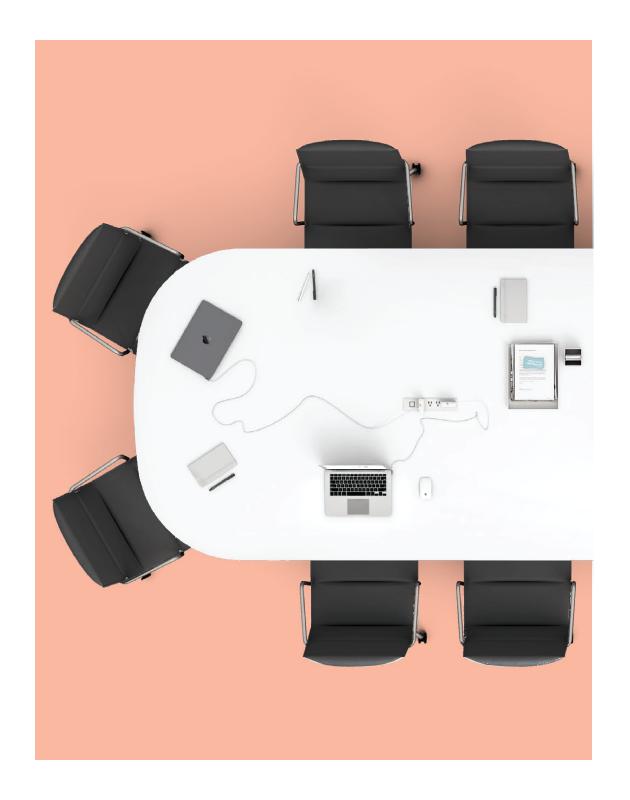

# SERIES A SCALE CONFERENCE TABLE

Choose to use our modular Series A Scale Conference Table as a communal table for your entire team or in a traditional conference setting. With 3 power points, 2 USB points, and 1 customizable port, your team can have power at their fingertips.