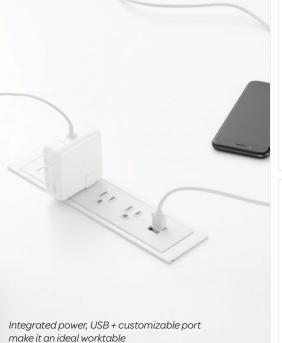

# SERIES A SCALE CONFERENCE TABLE

Choose to use our modular Series A Scale Conference Table as a communal table for your entire team or in a traditional conference setting. With 3 power points, 2 USB points, and 1 customizable port, your team can have power at their fingertips.

### **Bells + Whistles**

- Our Series A Scale Conference Table brings power to your team
- The patented Clever Lever eliminates screws and tools and allows anyone to put the desk together, saving you time and assembly expenses
- Leave your latte: the laminate tops are stain-resistant and easy to clean
- Resilient soft edge band protects table from dings
- Sturdy powder-coated steel legs in White or Charcoal with leveling glides
- Choose from tables that fit 4, 8, 12, or 16 people in various configurations
- The Series A Scale Conference Table has achieved has achieved Indoor Advantage Gold Certification
- Meets or exceeds the BIFMA durability standards for commercial office furniture
- Designed by Poppin in NYC