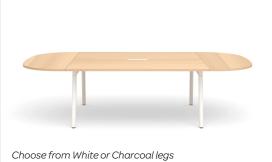

### **Bells + Whistles**

- Our Series A Scale Conference Table brings power to your team
- The patented Clever Lever eliminates screws and tools and allows anyone to put the desk together, saving you time and assembly expenses
- Leave your latte: the laminate tops are stain-resistant and easy to clean
- Resilient soft edge band protects table from dings
- Sturdy powder-coated steel legs in White or Charcoal with leveling glides
- Choose from tables that fit 4, 8, 12, or 16 people in various configurations
- The Series A Scale Conference Table has achieved has achieved Indoor Advantage Gold Certification
- Meets or exceeds the BIFMA durability standards for commercial office furniture
- Designed by Poppin in NYC