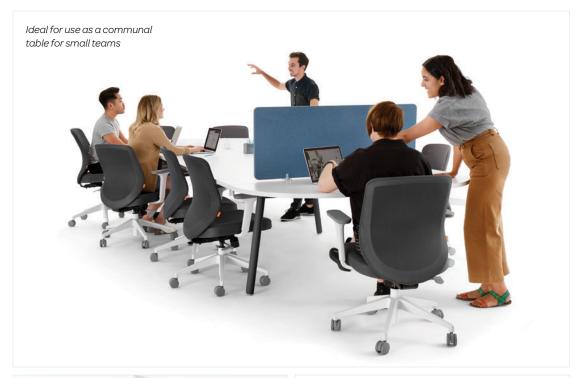

# SERIES A SCALE CONFERENCE TABLE

Choose to use our modular Series A Scale Conference Table as a communal table for your entire team or in a traditional conference setting. With 3 power points, 2 USB points, and 1 customizable port, your team can have power at their fingertips.

# SCALE FOR YOUR TEAM

The modularity of our Series A Scale Conference Table allows you choose from a variety of sizes and configurations.