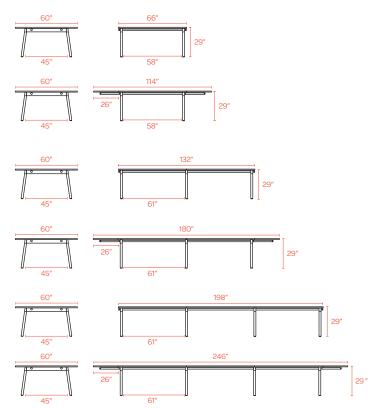

asy to clean
- Resilient soft edge band protects table from dings
- Sturdy powder-coated steel legs in White or Charcoal with leveling glides
- Choose from tables that fit 4, 8, 12, or 16 people in various configurations
- The Series A Scale Conference Table has achieved has achieved Indoor Advantage Gold Certification
- Meets or exceeds the BIFMA durability standards for commercial office furniture
- Designed by Poppin in NYC



# COLOR + SIZING

# Call us with questions or to request swatches.

(888) 676-7746 poppin.com/contact



TABLETOP SIZE

(WIDTH, DEPTH)

66"

114"

132"

180" 198" 60"

60"

60" 60"

60"

NATURAL

OAK

WHITE



# SCALE FOR YOUR TEAM

The modularity of our Series A Scale Conference Table allows you choose from a variety of sizes and configurations.

### DIMENSIONS



## **Contact Us**