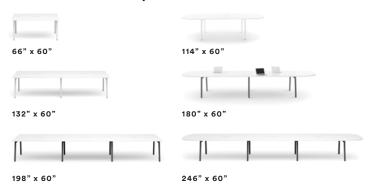

## 6 Formats for the Way You Work

# Call us with questions or to request swatches.

(888) 676-7746 poppin.com/contact

TABLETOP SIZE

(WIDTH, DEPTH)

66"

114"

132"

180" 198" 60"