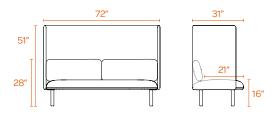

## **DIMENSIONS**

This collection gives your teams stylish, supportive seating and meeting options while maximizing space.

### LOUNGE OTTOMAN

LOUNGE CHAIR

LOUNGE CHAIR WITH CANOPY

LOUNGE CHAIR BOOTH

LOUNGE SOFA

LOUNGE SOFA WITH CANOPY

LOUNGE SOFA BOOTH