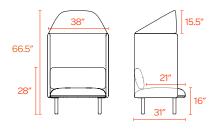

## **DIMENSIONS**

This collection gives your teams stylish, supportive seating and meeting options while maximizing space.

### LOUNGE OTTOMAN

LOUNGE CHAIR

LOUNGE CHAIR WITH CANOPY

LOUNGE CHAIR BOOTH

LOUNGE SOFA

LOUNGE SOFA WITH CANOPY

LOUNGE SOFA BOOTH