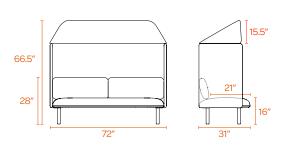

## **DIMENSIONS**

This collection gives your teams stylish, supportive seating and meeting options while maximizing space.

### LOUNGE OTTOMAN

LOUNGE CHAIR

LOUNGE CHAIR WITH CANOPY

LOUNGE CHAIR BOOTH

LOUNGE SOFA

LOUNGE SOFA WITH CANOPY

LOUNGE SOFA BOOTH