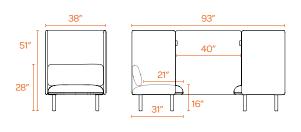

## **DIMENSIONS**

This collection gives your teams stylish, supportive seating and meeting options while maximizing space.

### LOUNGE OTTOMAN

LOUNGE CHAIR

LOUNGE CHAIR WITH CANOPY

LOUNGE CHAIR BOOTH

LOUNGE SOFA

LOUNGE SOFA WITH CANOPY

LOUNGE SOFA BOOTH