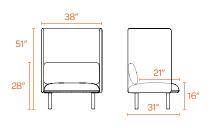

## **DIMENSIONS**

This collection gives your teams stylish, supportive seating and meeting options while maximizing space.

### LOUNGE OTTOMAN

LOUNGE CHAIR

LOUNGE CHAIR WITH CANOPY

LOUNGE CHAIR BOOTH

LOUNGE SOFA

LOUNGE SOFA WITH CANOPY

LOUNGE SOFA BOOTH