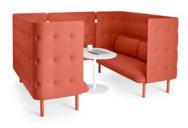

# QT Privacy Lounge Collection

Both formats available with a canopy

QT Privacy Lounge Chair

QT Privacy Lounge Chair Booth

QT Privacy Lounge Sofa Booth

QT Privacy Lounge Sofa

Add a QT Lounge Ottoman to kick up your feet

QT PRIVACY LOUNGE COLLECTION

Designed to block distractions and encourage uninterrupted focus, the QT Privacy Lounge Collection creates a semi-private space in the open office oasis. The soft, padded panels mitigate noise in communal areas—whether you're looking for solo work space with the QT Privacy Lounge Chair or you need to create a mini conference area with the QT Privacy Lounge Sofa Booth (or something in between). Pair any of the pieces with the QT Lounge Ottoman for a clean, coordinated look.