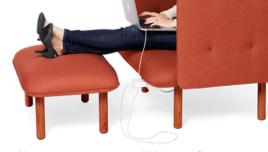

# QT Privacy Lounge Collection

Both formats available with a canopy

QT Privacy Lounge Chair

QT Privacy Lounge Chair Booth

QT Privacy Lounge Sofa Booth

QT Privacy Lounge Sofa

Add a QT Lounge Ottoman to kick up your feet

QT PRIVACY LOUNGE COLLECTION

Designed to block distractions and encourage uninterrupted focus, the QT Privacy Lounge Collection creates a semi-private space in the open office oasis. The soft, padded panels mitigate noise in communal areas—whether you're looking for solo work space with the QT Privacy Lounge Chair or you need to create a mini conference area with the QT Privacy Lounge Sofa Booth (or something in between). Pair any of the pieces with the QT Lounge Ottoman for a clean, coordinated look.

#### Bells + Whistles

- Lounge Chair and Lounge Ottoman feature a solid wood frame layered with foam and fiber; Lounge Chair Booth, Lounge Sofa, and Lounge Sofa Booth feature metal and solid wood frames
- Features tufted surround and included back pillow provide comfort and support
- Solid ash legs color-stained to match upholstery
- Upholstered in 100% woven polyester fabric
- Add Poppin's Power Points power modules to any sofa or chaise setting to keep everyone's juices flowing
- The QT Lounge Collection has achieved Indoor Advantage Gold Certification
- Meets or exceeds the BIFMA durability standards for commercial office furniture
- Lounge Chair and Lounge Ottoman assembles in minutes completely without tools
- Lounge Chair Booth, Lounge Sofa, and Lounge Sofa Booth assembles in minutes with an Allen wrench (included)
- Designed by Poppin in NYC