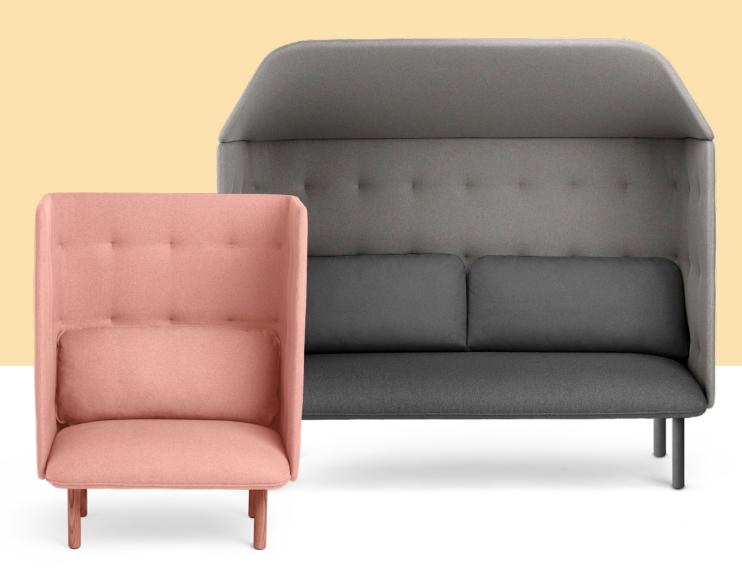

# QT Privacy Lounge Collection

Both formats available with a canopy

QT Privacy Lounge Chair

QT Privacy Lounge Chair Booth

QT Privacy Lounge Sofa Booth

QT Privacy Lounge Sofa

Add a QT Lounge Ottoman to kick up your feet

QT PRIVACY LOUNGE COLLECTION

Designed to block distractions and encourage uninterrupted focus, the QT Privacy Lounge Collection creates a semi-private space in the open office oasis. The soft, padded panels mitigate noise in communal areas—whether you're looking for solo work space with the QT Privacy Lounge Chair or you need to create a mini conference area with the QT Privacy Lounge Sofa Booth (or something in between). Pair any of the pieces with the QT Lounge Ottoman for a clean, coordinated look.