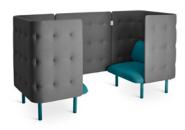

# QT Privacy Lounge Collection

Both formats available with a canopy

QT Privacy Lounge Chair

QT Privacy Lounge Chair Booth

QT Privacy Lounge Sofa Booth

QT Privacy Lounge Sofa

Add a QT Lounge Ottoman to kick up your feet

QT PRIVACY LOUNGE COLLECTION

Designed to block distractions and encourage uninterrupted focus, the QT Privacy Lounge Collection creates a semi-private space in the open office oasis. The soft, padded panels mitigate noise in communal areas—whether you're looking for solo work space with the QT Privacy Lounge Chair or you need to create a mini conference area with the QT Privacy Lounge Sofa Booth (or something in between). Pair any of the pieces with the QT Lounge Ottoman for a clean, coordinated look.

#### **Formats**

LOUNGE CHAIR

LOUNGE CHAIR
WITH CANOPY

**CHAIR BOOTH** 

OOTH LOUNGE OTTOMAN

**LOUNGE SOFA** 

LOUNGE SOFA

SOFA BOOTH