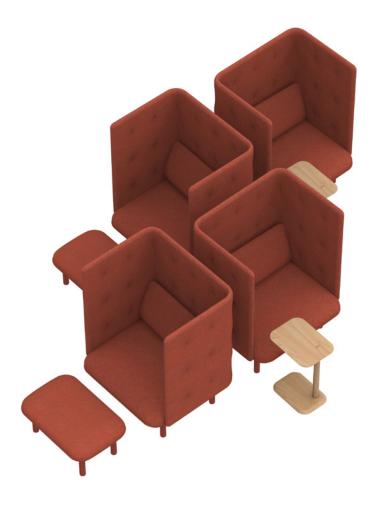

## CREATE YOUR OFFICE OASIS

Designed to sit alone, in pairs, or in pods, here are a few of our favorite couplings. There's endless ways to get creative.