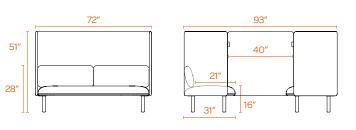

## **DIMENSIONS**

This collection gives your teams stylish, supportive seating and meeting options while maximizing space.

### LOUNGE OTTOMAN

LOUNGE CHAIR

LOUNGE CHAIR WITH CANOPY

LOUNGE CHAIR BOOTH

LOUNGE SOFA

LOUNGE SOFA WITH CANOPY

LOUNGE SOFA BOOTH