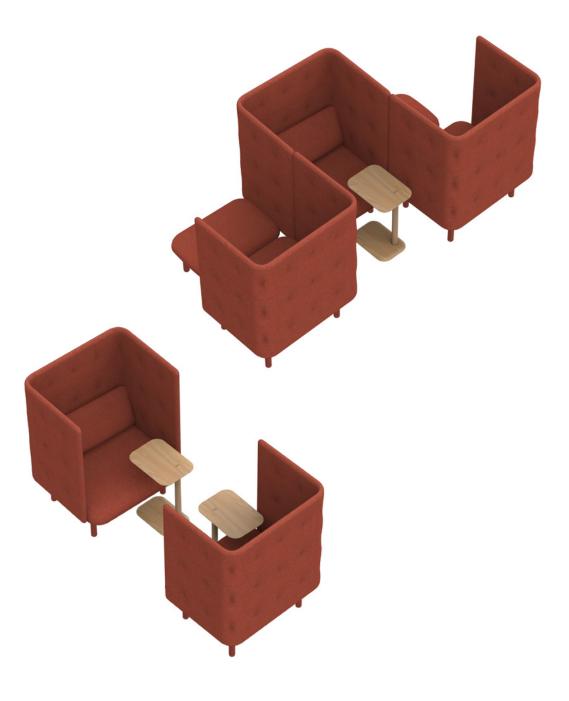

## CREATE YOUR OFFICE OASIS

Designed to sit alone, in pairs, or in pods, here are a few of our favorite couplings. There's endless ways to get creative.