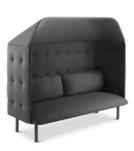

# QT Privacy Lounge Collection

Both formats available with a canopy

QT Privacy Lounge Chair

QT Privacy Lounge Chair Booth

QT Privacy Lounge Sofa Booth

QT Privacy Lounge Sofa

Add a QT Lounge Ottoman to kick up your feet

QT PRIVACY LOUNGE COLLECTION

Designed to block distractions and encourage uninterrupted focus, the QT Privacy Lounge Collection creates a semi-private space in the open office oasis. The soft, padded panels mitigate noise in communal areas—whether you're looking for solo work space with the QT Privacy Lounge Chair or you need to create a mini conference area with the QT Privacy Lounge Sofa Booth (or something in between). Pair any of the pieces with the QT Lounge Ottoman for a clean, coordinated look.