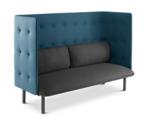

# QT Privacy Lounge Collection

Both formats available with a canopy

QT Privacy Lounge Chair

QT Privacy Lounge Chair Booth

QT Privacy Lounge Sofa Booth

QT Privacy Lounge Sofa

Add a QT Lounge Ottoman to kick up your feet

QT PRIVACY LOUNGE COLLECTION

Designed to block distractions and encourage uninterrupted focus, the QT Privacy Lounge Collection creates a semi-private space in the open office oasis. The soft, padded panels mitigate noise in communal areas—whether you're looking for solo work space with the QT Privacy Lounge Chair or you need to create a mini conference area with the QT Privacy Lounge Sofa Booth (or something in between). Pair any of the pieces with the QT Lounge Ottoman for a clean, coordinated look.