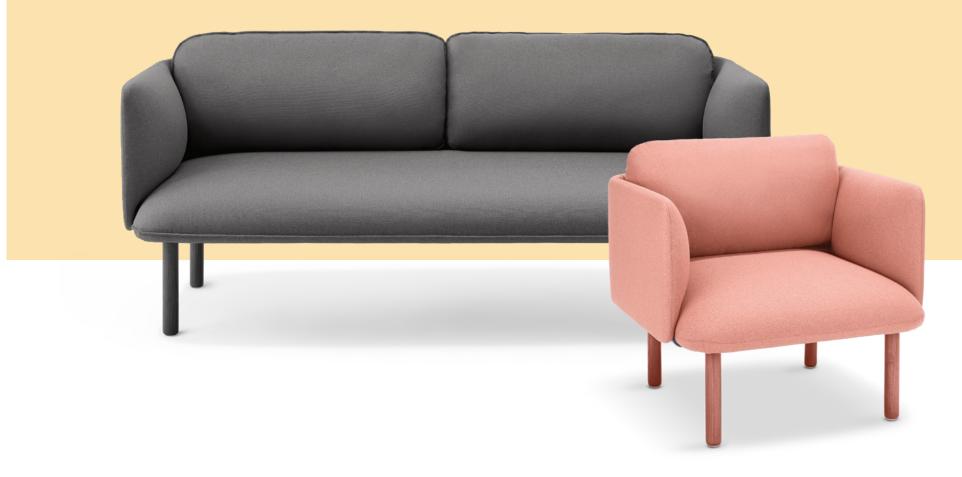

# QT LOW LOUNGE COLLECTION

Our QT Low Lounge Collection features the Low Chair and matching Low Sofa in soft, durable woven fabrics. The cushy seat and pillows make it ideal for reception areas, lounges, executive offices, or anywhere else you want to get comfy. Pair either of the pieces with the Ottoman for a clean, coordinated look.

### Bells + Whistles

- The QT Low Lounge Chair and QT Lounge Low Sofa feature metal and solid wood frames layered with foam and fiber
- The QT Lounge Ottoman features a solid wood frame layered with foam and fiber
- The tufted surround and included back pillow provide comfort and support
- Solid ash legs that are color-stained to match the fabric; optional slender metal legs in black are sold separately
- Upholstered in 100% woven polyester fabric
- The QT Lounge Collection has achieved Indoor Advantage Gold Certification
- Meets or exceeds the BIFMA durability standards for commercial office furniture
- Assembles in minutes with an Allen wrench
- Designed by Poppin in NYC