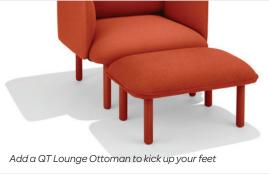

# QT LOW LOUNGE COLLECTION

Our QT Low Lounge Collection features the Low Chair and matching Low Sofa in soft, durable woven fabrics. The cushy seat and pillows make it ideal for reception areas, lounges, executive offices, or anywhere else you want to get comfy. Pair either of the pieces with the Ottoman for a clean, coordinated look.

### LOUNGE SOFA

LOUNGE OTTOMAN