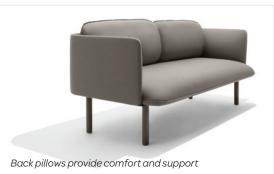

### Bells + Whistles

- The QT Low Lounge Chair and QT Lounge Low Sofa feature metal and solid wood frames layered with foam and fiber
- The QT Lounge Ottoman features a solid wood frame layered with foam and fiber
- The tufted surround and included back pillow provide comfort and support
- Solid ash legs that are color-stained to match the fabric; optional slender metal legs in black are sold separately
- Upholstered in 100% woven polyester fabric
- The QT Lounge Collection has achieved Indoor Advantage Gold Certification
- Meets or exceeds the BIFMA durability standards for commercial office furniture
- Assembles in minutes with an Allen wrench
- Designed by Poppin in NYC