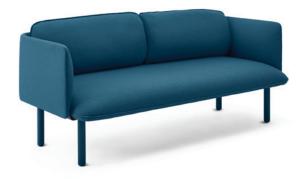

# QT Low Lounge Chair QT Low Lounge Sofa Perfect single or double seating

solid ash legs are included

# QT LOW LOUNGE COLLECTION

Our QT Low Lounge Collection features the Low Chair and matching Low Sofa in soft, durable woven fabrics. The cushy seat and pillows make it ideal for reception areas, lounges, executive offices, or anywhere else you want to get comfy. Pair either of the pieces with the Ottoman for a clean, coordinated look.

### Bells + Whistles

- The QT Low Lounge Chair and QT Lounge Low Sofa feature metal and solid wood frames layered with foam and fiber
- The QT Lounge Ottoman features a solid wood frame layered with foam and fiber
- The tufted surround and included back pillow provide comfort and support
- Solid ash legs that are color-stained to match the fabric; optional slender metal legs in black are sold separately
- Upholstered in 100% woven polyester fabric
- The QT Lounge Collection has achieved Indoor Advantage Gold Certification
- Meets or exceeds the BIFMA durability standards for commercial office furniture
- Assembles in minutes with an Allen wrench
- Designed by Poppin in NYC

### LOUNGE SOFA

LOUNGE OTTOMAN