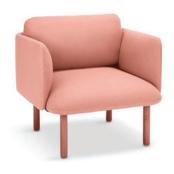

# QT Low Lounge Chair QT Low Lounge Sofa Perfect single or double seating

solid ash legs are included

# QT LOW LOUNGE COLLECTION

Our QT Low Lounge Collection features the Low Chair and matching Low Sofa in soft, durable woven fabrics. The cushy seat and pillows make it ideal for reception areas, lounges, executive offices, or anywhere else you want to get comfy. Pair either of the pieces with the Ottoman for a clean, coordinated look.

### Bells + Whistles

- The QT Low Lounge Chair and QT Lounge Low Sofa feature metal and solid wood frames layered with foam and fiber
- The QT Lounge Ottoman features a solid wood frame layered with foam and fiber
- The tufted surround and included back pillow provide comfort and support
- Solid ash legs that are color-stained to match the fabric; optional slender metal legs in black are sold separately
- Upholstered in 100% woven polyester fabric
- The QT Lounge Collection has achieved Indoor Advantage Gold Certification
- Meets or exceeds the BIFMA durability standards for commercial office furniture
- Assembles in minutes with an Allen wrench
- Designed by Poppin in NYC

### LOUNGE CHAIR