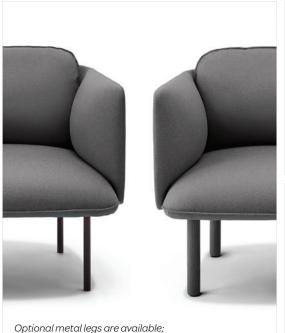

### Bells + Whistles

- The QT Low Lounge Chair and QT Lounge Low Sofa feature metal and solid wood frames layered with foam and fiber
- The QT Lounge Ottoman features a solid wood frame layered with foam and fiber
- The tufted surround and included back pillow provide comfort and support
- Solid ash legs that are color-stained to match the fabric; optional slender metal legs in black are sold separately
- Upholstered in 100% woven polyester fabric
- The QT Lounge Collection has achieved Indoor Advantage Gold Certification
- Meets or exceeds the BIFMA durability standards for commercial office furniture
- Assembles in minutes with an Allen wrench
- Designed by Poppin in NYC