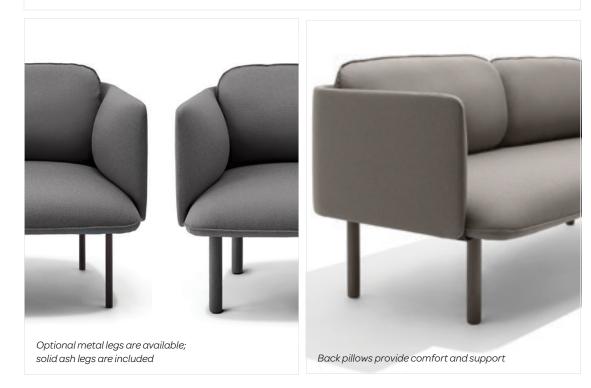

### **Bells + Whistles**

- The QT Low Lounge Chair and QT Lounge Low Sofa feature metal and solid wood frames layered with foam and fiber
- The QT Lounge Ottoman features a solid wood frame layered with foam and fiber
- The tufted surround and included back pillow provide comfort and support
- Solid ash legs that are color-stained to match the fabric; optional slender metal legs in black are sold separately
- Upholstered in 100% woven polyester fabric
- The QT Lounge Collection has achieved Indoor Advantage Gold Certification
- Meets or exceeds the BIFMA durability standards for commercial office furniture
- Assembles in minutes with an Allen wrench
- Designed by Poppin in NYC