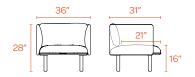

### COLORS + DIMENSIONS

Whether you want a pop of color or something more neutral, we've got you covered. This collection gives your teams stylish, supportive seating and meeting options while maximizing space.

LOUNGE CHAIR

LOUNGE SOFA

28″