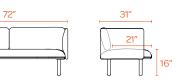

provide comfort and support
- Solid ash legs that are color-stained to match the fabric; optional slender metal legs in black are sold separately
- Upholstered in 100% woven polyester fabric
- The QT Lounge Collection has achieved Indoor Advantage Gold Certification
- Meets or exceeds the BIFMA durability standards for commercial office furniture
- Assembles in minutes with an Allen wrench
- Designed by Poppin in NYC

#### Formats

LOUNGE

CHAIR





LOUNGE SOFA

OTTOMAN



Contact Us 888-676-7746 poppin.com/contact poppin.com/showrooms

### COLORS + DIMENSIONS

Whether you want a pop of color or something more neutral, we've got you covered. This collection gives your teams stylish, supportive seating and meeting options while maximizing space.



LOUNGE CHAIR







LOUNGE SOFA

28″