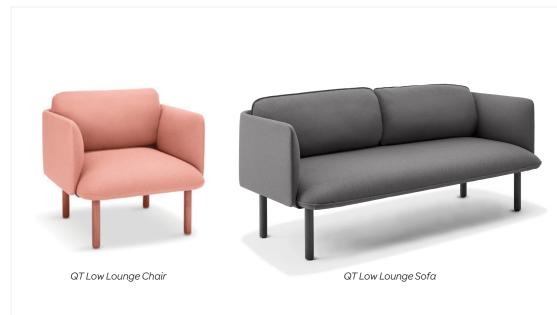

#### Perfect single or double seating

## QT LOW LOUNGE COLLECTION

Our QT Low Lounge Collection features the Low Chair and matching Low Sofa in soft, durable woven fabrics. The cushy seat and pillows make it ideal for reception areas, lounges, executive offices, or anywhere else you want to get comfy. Pair either of the pieces with the Ottoman for a clean, coordinated look.

#### Formats

LOUNGE

CHAIR

LOUNGE SOFA

OTTOMAN

Contact Us 888-676-7746 poppin.com/contact poppin.com/showrooms