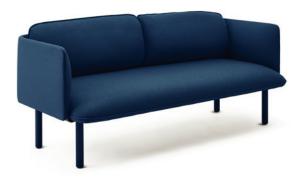

## QT LOW LOUNGE COLLECTION

Our QT Low Lounge Collection features the Low Chair and matching Low Sofa in soft, durable woven fabrics. The cushy seat and pillows make it ideal for reception areas, lounges, executive offices, or anywhere else you want to get comfy. Pair either of the pieces with the Ottoman for a clean, coordinated look.

### **Bells + Whistles**

- The QT Low Lounge Chair and QT Lounge Low Sofa feature metal and solid wood frames layered with foam and fiber
- The QT Lounge Ottoman features a solid wood frame layered with foam and fiber
- The tufted surround and included back pillow provide comfort and support
- Solid ash legs that are color-stained to match the fabric; optional slender metal legs in black are sold separately
- Upholstered in 100% woven polyester fabric
- The QT Lounge Collection has achieved Indoor Advantage Gold Certification
- Meets or exceeds the BIFMA durability standards for commercial office furniture
- Assembles in minutes with an Allen wrench
- Designed by Poppin in NYC