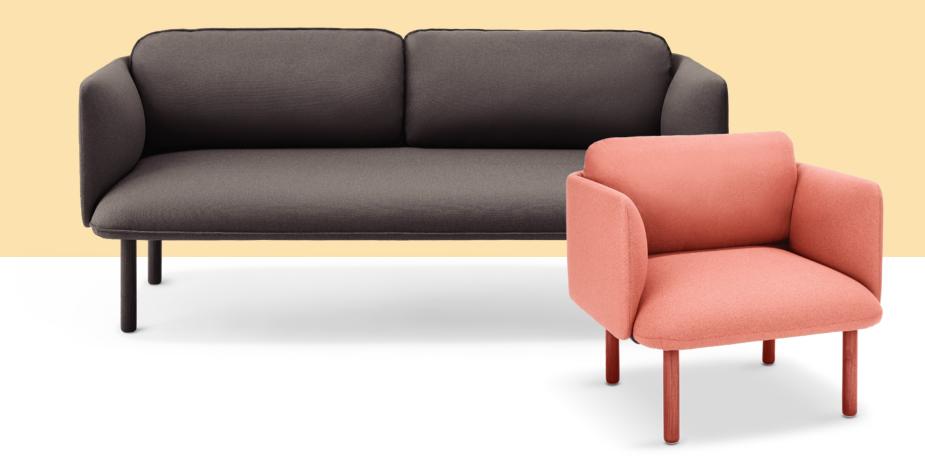

## QT LOW LOUNGE COLLECTION

Our QT Low Lounge Collection features the Low Chair and matching Low Sofa in soft, durable woven fabrics. The cushy seat and pillows make it ideal for reception areas, lounges, executive offices, or anywhere else you want to get comfy. Pair either of the pieces with the Ottoman for a clean, coordinated look.