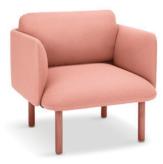

## QT LOW LOUNGE COLLECTION

Our QT Low Lounge Collection features the Low Chair and matching Low Sofa in soft, durable woven fabrics. The cushy seat and pillows make it ideal for reception areas, lounges, executive offices, or anywhere else you want to get comfy. Pair either of the pieces with the Ottoman for a clean, coordinated look.

### **Bells + Whistles**

- The QT Low Lounge Chair and QT Lounge Low Sofa feature metal and solid wood frames layered with foam and fiber
- The QT Lounge Ottoman features a solid wood frame layered with foam and fiber
- The tufted surround and included back pillow provide comfort and support
- Solid ash legs that are color-stained to match the fabric; optional slender metal legs in black are sold separately
- Upholstered in 100% woven polyester fabric
- The QT Lounge Collection has achieved Indoor Advantage Gold Certification
- Meets or exceeds the BIFMA durability standards for commercial office furniture
- Assembles in minutes with an Allen wrench
- Designed by Poppin in NYC