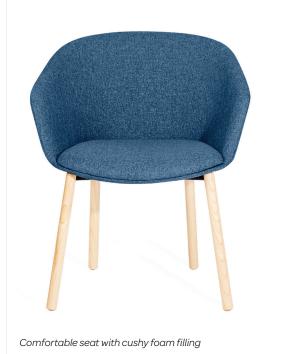

#### **Bells + Whistles**

- Impeccably upholstered in durable, woven Gabriel Medley fabric
- Cushioned for comfort
- Solid Ash legs with a natural finish
- $\bullet \, \mathsf{Meets} \, \mathsf{or} \, \mathsf{exceeds} \, \mathsf{BIFMA's} \, \mathsf{durability} \, \mathsf{standards} \, \mathsf{for} \, \mathsf{office} \, \mathsf{furniture}$
- Assembles totally tool-free
- The Pitch Side Chair has achieved Indoor Advantage Gold Certification
- Designed by Poppin in NYC