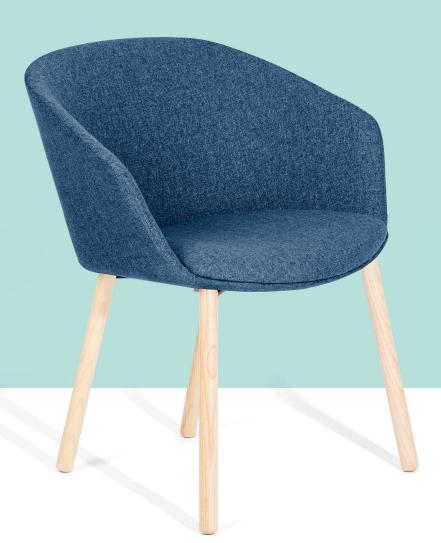

## PITCH SIDE CHAIR

The Pitch Side Chair with solid ash legs sits at the ideal angle for seating in reception, executive offices, or anywhere you need to stay sharp.

#### **Bells + Whistles**

- Impeccably upholstered in durable, woven Gabriel Medley fabric
- Cushioned for comfort
- Solid Ash legs with a natural finish
- $\bullet \, \mathsf{Meets} \, \mathsf{or} \, \mathsf{exceeds} \, \mathsf{BIFMA's} \, \mathsf{durability} \, \mathsf{standards} \, \mathsf{for} \, \mathsf{office} \, \mathsf{furniture}$
- Assembles totally tool-free
- The Pitch Side Chair has achieved Indoor Advantage Gold Certification
- Designed by Poppin in NYC