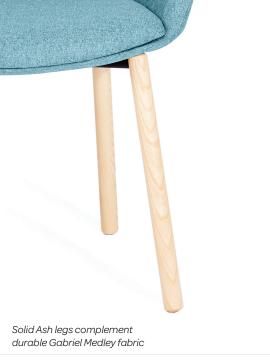

## PITCH SIDE CHAIR

The Pitch Side Chair with solid ash legs sits at the ideal angle for seating in reception, executive offices, or anywhere you need to stay sharp.

#### **Bells + Whistles**

- Impeccably upholstered in durable, woven Gabriel Medley fabric
- Cushioned for comfort
- Solid Ash legs with a natural finish
- $\bullet \, \mathsf{Meets} \, \mathsf{or} \, \mathsf{exceeds} \, \mathsf{BIFMA's} \, \mathsf{durability} \, \mathsf{standards} \, \mathsf{for} \, \mathsf{office} \, \mathsf{furniture}$
- Assembles totally tool-free
- The Pitch Side Chair has achieved Indoor Advantage Gold Certification
- Designed by Poppin in NYC