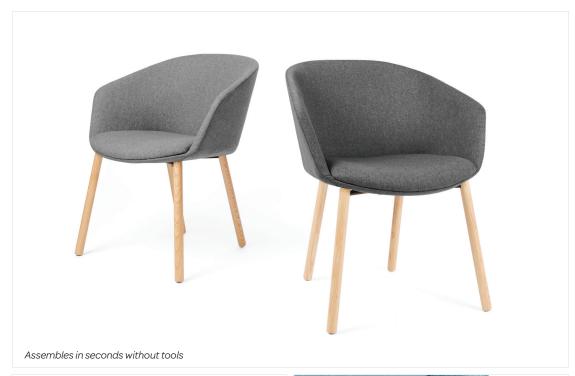

#### **Bells + Whistles**

- Impeccably upholstered in durable, woven Gabriel Medley fabric
- Cushioned for comfort
- Solid Ash legs with a natural finish
- $\bullet \, \mathsf{Meets} \, \mathsf{or} \, \mathsf{exceeds} \, \mathsf{BIFMA's} \, \mathsf{durability} \, \mathsf{standards} \, \mathsf{for} \, \mathsf{office} \, \mathsf{furniture}$
- Assembles totally tool-free
- The Pitch Side Chair has achieved Indoor Advantage Gold Certification
- Designed by Poppin in NYC