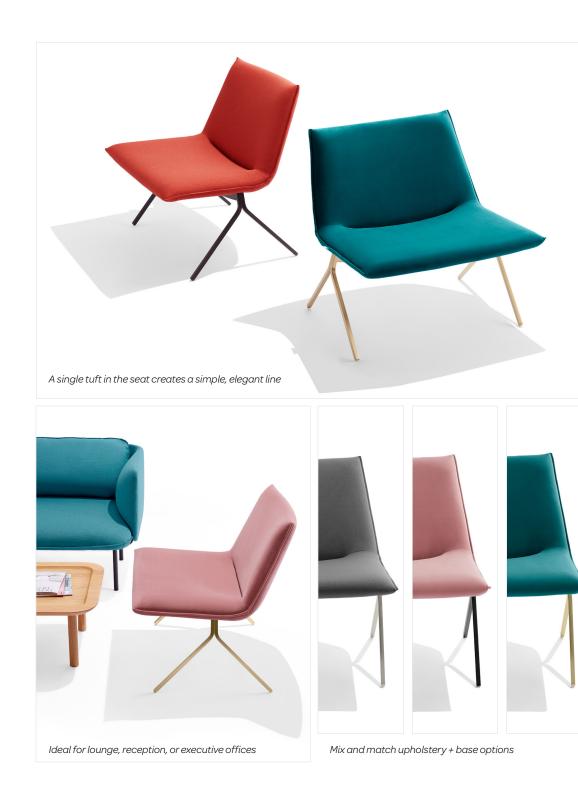

## MEREDITH LOUNGE CHAIR

Our Meredith Lounge Chair is an elegant seating solution for your reception or lounge space. Mix and match the metal base options with the durable upholstery to create the chair of your dreams.

## **Bells + Whistles**

- The Meredith Lounge Chair is a soft, comfortable chair with a foam and fiber filling
- A single tuft in the seat and A-frame legs create an elegant, clean-lined look
- Metal base in three finishes: Nickel, Black, or Brass
- Upholstered in 100% Solo woven polyester or short-pile Velvet fabric
- The Meredith Lounge Chair has achieved Indoor Advantage Gold Certification
- Meets or exceeds the BIFMA durability standards for commercial office furniture
- Ships via UPS in two boxes
- Assembles in seconds completely without tools
- Designed by Poppin in NYC