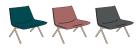

## **Bells + Whistles**

- The Meredith Lounge Chair is a soft, comfortable chair with a foam and fiber filling
- A single tuft in the seat and A-frame legs create an elegant, clean-lined look
- Metal base in three finishes: Nickel, Black, or Brass
- Upholstered in 100% Solo woven polyester or short-pile Velvet fabric
- The Meredith Lounge Chair has achieved Indoor Advantage Gold Certification
- Meets or exceeds the BIFMA durability standards for commercial office furniture
- Ships via UPS in two boxes
- Assembles in seconds completely without tools
- Designed by Poppin in NYC