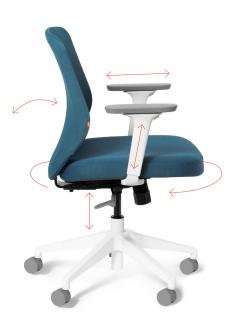

#### **Bells + Whistles**

- Durable molded white, fiberglass reinforced frame
- Curved mesh backrest for lumbar support and breathability
- Synchronized tilt mechanism lets you lean back naturally, or lock for perfect posture
- Soft-grip armrests adjust up, down, backwards, and forwards for ergonomic comfort
- Height-adjustable seat for the long and short-legged
- Easy-rider Gray casters are suitable for hardwood or carpeted floors
- The Max Task Meeting Chair has achieved Indoor Advantage Gold Certification
- Meets the durability standards of the commercial office furniture industry (BIFMA)
- Designed by Poppin in NYC