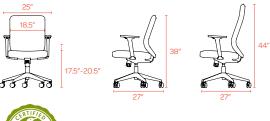

readsheets to shareholder meetings in seconds flat. So lean back, get comfy, and let Poppin support the real you.

#### **Bells + Whistles**

- Durable molded white, fiberglass reinforced frame
- Curved mesh backrest for lumbar support and breathability
- Synchronized tilt mechanism lets you lean back naturally, or lock for perfect posture
- Soft-grip armrests adjust up, down, backwards, and forwards for ergonomic comfort
- Height-adjustable seat for the long and short-legged
- Easy-rider Gray casters are suitable for hardwood or carpeted floors
- The Max Task Meeting Chair has achieved Indoor Advantage Gold Certification
- Meets the durability standards of the commercial office furniture industry (BIFMA)
- Designed by Poppin in NYC

#### Colors

MID-BACK

HIGH-BACK



### **Dimensions**