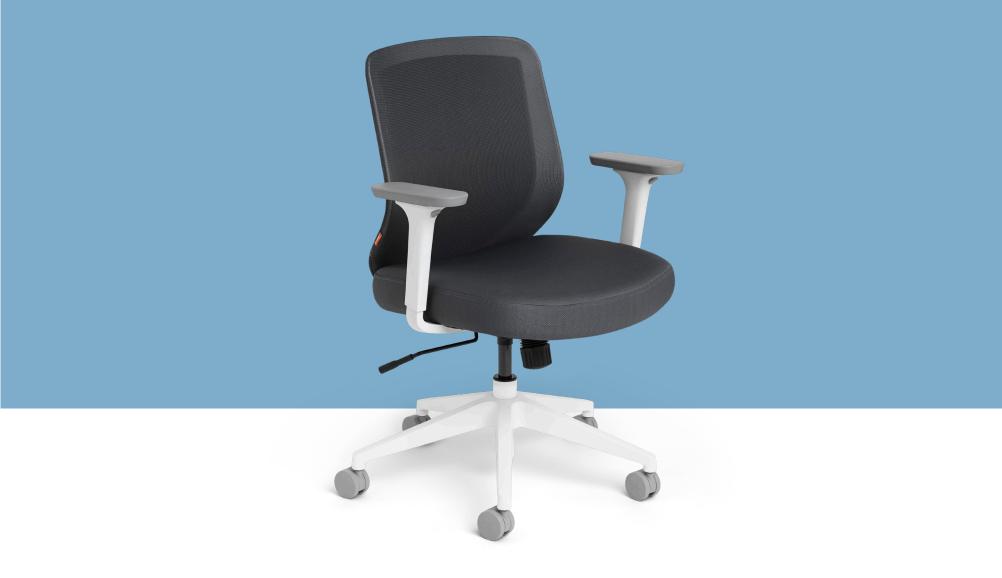

## MAX TASK CHAIR

With infinite adjustments for all kinds of work, you can wheel from spreadsheets to shareholder meetings in seconds flat. So lean back, get comfy, and let Poppin support the real you.

#### **Bells + Whistles**

- Durable molded white, fiberglass reinforced frame
- Curved mesh backrest for lumbar support and breathability
- Synchronized tilt mechanism lets you lean back naturally, or lock for perfect posture
- Soft-grip armrests adjust up, down, backwards, and forwards for ergonomic comfort
- Height-adjustable seat for the long and short-legged
- Easy-rider Gray casters are suitable for hardwood or carpeted floors
- The Max Task Meeting Chair has achieved Indoor Advantage Gold Certification
- Meets the durability standards of the commercial office furniture industry (BIFMA)
- Designed by Poppin in NYC