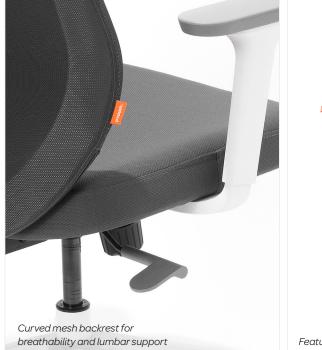

#### **Bells + Whistles**

- Durable molded white, fiberglass reinforced frame
- Curved mesh backrest for lumbar support and breathability
- Synchronized tilt mechanism lets you lean back naturally, or lock for perfect posture
- Soft-grip armrests adjust up, down, backwards, and forwards for ergonomic comfort
- Height-adjustable seat for the long and short-legged
- Easy-rider Gray casters are suitable for hardwood or carpeted floors
- The Max Task Meeting Chair has achieved Indoor Advantage Gold Certification
- Meets the durability standards of the commercial office furniture industry (BIFMA)
- Designed by Poppin in NYC