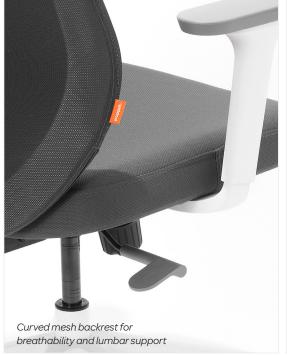

### **Bells + Whistles**

- Durable molded white, fiberglass reinforced frame
- Curved mesh backrest for lumbar support and breathability
- Synchronized tilt mechanism lets you lean back naturally, or lock for perfect posture
- Soft-grip armrests adjust up, down, backwards, and forwards for ergonomic comfort
- Height-adjustable seat for the long and short-legged
- Easy-rider Gray casters are suitable for hardwood or carpeted floors
- The Max Task Meeting Chair has achieved Indoor Advantage Gold Certification
- Meets the durability standards of the commercial office furniture industry (BIFMA)
- Designed by Poppin in NYC