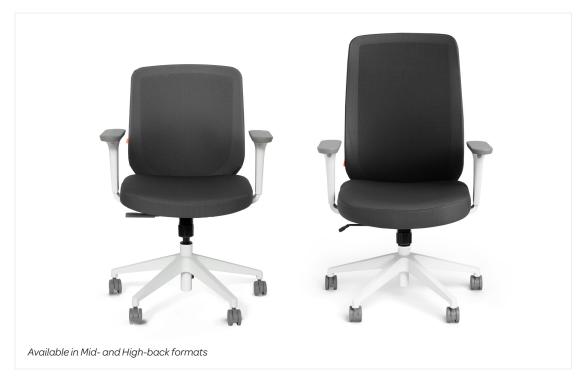

# Max Task Chair













## MAX TASK CHAIR

With infinite adjustments for all kinds of work, you can wheel from spreadsheets to shareholder meetings in seconds flat. So lean back, get comfy, and let Poppin support the real you.

### **Bells + Whistles**

- Durable molded white, fiberglass reinforced frame
- Curved mesh backrest for lumbar support and breathability
- Synchronized tilt mechanism lets you lean back naturally, or lock for perfect posture
- Soft-grip armrests adjust up, down, backwards, and forwards for ergonomic comfort
- Height-adjustable seat for the long and short-legged
- Easy-rider Gray casters are suitable for hardwood or carpeted floors
- The Max Task Meeting Chair has achieved Indoor Advantage Gold Certification
- Meets the durability standards of the commercial office furniture industry