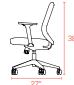

eadsheets to shareholder meetings in seconds flat. So lean back, get comfy, and let Poppin support the real you.

### **Bells + Whistles**

- Durable molded white, fiberglass reinforced frame
- Curved mesh backrest for lumbar support and breathability
- Synchronized tilt mechanism lets you lean back naturally, or lock for perfect posture
- Soft-grip armrests adjust up, down, backwards, and forwards for ergonomic comfort
- Height-adjustable seat for the long and short-legged
- Easy-rider Gray casters are suitable for hardwood or carpeted floors
- The Max Task Meeting Chair has achieved Indoor Advantage Gold Certification
- Meets the durability standards of the commercial office furniture industry (BIFMA)
- Designed by Poppin in NYC

#### Colors

MID-BACK

HIGH-BACK



### **Dimensions**