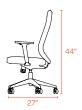

dsheets to shareholder meetings in seconds flat. So lean back, get comfy, and let Poppin support the real you.

### **Bells + Whistles**

- Durable molded white, fiberglass reinforced frame
- Curved mesh backrest for lumbar support and breathability
- Synchronized tilt mechanism lets you lean back naturally, or lock for perfect posture
- Soft-grip armrests adjust up, down, backwards, and forwards for ergonomic comfort
- Height-adjustable seat for the long and short-legged
- Easy-rider Gray casters are suitable for hardwood or carpeted floors
- The Max Task Meeting Chair has achieved Indoor Advantage Gold Certification
- Meets the durability standards of the commercial office furniture industry (BIFMA)
- Designed by Poppin in NYC

#### Colors

MID-BACK

HIGH-BACK



### **Dimensions**