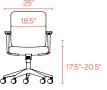

preadsheets to shareholder meetings in seconds flat. So lean back, get comfy, and let Poppin support the real you.

### **Bells + Whistles**

- Durable molded white, fiberglass reinforced frame
- Curved mesh backrest for lumbar support and breathability
- Synchronized tilt mechanism lets you lean back naturally, or lock for perfect posture
- Soft-grip armrests adjust up, down, backwards, and forwards for ergonomic comfort
- Height-adjustable seat for the long and short-legged
- Easy-rider Gray casters are suitable for hardwood or carpeted floors
- The Max Task Meeting Chair has achieved Indoor Advantage Gold Certification
- Meets the durability standards of the commercial office furniture industry (BIFMA)
- Designed by Poppin in NYC

#### Colors

MID-BACK

HIGH-BACK



### **Dimensions**