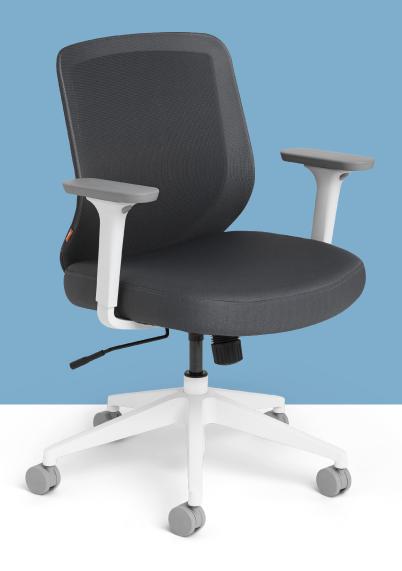

## MAX TASK CHAIR

With infinite adjustments for all kinds of work, you can wheel from spreadsheets to shareholder meetings in seconds flat. So lean back, get comfy, and let Poppin support the real you.

### **Bells + Whistles**

- Durable molded white, fiberglass reinforced frame
- Curved mesh backrest for lumbar support and breathability
- Synchronized tilt mechanism lets you lean back naturally, or lock for perfect posture
- Soft-grip armrests adjust up, down, backwards, and forwards for ergonomic comfort
- Height-adjustable seat for the long and short-legged
- Easy-rider Gray casters are suitable for hardwood or carpeted floors
- The Max Task Meeting Chair has achieved Indoor Advantage Gold Certification
- Meets the durability standards of the commercial office furniture industry (BIFMA)
- Designed by Poppin in NYC