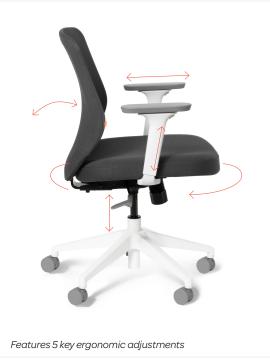

### **Bells + Whistles**

- Durable molded white, fiberglass reinforced frame
- Curved mesh backrest for lumbar support and breathability
- Synchronized tilt mechanism lets you lean back naturally, or lock for perfect posture
- Soft-grip armrests adjust up, down, backwards, and forwards for ergonomic comfort
- Height-adjustable seat for the long and short-legged
- Easy-rider Gray casters are suitable for hardwood or carpeted floors
- The Max Task Meeting Chair has achieved Indoor Advantage Gold Certification
- Meets the durability standards of the commercial office furniture industry (BIFMA)
- Designed by Poppin in NYC