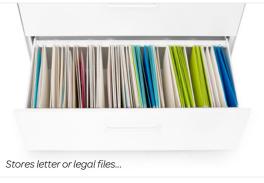

#### **Bells + Whistles**

- Durable powder-coated steel construction stands up to movers and shakers
- Equipped with 2 hanging-file drawers that go letter and legal
- Drawers are fully painted inside and out
- •1 lock secures all drawers (extra key included)
- Comes with two keys in case your pockets have holes in them
- Cabinet ships fully assembled, even the handles...Yippee!
- Counter weight keeps the four feet firmly on the ground
- Truck delivery required
- The Stow File Cabinet Collection has achieved Indoor Advantage Gold Certification
- Designed by Poppin in NYC