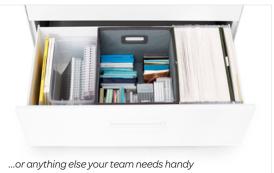

## STOW LATERAL FILE CABINET

The lateral format of our best-selling Stow File Cabinet is ideal for shared or private storage space at the end of a desk row. Powder-coated steel construction with matching painted steel interior keeps documents and doodads super safe. One lock secures the drawers, giving the entire cabinet the privacy it deserves.

#### **Bells + Whistles**

- Durable powder-coated steel construction stands up to movers and shakers
- Equipped with 2 hanging-file drawers that go letter and legal
- Drawers are fully painted inside and out
- •1 lock secures all drawers (extra key included)
- Comes with two keys in case your pockets have holes in them
- Cabinet ships fully assembled, even the handles...Yippee!
- Counter weight keeps the four feet firmly on the ground
- Truck delivery required
- The Stow File Cabinet Collection has achieved Indoor Advantage Gold Certification
- Designed by Poppin in NYC