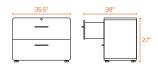

d steel construction with matching painted steel interior keeps documents and doodads super safe. One lock secures the drawers, giving the entire cabinet the privacy it deserves.

#### **Bells + Whistles**

- Durable powder-coated steel construction stands up to movers and shakers
- Equipped with 2 hanging-file drawers that go letter and legal
- Drawers are fully painted inside and out
- •1 lock secures all drawers (extra key included)
- Comes with two keys in case your pockets have holes in them
- Cabinet ships fully assembled, even the handles...Yippee!
- Counter weight keeps the four feet firmly on the ground
- Truck delivery required
- The Stow File Cabinet Collection has achieved Indoor Advantage Gold Certification
- Designed by Poppin in NYC

### **Colors**





#### **Dimensions**





#### **Contact Us**

888-676-7746 poppin.com/contact

poppin.com/showrooms