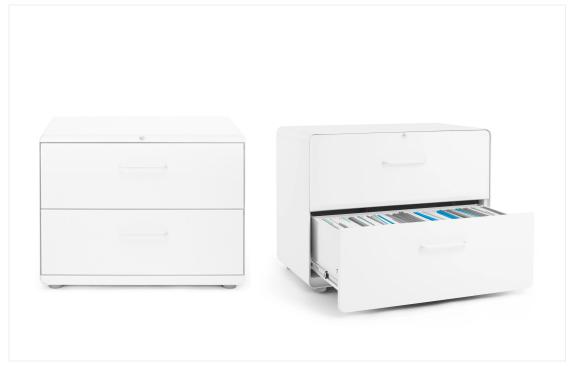

## STOW LATERAL FILE CABINET

The lateral format of our best-selling Stow File Cabinet is ideal for shared or private storage space at the end of a desk row. Powder-coated steel construction with matching painted steel interior keeps documents and doodads super safe. One lock secures the drawers, giving the entire cabinet the privacy it deserves.

#### **Bells + Whistles**

- Durable powder-coated steel construction stands up to movers and shakers
- Equipped with 2 hanging-file drawers that go letter and legal
- Drawers are fully painted inside and out
- •1 lock secures all drawers (extra key included)
- Comes with two keys in case your pockets have holes in them
- Cabinet ships fully assembled, even the handles...Yippee!
- Counter weight keeps the four feet firmly on the ground
- Truck delivery required
- The Stow File Cabinet Collection has achieved Indoor Advantage Gold Certification
- Designed by Poppin in NYC