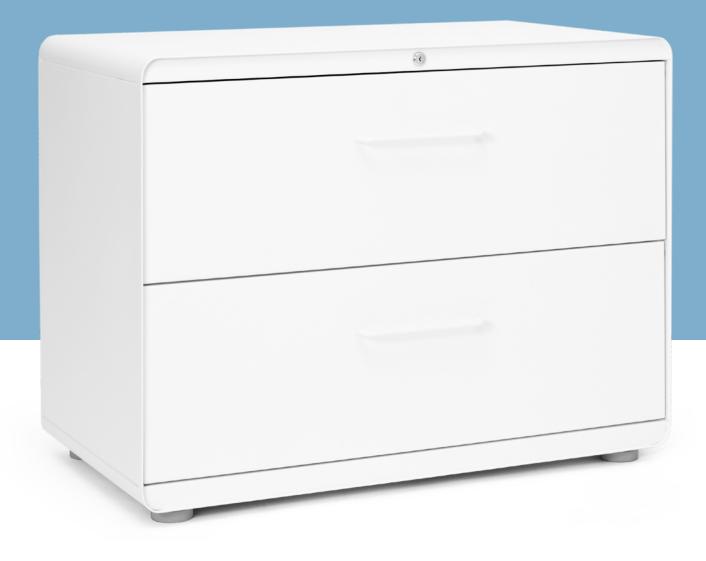

## STOW LATERAL FILE CABINET

The lateral format of our best-selling Stow File Cabinet is ideal for shared or private storage space at the end of a desk row. Powder-coated steel construction with matching painted steel interior keeps documents and doodads super safe. One lock secures the drawers, giving the entire cabinet the privacy it deserves.