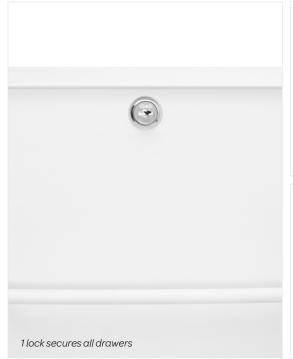

#### **Bells + Whistles**

- Durable powder-coated steel construction stands up to movers and shakers
- Equipped with 2 hanging-file drawers that go letter and legal
- Drawers are fully painted inside and out
- •1 lock secures all drawers (extra key included)
- Comes with two keys in case your pockets have holes in them
- Cabinet ships fully assembled, even the handles...Yippee!
- Counter weight keeps the four feet firmly on the ground
- Truck delivery required
- The Stow File Cabinet Collection has achieved Indoor Advantage Gold Certification
- Designed by Poppin in NYC