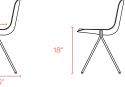

# **Bells + Whistles**

- The Key Side Chair stacks up to 8 chairs high
- Black and White Key Chairs with pads are available individually; all other colors are available in sets of 2
- Individual Key Chairs are ideal for remote workers
- 18" seat height is ideal for cafe seating
- Molded plastic seat
- · Powder-coated steel rod frame
- Floor glides allow for easy scooching
- Available with or without optional upholstered seat pad
- Ships fully assembled
- Meets or exceeds the BIFMA durability standards for commercial office furniture
- Designed by Poppin in NYC

# **Dimensions**

\_

WITHOUT PAD

888-676-7746 poppin.com/contact

poppin.com/showrooms

WITH PAD

**Contact Us** 