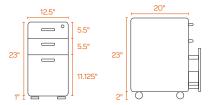

# Colors





WITH PAD

WITHOUT PAD

# **Dimensions**





\_

WITHOUT PAD

888-676-7746 poppin.com/contact

poppin.com/showrooms

WITH PAD

**Contact Us** 

# Slim Stow File Cabinet







# Holds Letter Files



# Slim Stow 12.5" Stow 15.75"

# SLIM STOW FILE CABINET

Our Slim Stow File Cabinet is designed for use with 47" desks, providing plenty of room for both your docs and your knees.

# **Bells + Whistles**

- Ideal for use with narrower desks
- Durable powder-coated steel construction
- Hanging-file drawer fits letter or legal folders
- Drawers are fully painted inside and out
- •1 lock secures all drawers [extra key is included]
- Set of 4 casters optional; 2 locking and 2 non-locking
- Cabinet ships fully assembled
- Designed by Poppin in NYC

# Colors







# **Dimensions**



# **Contact Us**

888-676-7746 poppin.com/contact

poppin.com/showrooms