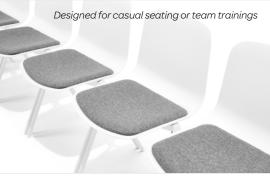

# KEY SIDE CHAIR

Our Key Side Chair is the key to casual collaboration spaces, extra seating, and break room cafés. It stacks up to eight chairs high so you can pull them out when you need them and hide them away when you don't. The durable molded plastic seat and steel frame are designed to be stacked, sat on, and re-stacked over and over again.

# **Bells + Whistles**

- The Key Side Chair stacks up to 8 chairs high
- Black and White Key Chairs with pads are available individually; all other colors are available in sets of 2
- Individual Key Chairs are ideal for remote workers
- 18" seat height is ideal for cafe seating
- Molded plastic seat
- · Powder-coated steel rod frame
- Floor glides allow for easy scooching
- Available with or without optional upholstered seat pad
- Ships fully assembled
- Meets or exceeds the BIFMA durability standards for commercial office furniture
- Designed by Poppin in NYC