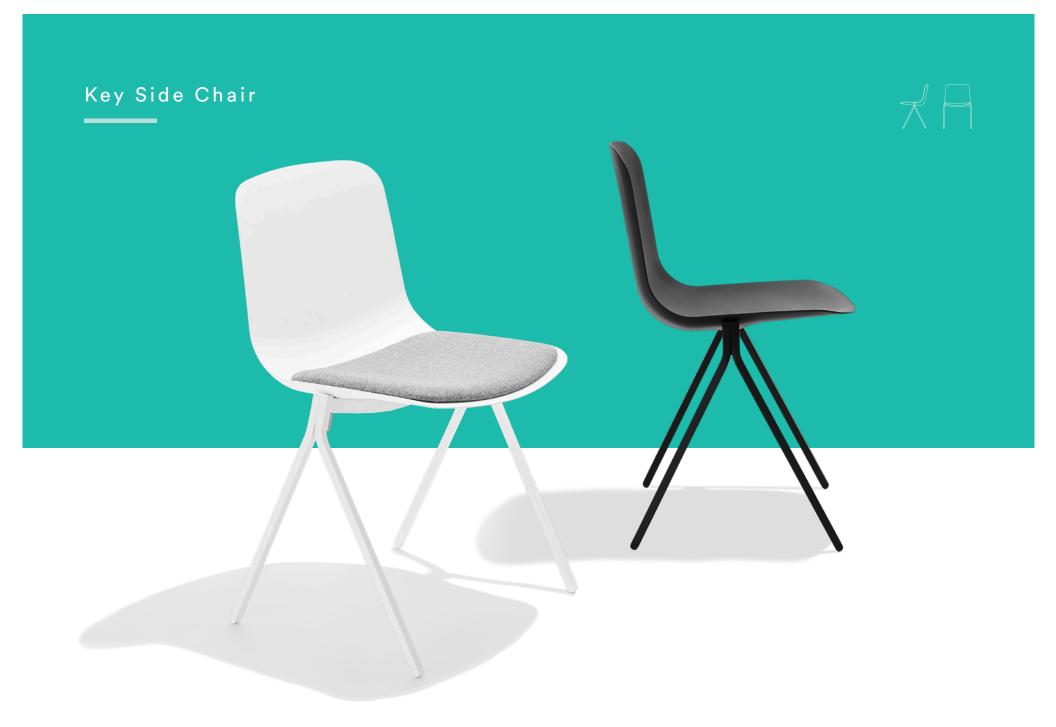

# KEY SIDE CHAIR

Our Key Side Chair is the key to casual collaboration spaces, extra seating, and break room cafés. It stacks up to eight chairs high so you can pull them out when you need them and hide them away when you don't. The durable molded plastic seat and steel frame are designed to be stacked, sat on, and re-stacked over and over again.

# **Bells + Whistles**

- The Key Side Chair stacks up to 8 chairs high
- Black and White Key Chairs with pads are available individually; all other colors are available in sets of 2
- Individual Key Chairs are ideal for remote workers
- 18" seat height is ideal for cafe seating
- Molded plastic seat
- · Powder-coated steel rod frame
- Floor glides allow for easy scooching
- Available with or without optional upholstered seat pad
- Ships fully assembled
- Meets or exceeds the BIFMA durability standards for commercial office furniture
- Designed by Poppin in NYC