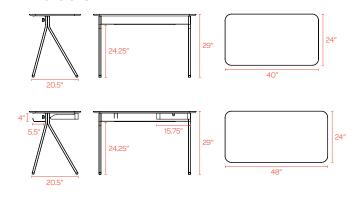

The Key Desk assembles in seconds

# KEY DESK

Our Key Desk is designed and priced for individual workspaces, making it just right for the home office. We've engineered it for both style and function by including details like a powder-coated metal frame and rounded edges. It assembles in minutes completely without tools so you can get to work right away.

# **Bells + Whistles**

- Choose from a 40" or 48" Key Desk for your home office
- Durable powder-coated MDF desktop with rounded edge details
- Powder-coated metal drawer, frame, and legs
- 48" Key Desk includes built-in power tray with cover and drawer for at-your-fingertips storage
- Assembles completely tool-free
- Designed by Poppin in NYC

# **Colors**



# **Dimensions**



# **Contact Us**

888-676-7746 poppin.com/contact

poppin.com/showrooms













# KEY SIDE CHAIR

Our Key Side Chair is the key to casual collaboration spaces, extra seating, and break room cafés. It stacks up to eight chairs high so you can pull them out when you need them and hide them away when you don't. The durable molded plastic seat and steel frame are designed to be stacked, sat on, and re-stacked over and over again.

# **Bells + Whistles**

- The Key Side Chair stacks up to 8 chairs high
- Black and White Key Chairs with pads are available individually; all other colors are available in sets of 2
- Individual Key Chairs are ideal for remote workers
- 18" seat height is ideal for cafe seating
- Molded plastic seat
- · Powder-coated steel rod frame
- Floor glides allow for e