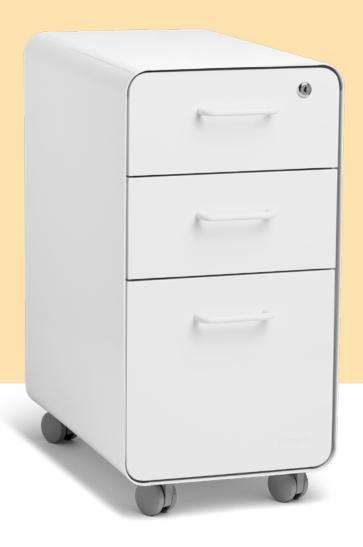

# Slim Stow File Cabinet

# SLIM STOW FILE CABINET

Our Slim Stow File Cabinet is designed for use with 47" desks, providing plenty of room for both your docs and your knees.

# **Bells + Whistles**

- Ideal for use with narrower desks
- Durable powder-coated steel construction
- Hanging-file drawer fits letter or legal folders
- Drawers are fully painted inside and out
- •1 lock secures all drawers [extra key is included]
- Set of 4 casters optional; 2 locking and 2 non-locking
- Cabinet ships fully assembled
- Designed by Poppin in NYC