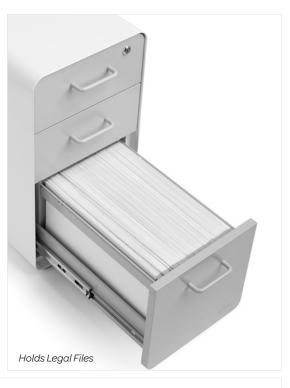

# Holds Letter Files

# **Bells + Whistles**

- Ideal for use with narrower desks
- Durable powder-coated steel construction
- Hanging-file drawer fits letter or legal folders
- Drawers are fully painted inside and out
- •1 lock secures all drawers [extra key is included]
- Set of 4 casters optional; 2 locking and 2 non-locking
- Cabinet ships fully assembled
- Designed by Poppin in NYC