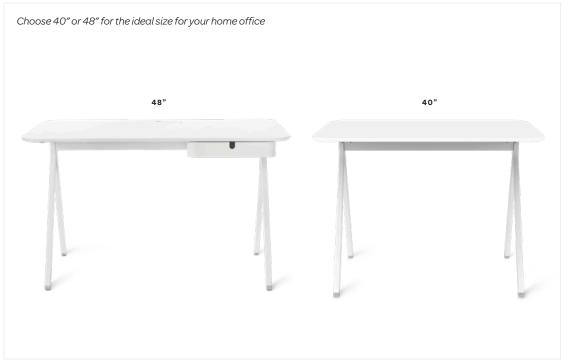

# **Bells + Whistles**

- Choose from a 40" or 48" Key Desk for your home office
- Durable powder-coated MDF desktop with rounded edge details
- Powder-coated metal drawer, frame, and legs
- 48" Key Desk includes built-in power tray with cover and drawer for at-your-fingertips storage
- Assembles completely tool-free
- Designed by Poppin in NYC

# **Dimensions**