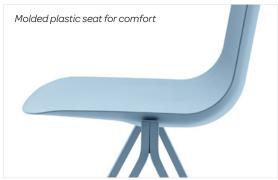

# KEY SIDE CHAIR

Our Key Side Chair is the key to casual collaboration spaces, extra seating, and break room cafés. It stacks up to eight chairs high so you can pull them out when you need them and hide them away when you don't. The durable molded plastic seat and steel frame are designed to be stacked, sat on, and re-stacked over and over again.

# **Bells + Whistles**

- The Key Side Chair stacks up to 8 chairs high
- Black and White Key Chairs with pads are available individually; all other colors are available in sets of 2
- Individual Key Chairs are ideal for remote workers
- 18" seat height is ideal for cafe seating
- Molded plastic seat
- · Powder-coated steel rod frame
- Floor glides allow for easy scooching
- Available with or without optional upholstered seat pad
- Ships fully assembled
- Meets or exceeds the BIFMA durability standards for commercial office furniture
- Designed by Poppin in NYC