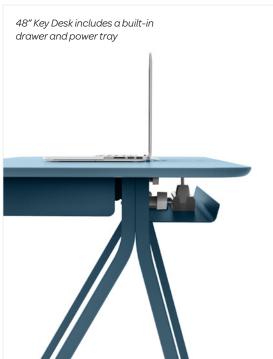

# **Bells + Whistles**

- Choose from a 40" or 48" Key Desk for your home office
- Durable powder-coated MDF desktop with rounded edge details
- Powder-coated metal drawer, frame, and legs
- 48" Key Desk includes built-in power tray with cover and drawer for at-your-fingertips storage
- Assembles completely tool-free
- Designed by Poppin in NYC