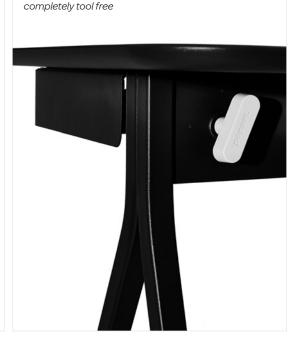

The Key Desk assembles in seconds

# **Bells + Whistles**

- Choose from a 40" or 48" Key Desk for your home office
- Durable powder-coated MDF desktop with rounded edge details
- Powder-coated metal drawer, frame, and legs
- 48" Key Desk includes built-in power tray with cover and drawer for at-your-fingertips storage
- Assembles completely tool-free
- Designed by Poppin in NYC