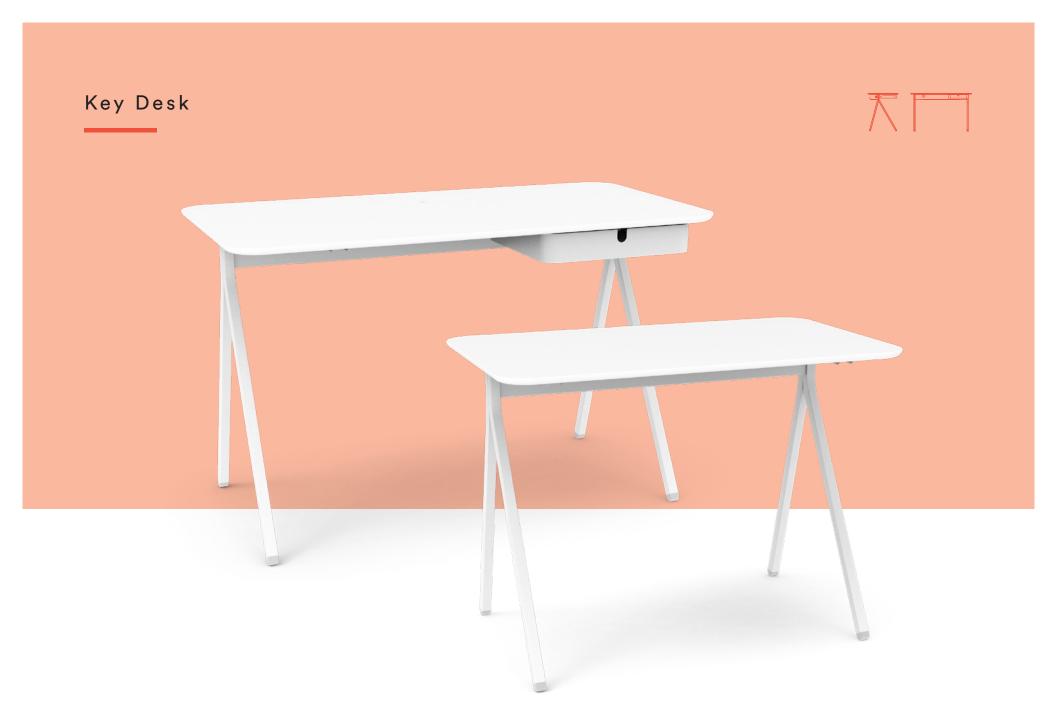

# KEY DESK

Our Key Desk is designed and priced for individual workspaces, making it just right for the home office. We've engineered it for both style and function by including details like a powder-coated metal frame and rounded edges. It assembles in minutes completely without tools so you can get to work right away.

# **Bells + Whistles**

- Choose from a 40" or 48" Key Desk for your home office
- Durable powder-coated MDF desktop with rounded edge details
- Powder-coated metal drawer, frame, and legs
- 48" Key Desk includes built-in power tray with cover and drawer for at-your-fingertips storage
- Assembles completely tool-free
- Designed by Poppin in NYC