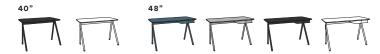

# KEY DESK

Our Key Desk is designed and priced for individual workspaces, making it just right for the home office. We've engineered it for both style and function by including details like a powder-coated metal frame and rounded edges. It assembles in minutes completely without tools so you can get to work right away.

# **Bells + Whistles**

- Choose from a 40" or 48" Key Desk for your home office
- Durable powder-coated MDF desktop with rounded edge details
- Powder-coated metal drawer, frame, and legs
- 48" Key Desk includes built-in power tray with cover and drawer for at-your-fingertips storage
- Assembles completely tool-free
- Designed by Poppin in NYC