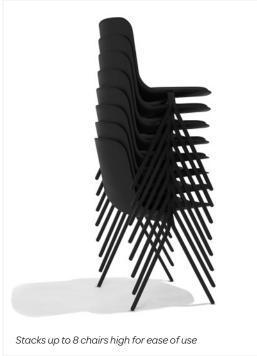

# KEY SIDE CHAIR

Our Key Side Chair is the key to casual collaboration spaces, extra seating, and break room cafés. It stacks up to eight chairs high so you can pull them out when you need them and hide them away when you don't. The durable molded plastic seat and steel frame are designed to be stacked, sat on, and re-stacked over and over again.

# **Bells + Whistles**

- The Key Side Chair stacks up to 8 chairs high
- Black and White Key Chairs with pads are available individually; all other colors are available in sets of 2
- Individual Key Chairs are ideal for remote workers
- 18" seat height is ideal for cafe seating
- Molded plastic seat
- · Powder-coated steel rod frame
- Floor glides allow for easy scooching
- Available with or without optional upholstered seat pad
- Ships fully assembled
- Meets or exceeds the BIFMA durability standards for commercial office furniture
- Designed by Poppin in NYC