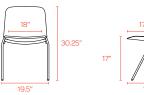

# **Bells + Whistles**

- The Key Side Chair stacks up to 8 chairs high
- Black and White Key Chairs with pads are available individually; all other colors are available in sets of 2
- Individual Key Chairs are ideal for remote workers
- 18" seat height is ideal for cafe seating
- Molded plastic seat
- · Powder-coated steel rod frame
- Floor glides allow for easy scooching
- Available with or without optional upholstered seat pad
- Ships fully assembled
- Meets or exceeds the BIFMA durability standards for commercial office furniture
- Designed by Poppin in NYC

# **Dimensions**

\_

WITHOUT PAD

888-676-7746 poppin.com/contact

poppin.com/showrooms

WITH PAD

**Contact Us** 