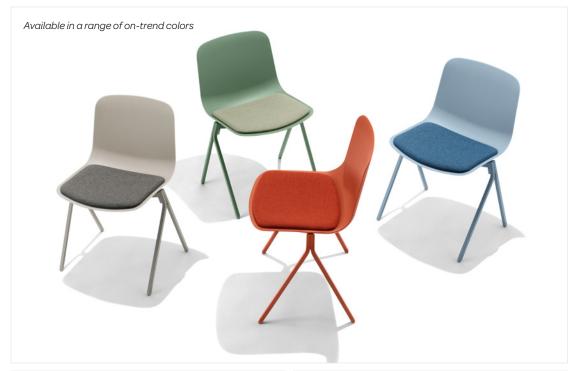

les in seconds

# KEY DESK

Our Key Desk is designed and priced for individual workspaces, making it just right for the home office. We've engineered it for both style and function by including details like a powder-coated metal frame and rounded edges. It assembles in minutes completely without tools so you can get to work right away.

# **Bells + Whistles**

- Choose from a 40" or 48" Key Desk for your home office
- Durable powder-coated MDF desktop with rounded edge details
- Powder-coated metal drawer, frame, and legs
- 48" Key Desk includes built-in power tray with cover and drawer for at-your-fingertips storage
- Assembles completely tool-free
- Designed by Poppin in NYC

# **Colors**



# **Dimensions**



# **Contact Us**

888-676-7746 poppin.com/contact

poppin.com/showrooms













# KEY SIDE CHAIR

Our Key Side Chair is the key to casual collaboration spaces, extra seating, and break room cafés. It stacks up to eight chairs high so you can pull them out when you need them and hide them away when you don't. The durable molded plastic seat and steel frame are designed to be stacked, sat on, and re-stacked over and over again.

# **Bells + Whistles**

- The Key Side Chair stacks up to 8 chairs high
- Black and White Key Chairs with pads are available individually; all other colors are available in sets of 2
- Individual Key Chairs are ideal for remote workers
- 18" seat height is ideal for cafe seating
- Molded plastic seat
- · Powder-coated steel rod frame
- Floor glides allow for easy scooching
- Available with or without optional upholstered seat pad
- Ships