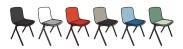

to eight chairs high so you can pull them out when you need them and hide them away when you don't. The durable molded plastic seat and steel frame are designed to be stacked, sat on, and re-stacked over and over again.

# **Bells + Whistles**

- The Key Side Chair stacks up to 8 chairs high
- Black and White Key Chairs with pads are available individually; all other colors are available in sets of 2
- Individual Key Chairs are ideal for remote workers
- 18" seat height is ideal for cafe seating
- Molded plastic seat
- · Powder-coated steel rod frame
- Floor glides allow for easy scooching
- Available with or without optional upholstered seat pad
- Ships fully assembled
- Meets or exceeds the BIFMA durability standards for commercial office furniture
- Designed by Poppin in NYC

# Colors





WITH PAD

WITHOUT PAD

# **Dimensions**





\_

WITHOUT PAD

888-676-7746 poppin.com/contact

poppin.com/showrooms

WITH PAD

**Contact Us** 

# Slim Stow File Cabinet







# Holds Letter Files



# Slim Stow 12.5" Stow 15.75"

# SLIM STOW FILE CABINET

Our Slim Stow File Cabinet is designed for use with 47" desks, providing plenty of room for both your docs and your knees.

# **Bells + Whistles**

- Ideal for use with narrower desks
- Durable powder-coated steel construction
- Hanging-file drawer fits letter or legal folders
- Drawers are fully painted inside and out
- •1 lock secures all drawers [extra key is included]
- Set of 4 casters optional; 2 locking and 2 non-locking
- Cabinet ships fully assembled
- Designed by Poppin in NYC

# Colors







# **Dimensions**



# **Contac