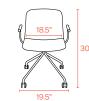

Sturdy steel frame and casters get your meetings moving

# KEY MEETING CHAIR

Our Key Meeting Chair is the key to affordable conference seating. Ideal for meeting spaces, break room cafés, and extra seating absolutely anywhere, it's available in multiple colors to match your brand or bring a pop of color to conferencing. The durable molded plastic seat is fully upholstered in Medley fabric and sits on a sturdy steel frame with casters.

# **Bells + Whistles**

- Seat is upholstered in 100% polyester Gabriel Medley fabric
- Powder-coated steel rod frame
- Some assembly required
- The Key meeting Chair has achieved Indoor Advantage Gold
  Certification
- Meets or exceeds the BIFMA durability standards for commercial office furniture
- Designed by Poppin in NYC

## Colors



## Dimensions







Contact Us 888-676-7746 poppin.com/contact poppin.com/showrooms