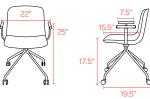

Sturdy steel frame and casters get your meetings moving

# KEY MEETING CHAIR

Our Key Meeting Chair is the key to affordable conference seating. Ideal for meeting spaces, break room cafés, and extra seating absolutely anywhere, it's available in multiple colors to match your brand or bring a pop of color to conferencing. The durable molded plastic seat is fully upholstered in Medley fabric and sits on a sturdy steel frame with casters.

# **Bells + Whistles**

- Seat is upholstered in 100% polyester Gabriel Medley fabric
- Powder-coated steel rod frame
- Some assembly required
- The Key meeting Chair has achieved Indoor Advantage Gold
  Certification
- Meets or exceeds the BIFMA durability standards for commercial office furniture
- Designed by Poppin in NYC

## Colors



## Dimensions







Contact Us 888-676-7746 poppin.com/contact poppin.com/showrooms