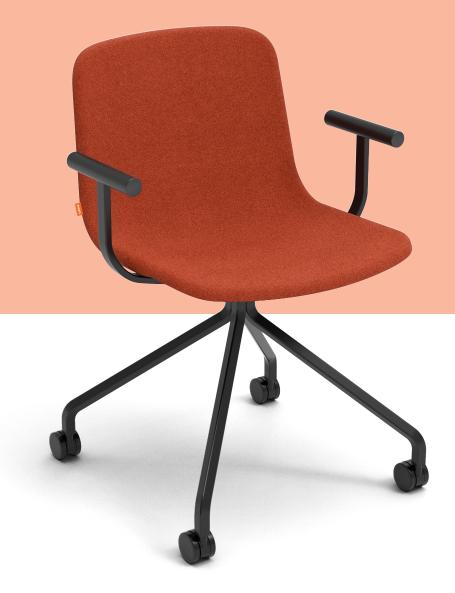

# KEY MEETING CHAIR

Our Key Meeting Chair is the key to affordable conference seating. Ideal for meeting spaces, break room cafés, and extra seating absolutely anywhere, it's available in multiple colors to match your brand or bring a pop of color to conferencing. The durable molded plastic seat is fully upholstered in Medley fabric and sits on a sturdy steel frame with casters.

# **Bells + Whistles**

- Seat is upholstered in 100% polyester Gabriel Medley fabric
- Powder-coated steel rod frame
- Some assembly required
- The Key meeting Chair has achieved Indoor Advantage Gold
  Certification
- Meets or exceeds the BIFMA durability standards for commercial office furniture
- Designed by Poppin in NYC