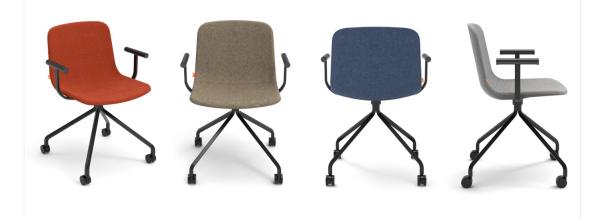

# Key Meeting Chair







For showroom locations visit: poppin.com/showrooms

888-676-7746 poppin.com/contact @poppin#workhappy

#### Available in a range of on-trend colors









Sturdy steel frame and casters get your meetings moving

# KEY MEETING CHAIR

Our Key Meeting Chair is the key to affordable conference seating. Ideal for meeting spaces, break room cafés, and extra seating absolutely anywhere, it's available in multiple colors to match your brand or bring a pop of color to conferencing. The durable molded plastic seat is fully upholstered in Medley fabric and sits on a sturdy steel frame with casters.

# **Bells + Whistles**

- Seat is upholstered in 100% polyester Gabriel Medley fabric
- Powder-coated steel rod frame
- Some assembly required
- The Key meeting Chair has achieved Indoor Advantage Gold
  Certification
- Meets or exceeds the BIFMA durability standards for commercial office furniture
- Designed by Poppin in NYC

## Colors



## Dimens