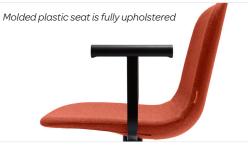

# KEY MEETING CHAIR

Our Key Meeting Chair is the key to affordable conference seating. Ideal for meeting spaces, break room cafés, and extra seating absolutely anywhere, it's available in multiple colors to match your brand or bring a pop of color to conferencing. The durable molded plastic seat is fully upholstered in Medley fabric and sits on a sturdy steel frame with casters.