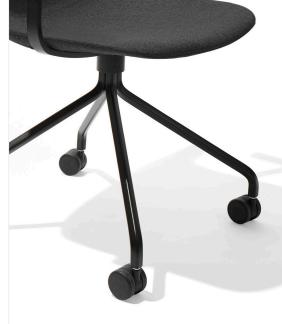

#### Available in a range of on-trend colors

Sturdy steel frame and casters get your meetings moving

# KEY MEETING CHAIR

Our Key Meeting Chair is the key to affordable conference seating. Ideal for meeting spaces, break room cafés, and extra seating absolutely anywhere, it's available in multiple colors to match your brand or bring a pop of color to conferencing. The durable molded plastic seat is fully upholstered in Medley fabric and sits on a sturdy steel frame with casters.