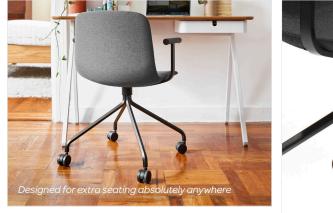

# KEY MEETING CHAIR

Our Key Meeting Chair is the key to affordable conference seating. Ideal for meeting spaces, break room cafés, and extra seating absolutely anywhere, it's available in multiple colors to match your brand or bring a pop of color to conferencing. The durable molded plastic seat is fully upholstered in Medley fabric and sits on a sturdy steel frame with casters.