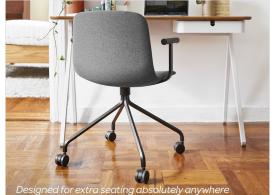

# KEY MEETING CHAIR

Our Key Meeting Chair is the key to affordable conference seating. Ideal for meeting spaces, break room cafés, and extra seating absolutely anywhere, it's available in multiple colors to match your brand or bring a pop of color to conferencing. The durable molded plastic seat is fully upholstered in Medley fabric and sits on a sturdy steel frame with casters.