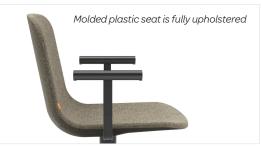

# KEY MEETING CHAIR

Our Key Meeting Chair is the key to affordable conference seating. Ideal for meeting spaces, break room cafés, and extra seating absolutely anywhere, it's available in multiple colors to match your brand or bring a pop of color to conferencing. The durable molded plastic seat is fully upholstered in Medley fabric and sits on a sturdy steel frame with casters.

# Bells + Whistles

- Seat is upholstered in 100% polyester Gabriel Medley fabric
- Powder-coated steel rod frame
- Some assembly required
- The Key meeting Chair has achieved Indoor Advantage Gold
  Certification
- Meets or exceeds the BIFMA durability standards for commercial office furniture
- Designed by Poppin in NYC