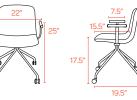

Sturdy steel frame and casters get your meetings moving

# KEY MEETING CHAIR

Our Key Meeting Chair is the key to affordable conference seating. Ideal for meeting spaces, break room cafés, and extra seating absolutely anywhere, it's available in multiple colors to match your brand or bring a pop of color to conferencing. The durable molded plastic seat is fully upholstered in Medley fabric and sits on a sturdy steel frame with casters.

# Bells + Whistles

- Seat is upholstered in 100% polyester Gabriel Medley fabric
- Powder-coated steel rod frame
- Some assembly required
- The Key meeting Chair has achieved Indoor Advantage Gold
  Certification
- Meets or exceeds the BIFMA durability standards for commercial office furniture
- Designed by Poppin in NYC

## Colors



### Dimensions







Contact Us 888-676-7746 poppin.com/contact poppin.com/showrooms