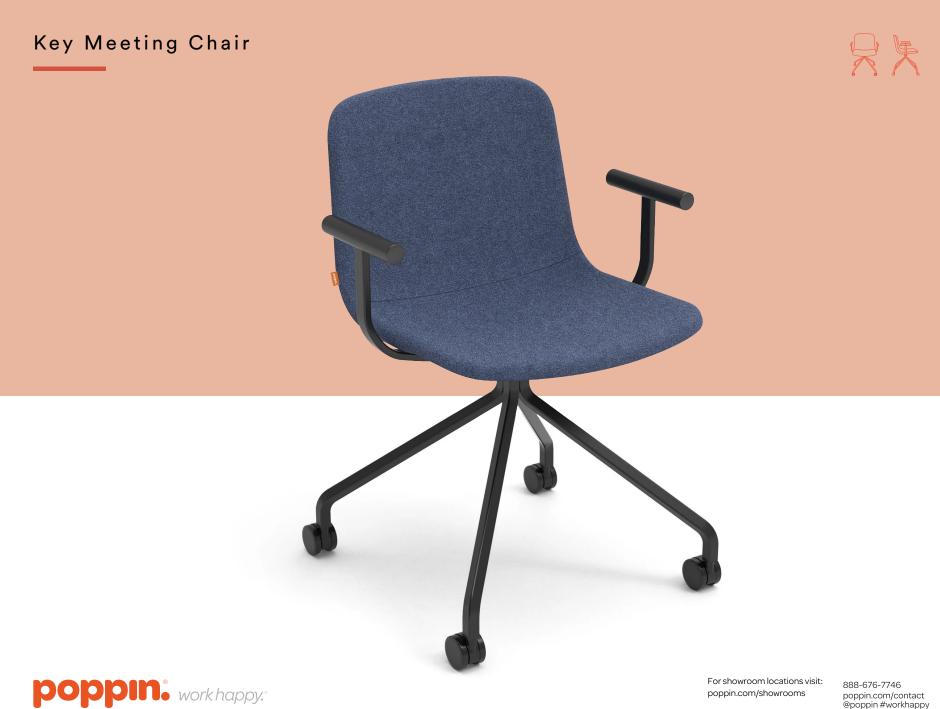

# KEY MEETING CHAIR

Our Key Meeting Chair is the key to affordable conference seating. Ideal for meeting spaces, break room cafés, and extra seating absolutely anywhere, it's available in multiple colors to match your brand or bring a pop of color to conferencing. The durable molded plastic seat is fully upholstered in Medley fabric and sits on a sturdy steel frame with casters.

# Bells + Whistles

- Seat is upholstered in 100% polyester Gabriel Medley fabric
- Powder-coated steel rod frame
- Some assembly required
- The Key meeting Chair has achieved Indoor Advantage Gold
  Certification
- Meets or exceeds the BIFMA durability standards for commercial office furniture
- Designed by Poppin in NYC