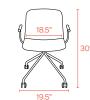

Sturdy steel frame and casters get your meetings moving

# KEY MEETING CHAIR

Our Key Meeting Chair is the key to affordable conference seating. Ideal for meeting spaces, break room cafés, and extra seating absolutely anywhere, it's available in multiple colors to match your brand or bring a pop of color to conferencing. The durable molded plastic seat is fully upholstered in Medley fabric and sits on a sturdy steel frame with casters.

# Bells + Whistles

- Seat is upholstered in 100% polyester Gabriel Medley fabric
- Powder-coated steel rod frame
- Some assembly required
- The Key meeting Chair has achieved Indoor Advantage Gold
  Certification
- Meets or exceeds the BIFMA durability standards for commercial office furniture
- Designed by Poppin in NYC

## Colors



### Dimensions







Contact Us 888-676-7746 poppin.com/contact poppin.com/showrooms