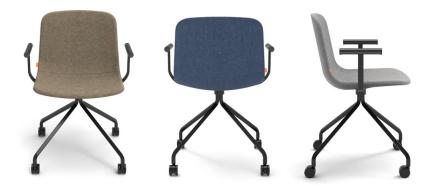

poppin.com/showrooms

888-676-7746 poppin.com/contact @poppin#workhappy

#### Available in a range of on-trend colors









Sturdy steel frame and casters get your meetings moving

# KEY MEETING CHAIR

Our Key Meeting Chair is the key to affordable conference seating. Ideal for meeting spaces, break room cafés, and extra seating absolutely anywhere, it's available in multiple colors to match your brand or bring a pop of color to conferencing. The durable molded plastic seat is fully upholstered in Medley fabric and sits on a sturdy steel frame with casters.

# Bells + Whistles

- Seat is upholstered in 100% polyester Gabriel Medley fabric
- Powder-coated steel rod frame
- Some assembly required
- The Key meeting Chair has achieved Indoor Advantage Gold
  Certification
- Meets or exceeds the BIFMA durability standards for commercial office furniture
- Designed by Poppin in NYC

## Colors



### Dimension