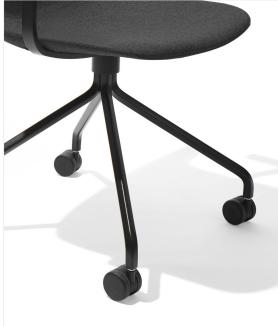

#### Available in a range of on-trend colors

Sturdy steel frame and casters get your meetings moving

# KEY MEETING CHAIR

Our Key Meeting Chair is the key to affordable conference seating. Ideal for meeting spaces, break room cafés, and extra seating absolutely anywhere, it's available in multiple colors to match your brand or bring a pop of color to conferencing. The durable molded plastic seat is fully upholstered in Medley fabric and sits on a sturdy steel frame with casters.