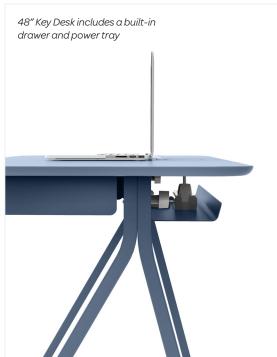

#### **Bells + Whistles**

- Choose from a 40" or 48" Key Desk for your home office
- Durable powder-coated MDF desktop with rounded edge details
- Walnut and Natural Oak finishes feature real wood veneer desktops with rounded edges
- Powder-coated metal drawer, frame, and legs
- 48" Key Desk includes built-in power tray with cover and drawer for at-your-fingertips storage
- Assembles completely tool-free
- Designed by Poppin in NYC