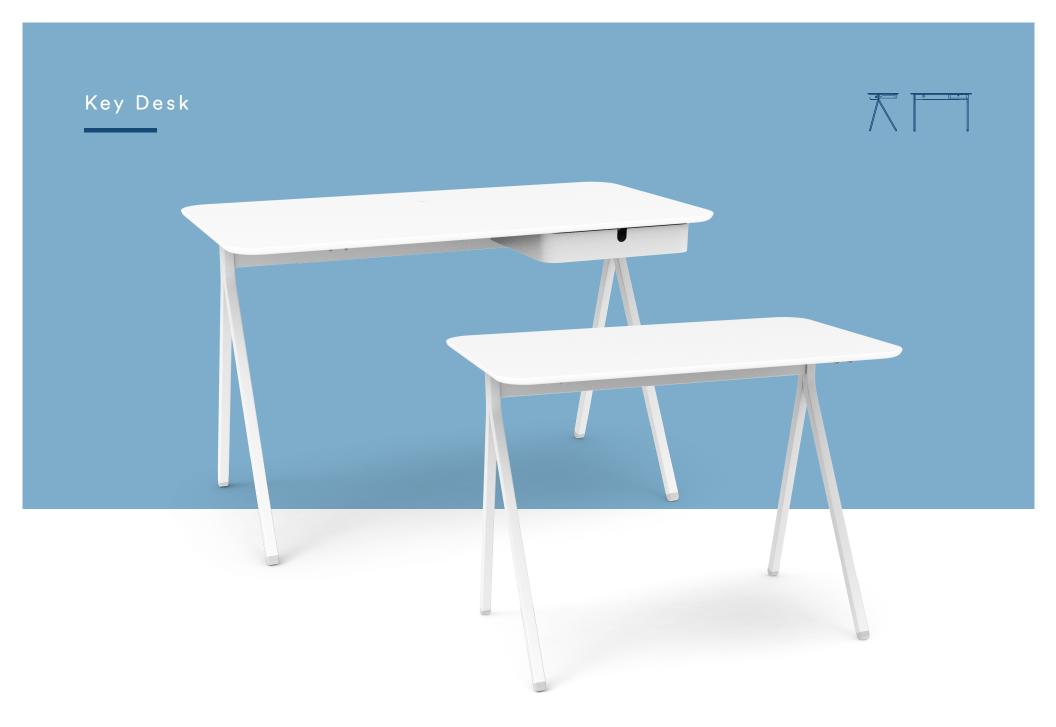

# **KEY DESK**

Our Key Desk is designed and priced for individual workspaces, making it just right for the home office. We've engineered it for both style and function by including details like a powder-coated metal frame and rounded edges. It assembles in minutes completely without tools so you can get to work right away.

#### **Bells + Whistles**

- Choose from a 40" or 48" Key Desk for your home office
- Durable powder-coated MDF desktop with rounded edge details
- Walnut and Natural Oak finishes feature real wood veneer desktops with rounded edges
- Powder-coated metal drawer, frame, and legs
- 48" Key Desk includes built-in power tray with cover and drawer for at-your-fingertips storage
- Assembles completely tool-free
- Designed by Poppin in NYC