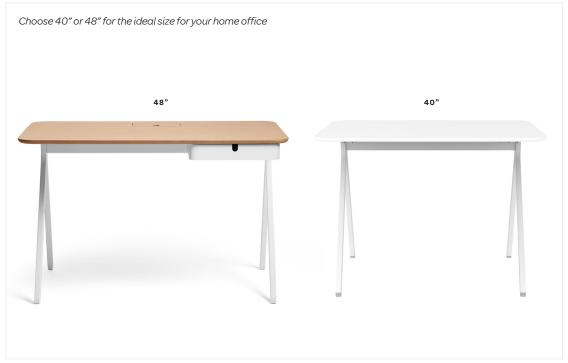

#### **Bells + Whistles**

- Choose from a 40" or 48" Key Desk for your home office
- Durable powder-coated MDF desktop with rounded edge details
- Walnut and Natural Oak finishes feature real wood veneer desktops with rounded edges
- Powder-coated metal drawer, frame, and legs
- 48" Key Desk includes built-in power tray with cover and drawer for at-your-fingertips storage
- Assembles completely tool-free
- Designed by Poppin in NYC

## **Dimensions**