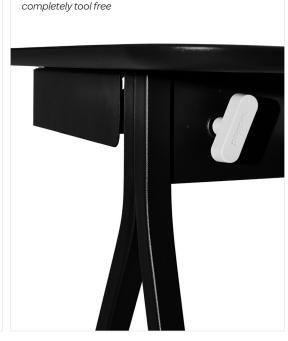

The Key Desk assembles in seconds

#### **Bells + Whistles**

- Choose from a 40" or 48" Key Desk for your home office
- Durable powder-coated MDF desktop with rounded edge details
- Walnut and Natural Oak finishes feature real wood veneer desktops with rounded edges
- Powder-coated metal drawer, frame, and legs
- 48" Key Desk includes built-in power tray with cover and drawer for at-your-fingertips storage
- Assembles completely tool-free
- Designed by Poppin in NYC