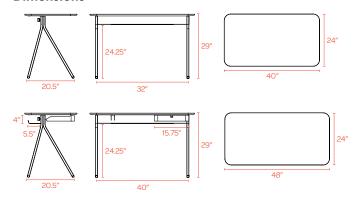

*KEY DESK**

Our Key Desk is designed and priced for individual workspaces, making it just right for the home office. We've engineered it for both style and function by including details like a powder-coated metal frame and rounded edges. It assembles in minutes completely without tools so you can get to work right away.

#### **Bells + Whistles**

- Choose from a 40" or 48" Key Desk for your home office
- Durable powder-coated MDF desktop with rounded edge details
- Walnut and Natural Oak finishes feature real wood veneer desktops with rounded edges
- Powder-coated metal drawer, frame, and legs
- 48" Key Desk includes built-in power tray with cover and drawer for at-your-fingertips storage
- Assembles completely tool-free
- Designed by Poppin in NYC

#### **Colors**



## **Dimensions**



### **Contact Us**

888-676-7746

poppin.com/contact poppin.com/showrooms