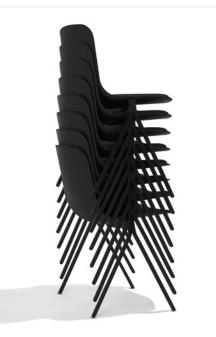

#### Available in a range of on-trend colors

Stacks up to 8 chairs high for ease of use

Designed for casual seating or team trainings

### **Bells + Whistles**

- The Key Side Chair stacks up to 8 chairs high
- Black and White Key Chairs with pads are available individually; all other colors are available in sets of 2
- Individual Key Chairs are ideal for remote workers
- •18" seat height is ideal for cafe seating
- Molded plastic seat
- Powder-coated steel rod frame
- Floor glides allow for easy scooching
- Available with or without optional upholstered seat pad
- Ships fully assembled
- Meets or exceeds the BIFMA durability standards for commercial office furniture
- Designed by Poppin in NYC