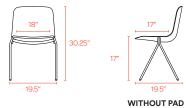

#### Dimensions

### **Bells + Whistles**

- The Key Side Chair stacks up to 8 chairs high
- Black and White Key Chairs with pads are available individually; all other colors are available in sets of 2
- Individual Key Chairs are ideal for remote workers
- •18" seat height is ideal for cafe seating
- Molded plastic seat
- Powder-coated steel rod frame
- Floor glides allow for easy scooching
- Available with or without optional upholstered seat pad
- Ships fully assembled
- Meets or exceeds the BIFMA durability standards for commercial office furniture
- Designed by Poppin in NYC