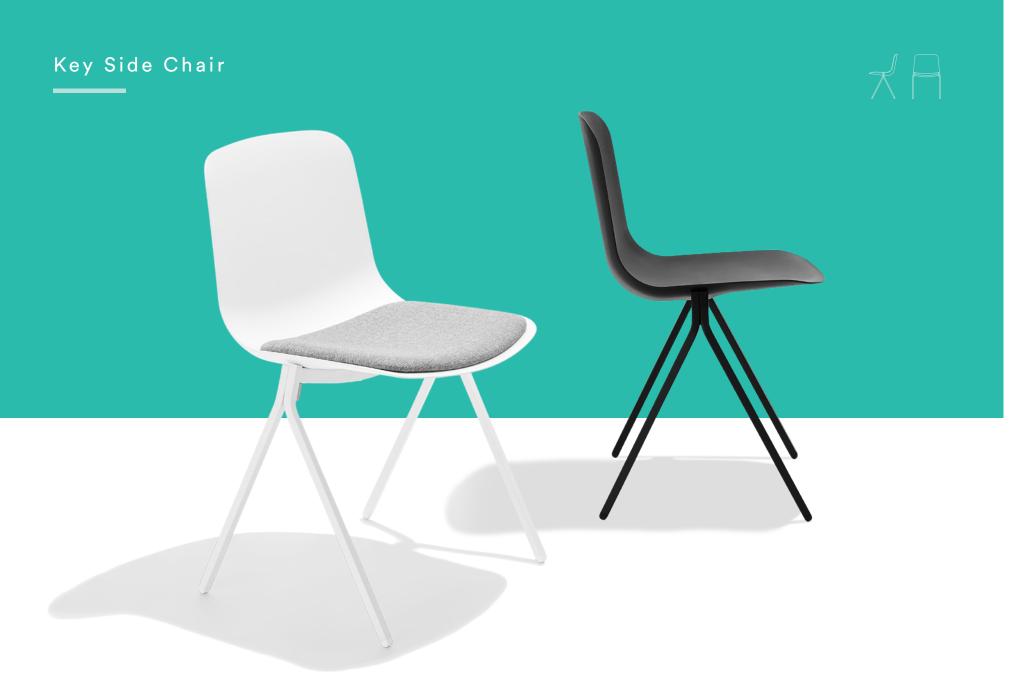

## **KEY SIDE CHAIR**

Our Key Side Chair is the key to casual collaboration spaces, extra seating, and break room cafés. It stacks up to eight chairs high so you can pull them out when you need them and hide them away when you don't. The durable molded plastic seat and steel frame are designed to be stacked, sat on, and re-stacked over and over again.

### **Bells + Whistles**

- The Key Side Chair stacks up to 8 chairs high
- Black and White Key Chairs with pads are available individually; all other colors are available in sets of 2
- Individual Key Chairs are ideal for remote workers
- •18" seat height is ideal for cafe seating
- Molded plastic seat
- Powder-coated steel rod frame
- Floor glides allow for easy scooching
- Available with or without optional upholstered seat pad
- Ships fully assembled
- Meets or exceeds the BIFMA durability standards for commercial office furniture
- Designed by Poppin in NYC