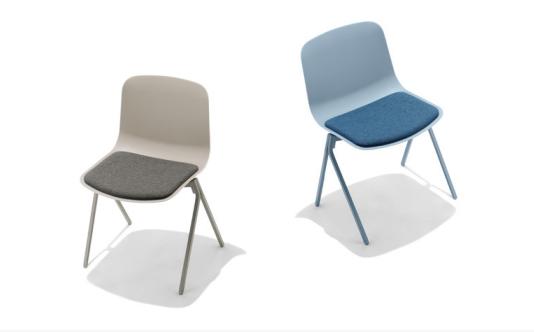

For showroom locations visit: poppin.com/showrooms

888-676-7746 poppin.com/contact @poppin #workhappy

#### Available in a range of on-trend colors





Stacks up to 8 chairs high for ease of use

Designed for casual seating or team trainings



## **KEY SIDE CHAIR**

Our Key Side Chair is the key to casual collaboration spaces, extra seating, and break room cafés. It stacks up to eight chairs high so you can pull them out when you need them and hide them away when you don't. The durable molded plastic seat and steel frame are designed to be stacked, sat on, and re-stacked over and over again.

### **Bells + Whistles**

- The Key Side Chair stacks up to 8 chairs high
- Black and White Key Chairs with pads are available individually; all other colors are available in sets of 2
- Individual Key Chairs are ideal for remote workers
- •18" seat height is ideal for cafe seating
- Molded plastic seat
- Powder-coated steel rod frame
- Floor gl