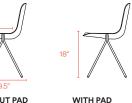

#### Dimensions

### **Bells + Whistles**

- The Key Side Chair stacks up to 8 chairs high
- Black and White Key Chairs with pads are available individually; all other colors are available in sets of 2
- Individual Key Chairs are ideal for remote workers
- •18" seat height is ideal for cafe seating
- Molded plastic seat
- Powder-coated steel rod frame
- Floor glides allow for easy scooching
- Available with or without optional upholstered seat pad
- Ships fully assembled
- Meets or exceeds the BIFMA durability standards for commercial office furniture
- Designed by Poppin in NYC