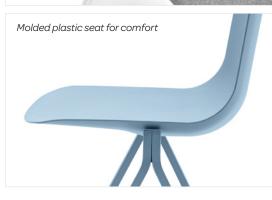

### **Bells + Whistles**

- The Key Side Chair stacks up to 8 chairs high
- Black and White Key Chairs with pads are available individually; all other colors are available in sets of 2
- Individual Key Chairs are ideal for remote workers
- •18" seat height is ideal for cafe seating
- Molded plastic seat
- Powder-coated steel rod frame
- Floor glides allow for easy scooching
- Available with or without optional upholstered seat pad
- Ships fully assembled
- Meets or exceeds the BIFMA durability standards for commercial office furniture
- Designed by Poppin in NYC