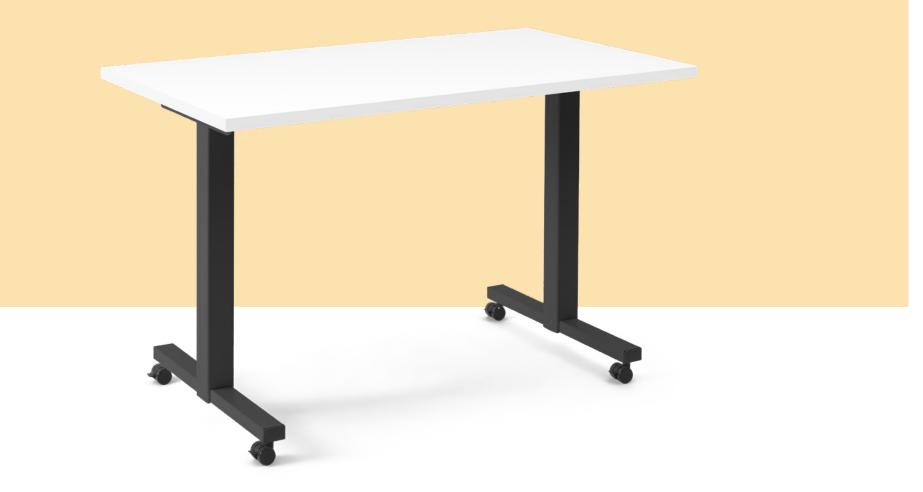

# IRONS FLIP TOP TRAINING TABLE

Now you see it...now you don't! The Irons Flip Top Training Table's one-handed release and easy-rolling casters make it simple to bring out for trainings, company-wide meetings, or office visitors who need a place to land. When you're finished, just fold it away again.