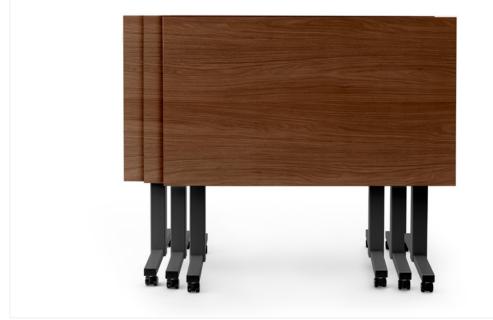

#### Folds flat, making it simple to store

Designed for temporary or permanent training spaces

# IRONS FLIP TOP TRAINING TABLE

Now you see it...now you don't! The Irons Flip Top Training Table's one-handed release and easy-rolling casters make it simple to bring out for trainings, company-wide meetings, or office visitors who need a place to land. When you're finished, just fold it away again.