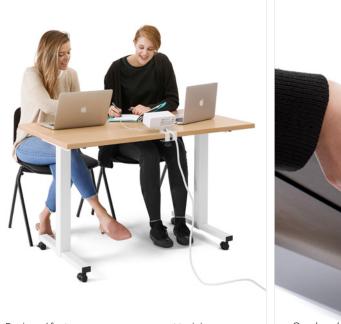

# IRONS FLIP TOP TRAINING TABLE

Now you see it...now you don't! The Irons Flip Top Training Table's one-handed release and easy-rolling casters make it simple to bring out for trainings, company-wide meetings, or office visitors who need a place to land. When you're finished, just fold it away again.