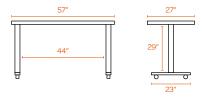

Designed for temporary or permanent training spaces



# IRONS FLIP TOP TRAINING TABLE

Now you see it...now you don't! The Irons Flip Top Training Table's one-handed release and easy-rolling casters make it simple to bring out for trainings, company-wide meetings, or office visitors who need a place to land. When you're finished, just fold it away again.

# **Bells + Whistles**

- The Irons Flip Top Training Table features a one-handed release for ease of use
- Laminate tops are stain-resistant and easy to clean
- Resilient soft edge desktop band protects desk from dings
- Powder-coated steel base with casters
- Compatible with 4trac Power System (sold separately)
- Assembly required
- Meets the durability standards for the commercial office industry (BIFMA)

# Colors



### Dimensions



Contact Us888-676-7746poppin.com/contactpoppin.com/showrooms