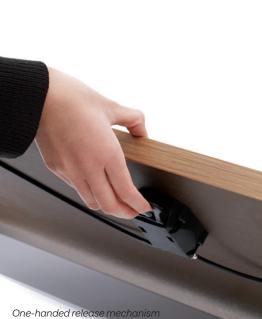

# **Bells + Whistles**

- The Irons Flip Top Training Table features a one-handed release for ease of use
- Laminate tops are stain-resistant and easy to clean
- Resilient soft edge desktop band protects desk from dings
- Powder-coated steel base with casters
- Compatible with 4trac Power System (sold separately)
- Assembly required
- Meets the durability standards for the commercial office industry (BIFMA)