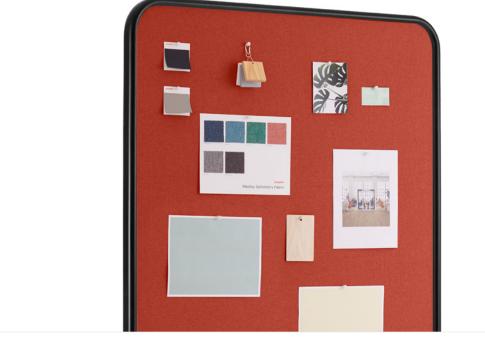

## GOAL PINBOARD

Our Goal Pinboard is a double-sided double whammy of pinnable fabric. The included casters make it simple to spin into standup meetings to make a mood board, pin inspiration, or keep your team working towards a shared goal.

#### **Bells + Whistles**

- The Goal Pinboard features a double-sided pinnable surface
- Surfaces are 100% polyester fabric with a powder-coated metal frame
- Push Pins sold separately
- Includes 4 casters, 2 locking and 2 non-locking
- Some assembly required
- Designed by Poppin in NYC