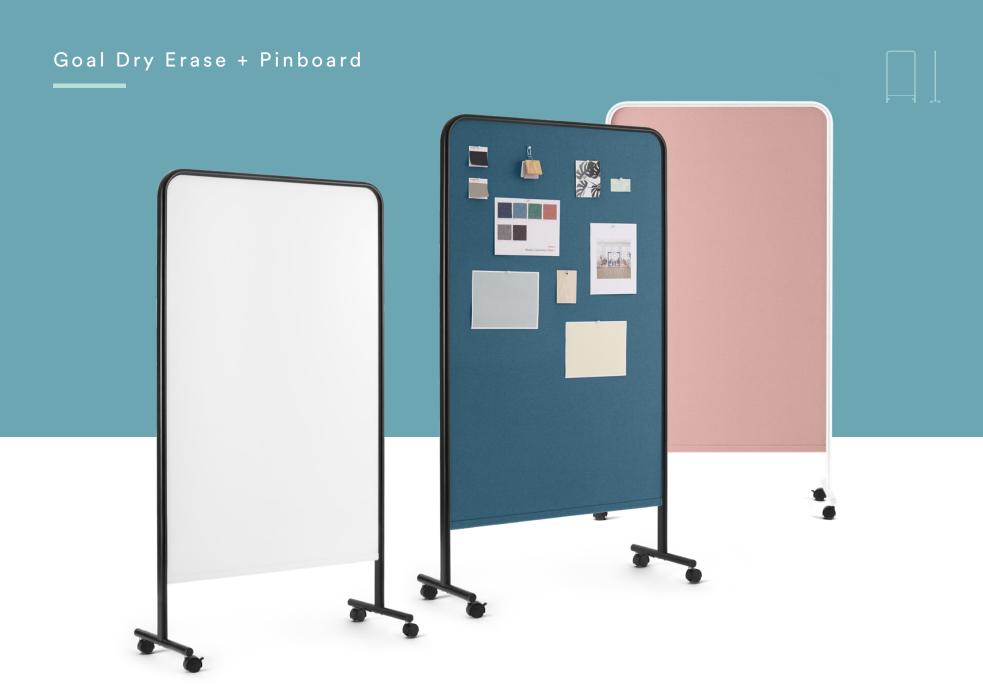

## GOAL PINBOARD

Our Goal Pinboard is a double-sided double whammy of pinnable fabric. The included casters make it simple to spin into standup meetings to make a mood board, pin inspiration, or keep your team working towards a shared goal.

# GOAL DRY ERASE BOARD

Our Goal Dry Erase Board is a double-sided double whammy of magnetic and writeable. The included casters make it simple to spin into standup meetings to keep your team working towards a shared goal.