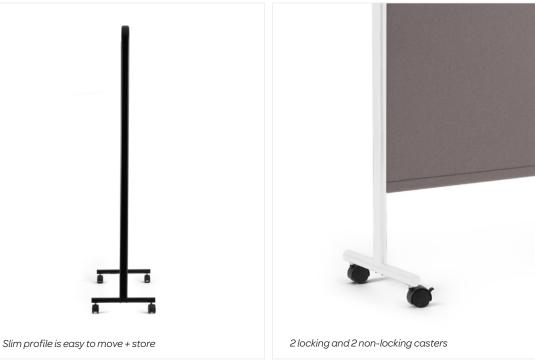

#### **Bells + Whistles**

- The Goal Pinboard features a double-sided pinnable surface
- Surfaces are 100% polyester fabric with a powder-coated metal frame
- Push Pins sold separately
- Includes 4 casters, 2 locking and 2 non-locking
- Some assembly required
- Designed by Poppin in NYC

### **Bells + Whistles**

- The Goal Dry Erase Board features a double-sided writeable surface
- The surface is magnetic and works with any marker labeled for dry erase surfaces
- Markers and erasers sold separately
- Includes 4 casters, 2 locking and 2 non-locking
- Ships fully assembled
- Designed by Poppin in NYC