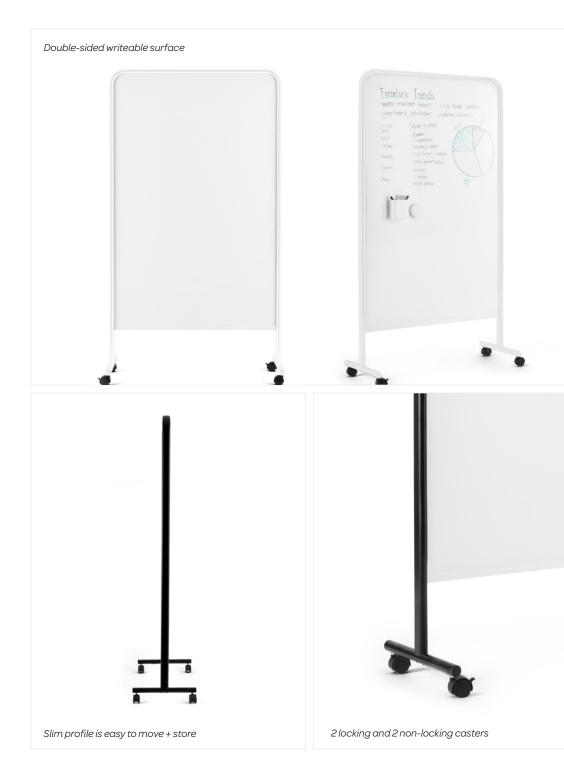

#### Double-sided pinnable fabric surface

# GOAL DRY ERASE BOARD

Our Goal Dry Erase Board is a double-sided double whammy of magnetic and writeable. The included casters make it simple to spin into standup meetings to keep your team working towards a shared goal.

### **Bells + Whistles**

- The Goal Dry Erase Board features a double-sided writeable surface
- The surface is magnetic and works with any marker labeled for dry erase surfaces
- Markers and erasers sold separately
- Includes 4 casters, 2 locking and 2 non-locking
- Ships fully assembled
- Designed by Poppin in NYC