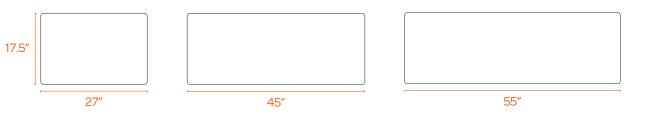

## COLOR + DIMENSIONS BY FORMAT

Frost White Privacy Panel

.2‴

**Tall Frost White Privacy Panel** 

Pinnable Fabric Privacy Panel