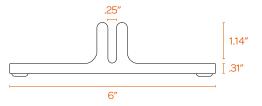

### ALUMINUM FEET

Our sleek aluminum feet hold panels sturdy and upright. The set screw ensures a secure fit with the panel, while the glides grip the table to prevent skidding or slipping.

Contact Us 888-676-7746 poppin.com/contact poppin.com/showrooms