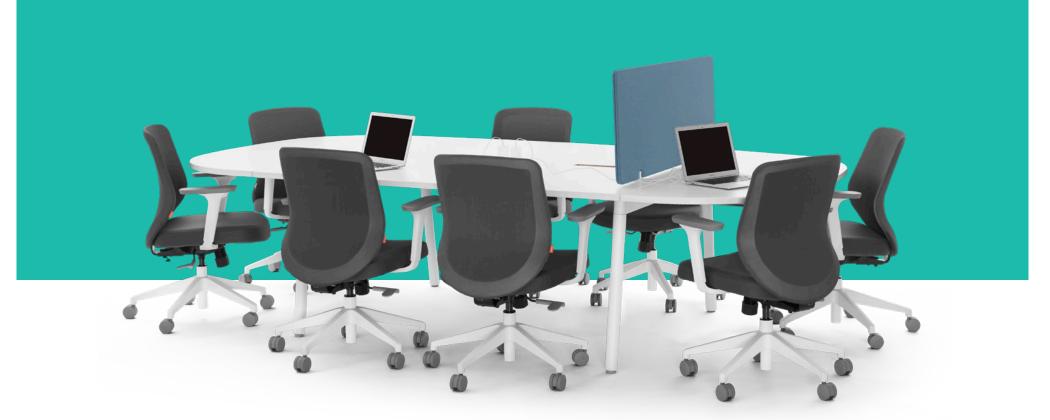

### FREESTANDING PRIVACY PANELS

Our assortment of Privacy Panels offers privacy and personal space in an open office environment. Designed to dampen sound and expand personal space, they can be used with any desk or table.

#### **Bells + Whistles**

- Choose from Frost White acrylic or pinnable 100% polyester woven fabric
- Simply stands up on desk and table tops
- Included aluminum feet keep the panel sturdy and upright
- Aluminum feet and panels ship in separate boxes
- Designed by Poppin in NYC