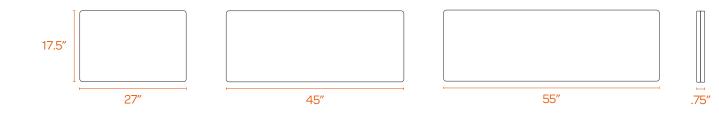

## COLOR + DIMENSIONS BY FORMAT

Frost White Privacy Panel

.2‴

**Tall Frost White Privacy Panel** 

Pinnable Fabric Privacy Panel