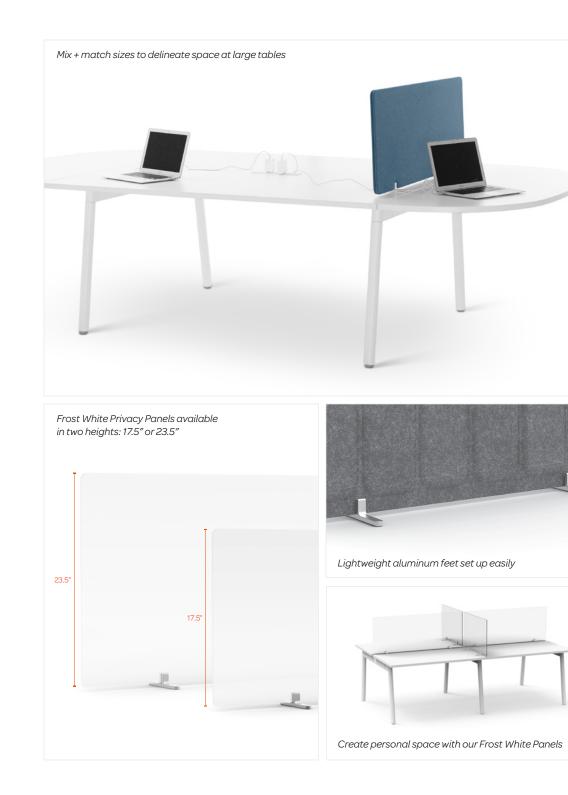

### FREESTANDING PRIVACY PANELS

Our assortment of Privacy Panels offers privacy and personal space in an open office environment. Designed to dampen sound and expand personal space, they can be used with any desk or table.

#### **Bells + Whistles**

- Choose from Frost White acrylic or pinnable 100% polyester woven fabric
- Simply stands up on desk and table tops
- Included aluminum feet keep the panel sturdy and upright
- Aluminum feet and panels ship in separate boxes
- Designed by Poppin in NYC

## COLOR + DIMENSIONS BY FORMAT

Frost White Privacy Panel

.2‴

**Tall Frost White Privacy Panel** 

Pinnable Fabric Privacy Panel

### ALUMINUM FEET

Our sleek aluminum feet hold panels sturdy and upright. The set screw ensures a secure fit with the panel, while the glides grip the table to prevent skidding or slipping.

Contact Us 888-676-7746 poppin.com/contact poppin.com/showrooms