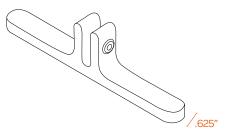

### ALUMINUM FEET

Our sleek aluminum feet hold panels sturdy and upright. The set screw ensures a secure fit with the panel, while the glides grip the table to prevent skidding or slipping.

Contact Us 888-676-7746 poppin.com/contact poppin.com/showrooms