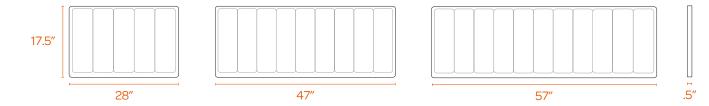

## COLOR + DIMENSIONS BY FORMAT

Frost White Privacy Panel

.2‴

**Tall Frost White Privacy Panel** 

Pinnable Fabric Privacy Panel