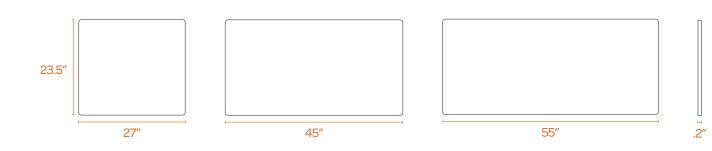

## COLOR + DIMENSIONS BY FORMAT

Frost White Privacy Panel

.2‴

**Tall Frost White Privacy Panel** 

Pinnable Fabric Privacy Panel