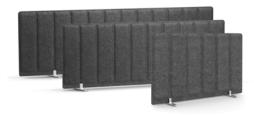

in an open office environment. Designed to dampen sound and expand personal space, they can be used with any desk or table.

#### **Available Formats**





FROST WHITE + TALL FROST WHITE\*

PINNABLE FABRIC



PINNABLE MOLDED

\*Tall Frost White Panels Coming Fall 2020

#### **Bells + Whistles**

- Choose from Frost White acrylic or pinnable 100% polyester woven fabric
- Simply stands up on desk and table tops
- Included aluminum feet keep the panel sturdy and upright
- Aluminum feet and panels ship in separate boxes
- Designed by Poppin in NYC

#### Contact Us 888-676-7746 poppin.com/contact poppin.com/showrooms

## COLOR + DIMENSIONS BY FORMAT

Frost White Privacy Panel





.2‴

**Tall Frost White Privacy Panel** 





Pinnable Fabric Privacy Panel



### Pinnable Molded Privacy Panel









### ALUMINUM FEET

Our sleek aluminum feet hold panels sturdy and upright. The set screw ensures a secure fit with the panel, while the glides grip the table to prevent skidding or slipping.





Contact Us 888-676-7746 poppin.com/contact poppin.com/showrooms