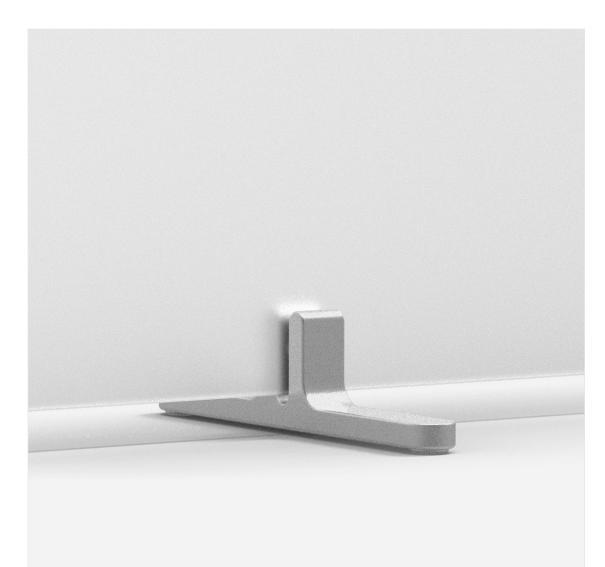

### ALUMINUM FEET

Our sleek aluminum feet hold panels sturdy and upright. The set screw ensures a secure fit with the panel, while the glides grip the table to prevent skidding or slipping.

Contact Us 888-676-7746 poppin.com/contact poppin.com/showrooms