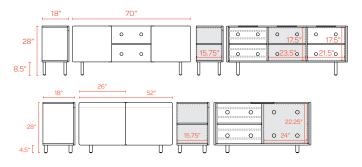

signed to bring the warmth of wood to a versatile storage solution.

#### Bells + Whistles

- Cleo Credenza can be used in a conference room, as a media stand, or anywhere you need some extra storage
- Available in 52" and 70"
- Ash veneered doors and solid ash legs
- Add a third door to the open storage with our Add On Door (sold separately!)
- One open compartment is designed for storing digital equipment, binders, books, or whatever you want to show off
- All compartments feature adjustable shelves to provide space for cords with multiple cable access points
- Accommodates a flat-screen television up to 45"
- The back is fully finished to increase functionality as a room divider
- Assembles in minutes completely tool-free
- Designed by Poppin in NYC

## **Colors**



## **Dimensions**



#### **Contact Us**

888-676-7746 poppin.com/contact

poppin.com/showrooms