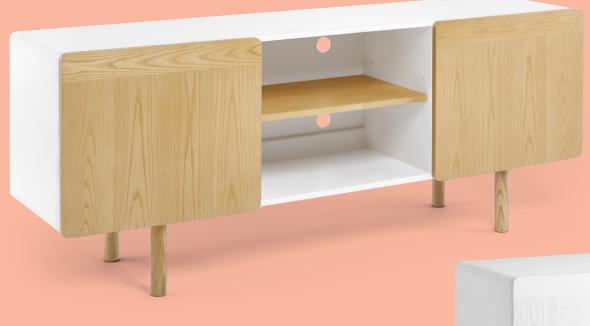

# CLEO CREDENZA, 70"

In subtle shades of painted or natural ash, our Cleo Credenza is designed to bring the warmth of wood to a versatile storage solution.

#### Bells + Whistles

- Cleo Credenza can be used in a conference room, as a media stand, or anywhere you need some extra storage
- Available in 52" and 70"
- Ash veneered doors and solid ash legs
- Add a third door to the open storage with our Add On Door (sold separately!)
- One open compartment is designed for storing digital equipment, binders, books, or whatever you want to show off
- All compartments feature adjustable shelves to provide space for cords with multiple cable access points
- Accommodates a flat-screen television up to 45"
- The back is fully finished to increase functionality as a room divider
- Assembles in minutes completely tool-free
- Designed by Poppin in NYC