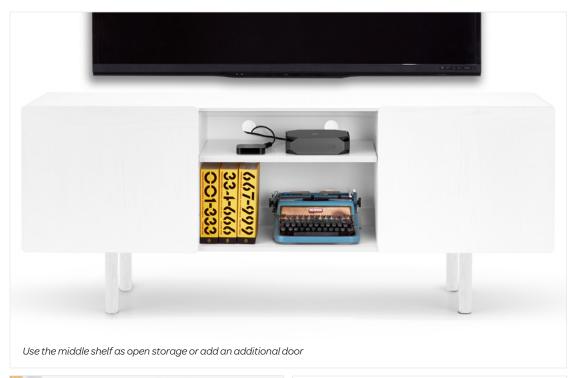

#### Bells + Whistles

- Cleo Credenza can be used in a conference room, as a media stand, or anywhere you need some extra storage
- Available in 52" and 70"
- Ash veneered doors and solid ash legs
- Add a third door to the open storage with our Add On Door (sold separately!)
- One open compartment is designed for storing digital equipment, binders, books, or whatever you want to show off
- All compartments feature adjustable shelves to provide space for cords with multiple cable access points
- Accommodates a flat-screen television up to 45"
- The back is fully finished to increase functionality as a room divider
- Assembles in minutes completely tool-free
- Designed by Poppin in NYC