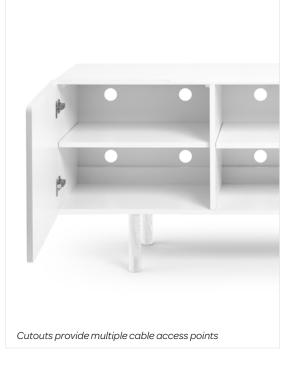

#### Bells + Whistles

- Cleo Credenza can be used in a conference room, as a media stand, or anywhere you need some extra storage
- Available in 52" and 70"
- Ash veneered doors and solid ash legs
- Add a third door to the open storage with our Add On Door (sold separately!)
- One open compartment is designed for storing digital equipment, binders, books, or whatever you want to show off
- All compartments feature adjustable shelves to provide space for cords with multiple cable access points
- Accommodates a flat-screen television up to 45"
- The back is fully finished to increase functionality as a room divider
- Assembles in minutes completely tool-free
- Designed by Poppin in NYC