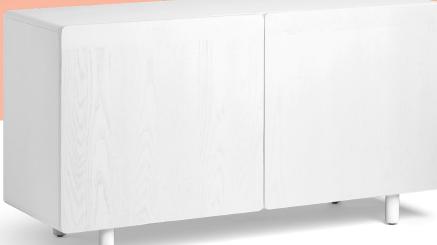

# CLEO CREDENZA, 70"

In subtle shades of painted or natural ash, our Cleo Credenza is designed to bring the warmth of wood to a versatile storage solution.

## **Colors**