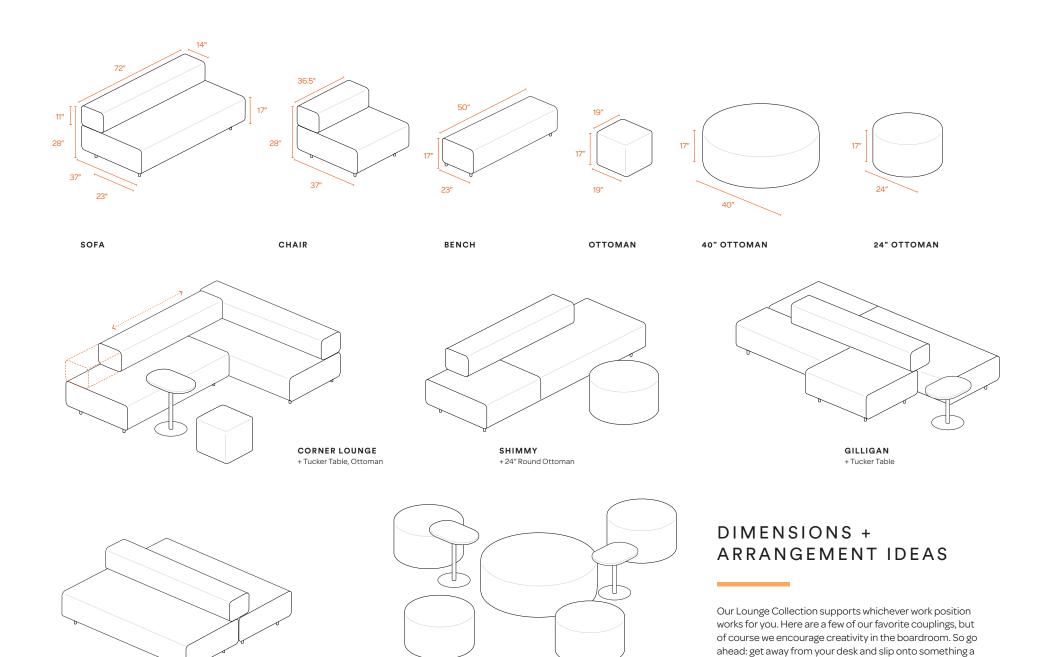

# Block Party Lounge

Based on 5 building blocks, it can be arranged to create custom layouts in seconds

### **Contact Us**

little more comfortable.