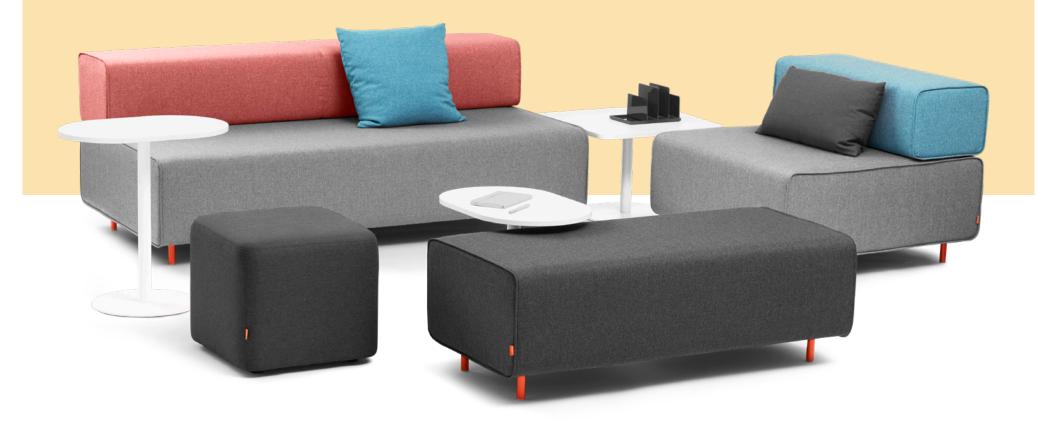

# Block Party Lounge

Based on 5 building blocks, it can be arranged to create custom layouts in seconds

## **BLOCK PARTY LOUNGE**

Comfy enough for power naps or marathon work sessions, our Block Party Lounge Collection offers endless arrangements for lunching, laptopping, and lounging.

#### **Bells + Whistles**

- Clever assembly mechanism allows seat bases to share a back, creating personalized combinations to fit in your space
- Commercial-grade Gabriel Medley textile stands up to holiday parties and hack-a-thons
- Plush seat cushions made of polyurethane foam
- Durable powder-coated steel feet are painted in Poppin orange
- The Block Party Lounge Collection has achieved Indoor Advantage Gold Certification
- Meets the durability standards for the commercial office industry (BIFMA)
- Designed by Poppin in NYC