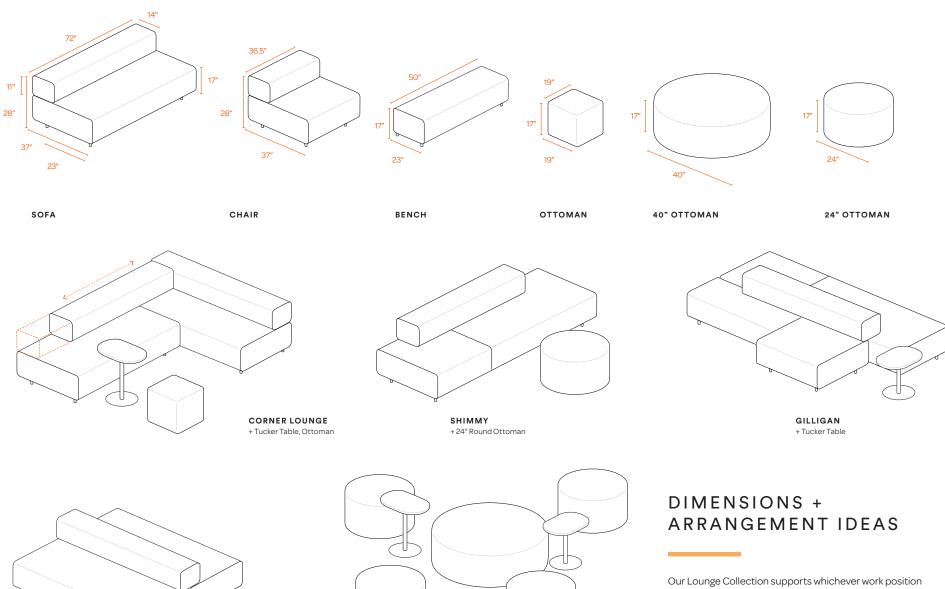

# Block Party Lounge

Based on 5 building blocks, it can be arranged to create custom layouts in seconds

## **BLOCK PARTY LOUNGE**

Comfy enough for power naps or marathon work sessions, our Block Party Lounge Collection offers endless arrangements for lunching, laptopping, and lounging.

#### **Bells + Whistles**

- Clever assembly mechanism allows seat bases to share a back, creating personalized combinations to fit in your space
- Commercial-grade Gabriel Medley textile stands up to holiday parties and hack-a-thons
- Plush seat cushions made of polyurethane foam
- Durable powder-coated steel feet are painted in Poppin orange
- The Block Party Lounge Collection has achieved Indoor Advantage Gold Certification
- Meets the durability standards for the commercial office industry (BIFMA)
- Designed by Poppin in NYC