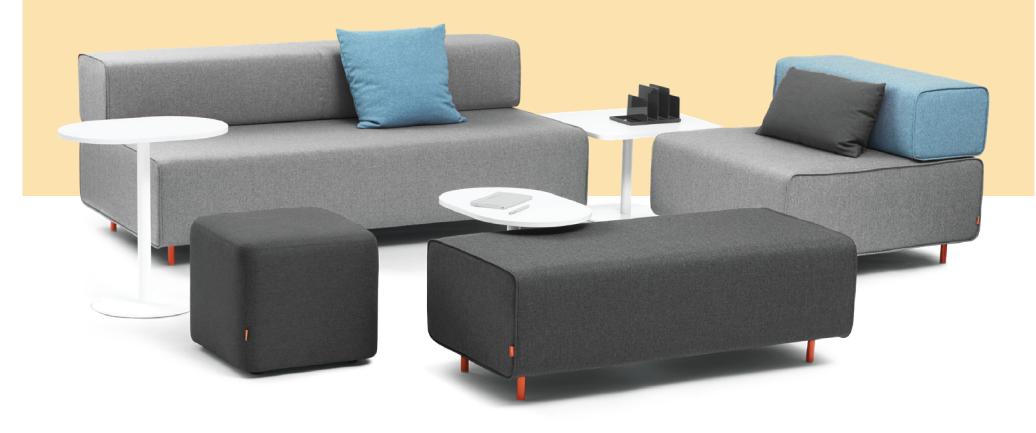

# Block Party Lounge

Based on 5 building blocks, it can be arranged to create custom layouts in seconds

## **BLOCK PARTY LOUNGE**

Comfy enough for power naps or marathon work sessions, our Block Party Lounge Collection offers endless arrangements for lunching, laptopping, and lounging.

#### **Bells + Whistles**

- Clever assembly mechanism allows seat bases to share a back, creating personalized combinations to fit in your space
- Commercial-grade Gabriel Medley textile stands up to holiday parties and hack-a-thons
- Plush seat cushions made of polyurethane foam
- Durable powder-coated steel feet are painted in Poppin orange
- The Block Party Lounge Collection has achieved Indoor Advantage Gold Certification
- Meets the durability standards for the commercial office industry (BIFMA)
- Designed by Poppin in NYC