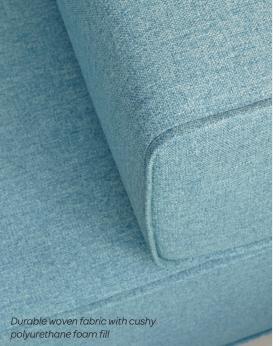

#### **Bells + Whistles**

- Clever assembly mechanism allows seat bases to share a back, creating personalized combinations to fit in your space
- Commercial-grade Gabriel Medley textile stands up to holiday parties and hack-a-thons
- Plush seat cushions made of polyurethane foam
- Durable powder-coated steel feet are painted in Poppin orange
- The Block Party Lounge Collection has achieved Indoor Advantage Gold Certification
- Meets the durability standards for the commercial office industry (BIFMA)
- Designed by Poppin in NYC