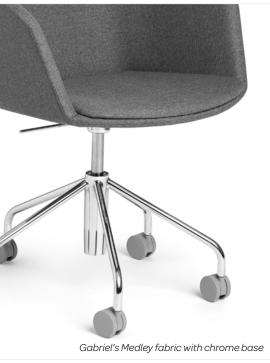

## PITCH MEETING CHAIR

The Pitch Meeting Chair is the elevated and affordable solution for conference seating. The height-adjustable, swiveling seat is cushioned for sustained comfort through board meetings and touch bases. Exquisitely upholstered in Gabriel Medley fabric or plush, short-pile velvet, it's available in multiple colors to match your brand or bring a pop of color to conferencing.

### **Bells + Whistles**

- The Pitch Meeting Chair is the solution for conference seating
- Choose from durable upholstery in Gabriel's Medley fabric or plush polyester short-pile velvet
- Fully upholstered and cushioned for comfort
- Chrome-plated, charcoal, white, or black powder-coated base and 5-star caster base
- Meets or exceeds BIFMA's durability standards for office furniture
- Assembles totally tool-free
- The Pitch Meeting Chair with Gabriel's Medley has achieved Indoor Advantage Gold Certification
- Designed by Poppin in NYC