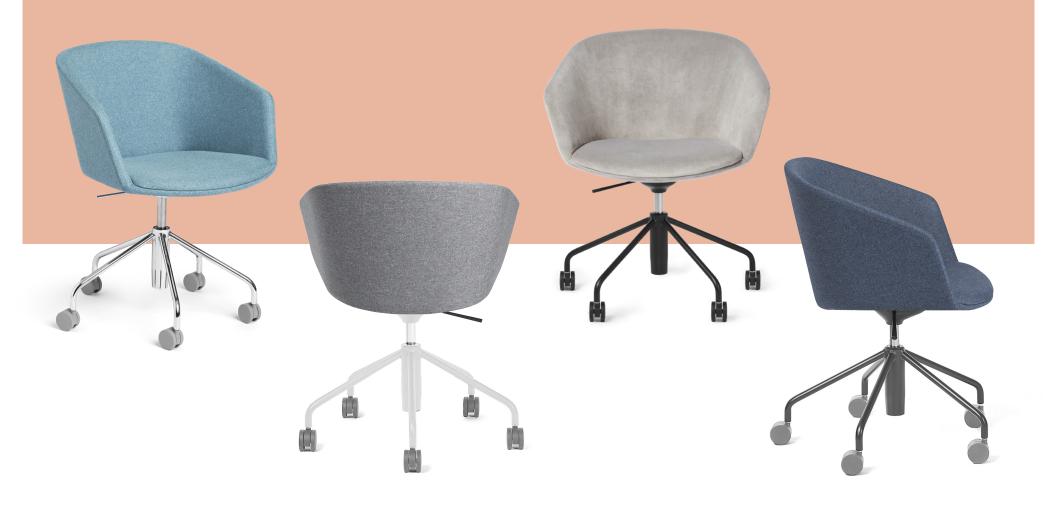

## PITCH MEETING CHAIR

The Pitch Meeting Chair is the elevated and affordable solution for conference seating. The height-adjustable, swiveling seat is cushioned for sustained comfort through board meetings and touch bases. Exquisitely upholstered in Gabriel Medley fabric or plush, short-pile velvet, it's available in multiple colors to match your brand or bring a pop of color to conferencing.

### **Bells + Whistles**

- The Pitch Meeting Chair is the solution for conference seating
- Choose from durable upholstery in Gabriel's Medley fabric or plush polyester short-pile velvet
- Fully upholstered and cushioned for comfort
- Chrome-plated, charcoal, white, or black powder-coated base and 5-star caster base
- Meets or exceeds BIFMA's durability standards for office furniture
- Assembles totally tool-free
- The Pitch Meeting Chair with Gabriel's Medley has achieved Indoor Advantage Gold Certification
- Designed by Poppin in NYC