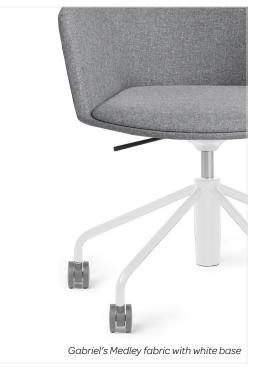

# Pitch Meeting Chair







# Height-adjustable seat perfect for conference tables







## PITCH MEETING CHAIR

The Pitch Meeting Chair is the elevated and affordable solution for conference seating. The height-adjustable, swiveling seat is cushioned for sustained comfort through board meetings and touch bases. Exquisitely upholstered in Gabriel Medley fabric or plush, short-pile velvet, it's available in multiple colors to match your brand or bring a pop of color to conferencing.

### **Bells + Whistles**

- The Pitch Meeting Chair is the solution for conference seating
- Choose from durable upholstery in Gabriel's Medley fabric or plush polyester short-pile velvet
- Fully upholstered and cushioned for comfort
- Chrome-plated, charcoal, white, or black powder-coated base and 5-star caster base
- Meets or exceeds BIFMA's durability standards for office furniture
- Assem