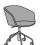

## PITCH MEETING CHAIR

The Pitch Meeting Chair is the elevated and affordable solution for conference seating. The height-adjustable, swiveling seat is cushioned for sustained comfort through board meetings and touch bases. Exquisitely upholstered in Gabriel Medley fabric or plush, short-pile velvet, it's available in multiple colors to match your brand or bring a pop of color to conferencing.