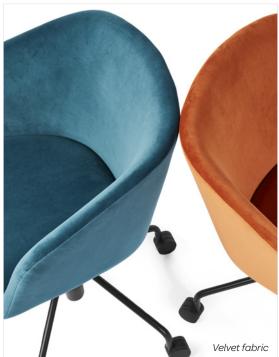

## PITCH MEETING CHAIR

The Pitch Meeting Chair is the elevated and affordable solution for conference seating. The height-adjustable, swiveling seat is cushioned for sustained comfort through board meetings and touch bases. Exquisitely upholstered in Gabriel Medley fabric or plush, short-pile velvet, it's available in multiple colors to match your brand or bring a pop of color to conferencing.

### **Bells + Whistles**

- The Pitch Meeting Chair is the solution for conference seating
- Choose from durable upholstery in Gabriel's Medley fabric or plush polyester short-pile velvet
- Fully upholstered and cushioned for comfort
- Chrome-plated, charcoal, white, or black powder-coated base and 5-star caster base
- Meets or exceeds BIFMA's durability standards for office furniture
- Assembles totally tool-free
- The Pitch Meeting Chair with Gabriel's Medley has achieved Indoor Advantage Gold Certification
- Designed by Poppin in NYC