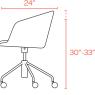

and touch bases. Exquisitely upholstered in Gabriel Medley fabric or plush, short-pile velvet, it's available in multiple colors to match your brand or bring a pop of color to conferencing.

### **Bells + Whistles**

- The Pitch Meeting Chair is the solution for conference seating
- Choose from durable upholstery in Gabriel's Medley fabric or plush polyester short-pile velvet
- Fully upholstered and cushioned for comfort
- Chrome-plated, charcoal, white, or black powder-coated base and 5-star caster base
- Meets or exceeds BIFMA's durability standards for office furniture
- Assembles totally tool-free
- The Pitch Meeting Chair with Gabriel's Medley has achieved Indoor Advantage Gold Certification
- Designed by Poppin in NYC

### **Colors**

### MEDLEY















### **Dimensions**







### **Contact Us**

888-676-7746

poppin.com/contact poppin.com/showrooms