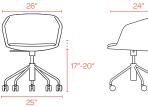

gs and touch bases. Exquisitely upholstered in Gabriel Medley fabric or plush, short-pile velvet, it's available in multiple colors to match your brand or bring a pop of color to conferencing.

### **Bells + Whistles**

- The Pitch Meeting Chair is the solution for conference seating
- Choose from durable upholstery in Gabriel's Medley fabric or plush polyester short-pile velvet
- Fully upholstered and cushioned for comfort
- Chrome-plated, charcoal, white, or black powder-coated base and 5-star caster base
- Meets or exceeds BIFMA's durability standards for office furniture
- Assembles totally tool-free
- The Pitch Meeting Chair with Gabriel's Medley has achieved Indoor Advantage Gold Certification
- Designed by Poppin in NYC

### **Colors**

### MEDLEY















### **Dimensions**







### **Contact Us**

888-676-7746

poppin.com/contact poppin.com/showrooms