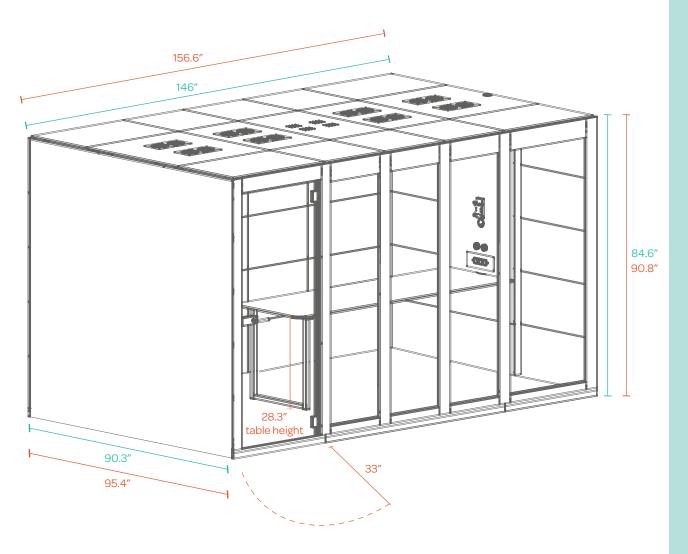

# Exterior Dimensions Interior Dimensions

# DIMENSIONS

Your Poppin Account Executive and Project Manager can answer any questions you have about the placement of your PoppinPod.

# Gen 3 PoppinPod

- The footprint of the assembled PoppinPod (with the door closed) is 156.6" W  $\times$  95.4" D  $\times$  90.8" H.
- The table measures 93" W x 30.5" D x 28.3" H Also available with a standing height table at 41.3"
- When the door is opened fully, it adds 33" to the overall depth
- Allow for 12" above the PoppinPod for sufficient air circulation.