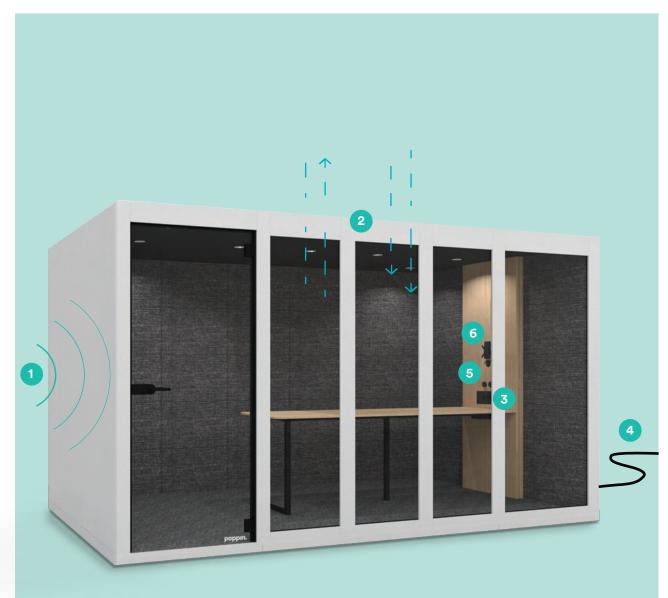

# EXPLORE THE GEN 3 POPPINPOD

Our best-in-class, upgraded features include built-in power, lighting, and comfortable ventilation. Plus, we've revisited all the details that make conversations incomprehensible so you get the most private phone booth on the market.

#### 1. ANTI-EAVESDROP DESIGN

Each pod is designed to keep confidential conversations, phone calls, and video conferencing completely private

#### 2. AIRFLOW

Our PoppinPod fans — which refresh in less than 1 minute — are precisely calibrated to balance comfort and acoustic performance

#### 3. BUILT IN POWER

The Gen 3 Pod for 6 comes with 2 AC outlets, 1 USB port and 1 Ethernet or HDMI cable guide

#### 5. SEAMLESS CONTROL KNOBS

Two control dials to easily adjust both the lights and fans to your desired level

#### 6. MONITOR MOUNT

Built in monitor mount for virtual conferencing. Recommended for screens up to 32" and 22 lbs.