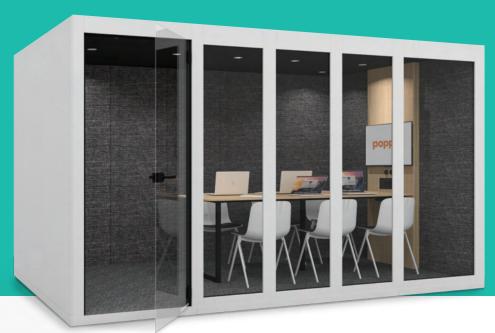

## GEN 3 POPPINPODFOR 6

Looking for more meeting space (no contractor required)? Designed to offer a quiet space in an open office environment, the Gen 3 PoppinPod for 6 gives your team the opportunity to control their environment. Pop in for focused work, a one-on-one, or a meeting that can comfortably seat six people.

Comes with a built in table (chairs sold separately) to create a turnkey meeting room. (Available without the table) The included outlets & USB ports make it easy to power conferencing equipment, screen, or devices for remote meetings or extra-long brainstorms.