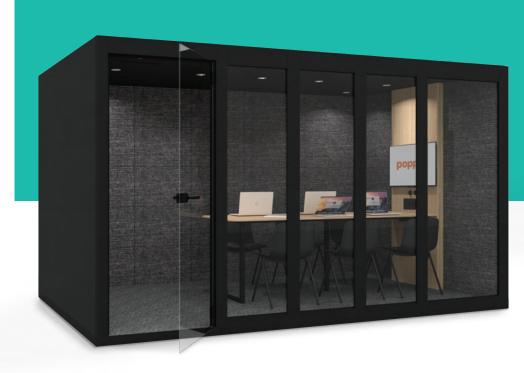

## GEN 3 POPPINPODFOR 6

Looking for more meeting space (no contractor required)? Designed to offer a quiet space in an open office environment, the Gen 3 PoppinPod for 6 gives your team the opportunity to control their environment. Pop in for focused work, a one-on-one, or a meeting that can comfortably seat six people.

Comes with a built in table (chairs sold separately) to create a turnkey meeting room. (Available without the table) The included outlets & USB ports make it easy to power conferencing equipment, screen, or devices for remote meetings or extra-long brainstorms.

#### Bells + Whistles

- Meets ISO 23351-1 acoustic standards
- Anti-eavesdrop design to bring you the most private, durable, and accessible meeting room on the market
- Built-in work surface allows you to easily move from desk to pod without missing a beat
- Built-in smart control unit that automatically adjusts to the optimal ventilation and illumination setting based on your environment
- 9 Motion-activated LED lights that are dimmable from 2200 lumens
- 16 Motion-activated fans that refresh the air inside the pod every 43 seconds
- Table comes with a built in monitor mount to fit screens up to 32" and 22 lbs.