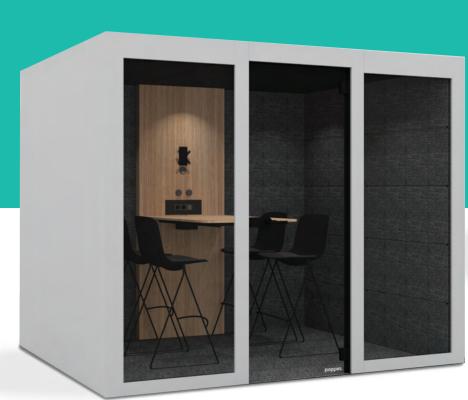

# Gen 3 PoppinPod for 4

## **GEN 3 POPPINPODFOR 4**

Looking for more meeting space (no contractor required)? Designed to offer a quiet space in an open office environment, the Gen 3 PoppinPod for 4 gives your team the opportunity to control their environment. Pop in for focused work, a one-on-one, or a meeting that can comfortably seat up to four people. Comes with a built in table (stools sold separately) to create a turnkey meeting room. (Available without the table) The included outlets & USB ports make it easy to power conferencing equipment, screen,or devices for remote meetings or extra-long brainstorms.

#### Bells + Whistles

- Meets ISO 23351-1 acoustic standards
- Anti-eavesdrop design to bring you the most private, durable, and accessible phone booth on the market
- Built-in work surface allows you to easily move from desk to pod without missing a beat
- Built-in smart control unit that automatically adjusts to the optimal ventilation and illumination setting based on your environment
- 6 Motion-activated LED lights that are dimmable from 2200 lumens
- 8 Motion-activated fans that refresh the air inside the pod every 43 seconds
- Virtually flush with the ground eliminating trip and fall risks