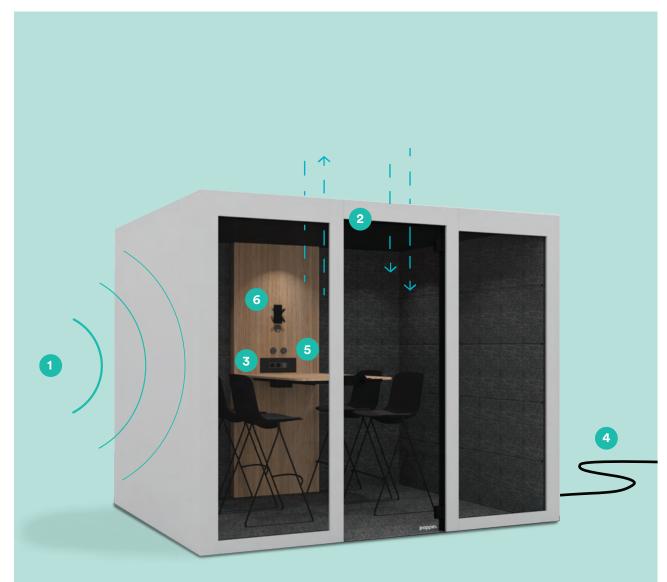

# **EXPLORE THE GEN 3 POPPINPOD**

Our best-in-class, upgraded features include built-in power, lighting, and comfortable ventilation. Plus, we've revisited all the details that make conversations incomprehensible so you get the most private phone booth on the market.

#### 1. ANTI-EAVESDROP DESIGN

Each pod is designed to keep confidential conversations, phone calls, and video conferencing completely private

#### 2. AIRFLOW

Our PoppinPod fans — which refresh in less than 1 minute — are precisely calibrated to balance comfort and acoustic performance

#### 3. BUILT IN POWER

The Gen 3 Pod for 4 comes with 2 AC outlets, 1 USB port and 1 Ethernet or HDMI cable guide

#### 5. SEAMLESS CONTROL KNOBS

Two control dials to easily adjust both the lights and fans to your desired level

#### 6. MONITOR MOUNT

Built in monitor mount for virtual conferencing