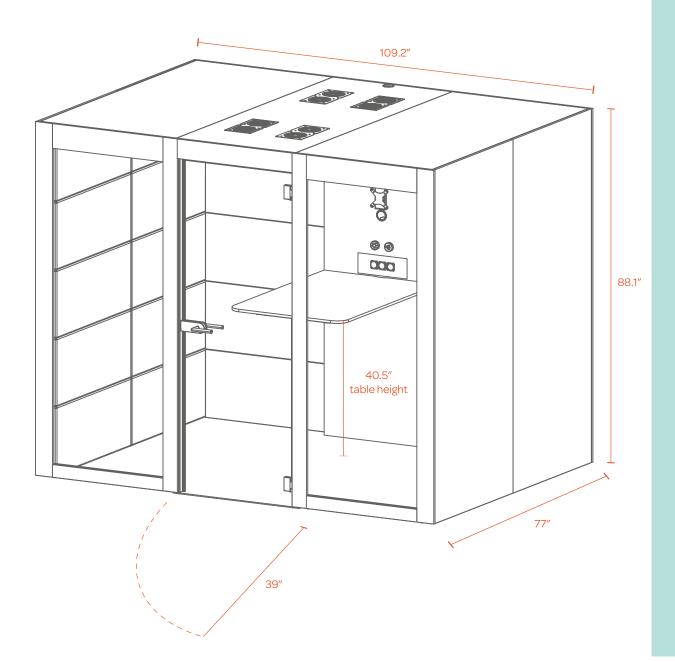

# **DIMENSIONS**

Your Poppin Account Executive and Project Manager can answer any questions you have about the placement of your PoppinPod.

# Gen 3 PoppinPod

- The footprint of the assembled PoppinPod (with the door closed) is 109.2" W  $\times$  77" D 88.1" H.
- When the door is opened fully, it adds 39" to the overall depth
- Allow for 12" above the PoppinPod for sufficient air circulation.