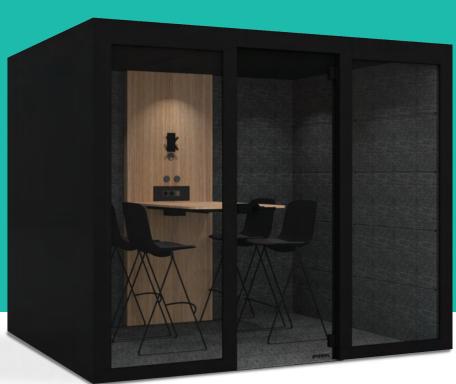

# Gen 3 PoppinPod for 4

## **GEN 3 POPPINPODFOR 4**

Looking for more meeting space (no contractor required)? Designed to offer a quiet space in an open office environment, the Gen 3 PoppinPod for 4 gives your team the opportunity to control their environment. Pop in for focused work, a one-on-one, or a meeting that can comfortably seat up to four people. Comes with a built in table (stools sold separately) to create a turnkey meeting room. (Available without the table) The included outlets & USB ports make it easy to power conferencing equipment, screen,or devices for remote meetings or extra-long brainstorms.

#### Bells + Whistles

- Meets ISO 23351-1 acoustic standards
- Anti-eavesdrop design to bring you the most private, durable, and accessible phone booth on the market
- Built-in work surface allows you to easily move from desk to pod without missing a beat
- Built-in smart control unit that automatically adjusts to the optimal ventilation and illumination setting based on your environment
- 6 Motion-activated LED lights that are dimmable from 2200 lumens
- 8 Motion-activated fans that refresh the air inside the pod every 43 seconds
- Virtually flush with the ground eliminating trip and fall risks