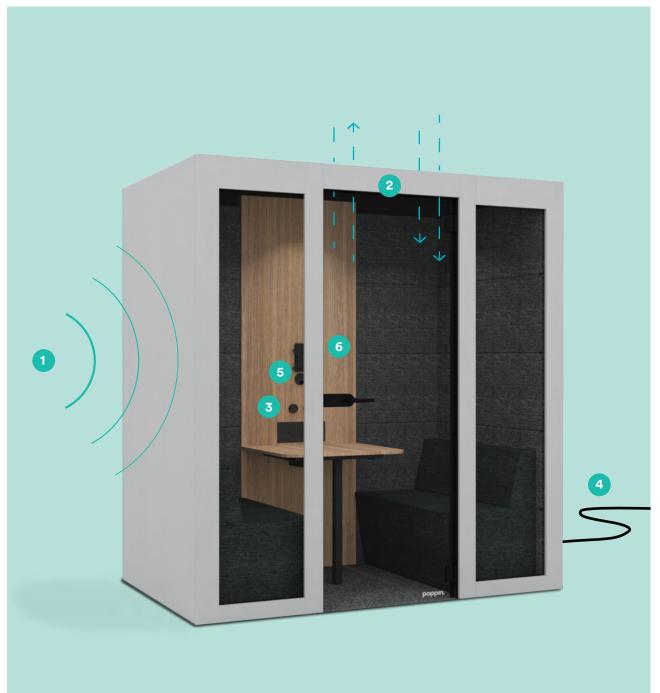

## EXPLORE THE GEN 3 POPPINPOD

Our best-in-class, upgraded features include built-in power, lighting, and comfortable ventilation. Plus, we've revisited all the details that make conversations incomprehensible so you get the most private phone booth on the market.

#### 1. ANTI-EAVESDROP DESIGN

Each pod is designed to keep confidential conversations, phone calls, and video conferencing completely private

#### 2. AIRFLOW

Our PoppinPod fans — which refresh in less than 1 minute — are precisely calibrated to balance comfort and acoustic performance

#### 3. BUILT IN POWER

The Gen 3 PoppinPod for 2 comes with 2 AC outlets, 1 USB port and 1 Ethernet or HDMI cable guide

#### 5. SEAMLESS CONTROL KNOBS

Two control dials to easily adjust both the lights and fans to your desired level

#### 6. MONITOR MOUNT

Built in monitor mount for virtual conferencing