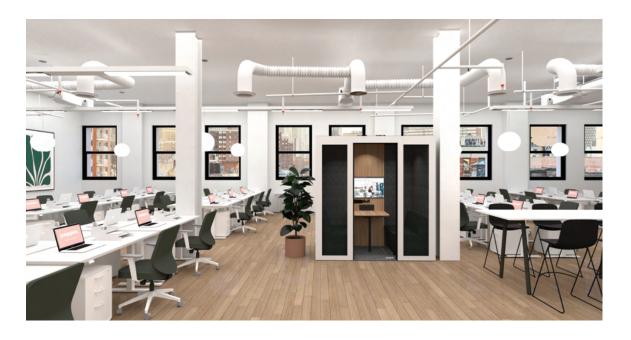

## **GEN 3 POPPINPODFOR 2**

Looking for more meeting space (no contractor required)? Designed to offer a quiet space in an open office environment, the Gen 3 PoppinPod for 2 gives your team the opportunity to control their environment. Pop in for focused work, a one-on-one, or a meeting that can comfortably seat up to two people. Comes with a built in table and booths to create a turnkey meeting room. (Available without furniture). The included outlets & USB ports make it easy to power conferencing equipment, screens, or devices for remote meetings or extra-long brainstorms.

## EXPLORE THE GEN 3 POPPINPOD

Our best-in-class, upgraded features include built-in power, lighting, and comfortable ventilation. Plus, we've revisited all the details that make conversations incomprehensible so you get the most private phone booth on the market.