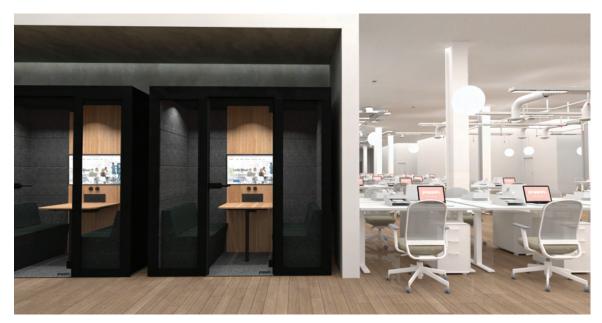

## **GEN 3 POPPINPODFOR 2**

Looking for more meeting space (no contractor required)? Designed to offer a quiet space in an open office environment, the Gen 3 PoppinPod for 2 gives your team the opportunity to control their environment. Pop in for focused work, a one-on-one, or a meeting that can comfortably seat up to two people. Comes with a built in table and booths to create a turnkey meeting room. (Available without furniture). The included outlets & USB ports make it easy to power conferencing equipment, screens, or devices for remote meetings or extra-long brainstorms.

## EXPLORE THE GEN 3 POPPINPOD

Our best-in-class, upgraded features include built-in power, lighting, and comfortable ventilation. Plus, we've revisited all the details that make conversations incomprehensible so you get the most private phone booth on the market.