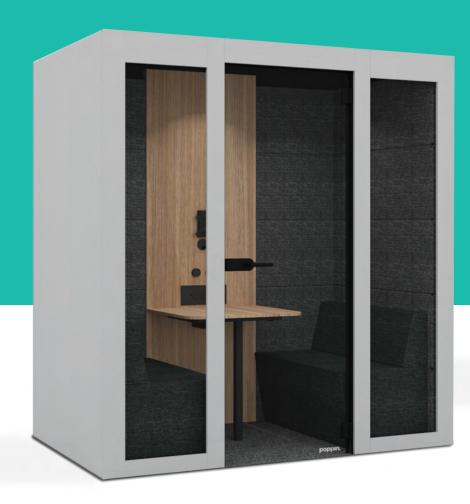

# Gen 3 PoppinPod for 2

## **GEN 3 POPPINPODFOR 2**

Looking for more meeting space (no contractor required)? Designed to offer a quiet space in an open office environment, the Gen 3 PoppinPod for 2 gives your team the opportunity to control their environment. Pop in for focused work, a one-on-one, or a meeting that can comfortably seat up to two people. Comes with a built in table and booths to create a turnkey meeting room. (Available without furniture). The included outlets & USB ports make it easy to power conferencing equipment, screens, or devices for remote meetings or extra-long brainstorms.

#### Bells + Whistles

- Meets ISO 23351-1 acoustic standards
- Anti-eavesdrop design to bring you the most private, durable, and accessible phone booth on the market
- Built-in work surface allows you to easily move from desk to pod without missing a beat
- Built-in smart control unit that automatically adjusts to the optimal ventilation and illumination setting based on your environment
- 3 Motion-activated LED lights that are dimmable from 2200 lumens
- 4 Motion-activated fans that refresh the air inside the pod every 36 seconds
- Virtually flush with the ground eliminating trip and fall risks