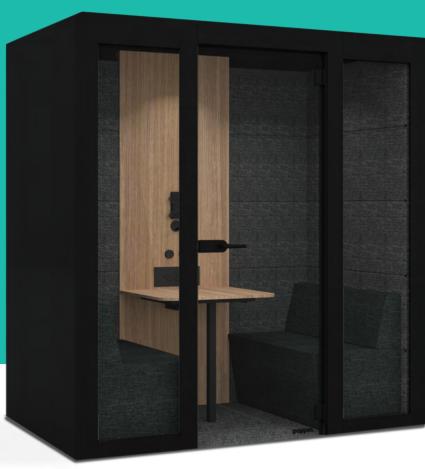

# Gen 3 PoppinPod for 2

## **GEN 3 POPPINPODFOR 2**

Looking for more meeting space (no contractor required)? Designed to offer a quiet space in an open office environment, the Gen 3 PoppinPod for 2 gives your team the opportunity to control their environment. Pop in for focused work, a one-on-one, or a meeting that can comfortably seat up to two people. Comes with a built in table and booths to create a turnkey meeting room. (Available without furniture). The included outlets & USB ports make it easy to power conferencing equipment, screens, or devices for remote meetings or extra-long brainstorms.

#### Bells + Whistles

- Meets ISO 23351-1 acoustic standards
- Anti-eavesdrop design to bring you the most private, durable, and accessible phone booth on the market
- Built-in work surface allows you to easily move from desk to pod without missing a beat
- Built-in smart control unit that automatically adjusts to the optimal ventilation and illumination setting based on your environment
- 3 Motion-activated LED lights that are dimmable from 2200 lumens
- 4 Motion-activated fans that refresh the air inside the pod every 36 seconds
- Virtually flush with the ground eliminating trip and fall risks