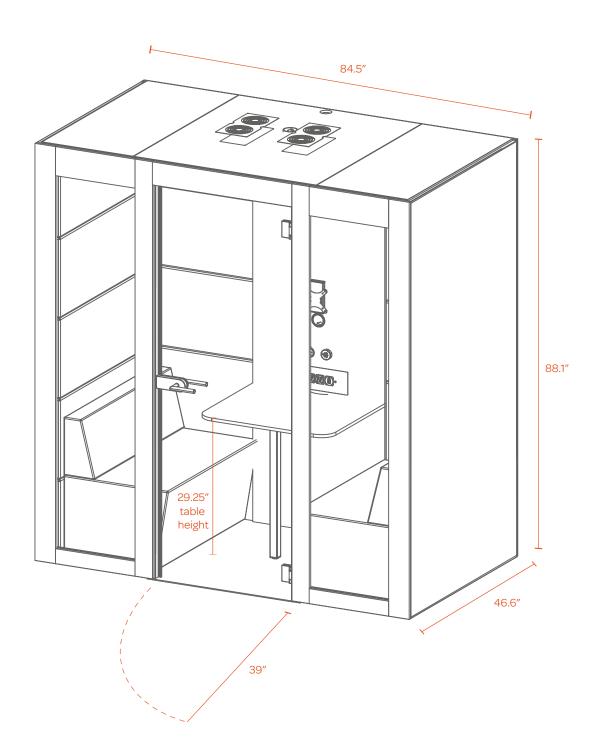

# **DIMENSIONS**

Your Poppin Account Executive and Project Manager can answer any questions you have about the placement of your PoppinPod.

## Gen 3 PoppinPod

- The footprint of the assembled PoppinPod (with the door closed) is 84.5" W x 46.6" D x88.1" H.
- When the door is opened fully, it adds 39" to the overall depth
- Allow for 12" above the PoppinPod for sufficient air circulation.