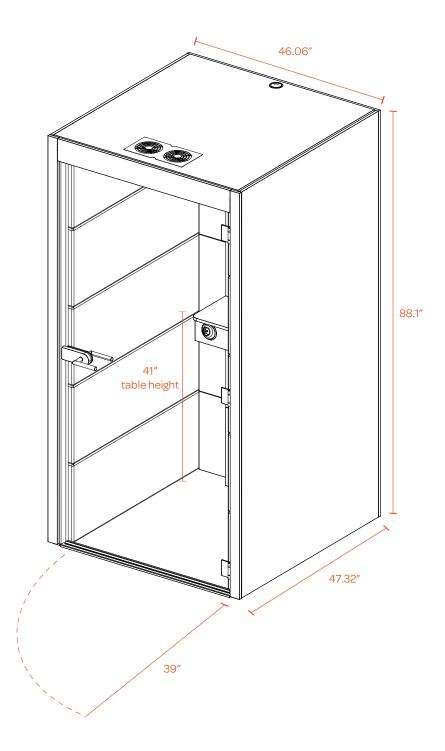

## DIMENSIONS

Your Poppin Account Executive and Project Manager can answer any questions you have about the placement of your PoppinPod.

### Gen 3 PoppinPod

- The footprint of the assembled PoppinPod (with the door closed) is  $46.06^{\prime\prime}$  W  $\times47.32^{\prime\prime}$  D  $\times88.1^{\prime\prime}$  H.
- When the door is opened fully, it adds 39" to the overall depth
- Allow for 12" above the PoppinPod for sufficient air circulation.