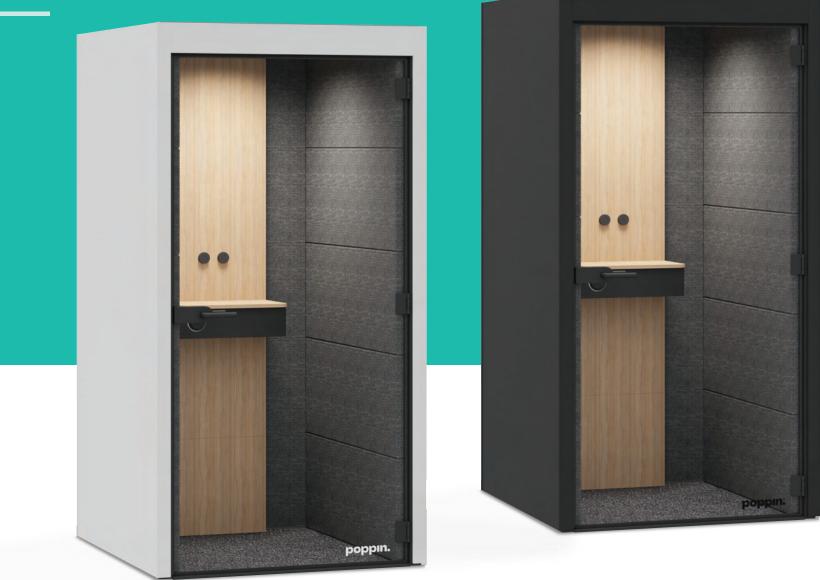

## GEN 3 POPPINPOD

Need a new way to work in the open office? Designed to offer a quiet space in an open office environment, the upgraded Gen 3 PoppinPod is your turnkey privacy solution. Take a quick seat for focused work or a moment of calm. Or, stretch out your legs during a private video call.

## **Bells + Whistles**

- Meets ISO 23351-1 acoustic standards
- Anti-eavesdrop design to bring you the most private, durable, and accessible phone booth on the market
- Built-in work surface allows you to easily move from desk to pod without missing a beat
- Built-in smart control unit that automatically adjusts to the optimal ventilation and illumination setting based on your environment
- 3 Motion-activated LED lights that are dimmable from 2200 lumens
- 2 Motion-activated fans that refresh the air inside the pod every 36 seconds
- Virtually flush with the ground eliminating trip and fall risks