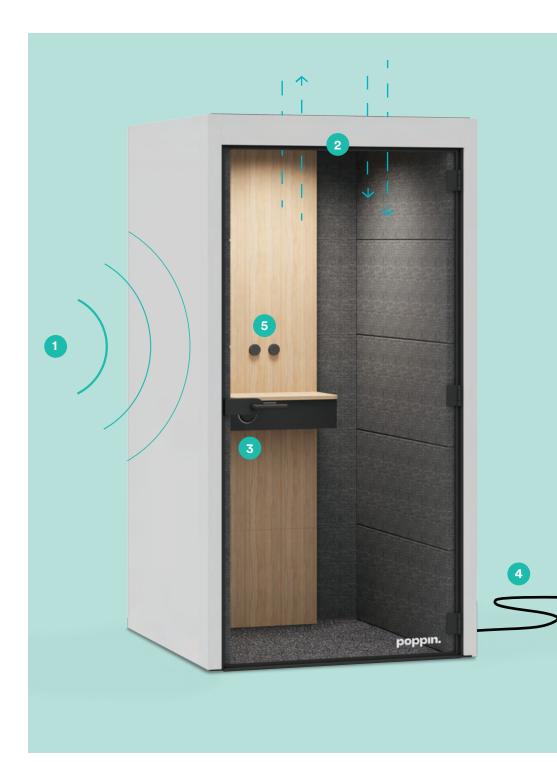

## EXPLORE THE GEN 3 POPPINPOD

Our best-in-class, upgraded features include built-in power, lighting, and comfortable ventilation. Plus, we've revisited all the details that make conversations incomprehensible so you get the most private phone booth on the market.

#### 1. ANTI-EAVESDROP DESIGN

Each pod is designed to keep confidential conversations, phone calls, and video conferencing completely private

#### 2. AIRFLOW

Our PoppinPod fans – which refresh in less than 1 minute – are precisely calibrated to balance comfort and acoustic performance

#### 3. BUILT IN POWER

The Gen 3 PoppinPod comes with 1 Ethernet or HDMI cable guide

#### 4. PLUG + PLAY

Simply plug the power cord into any grounded 15A outlet and get right to work

#### 5. SEAMLESS CONTROL KNOBS

Two control dials to easily adjust both the lights and fans to your desired level

Contact Us 888-676-7746 poppin.com/contact