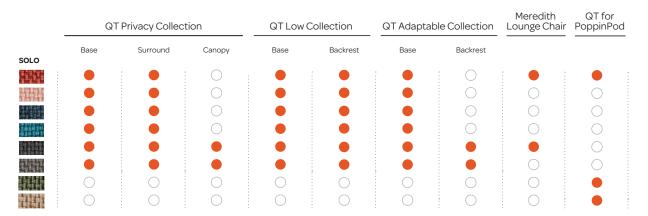

#### Availability:

Solo Dark Blue

Solo Dark Gray

Solo Gray

Solo Blush

Solo Teal