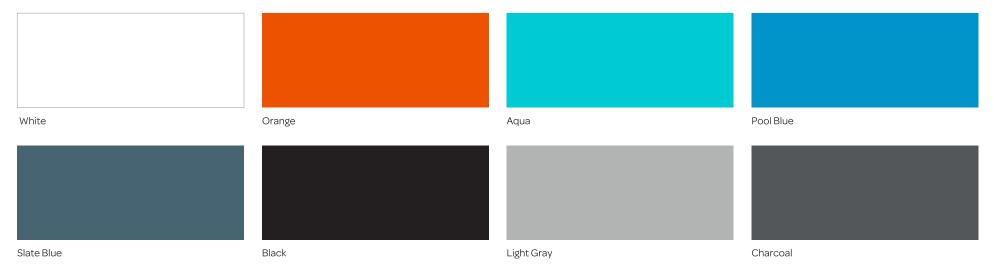

# DRAWER COLORS WITH A GLOSSY FINISH

# SHELL COLORS

Powder-Coated Steel

### **POWDER-COATED STEEL DETAILS**

| Availability: | Stow<br>3-Drawer | Stow<br>2-Drawer | Mini Stow | Slim Stow | Stow<br>Lateral | Stash<br>Lockers |
|---------------|------------------|------------------|-----------|-----------|-----------------|------------------|
| WHITE         | •                |                  |           |           |                 |                  |
| ORANGE        |                  |                  |           |           |                 |                  |
| AQUA          |                  |                  |           |           |                 |                  |
| POOLBLUE      |                  |                  |           |           |                 |                  |
| SLATE BLUE    |                  |                  |           |           |                 |                  |
| B_ACK         |                  |                  |           |           |                 |                  |
| LIGHT GRAY    |                  |                  |           |           |                 |                  |
| CHARCOAL      | •                |                  |           |           |                 |                  |
|               |                  |                  |           |           |                 |                  |

#### Finishes Key:

- Semi-gloss shell + drawers
- Semi-gloss White shell or textured Charcoal shell
- Drawers/doors + shell in textured White or Charcoal shells

Subject to slight variations in color, texture, and finish.