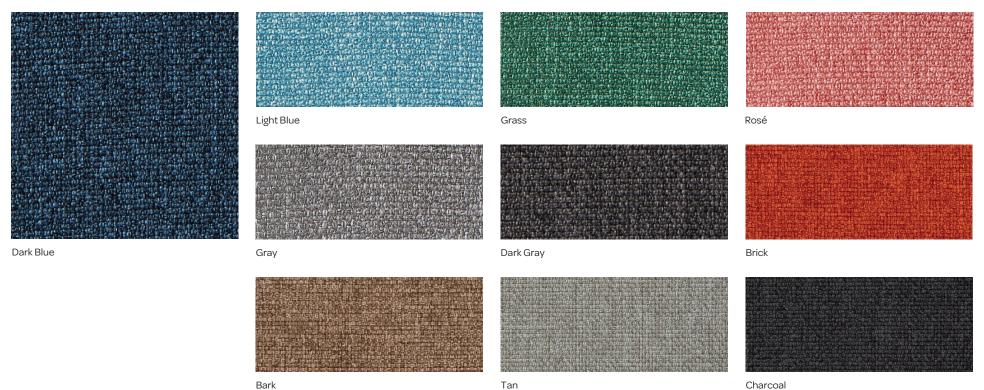

Pilling Resistance: 4 out of 5 (EN ISO 12945-2)

Flammability Resistance: BS EN 1021 1&2 BD 5852 Part 1 0,1

Availability:

|                                        | Block Party Collection |                           |                         |                      |                      | Pitch Collection       |                     |                     | Key Collection    |                      |
|----------------------------------------|------------------------|---------------------------|-------------------------|----------------------|----------------------|------------------------|---------------------|---------------------|-------------------|----------------------|
| MEDLEY                                 | Sofa + Chair<br>Base   | Sofa + Chair<br>Backrests | Bench + Cube<br>Ottoman | 24" Round<br>Ottoman | 40" Round<br>Ottoman | Pitch Meeting<br>Chair | Pitch Sled<br>Chair | Pitch Side<br>Chair | Key<br>Side Chair | Key<br>Meeting Chair |
| LOSE AR                                |                        |                           |                         |                      |                      |                        |                     |                     |                   |                      |
| 100 F                                  |                        |                           |                         |                      |                      |                        |                     |                     |                   |                      |
| 4                                      | 0                      |                           |                         |                      |                      |                        |                     | 0                   |                   |                      |
|                                        | 0                      |                           |                         |                      |                      |                        |                     | 0                   |                   |                      |
|                                        |                        |                           |                         |                      |                      |                        |                     |                     |                   |                      |
|                                        |                        |                           |                         |                      |                      |                        |                     |                     |                   |                      |
|                                        | 0                      |                           |                         |                      |                      |                        |                     | 0                   |                   |                      |
|                                        | 0                      |                           |                         |                      |                      |                        |                     | 0                   |                   |                      |
|                                        | 0                      |                           |                         |                      |                      |                        |                     | 0                   |                   |                      |
| ###################################### |                        |                           |                         |                      |                      |                        |                     | $\bigcirc$          |                   |                      |

Subject to slight variations in color.