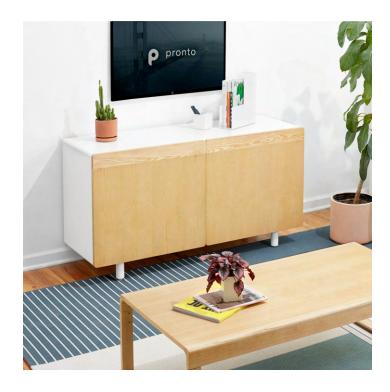

# **Maximize Space**

In Natural Ash and painted White, our Cleo Credenza brings the texture and dimension of wood to a sleek and simple storage solution. It can be used in a conference room as a media stand, or at the end of a benched row of Series A Double Desks.