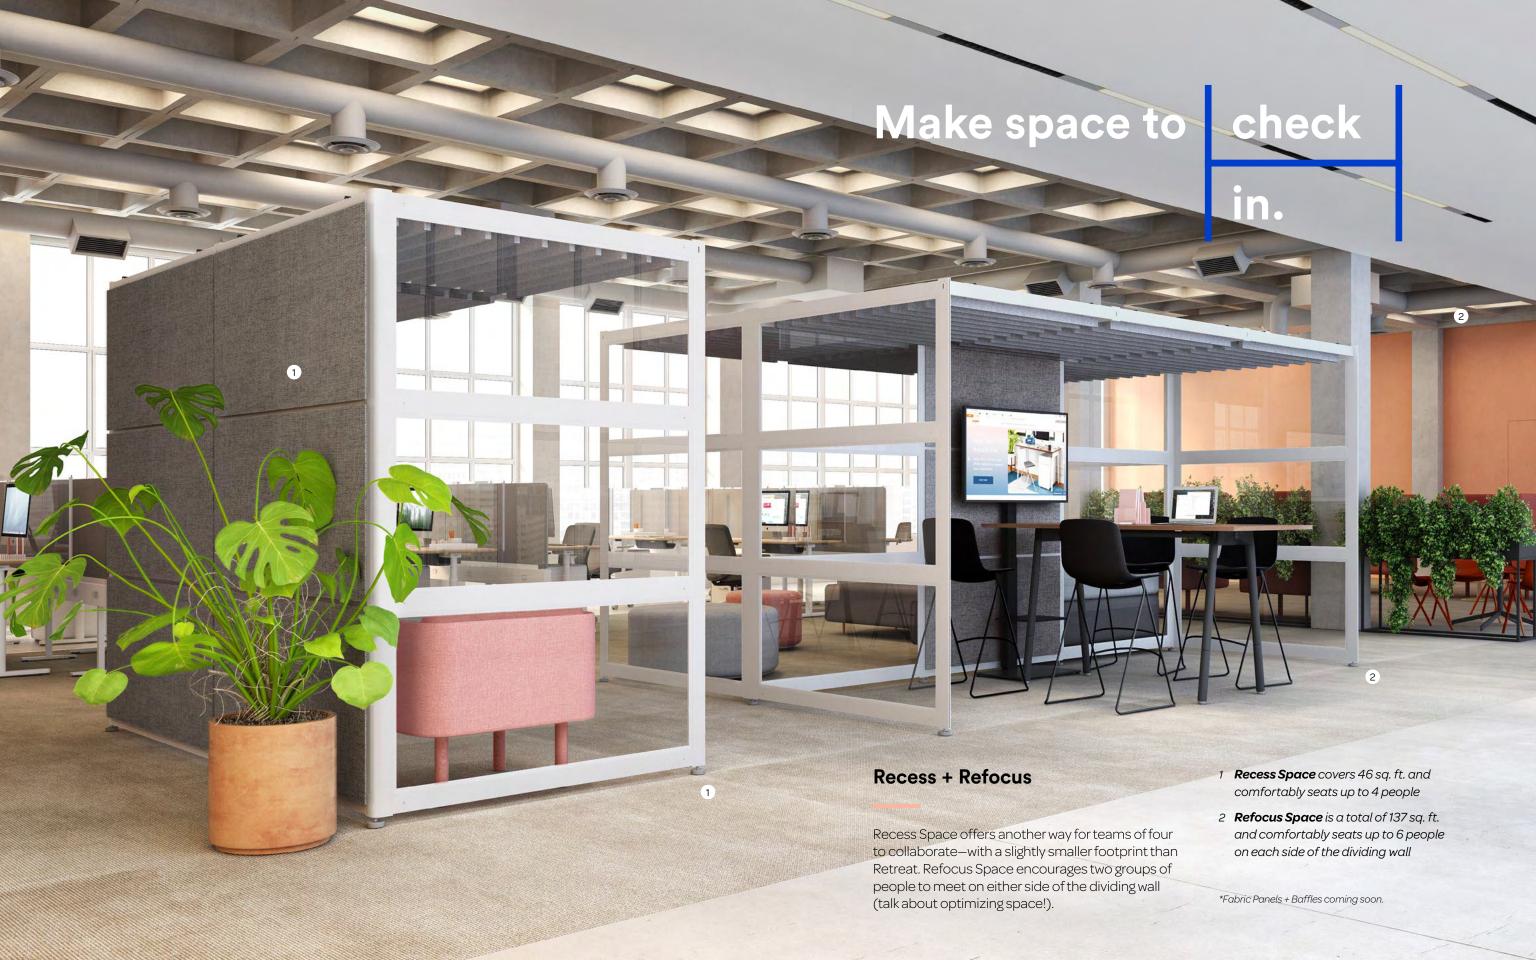

|                                                                                                                                                                                                                                                                                                                                                                                 | 14 |
|---------------------------------------------------------------------------------------------------------------------------------------------------------------------------------------------------------------------------------------------------------------------------------------------------------------------------------------------------------------------------------|----|
| Series A Desk System                                                                                                                                                                                                                                                                                                                                                            |    |
| Series L Adjustable Height Desk System                                                                                                                                                                                                                                                                                                                                          |    |
| Corner Desks                                                                                                                                                                                                                                                                                                                                                                    |    |
| Series L 120° Adjustable Height Desk                                                                                                                                                                                                                                                                                                                                            |    |
| Boom Power Rail + Privacy Panel                                                                                                                                                                                                                                                                                                                                                 |    |
| Stow File Cabinet Collection                                                                                                                                                                                                                                                                                                                                                    |    |
| Stash Locker Collection                                                                                                                                                                                                                                                                                                                                                         |    |
| Max Task Chair Collection + Drafting Chair                                                                                                                                                                                                                                                                                                                                      |    |
| Meet                                                                                                                                                                                                                                                                                                                                                                            | 36 |
| Series A Ping-Pong Conference Table                                                                                                                                                                                                                                                                                                                                             |    |
| Series A Conference Table + Meredith Chair                                                                                                                                                                                                                                                                                                                                      |    |
| Series A Scale Conference Table                                                                                                                                                                                                                                                                                                                                                 |    |
| Cleo Credenza                                                                                                                                                                                                                                                                                                                                                                   |    |
| Series A Standing Meeting Table + Key Stool                                                                                                                                                                                                                                                                                                                                     |    |
| Touchpoint Meeting Table + Key Chair                                                                                                                                                                                                                                                                                                                                            |    |
| Key Collection                                                                                                                                                                                                                                                                                                                                                                  |    |
| Pitch Collection                                                                                                                                                                                                                                                                                                                                                                |    |
| Lounge                                                                                                                                                                                                                                                                                                                                                                          | 54 |
| Louilde                                                                                                                                                                                                                                                                                                                                                                         | 34 |
|                                                                                                                                                                                                                                                                                                                                                                                 |    |
| QT Sofa Booth                                                                                                                                                                                                                                                                                                                                                                   |    |
| QT Sofa Booth<br>QT Lounge Sofa with Canopy                                                                                                                                                                                                                                                                                                                                     |    |
| QT Sofa Booth<br>QT Lounge Sofa with Canopy<br>QT Adaptable Collection + Spot Table                                                                                                                                                                                                                                                                                             |    |
| QT Sofa Booth QT Lounge Sofa with Canopy QT Adaptable Collection + Spot Table QT Lounge Low Sofa + Meredith Lounge Chair                                                                                                                                                                                                                                                        |    |
| QT Sofa Booth<br>QT Lounge Sofa with Canopy<br>QT Adaptable Collection + Spot Table                                                                                                                                                                                                                                                                                             |    |
| QT Sofa Booth QT Lounge Sofa with Canopy QT Adaptable Collection + Spot Table QT Lounge Low Sofa + Meredith Lounge Chair Block Party Lounge + Tucker Table                                                                                                                                                                                                                      |    |
| QT Sofa Booth QT Lounge Sofa with Canopy QT Adaptable Collection + Spot Table QT Lounge Low Sofa + Meredith Lounge Chair Block Party Lounge + Tucker Table Tucker Table Collection                                                                                                                                                                                              |    |
| QT Sofa Booth QT Lounge Sofa with Canopy QT Adaptable Collection + Spot Table QT Lounge Low Sofa + Meredith Lounge Chair Block Party Lounge + Tucker Table Tucker Table Collection                                                                                                                                                                                              | 68 |
| QT Sofa Booth QT Lounge Sofa with Canopy QT Adaptable Collection + Spot Table QT Lounge Low Sofa + Meredith Lounge Chair Block Party Lounge + Tucker Table Tucker Table Collection Take Note Coffee Table                                                                                                                                                                       | 68 |
| QT Sofa Booth QT Lounge Sofa with Canopy QT Adaptable Collection + Spot Table QT Lounge Low Sofa + Meredith Lounge Chair Block Party Lounge + Tucker Table Tucker Table Collection Take Note Coffee Table  PoppinPod + PoppinSpaces                                                                                                                                             | 68 |
| QT Sofa Booth QT Lounge Sofa with Canopy QT Adaptable Collection + Spot Table QT Lounge Low Sofa + Meredith Lounge Chair Block Party Lounge + Tucker Table Tucker Table Collection Take Note Coffee Table  PoppinPod + PoppinSpaces The PoppinPod Kolo The PoppinPod Om PoppinSpaces Collection                                                                                 | 68 |
| QT Sofa Booth QT Lounge Sofa with Canopy QT Adaptable Collection + Spot Table QT Lounge Low Sofa + Meredith Lounge Chair Block Party Lounge + Tucker Table Tucker Table Collection Take Note Coffee Table  PoppinPod + PoppinSpaces The PoppinPod Kolo The PoppinPod Om PoppinSpaces Collection PoppinSpaces Confer + Connect                                                   | 68 |
| QT Sofa Booth QT Lounge Sofa with Canopy QT Adaptable Collection + Spot Table QT Lounge Low Sofa + Meredith Lounge Chair Block Party Lounge + Tucker Table Tucker Table Collection Take Note Coffee Table  PoppinPod + PoppinSpaces The PoppinPod Kolo The PoppinPod Om PoppinSpaces Collection PoppinSpaces Confer + Connect PoppinSpaces Hustle                               | 68 |
| QT Sofa Booth QT Lounge Sofa with Canopy QT Adaptable Collection + Spot Table QT Lounge Low Sofa + Meredith Lounge Chair Block Party Lounge + Tucker Table Tucker Table Collection Take Note Coffee Table  PoppinPod + PoppinSpaces The PoppinPod Kolo The PoppinPod Om PoppinSpaces Collection PoppinSpaces Confer + Connect PoppinSpaces Hustle PoppinSpaces Recess + Refocus | 68 |
| QT Sofa Booth QT Lounge Sofa with Canopy QT Adaptable Collection + Spot Table QT Lounge Low Sofa + Meredith Lounge Chair Block Party Lounge + Tucker Table Tucker Table Collection Take Note Coffee Table  PoppinPod + PoppinSpaces The PoppinPod Kolo The PoppinPod Om PoppinSpaces Collection PoppinSpaces Confer + Connect PoppinSpaces Hustle                               | 68 |