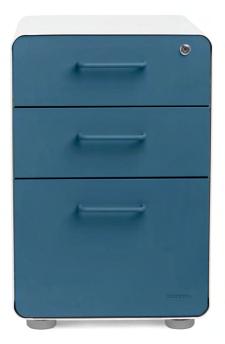

#### Stow File Cabinet Collection

# Storage the Way You Want It

Our best-selling file cabinet now comes in 4 styles:

// The classic 3-Drawer

// The Mini, for storage + extra seating

// The Slim, for fitting under 47" desks with legroom to spare

#### Stow 3-Drawer File Cabinet

#### Made in Your Shade

Our Stow 3-Drawer File Cabinets bring a pop of your company color to the personal workspace.