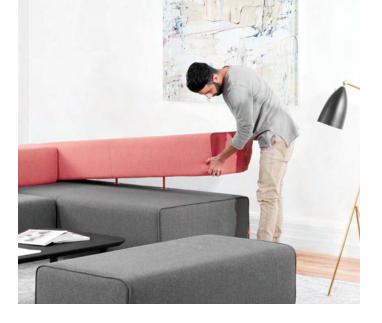

#### Mix + Match

Our Block Party Lounge system is based on 5 building blocks which can be arranged to create custom layouts for your workspace. Use it to define space, maximize square footage, and encourage creativity.

It all assembles completely without tools so it moves with your short- and long-term needs.

Our Tucker Side Tables are designed with a flat base and a durable laminate top, so they easily slide under the Block Party Lounge — keeping laptops, notebooks, or drinks close at hand.

<sup>1</sup> Block Party Lounge Corner Office

<sup>2</sup> Tucker Table, 19"