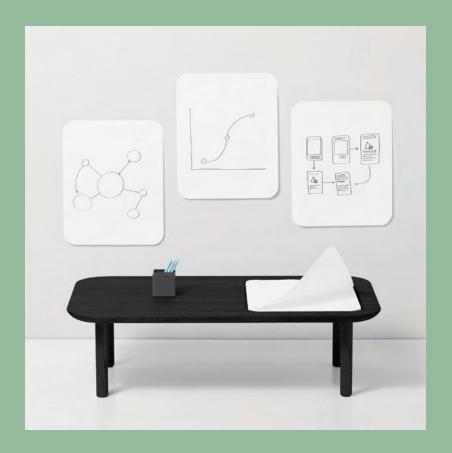

# **Bring Ideas to the Table**

Designed with a large removable adhesive memo pad, our solid ash wood Take Note Coffee Table is perfect for sharing and sketching out ideas. Clever "leg extenders" allow the table to be set at either 13" or 15", so you can easily adjust the height based on your needs.