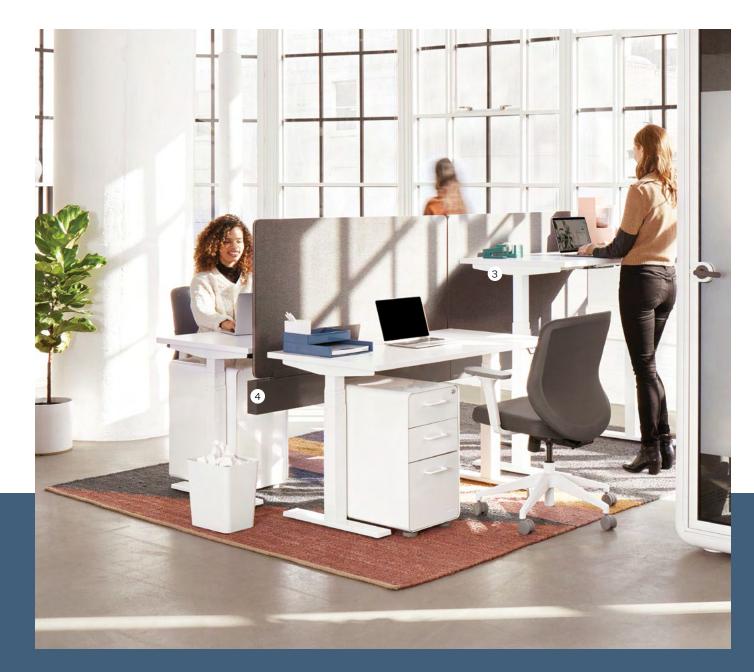

#### Take a Stand

Designed for ideal ergonomic work, our Series L Adjustable Height Desks allows you the flexibility to transition from sitting to standing in seconds.

The extended range of motion supports multiple uses and features four memory buttons to program your preferred heights (great for anyone up to 6'6").

Series L Desk tops are available for quick ship in White, Natural Oak, and Walnut. Additional special order colors are available.

- Series L Adjustable Height Double Desk
- 2 Frost White Privacy Panel
- 3 Series L Adjustable Height Sinale Desk
- Single Desk
  4 Boom Power Rail + Pinnable
  Fabric Privacy Panel