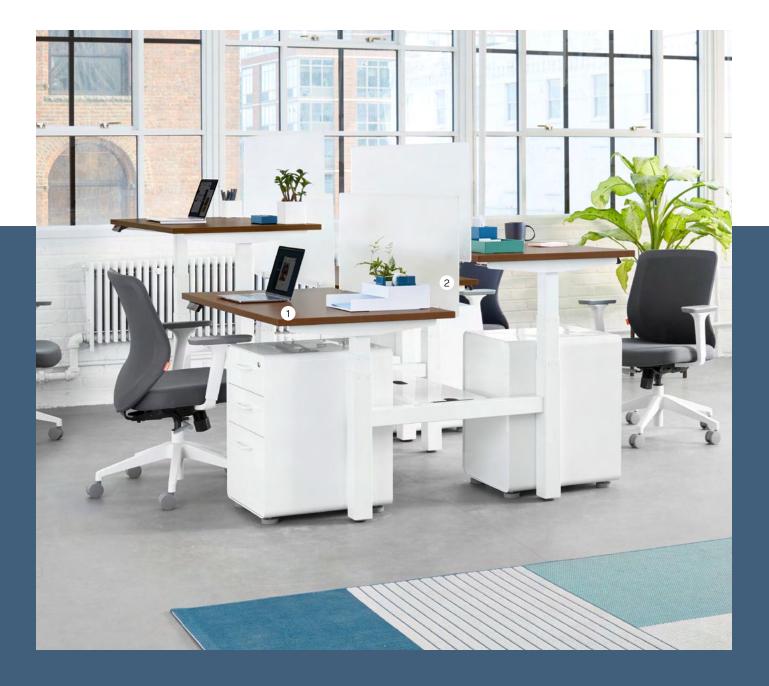

#### **Designed for Flexibility**

Our Series A Desk System assembles and scales without tools, making it the ideal choice for growing offices.

Engineered with our patented Clever Lever™ technology, this modular system can be easily rearranged to accommodate a variety of workspace styles and floorplans.

#### Seamless Power Integration

Easily adapt the Series A Desk System with our integrated power solutions, so power and data are always at hand and out of sight.

- 1 Series A Double Desk
- 2 Pinnable Molded Privacy Panels
- 3 Max Task Chair
- 4 Mini Stow File Cabinet
- 5 Stow File Cabinet