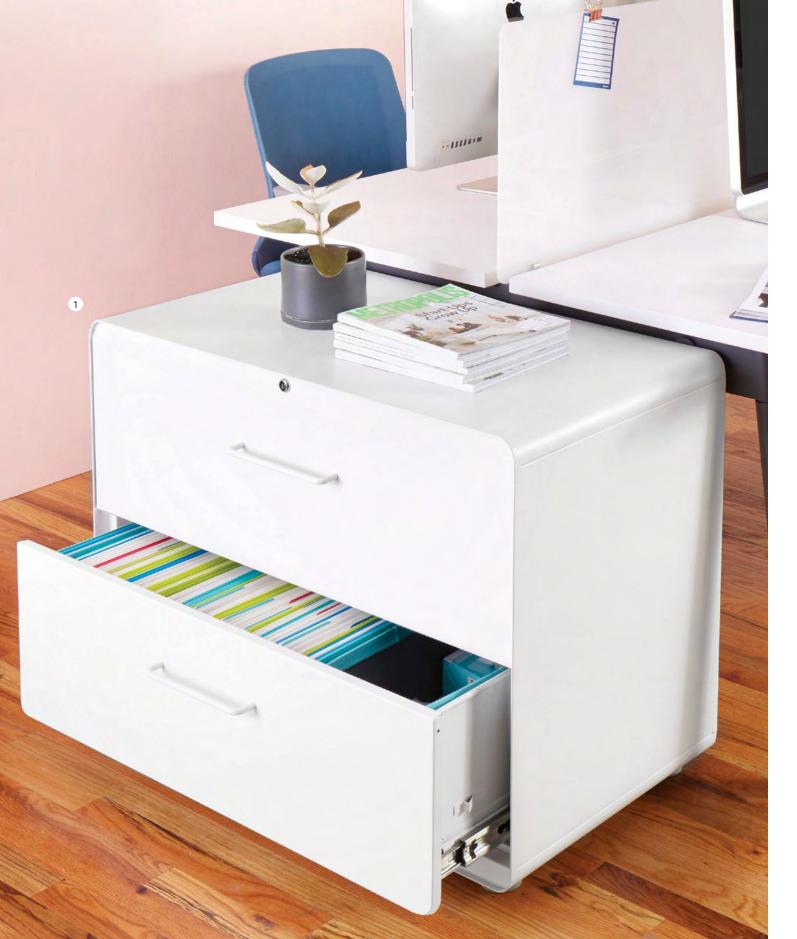

# Storage the Way You Want It

Our best-selling file cabinet now comes in 4 styles:

// The classic 3-Drawer

// The Mini, for storage + extra seating

// The Slim, for fitting under 47" desks with legroom to spare

# Made in Your Shape

Whether you've got a lot of files or loads of stuff to store, we've got private and shared solutions for everywhere in the office. Our Lateral Cabinet with two drawers is ideal at the end of a desk row, while our 4-Drawer Vertical File Cabinet offers high-rise storage with the same footprint of our standard Stow.