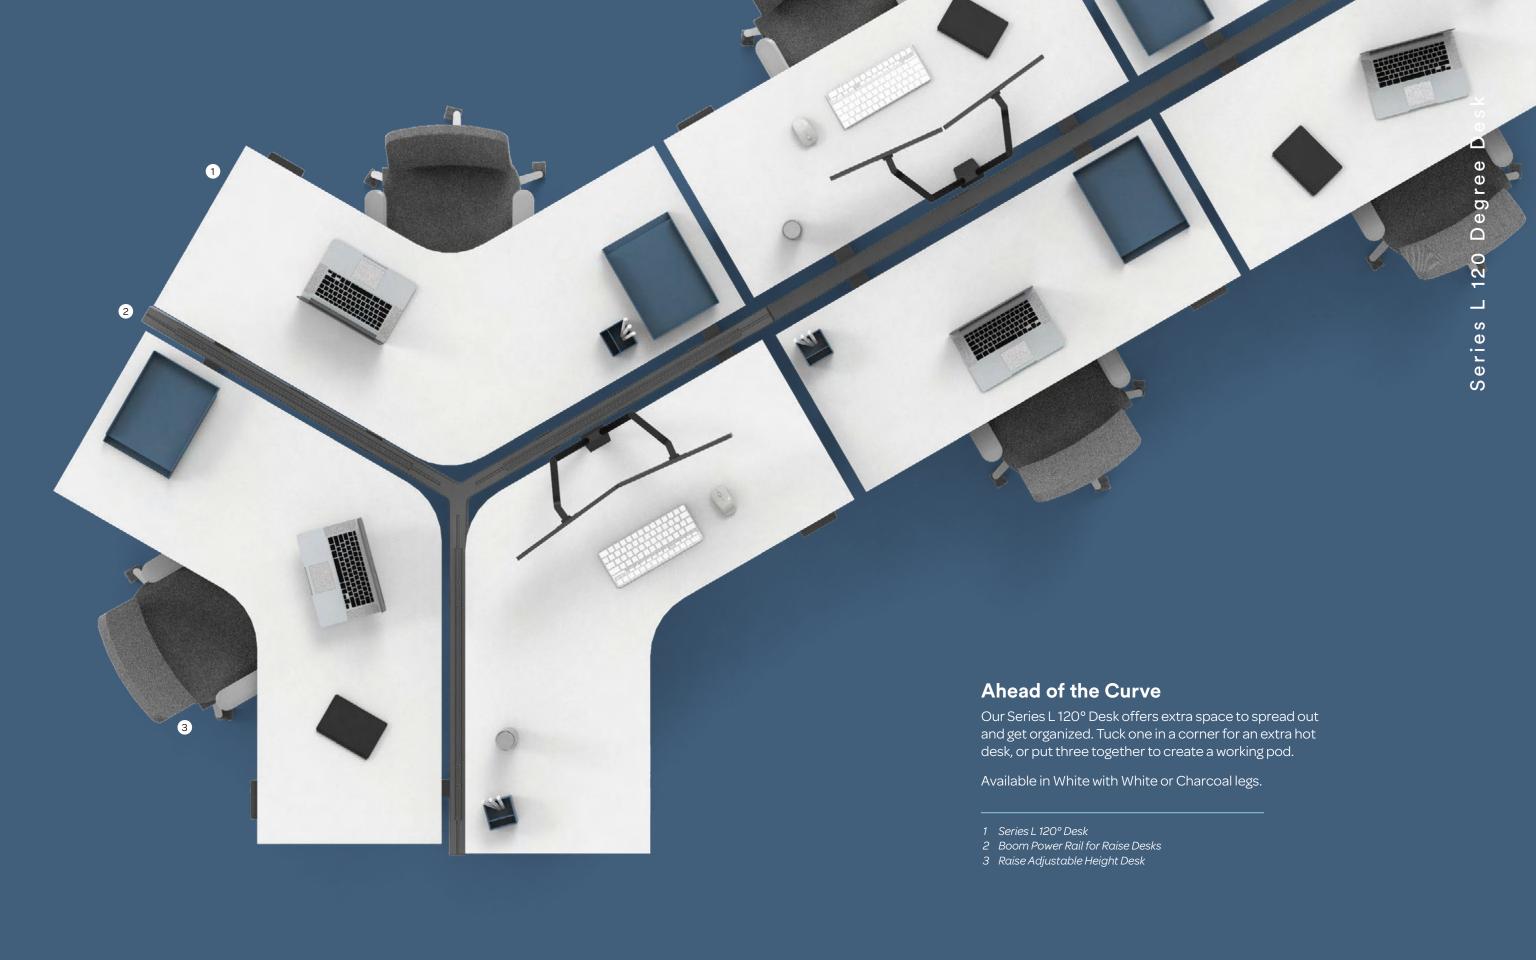

# Corner Desks

# Available in Series A and Series L

Ideal for executive offices, the addition of a right or left hand return gives you extra room for desktop storage, multiple monitors, or simply more space to spread out.