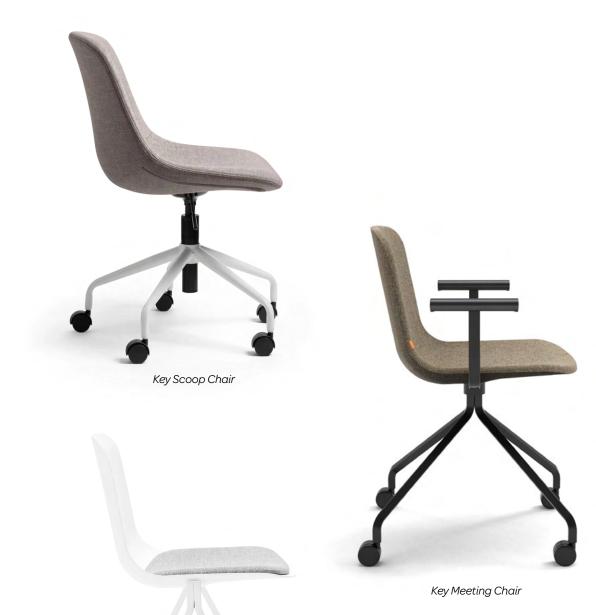

# Key Seating Collection

Key Side Chair with Pad

# The Key to Success

Our Key Chair Collection is the key to casual collaboration spaces, extra seating, and break room cafés. The Key Chair stacks up to eight chairs high so you can pull them out when you need them and hide them away when you don't.

Choose from the Key Chair with or without seat pad, the Key Scoop Chair, or the Key Meeting Chair.

Our QT Chair and Sofa Booths add padded panels to mitigate noise and create a semi-private meeting area in any communal space. Simply pull up a Tucker Lounge Table or Spot Side Table and voila! A mini conference room without even calling a contractor.