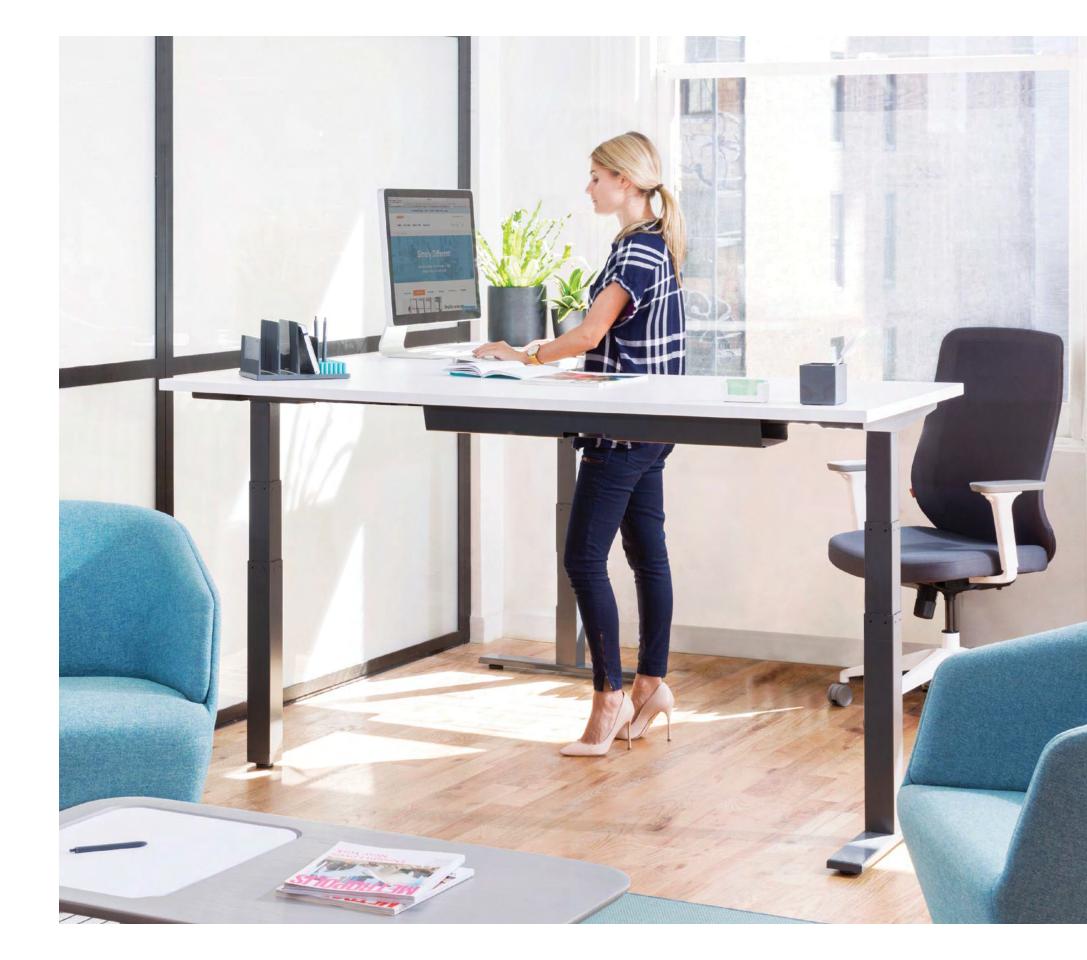

#### Take a Stand

Designed for ideal ergonomic work, our Series L Adjustable Height Desks allows you the flexibility to transition from sitting to standing in seconds.

The extended range of motion supports multiple uses and features four memory buttons to program your preferred heights (great for anyone up to 6'6").

Series L Desk tops are available for quick ship in White, Natural Oak, and Walnut. Additional special order colors are available.

- Series L Adjustable Height Double Desk
- 2 Frost White Privacy Panel
- 3 Series L Adjustable Height Sinale Desk
- Single Desk
  4 Boom Power Rail + Pinnable
  Fabric Privacy Panel