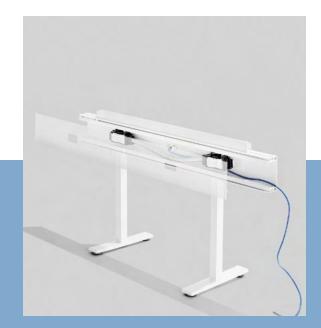

#### **Empower Your Team**

Our Boom Power Rail is a smart, flexible power solution for your workspace; the freestanding design brings power to the center of your space. Compatible with both Series A and Series L Single Desks pair the Boom with Privacy Panels to offer your employees some peace and quiet in the open office.