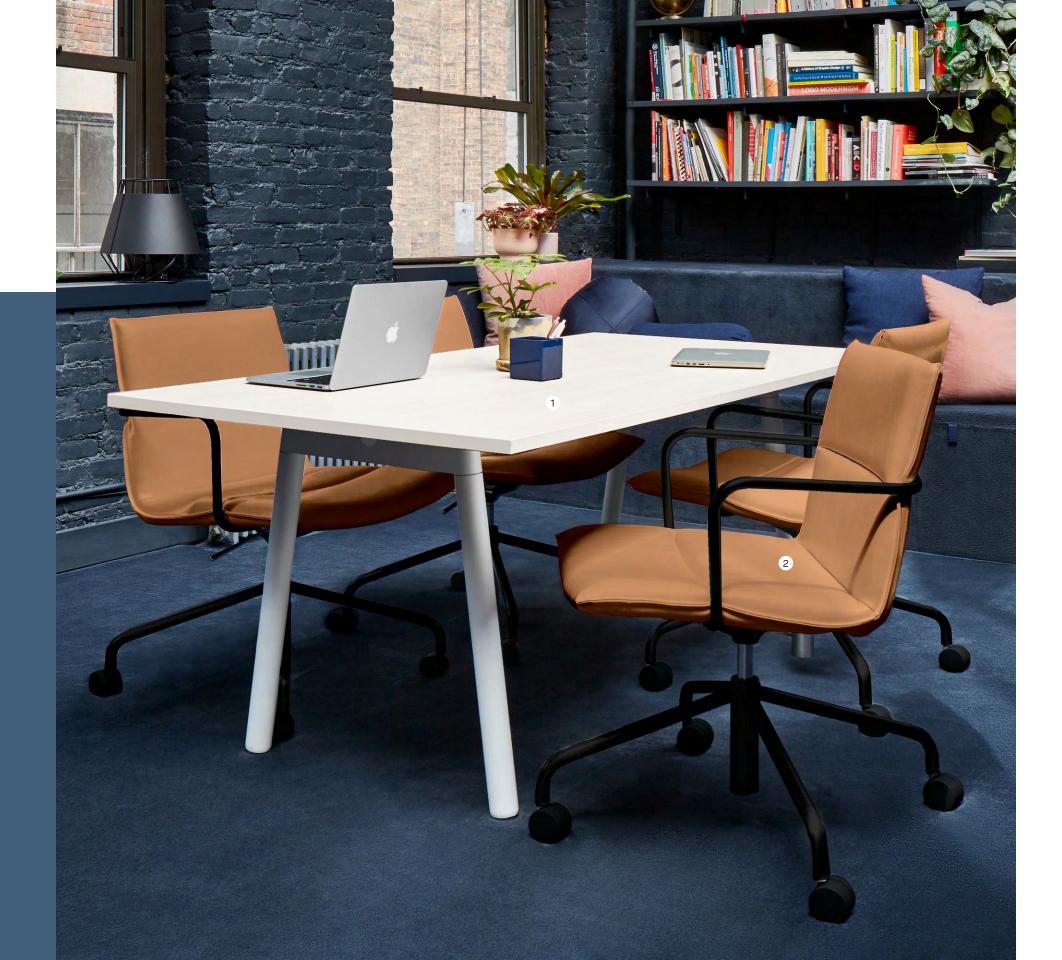

# **Confer and Conquer**

Our signature Series A Ping-Pong Conference Table beats the competition on price, design, and innovation.

It transforms in seconds from a conference table for 12 to a ping-pong table with integrated storage for electronic accessories and the included Stiga paddles, ping-pong balls, and net.

# **Engineered for Adaptability**

Elevate pitches and presentations with our versatile Series A Table System — available in mix and match shades and a variety of sizes, from 72" to 144", to fit every conference room in your office.

#### Bring Style to the Table

With rounded arms, clean lines, and leather-feel seats, the Meredith Meeting Chair is a modern, sophisticated take on conference seating.

<sup>1</sup> Series A Conference Table

<sup>2</sup> Meredith Meeting Chair