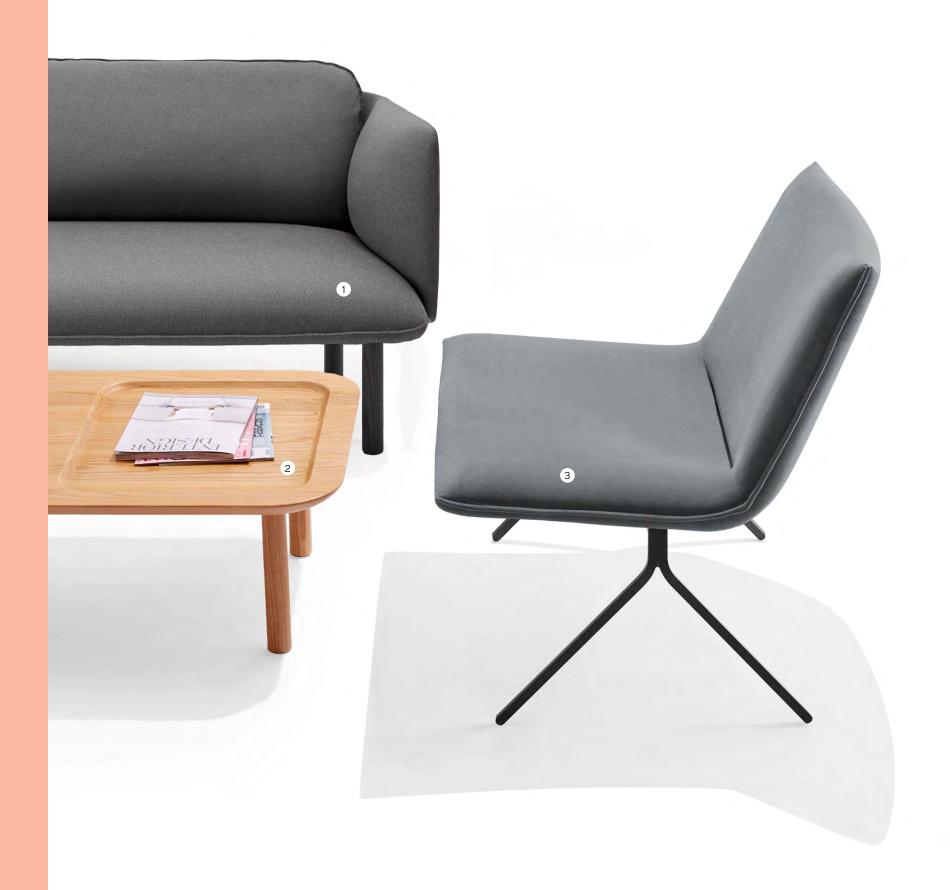

#### Make Them Feel at Home

Available in a range of pastels and jewel tones, our QT Lounge Low Sofa and Meredith Lounge Chair provide residential-like seating for reception, lounges, or executive offices.

- QT Lounge Low Sofa
   Take Note Coffee Table
   Meredith Lounge Chair