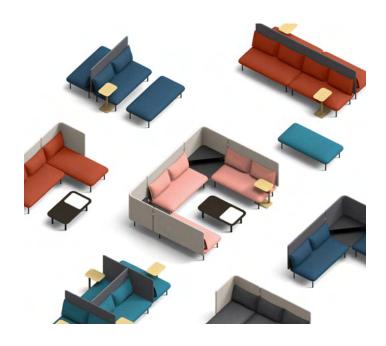

#### Make It Modular

The QT Adaptable Lounge Collection is designed to be as flexible as an office's changing needs. With modular components including back panels and built-in tables, you can find exactly what you need for your lounge.

#### Mix + Match

Our Block Party Lounge system is based on 5 building blocks which can be arranged to create custom layouts for your workspace. Use it to define space, maximize square footage, and encourage creativity.

It all assembles completely without tools so it moves with your short- and long-term needs.

Our Tucker Side Tables are designed with a flat base and a durable laminate top, so they easily slide under the Block Party Lounge — keeping laptops, notebooks, or drinks close at hand.