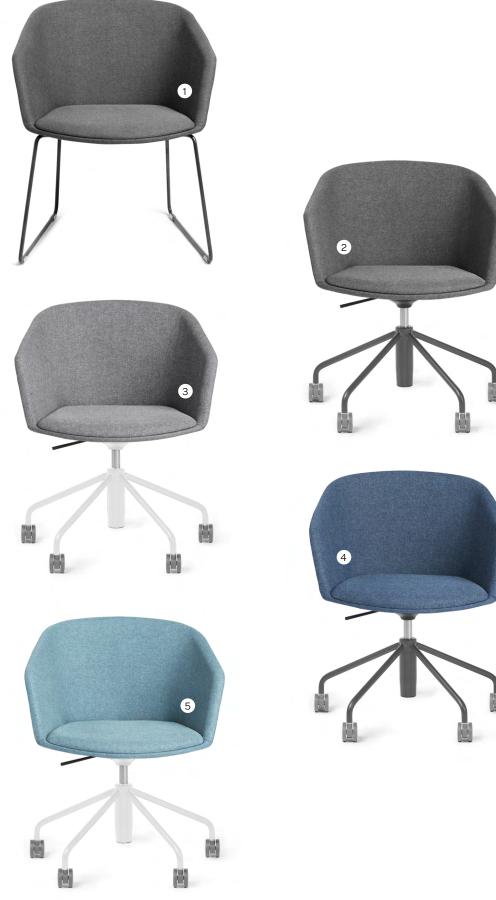

#### Max Task Chair Collection

#### **Comfort in Color**

Our Max Task Chair Collection provides all-day comfort with one-touch ergonomic adjustments, and they all assemble completely without tools so you can get rolling right away.

Choose from Mid Back, High Back, or our Max Drafting Chair.