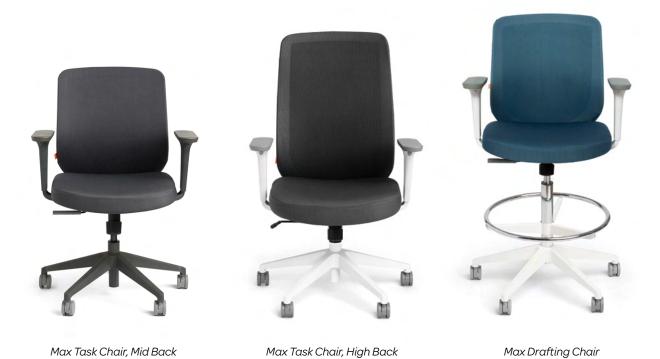

#### Max Task Chair Collection

#### **Comfort in Color**

Our Max Task Chair Collection provides all-day comfort with one-touch ergonomic adjustments, and they all assemble completely without tools so you can get rolling right away.

Choose from Mid Back, High Back, or our Max Drafting Chair.