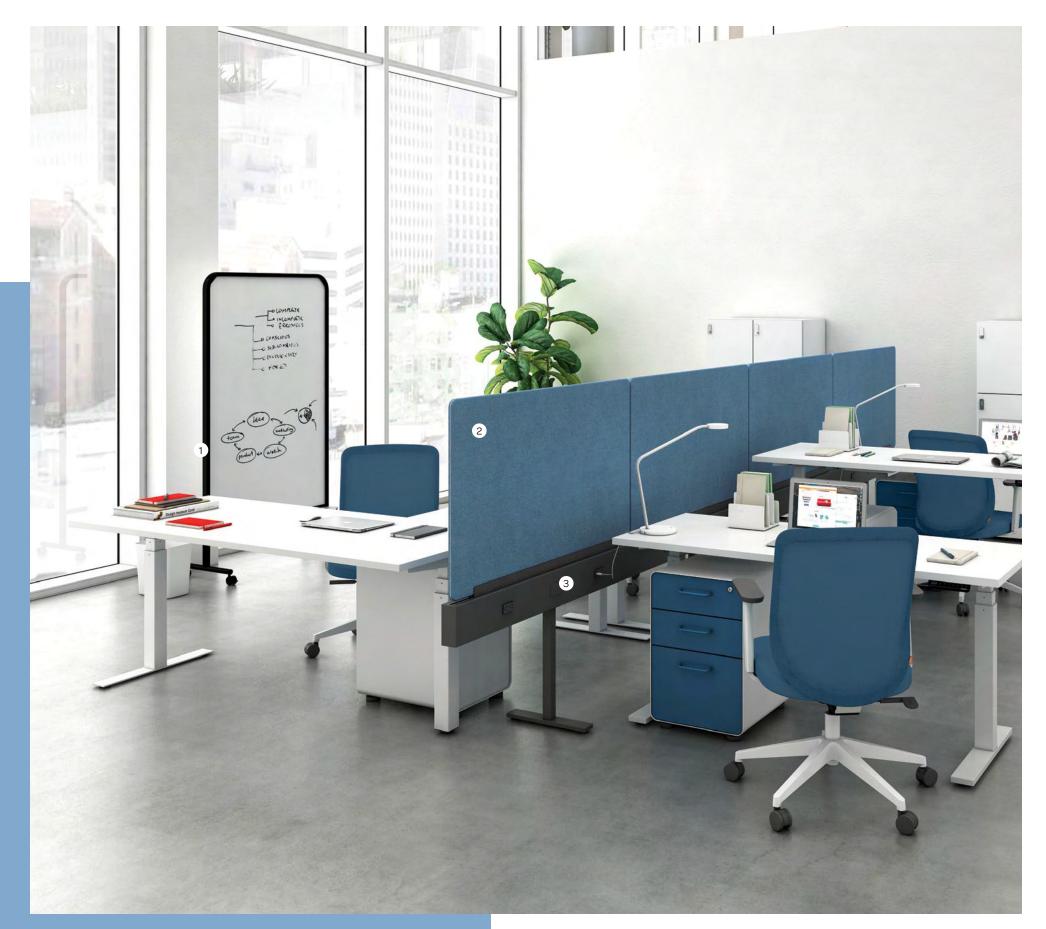

#### Seamless Power Integration

Easily adapt the Series A Desk System with our integrated power solutions, so power and data are always at hand and out of sight.

- 1 Series A Double Desk
- 2 Pinnable Molded Privacy Panels
- 3 Max Task Chair
- 4 Mini Stow File Cabinet
- 5 Stow File Cabinet