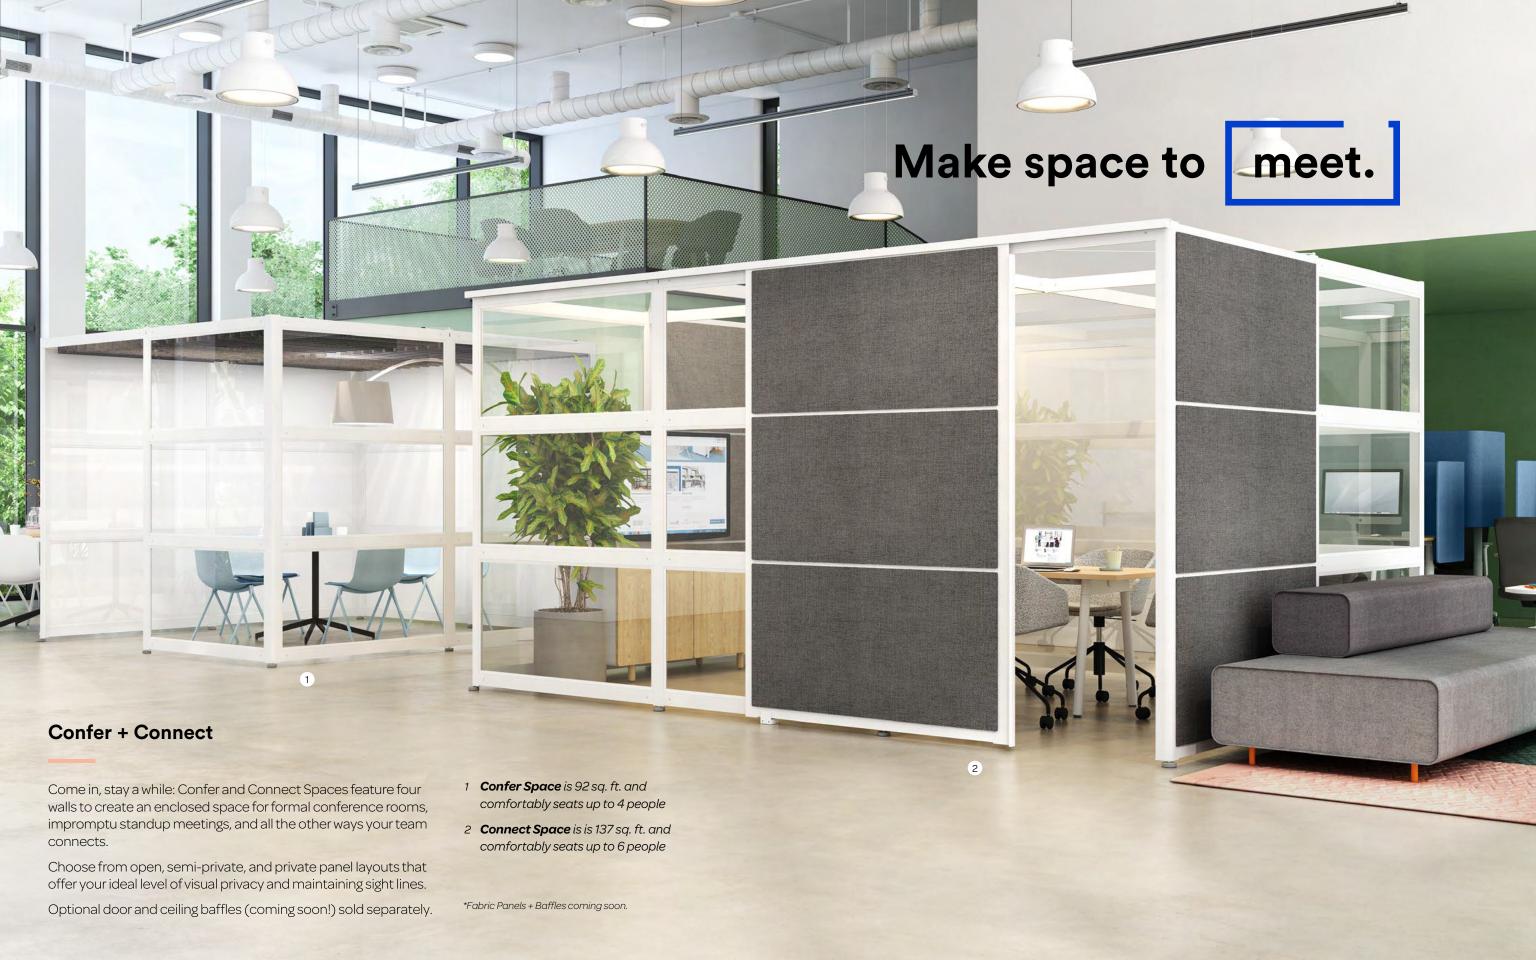

fice environment, the upgraded Gen 3 PoppinPod is your turnkey privacy solution. Take a quick seat for focused work or a moment of calm. Or, stretch out your legs during a private video call.





#### Gen 3 PoppinPod for 4

Looking for more meeting space (no contractor required)? Designed to offer a quiet space in an open office environment, the Gen 3 PoppinPod for 4 gives your team the opportunity to control their environment. Pop in for focused work, a one-on-one, or a meeting that can comfortably seat up to four people.

Comes with a built in table (stools sold separately) to create a turnkey meeting room. (Available without the table) The included outlets & USB ports make it easy to power conferencing equipment, screen, or devices for remote meetings or extra-long brainstorms.



















#### The One Stop Shop for Your Workspace

Our desktop accessories are designed with the same colorful, modular sensibility as our Furniture Collection, so you can create a space that reflects your style while keeping you organized.

#### Branded Products for Every Occasion

From startups to Fortune 500's, our customers rely on Poppin for exceptional branded products that last forever...and arrive in under two weeks. With a breadth of colors and the option to brand over 300+ of our desktop products, if you can dream it, we can make it happen.









#### Contact Us

For Sales poppin.com/contact | 888-676-7746

For Trade poppin.com/contact | 888-676-7746

VISIT OUR SHOWROOMS:

For showroom locations visit: poppin.com/showrooms