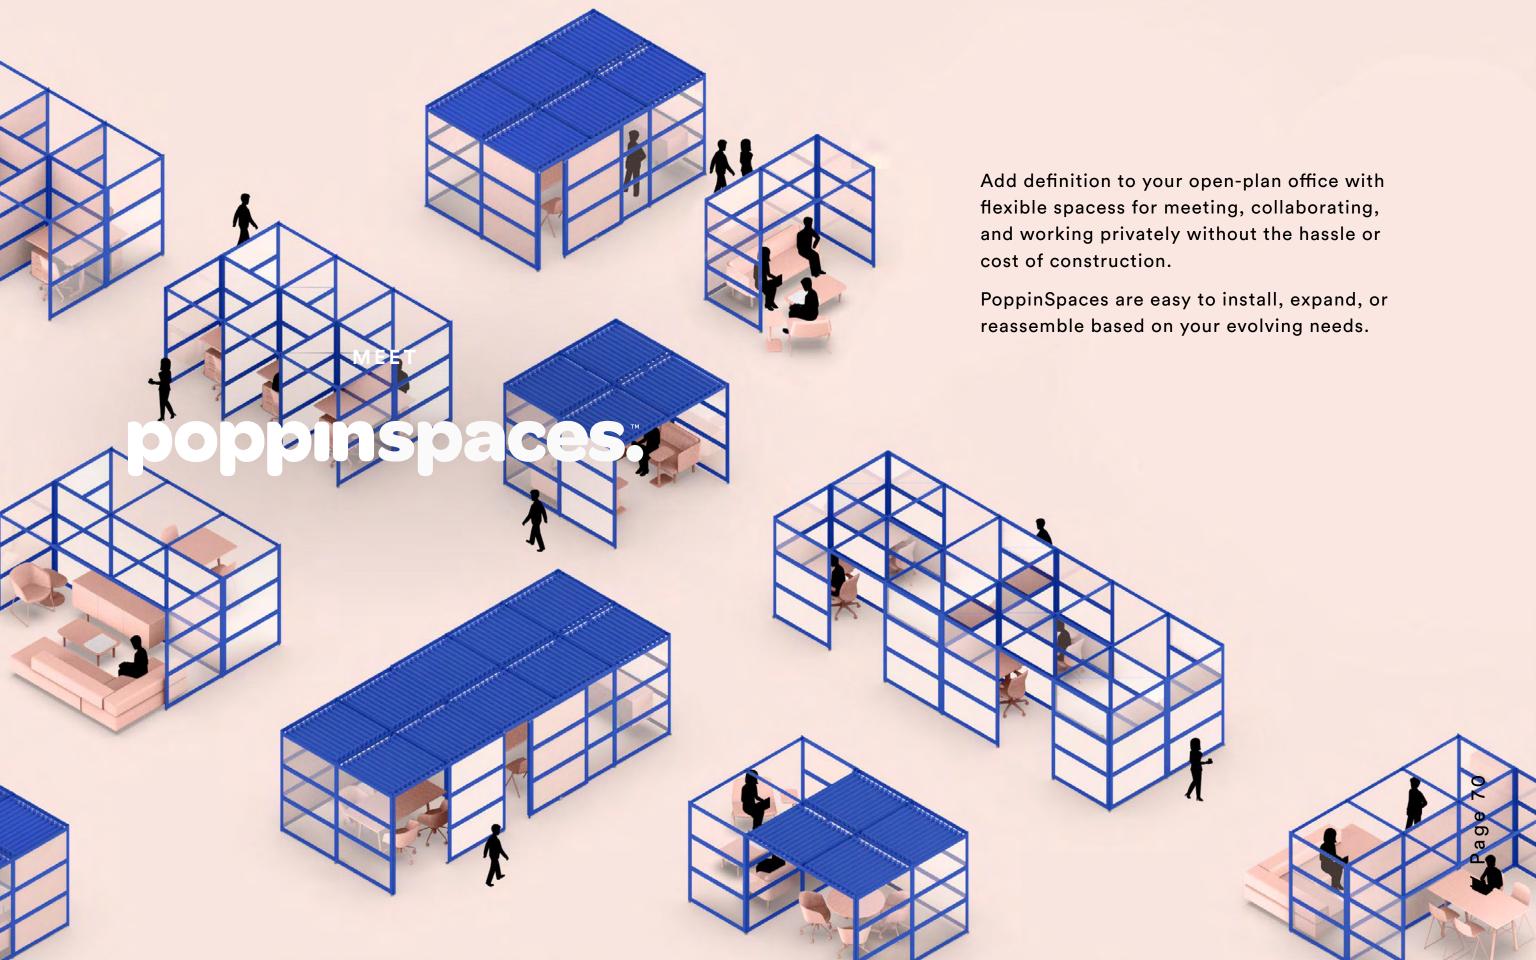

office environment, the upgraded Gen 3 PoppinPod is your turnkey privacy solution. Take a quick seat for focused work or a moment of calm. Or, stretch out your legs during a private video call.





#### Gen 3 PoppinPod for 4

Looking for more meeting space (no contractor required)? Designed to offer a quiet space in an open office environment, the Gen 3 PoppinPod for 4 gives your team the opportunity to control their environment. Pop in for focused work, a one-on-one, or a meeting that can comfortably seat up to four people.

Comes with a built in table (stools sold separately) to create a turnkey meeting room. (Available without the table) The included outlets & USB ports make it easy to power conferencing equipment, screen, or devices for remote meetings or extra-long brainstorms.



















#### The One Stop Shop for Your Workspace

Our desktop accessories are designed with the same colorful, modular sensibility as our Furniture Collection, so you can create a space that reflects your style while keeping you organized.

#### Branded Products for Every Occasion

From startups to Fortune 500's, our customers rely on Poppin for exceptional branded products that last forever...and arrive in under two weeks. With a breadth of colors and the option to brand over 300+ of our desktop products, if you can dream it, we can make it happen.









#### Contact Us

For Sales poppin.com/contact | 888-676-7746

For Trade poppin.com/contact | 888-676-7746

VISIT OUR SHOWROOMS:

For showroom locations visit: poppin.com/showrooms