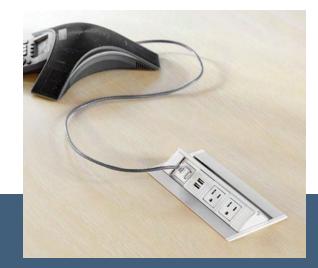

#### Power at Your Fingertips

Our Flip-Up Power Outlet sits flush with the tabletop to maximize space. It's available in a variety of power and data configurations.