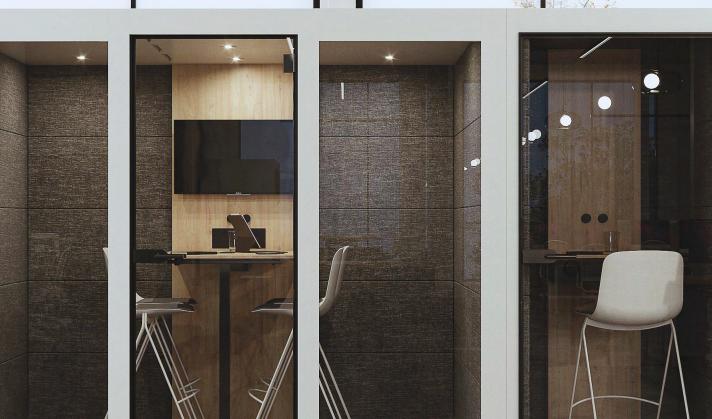

#### Gen 3 PoppinPod for 4

Looking for more meeting space (no contractor required)? Designed to offer a quiet space in an open office environment, the Gen 3 PoppinPod for 4 gives your team the opportunity to control their environment. Pop in for focused work, a one-on-one, or a meeting that can comfortably seat up to four people.

Comes with a built in table (stools sold separately) to create a turnkey meeting room. (Available without the table) The included outlets & USB ports make it easy to power conferencing equipment, screen, or devices for remote meetings or extra-long brainstorms.