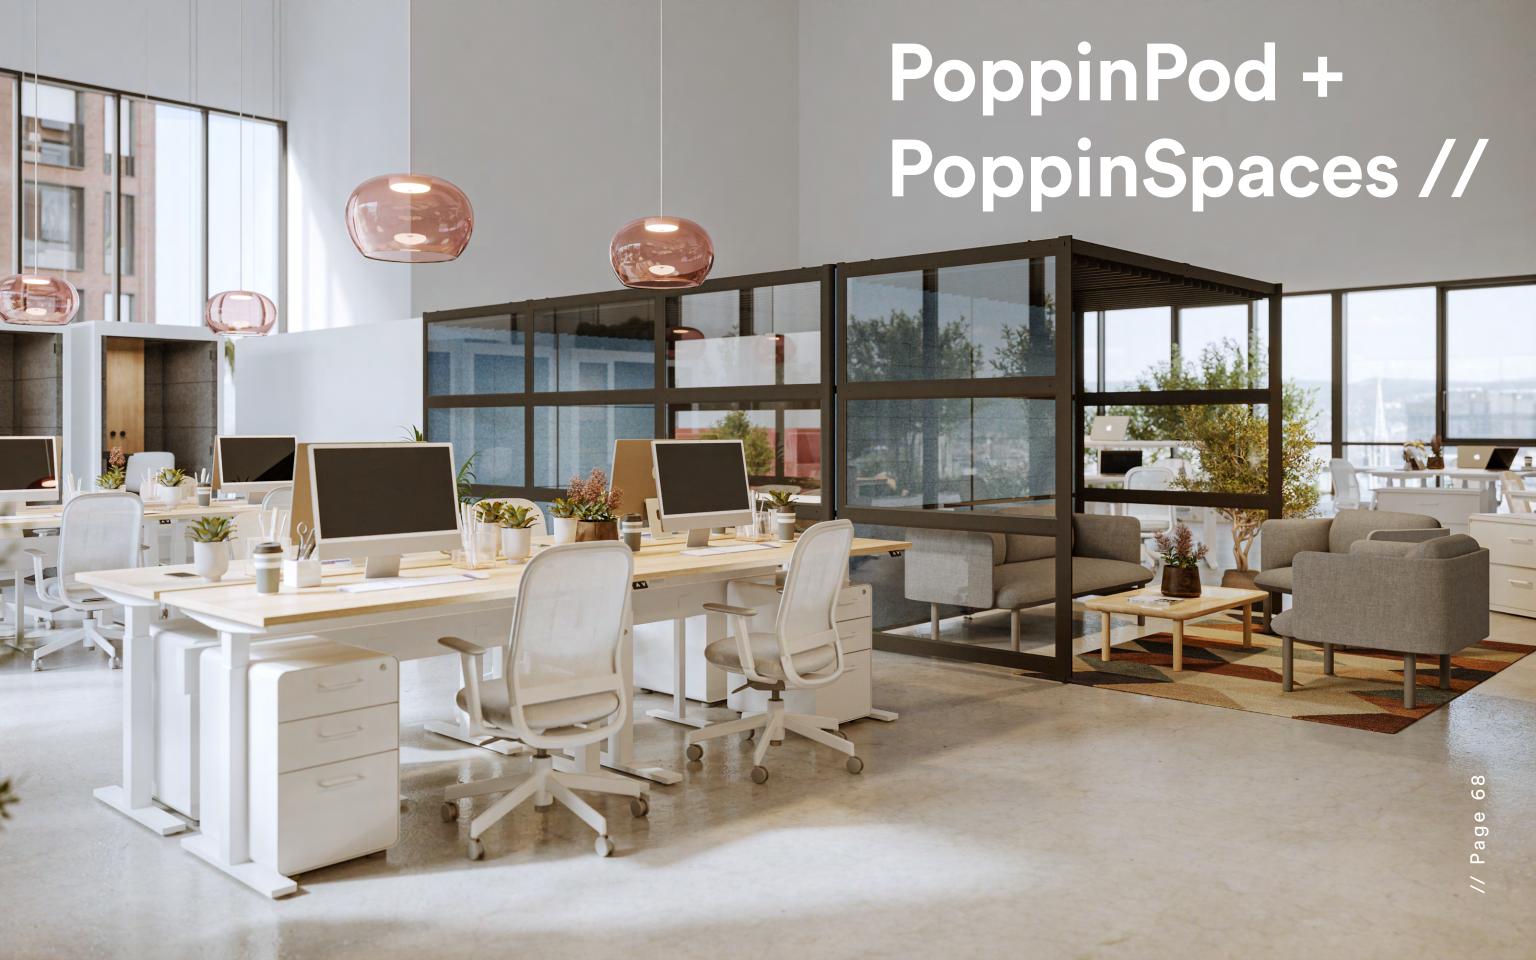

or drinks close at hand.

<sup>1</sup> Block Party Lounge Corner Office

<sup>2</sup> Tucker Table, 19"



#### **The Tucker Collection**

With five versatile styles to choose from—including a standing solution and multiple coffee table heights—our Tucker Tables offer minimalist design for every room in your office.



<sup>1</sup> Tucker Side Table, 19" and 25"

<sup>2</sup> Tucker Lounge Table

<sup>3</sup> Tucker Standing Table





# **Bring Ideas to the Table**

Designed with a large removable adhesive memo pad, our solid ash wood Take Note Coffee Table is perfect for sharing and sketching out ideas. Clever "leg extenders" allow the table to be set at either 13" or 15", so you can easily adjust the height based on your needs.

Take Note Coffee Table
 Block Party Lounge Corner Office



# poppinpod.

# Work like nobody's 'listening.

#### Gen 3 PoppinPod for 1

Need a new way to work in the open office? Designed to offer a quiet space in an open office environment, the upgraded Gen 3 PoppinPod is your turnkey privacy solution. Take a quick seat for focused work or a moment of calm. Or, stretch out your legs during a private video call.





#### Gen 3 PoppinPod for 4

Looking for more meeting space (no contractor required)? Designed to offer a quiet space in an open office environment, the Gen 3 PoppinPod for 4 gives your team the opportunity to control their environment. Pop in for focused work, a one-on-one, or a meeting that can comfortably seat up to four people.

Comes with a built in table (stools sold separately) to create a turnkey meeting room. (Available witho