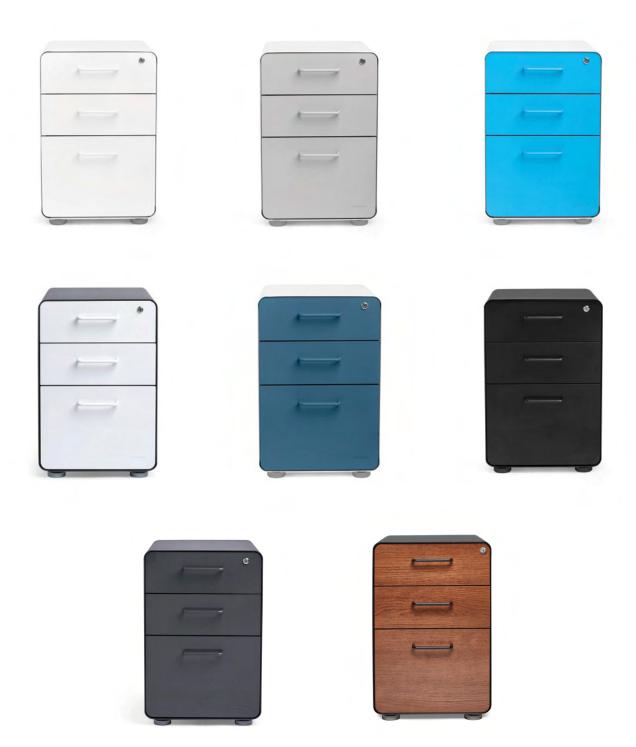

#### Stow File Cabinet Collection

# Storage the Way You Want It

Our best-selling file cabinet now comes in 4 styles:

// The classic 3-Drawer

// The Mini, for storage + extra seating

// The Slim, for fitting under 47" desks with legroom to spare

#### Stow 3-Drawer File Cabinet

#### Made in Your Shade

Our Stow 3-Drawer File Cabinets bring a pop of your company color to the personal workspace.