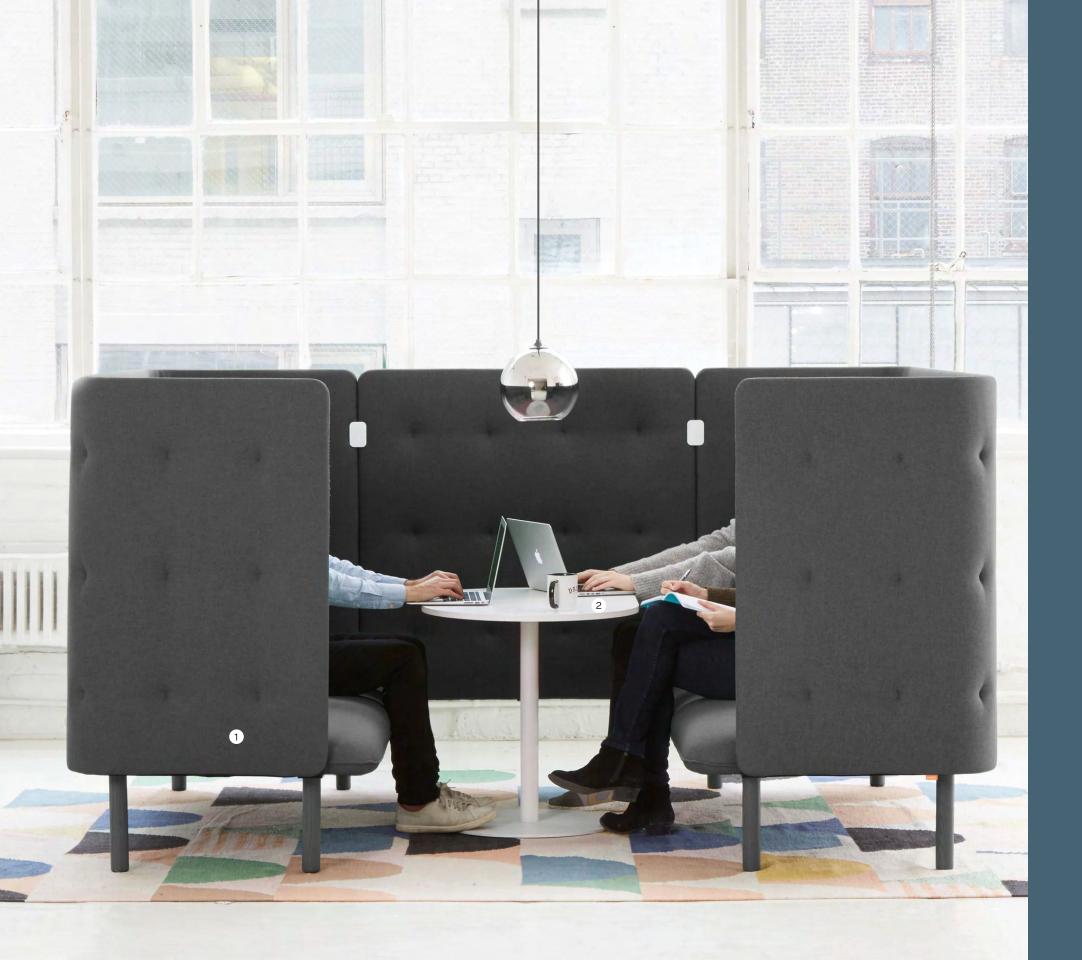

Choose from the Key Chair with or without seat pad, the Key Scoop Chair, or the Key Meeting Chair.

Our QT Chair and Sofa Booths add padded panels to mitigate noise and create a semi-private meeting area in any communal space. Simply pull up a Tucker Lounge Table or Spot Side Table and voila! A mini conference room without even calling a contractor.

- 1 QT Sofa Booth 2 Tucker Lounge Table