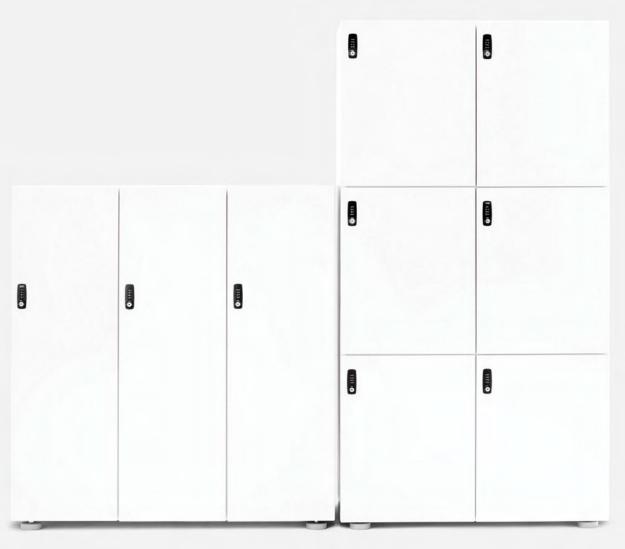

Stash 3-Door Coat Locker

Stash 6-Door Locker

# Storage on Lock

Our 4- or 6-Door Locker and 3-Door Coat Locker are ideal solutions for the hybrid office, hot desking, and shared workspaces. With individual locks for secure storage of personal items, they'll keep your team's bags and snacks super-safe.

Available in Charcoal and White.

1 Stash 3-Door Coat Locker