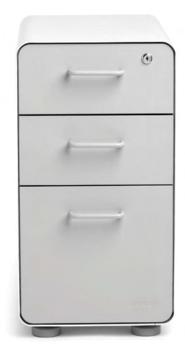

#### Stow File Cabinet Collection

# Storage the Way You Want It

Our best-selling file cabinet now comes in 4 styles:

// The classic 3-Drawer

// The Mini, for storage + extra seating

// The Slim, for fitting under 47" desks with legroom to spare

# Made in Your Shape

Whether you've got a lot of files or loads of stuff to store, we've got private and shared solutions for everywhere in the office. Our Lateral Cabinet with two drawers is ideal at the end of a desk row, while our 4-Drawer Vertical File Cabinet offers high-rise storage with the same footprint of our standard Stow.