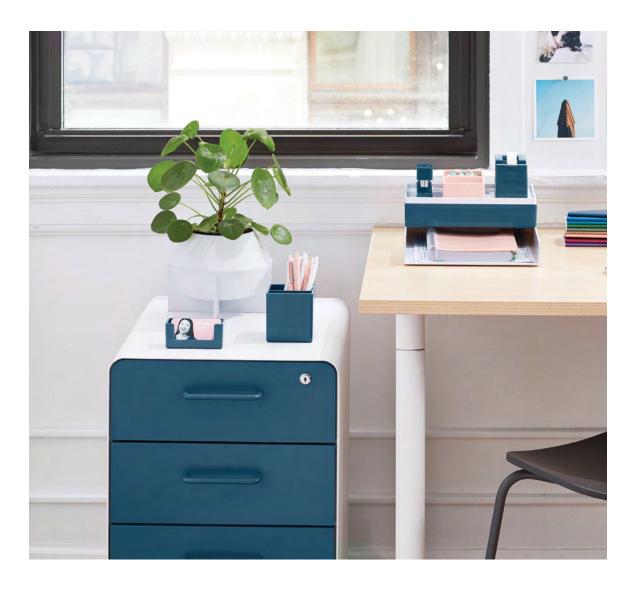

#### Stow 3-Drawer File Cabinet

#### Made in Your Shade

Our Stow 3-Drawer File Cabinets bring a pop of your company color to the personal workspace.