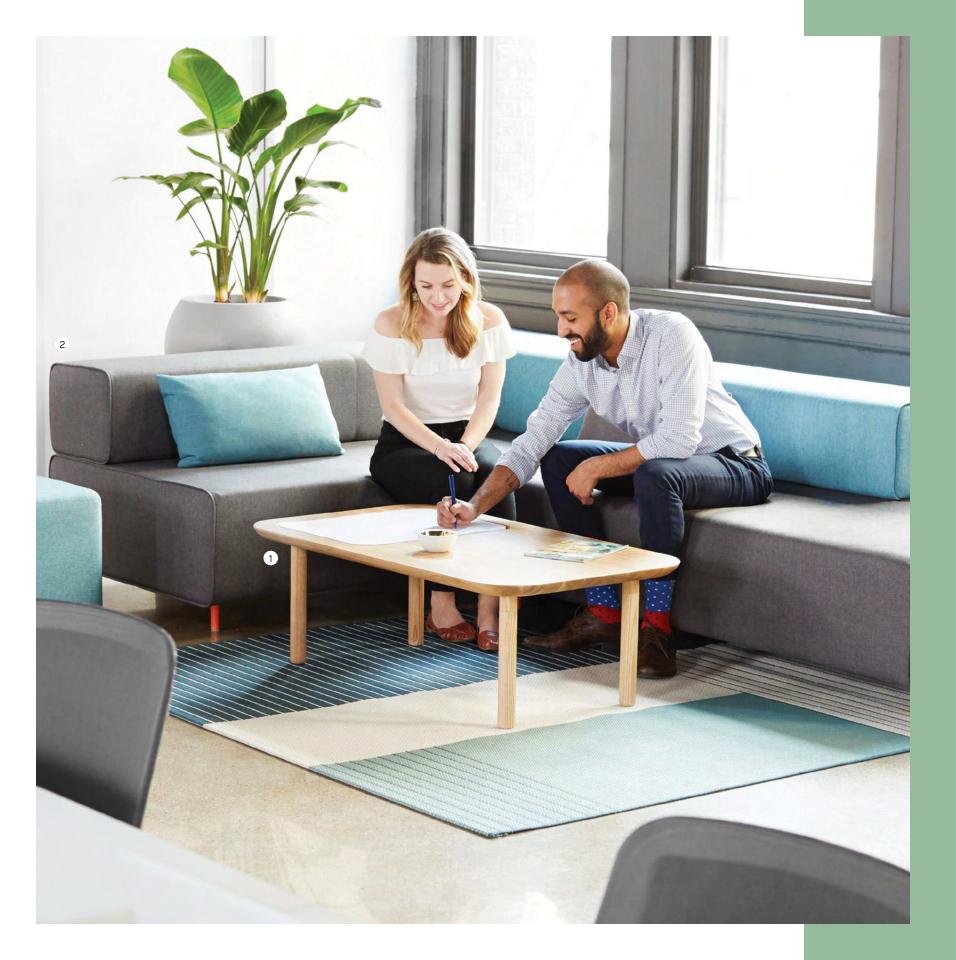

# **Bring Ideas to the Table**

Designed with a large removable adhesive memo pad, our solid ash wood Take Note Coffee Table is perfect for sharing and sketching out ideas. Clever "leg extenders" allow the table to be set at either 13" or 15", so you can easily adjust the height based on your needs.

Take Note Coffee Table
 Block Party Lounge Corner Office