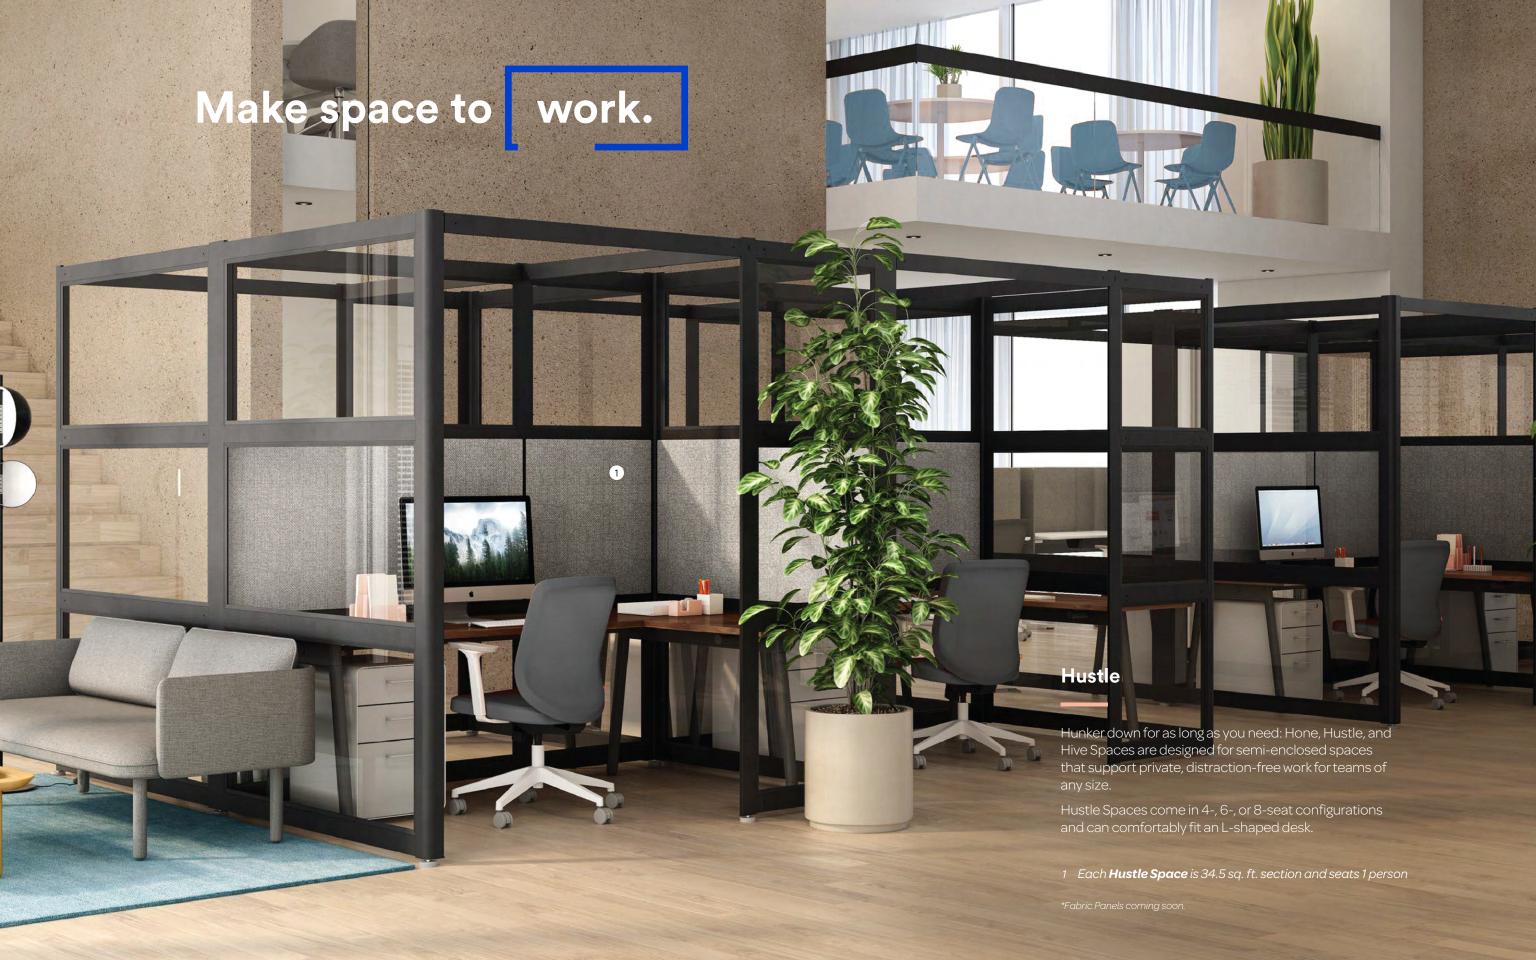

ce environment, the upgraded Gen 3 PoppinPod is your turnkey privacy solution. Take a quick seat for focused work or a moment of calm. Or, stretch out your legs during a private video call.





#### Gen 3 PoppinPod for 4

Looking for more meeting space (no contractor required)? Designed to offer a quiet space in an open office environment, the Gen 3 PoppinPod for 4 gives your team the opportunity to control their environment. Pop in for focused work, a one-on-one, or a meeting that can comfortably seat up to four people.

Comes with a built in table (stools sold separately) to create a turnkey meeting room. (Available without the table) The included outlets & USB ports make it easy to power conferencing equipment, screen, or devices for remote meetings or extra-long brainstorms.



















#### The One Stop Shop for Your Workspace

Our desktop accessories are designed with the same colorful, modular sensibility as our Furniture Collection, so you can create a space that reflects your style while keeping you organized.

#### Branded Products for Every Occasion

From startups to Fortune 500's, our customers rely on Poppin for exceptional branded products that last forever...and arrive in under two weeks. With a breadth of colors and the option to brand over 300+ of our desktop products, if you can dream it, we can make it happen.









#### Contact Us

For Sales poppin.com/contact | 888-676-7746

For Trade poppin.com/contact | 888-676-7746

VISIT OUR SHOWROOMS:

For showroom locations visit: poppin.com/showrooms