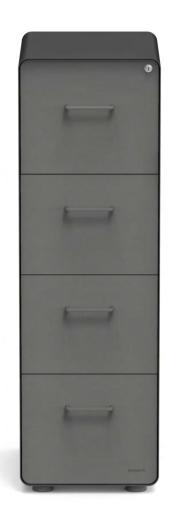

# Made in Your Shape

Whether you've got a lot of files or loads of stuff to store, we've got private and shared solutions for everywhere in the office. Our Lateral Cabinet with two drawers is ideal at the end of a desk row, while our 4-Drawer Vertical File Cabinet offers high-rise storage with the same footprint of our standard Stow.