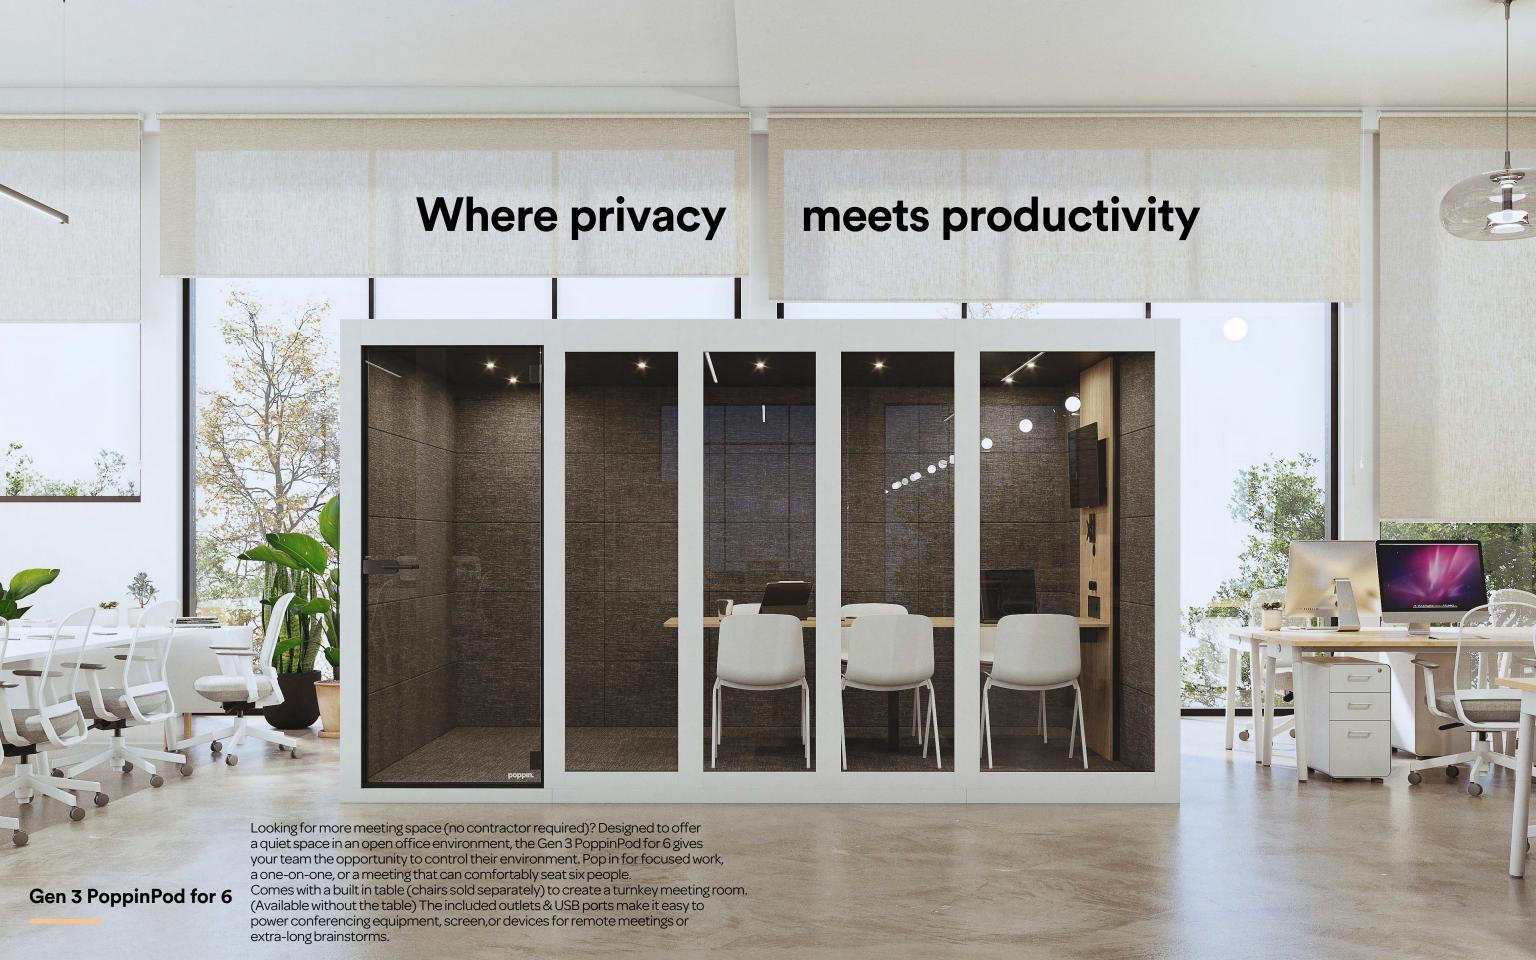

#### Gen 3 PoppinPod for 4

Looking for more meeting space (no contractor required)? Designed to offer a quiet space in an open office environment, the Gen 3 PoppinPod for 4 gives your team the opportunity to control their environment. Pop in for focused work, a one-on-one, or a meeting that can comfortably seat up to four people.

Comes with a built in table (stools sold separately) to create a turnkey meeting room. (Available without the table) The included outlets & USB ports make it easy to power conferencing equipment, screen, or devices for remote meetings or extra-long brainstorms.