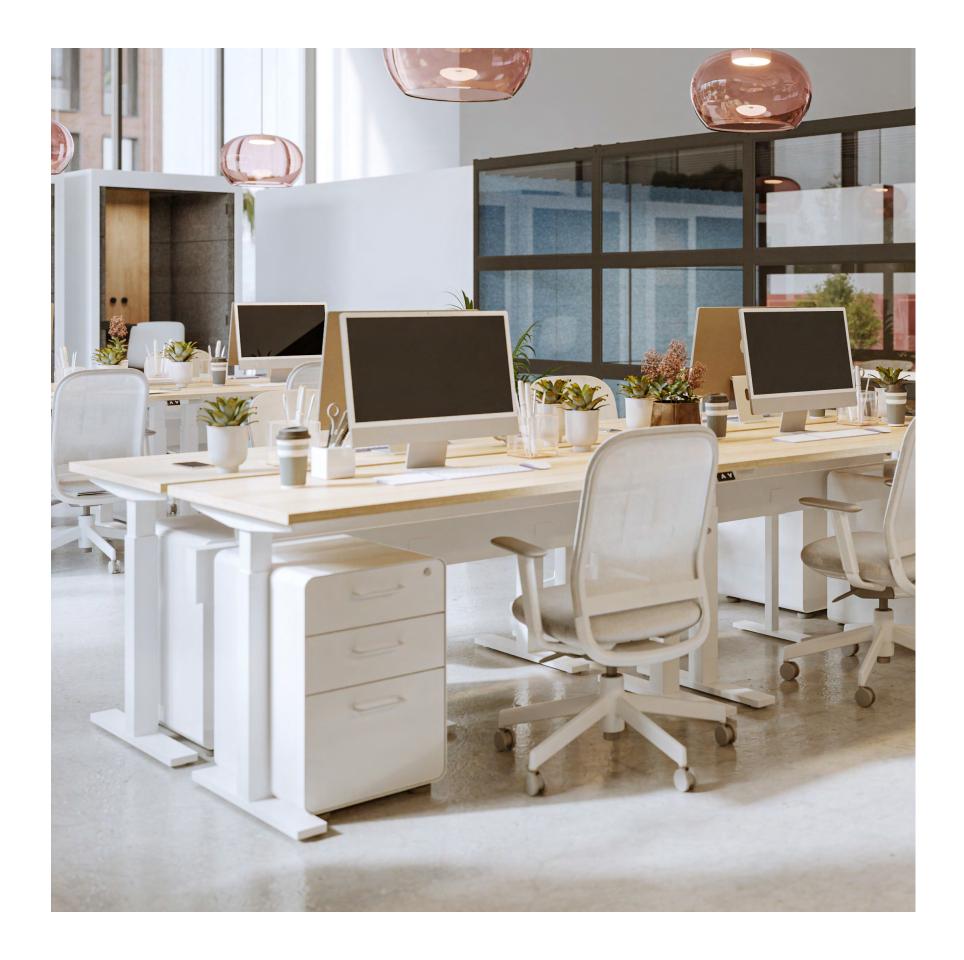

Our integrated family of products is designed to get your office up and running in 10 days or less.

Each carefully-curated piece mixes, matches, and scales with your team so you can start up, start fresh, and start working happy.

# Affordable

Outfit each employee with a desk, chair, and storage, starting at less than \$1,000 per person—without compromising on style or quality.

We grow with you

As you grow your company, hire more people, and move into larger offices, our modular furniture is designed to grow with you.