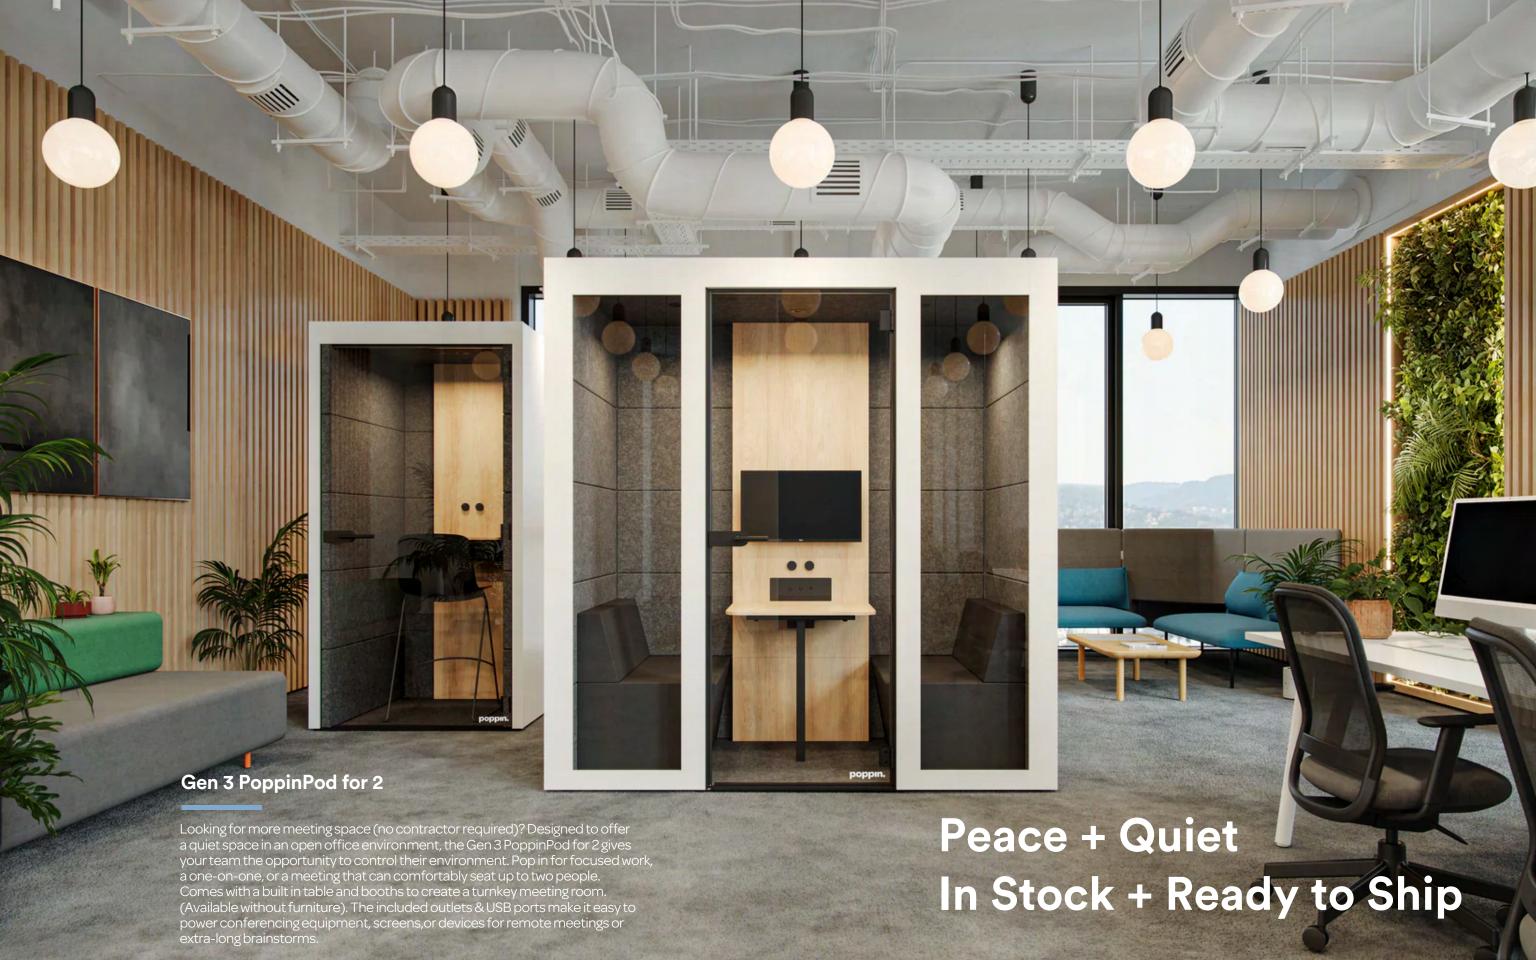

#### Gen 3 PoppinPod for 4

Looking for more meeting space (no contractor required)? Designed to offer a quiet space in an open office environment, the Gen 3 PoppinPod for 4 gives your team the opportunity to control their environment. Pop in for focused work, a one-on-one, or a meeting that can comfortably seat up to four people.

Comes with a built in table (stools sold separately) to create a turnkey meeting room. (Available without the table) The included outlets & USB ports make it easy to power conferencing equipment, screen, or devices for remote meetings or extra-long brainstorms.