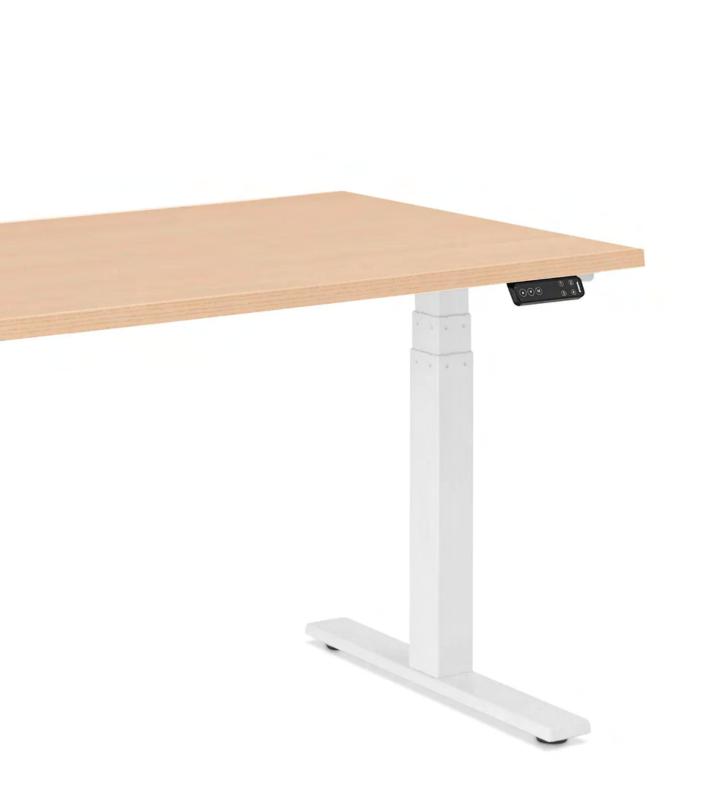

#### Take a Stand

Designed for ideal ergonomic work, our Series L Adjustable Height Desks allows you the flexibility to transition from sitting to standing in seconds.

The extended range of motion supports multiple uses and features four memory buttons to program your preferred heights (great for anyone up to 6'6").

Series L Desk tops are available for quick ship in White, Natural Oak, and Walnut. Additional special order colors are available.

- Series L Adjustable Height Double Desk
- 2 Frost White Privacy Panel
- 3 Series L Adjustable Height Sinale Desk
- Single Desk
  4 Boom Power Rail + Pinnable
  Fabric Privacy Panel