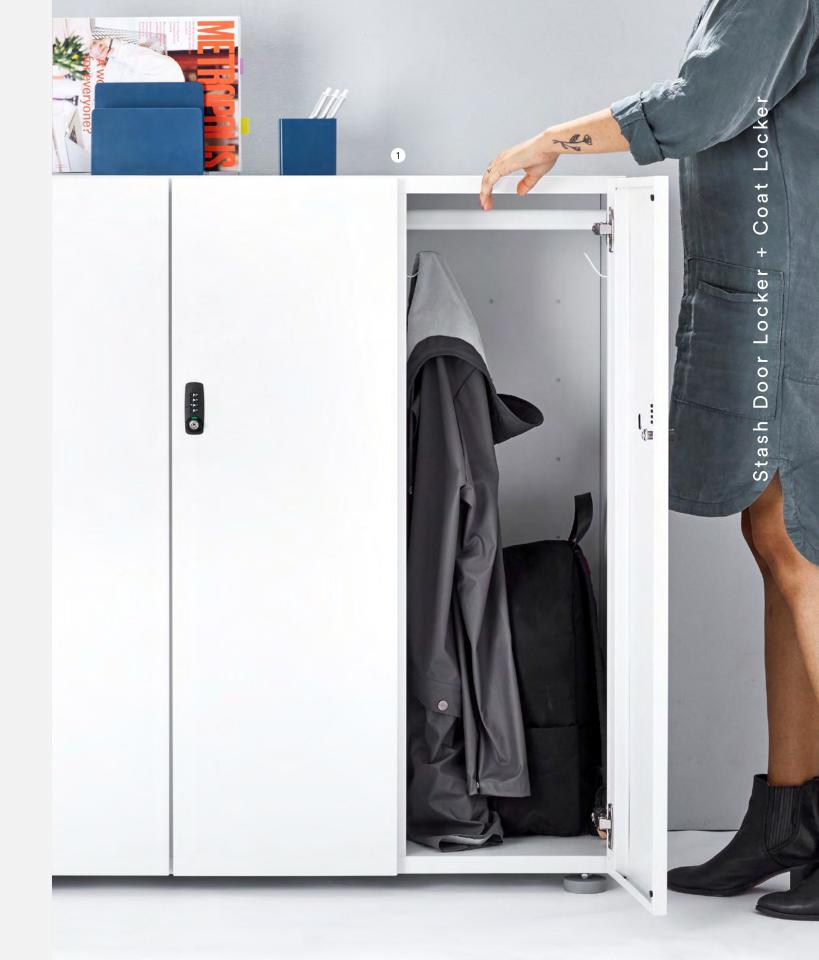

Stash 3-Door Coat Locker

Stash 6-Door Locker

# Storage on Lock

Our 4- or 6-Door Locker and 3-Door Coat Locker are ideal solutions for the hybrid office, hot desking, and shared workspaces. With individual locks for secure storage of personal items, they'll keep your team's bags and snacks super-safe.

Available in Charcoal and White.

1 Stash 3-Door Coat Locker