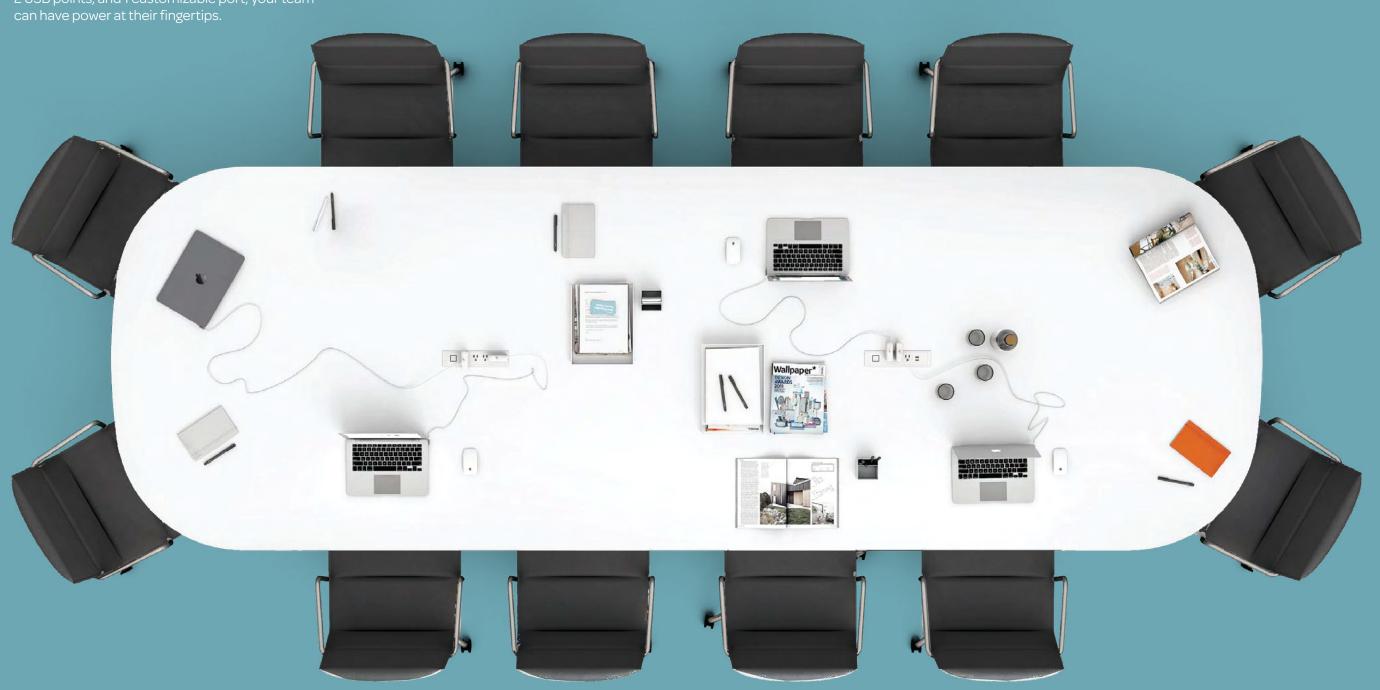

# Series A Scale Table

Available in both Racetrack and Rectangular, our modular Series A Scale Conference Table works as a communal table for your entire team or in a traditional conference setting. With 3 power points, 2 USB points, and 1 customizable port, your team can have power at their fingertips.