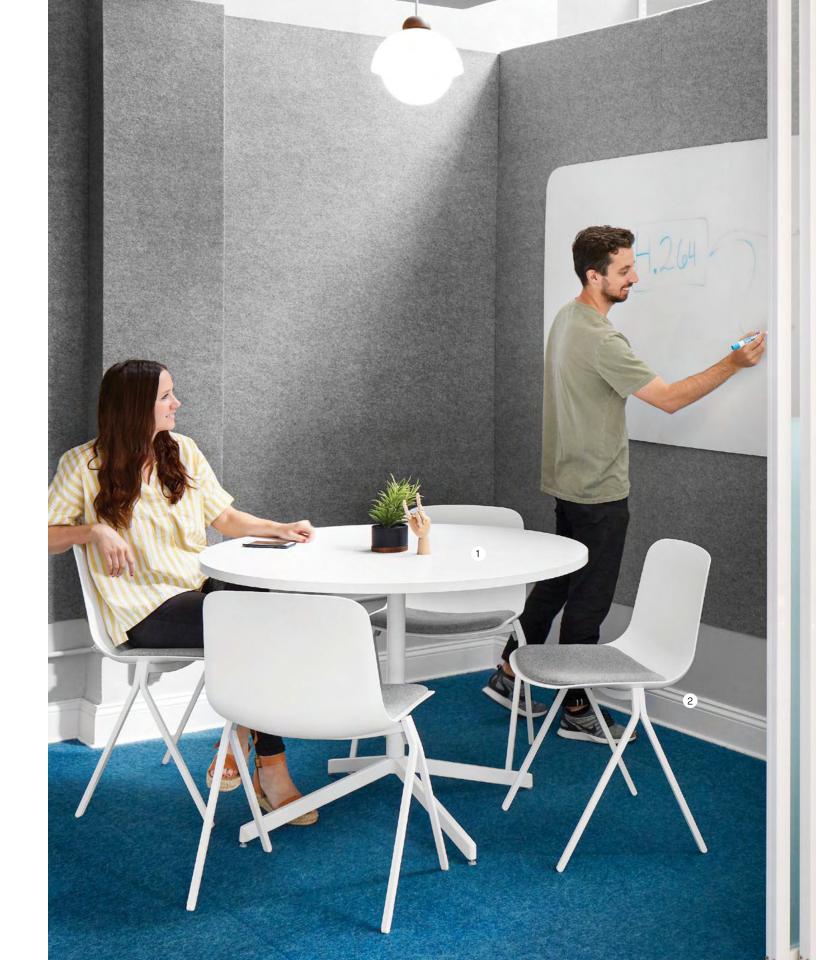

# Touchpoint Table + Chairs

# Meet Up

Our Touchpoint Meeting Table is the ideal seating solution for small conference rooms, break room areas, or collaboration spaces. A variety of tabletop and base color options allow you to design a table that's totally tailored to your space.

Pair it with our Key Chairs, designed with a durable seat and a stackable steel frame that allows you to easily accommodate your seating needs.

1 Round Touchpoint Table

2 Key Chair