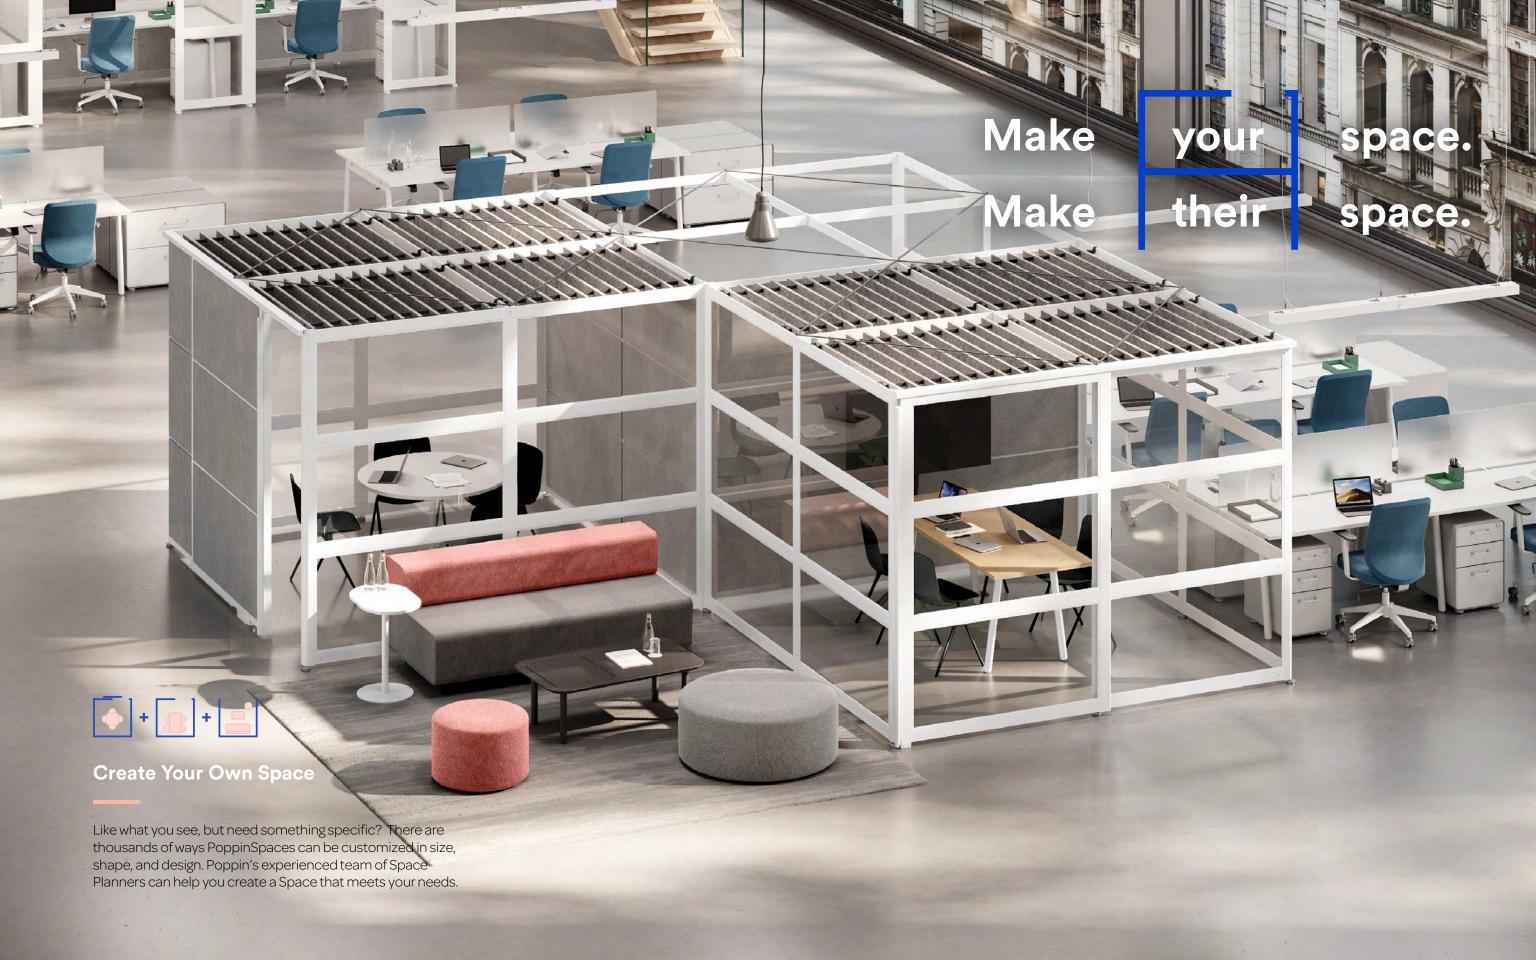

|                                                                                                                                                                                                                                                                                                                                                                                 | 14 |
|---------------------------------------------------------------------------------------------------------------------------------------------------------------------------------------------------------------------------------------------------------------------------------------------------------------------------------------------------------------------------------|----|
| Series A Desk System                                                                                                                                                                                                                                                                                                                                                            |    |
| Series L Adjustable Height Desk System                                                                                                                                                                                                                                                                                                                                          |    |
| Corner Desks                                                                                                                                                                                                                                                                                                                                                                    |    |
| Series L 120° Adjustable Height Desk                                                                                                                                                                                                                                                                                                                                            |    |
| Boom Power Rail + Privacy Panel                                                                                                                                                                                                                                                                                                                                                 |    |
| Stow File Cabinet Collection                                                                                                                                                                                                                                                                                                                                                    |    |
| Stash Locker Collection                                                                                                                                                                                                                                                                                                                                                         |    |
| Max Task Chair Collection + Drafting Chair                                                                                                                                                                                                                                                                                                                                      |    |
| Meet                                                                                                                                                                                                                                                                                                                                                                            | 36 |
| Series A Ping-Pong Conference Table                                                                                                                                                                                                                                                                                                                                             |    |
| Series A Conference Table + Meredith Chair                                                                                                                                                                                                                                                                                                                                      |    |
| Series A Scale Conference Table                                                                                                                                                                                                                                                                                                                                                 |    |
| Cleo Credenza                                                                                                                                                                                                                                                                                                                                                                   |    |
| Series A Standing Meeting Table + Key Stool                                                                                                                                                                                                                                                                                                                                     |    |
| Touchpoint Meeting Table + Key Chair                                                                                                                                                                                                                                                                                                                                            |    |
| Key Collection                                                                                                                                                                                                                                                                                                                                                                  |    |
| Pitch Collection                                                                                                                                                                                                                                                                                                                                                                |    |
| Lounge                                                                                                                                                                                                                                                                                                                                                                          | 54 |
| Louilde                                                                                                                                                                                                                                                                                                                                                                         | 34 |
|                                                                                                                                                                                                                                                                                                                                                                                 |    |
| QT Sofa Booth                                                                                                                                                                                                                                                                                                                                                                   |    |
| QT Sofa Booth<br>QT Lounge Sofa with Canopy                                                                                                                                                                                                                                                                                                                                     |    |
| QT Sofa Booth<br>QT Lounge Sofa with Canopy<br>QT Adaptable Collection + Spot Table                                                                                                                                                                                                                                                                                             |    |
| QT Sofa Booth QT Lounge Sofa with Canopy QT Adaptable Collection + Spot Table QT Lounge Low Sofa + Meredith Lounge Chair                                                                                                                                                                                                                                                        |    |
| QT Sofa Booth<br>QT Lounge Sofa with Canopy<br>QT Adaptable Collection + Spot Table                                                                                                                                                                                                                                                                                             |    |
| QT Sofa Booth QT Lounge Sofa with Canopy QT Adaptable Collection + Spot Table QT Lounge Low Sofa + Meredith Lounge Chair Block Party Lounge + Tucker Table                                                                                                                                                                                                                      |    |
| QT Sofa Booth QT Lounge Sofa with Canopy QT Adaptable Collection + Spot Table QT Lounge Low Sofa + Meredith Lounge Chair Block Party Lounge + Tucker Table Tucker Table Collection                                                                                                                                                                                              |    |
| QT Sofa Booth QT Lounge Sofa with Canopy QT Adaptable Collection + Spot Table QT Lounge Low Sofa + Meredith Lounge Chair Block Party Lounge + Tucker Table Tucker Table Collection                                                                                                                                                                                              | 68 |
| QT Sofa Booth QT Lounge Sofa with Canopy QT Adaptable Collection + Spot Table QT Lounge Low Sofa + Meredith Lounge Chair Block Party Lounge + Tucker Table Tucker Table Collection Take Note Coffee Table                                                                                                                                                                       | 68 |
| QT Sofa Booth QT Lounge Sofa with Canopy QT Adaptable Collection + Spot Table QT Lounge Low Sofa + Meredith Lounge Chair Block Party Lounge + Tucker Table Tucker Table Collection Take Note Coffee Table  PoppinPod + PoppinSpaces                                                                                                                                             | 68 |
| QT Sofa Booth QT Lounge Sofa with Canopy QT Adaptable Collection + Spot Table QT Lounge Low Sofa + Meredith Lounge Chair Block Party Lounge + Tucker Table Tucker Table Collection Take Note Coffee Table  PoppinPod + PoppinSpaces The PoppinPod Kolo The PoppinPod Om PoppinSpaces Collection                                                                                 | 68 |
| QT Sofa Booth QT Lounge Sofa with Canopy QT Adaptable Collection + Spot Table QT Lounge Low Sofa + Meredith Lounge Chair Block Party Lounge + Tucker Table Tucker Table Collection Take Note Coffee Table  PoppinPod + PoppinSpaces The PoppinPod Kolo The PoppinPod Om PoppinSpaces Collection PoppinSpaces Confer + Connect                                                   | 68 |
| QT Sofa Booth QT Lounge Sofa with Canopy QT Adaptable Collection + Spot Table QT Lounge Low Sofa + Meredith Lounge Chair Block Party Lounge + Tucker Table Tucker Table Collection Take Note Coffee Table  PoppinPod + PoppinSpaces The PoppinPod Kolo The PoppinPod Om PoppinSpaces Collection PoppinSpaces Confer + Connect PoppinSpaces Hustle                               | 68 |
| QT Sofa Booth QT Lounge Sofa with Canopy QT Adaptable Collection + Spot Table QT Lounge Low Sofa + Meredith Lounge Chair Block Party Lounge + Tucker Table Tucker Table Collection Take Note Coffee Table  PoppinPod + PoppinSpaces The PoppinPod Kolo The PoppinPod Om PoppinSpaces Collection PoppinSpaces Confer + Connect PoppinSpaces Hustle PoppinSpaces Recess + Refocus | 68 |
| QT Sofa Booth QT Lounge Sofa with Canopy QT Adaptable Collection + Spot Table QT Lounge Low Sofa + Meredith Lounge Chair Block Party Lounge + Tucker Table Tucker Table Collection Take Note Coffee Table  PoppinPod + PoppinSpaces The PoppinPod Kolo The PoppinPod Om PoppinSpaces Collection PoppinSpaces Confer + Connect PoppinSpaces Hustle                               | 68 |