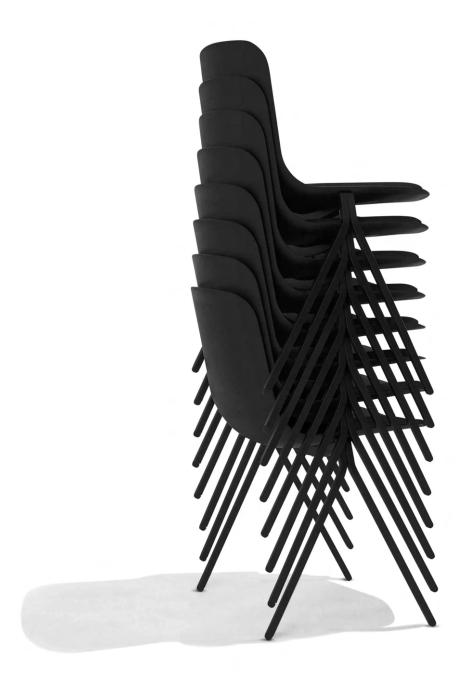

# Key Seating Collection

Key Side Chair with Pad

# The Key to Success

Our Key Chair Collection is the key to casual collaboration spaces, extra seating, and break room cafés. The Key Chair stacks up to eight chairs high so you can pull them out when you need them and hide them away when you don't.

Choose from the Key Chair with or without seat pad, the Key Scoop Chair, or the Key Meeting Chair.

Our QT Chair and Sofa Booths add padded panels to mitigate noise and create a semi-private meeting area in any communal space. Simply pull up a Tucker Lounge Table or Spot Side Table and voila! A mini conference room without even calling a contractor.