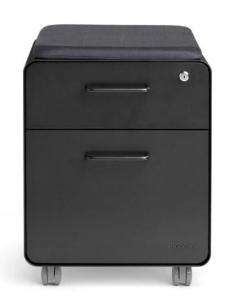

- Goal Dry Erase Board
- 2 Boom Privacy Pan
- 3 Boom Power Ra

Stow 3-Drawer File Cabinet

Mini Stow File Cabinet

#### Stow File Cabinet Collection

# Storage the Way You Want It

Our best-selling file cabinet now comes in 4 styles:

// The classic 3-Drawer

// The Mini, for storage + extra seating

// The Slim, for fitting under 47" desks with legroom to spare