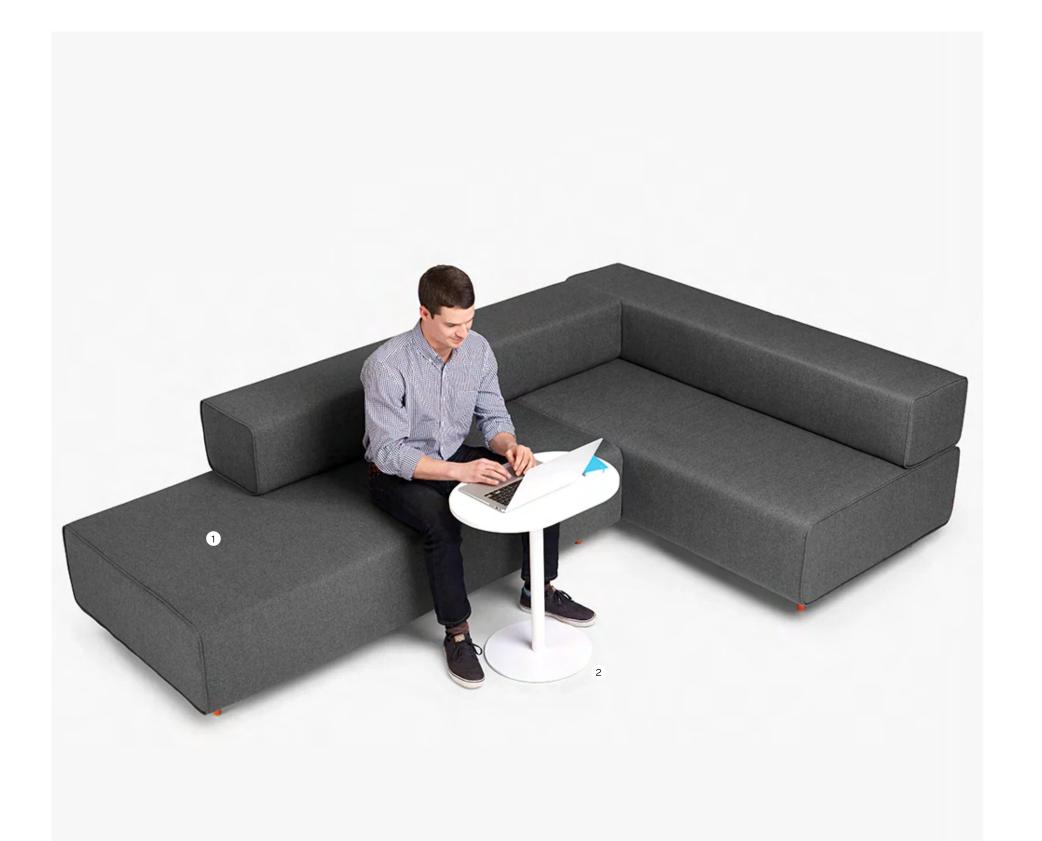

# QT Adaptable Collection

#### Make It Modular

The QT Adaptable Lounge Collection is designed to be as flexible as an office's changing needs. With modular components including back panels and built-in tables, you can find exactly what you need for your lounge.

QT Adaptable Focus Sofa
 Spot Side Table