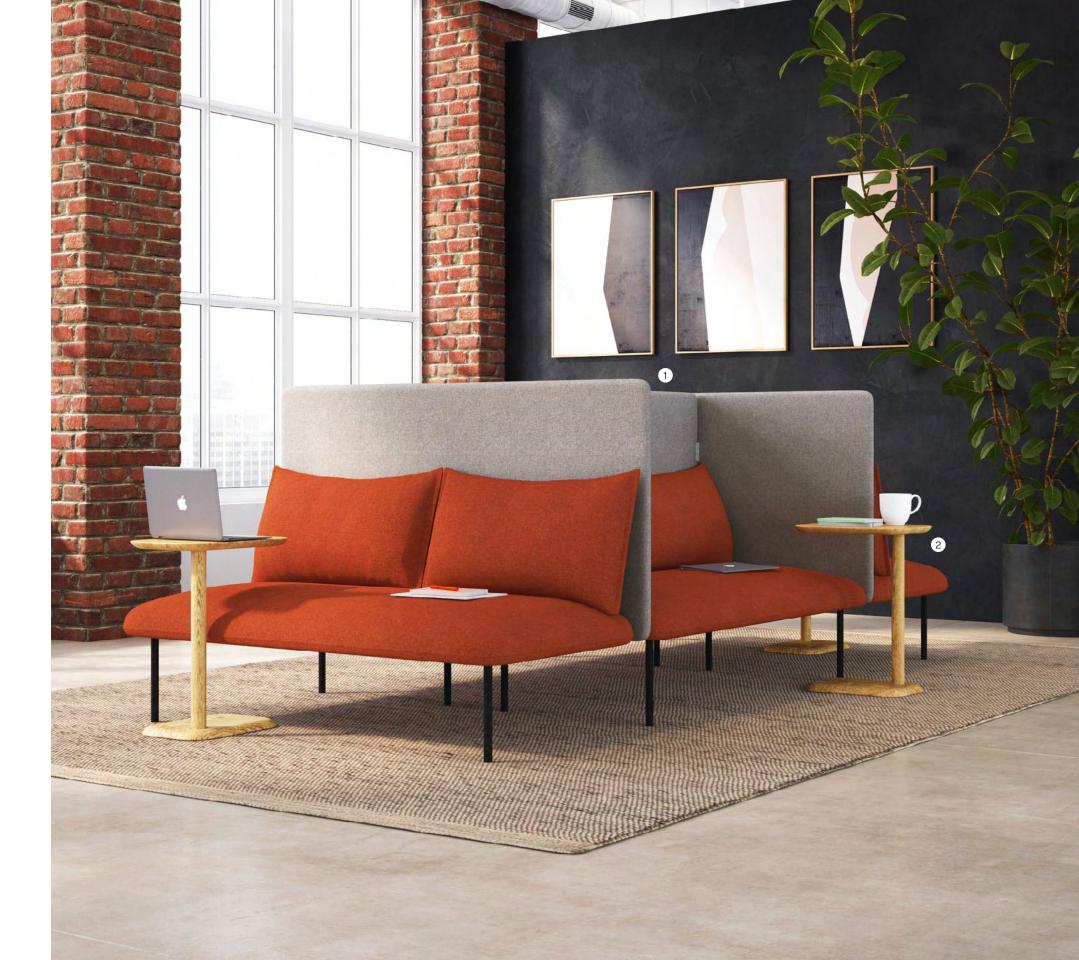

# QT Adaptable Collection

#### Make It Modular

The QT Adaptable Lounge Collection is designed to be as flexible as an office's changing needs. With modular components including back panels and built-in tables, you can find exactly what you need for your lounge.

QT Adaptable Focus Sofa
 Spot Side Table