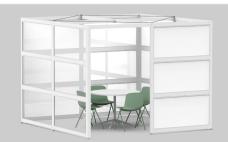

# POPPINSPACES // MEET

PoppinSpaces is a flexible system of walls to give your team a better way to work. One click, your walls ship!

Need some space? We get it. Confer and Connect Spaces add definition to your open-plan office with non-load-bearing walls designed to help teams find meeting space. These four walls—optional door and ceiling baffles sold separately—create an enclosed space for formal conference rooms, impromptu standup meetings, and all the other ways your team connects. Choose from open, semi-private, and private panel layouts that offer your ideal level of visual privacy and maintaining sight lines. Acoustic panels that reduce echo and reverberation can be used on any pre-assembled PoppinSpaces so conversations can be more private.

#### **Bells + Whistles**

- Confer Space is 92 sq. ft. and comfortably seats up to 4 people
- Connect Space is 137 sq. ft. and comfortably seats up to 6 people
- Tempered glass panels are available in clear or opaque white (made with ceramic white coloring)
- Use dry erase markers to take notes on the glass panels
- Made from 50% recycled PET, the acoustic panels help reduce echo and reverberation
- Acoustic panels have a simple, engraved pattern to add texture, elevate aesthetics, and create visual privacy
- The optional Sliding Door is right-hand oriented and suspends from the top beam of your Confer or Connect Space sliding to the right when you're standing outside of your PoppinSpace
- Frames are made of powder-coated aluminum with a matte, textured finish
- Optional PET ceiling baffles can be added to PoppinSpaces to further reduce sound echo and reverberation while creating a comfortable, warm, and enclosed setting. Single PET baffle dimensions:  $55'' L \times 1'' W \times 4'' H$ , 1.4 lbs.
- The PoppinSpaces Collection has achieved Indoor Advantage Gold Certification
- Meets or exceeds ANSI/BIFMA's x5.6-2016 performance standards for panel systems
- Designed by Poppin in NYC