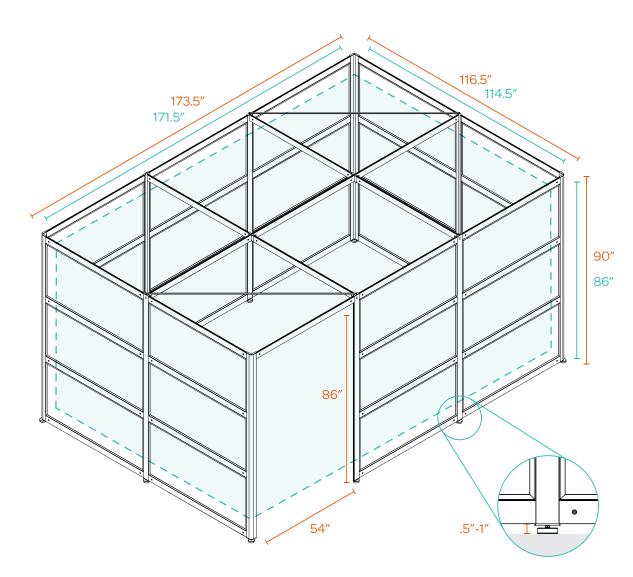

## CONFER DIMENSIONS

Your Poppin Account Executive and Project Manager can answer any questions you have about the placement of your PoppinSpaces.

#### PoppinSpaces Confer

**EXTERIOR (IN)** 116.5w × 116.5d × 90h

0

**OPENING (IN)** 54w x 86h

**INTERIOR (IN)** 116.5w x 114.5d x 86h FLOOR GAP (IN) .5 - 1h

Floor glides allow for a +.5" height adjustment, ensuring that the space is level even if your floor isn't.

Exterior Dimensions

Interior Dimensions