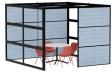

Black

Comes with 12 clear panels and 9 acoustic panels

Heather Black

Comes with 3 clear panels and 18 acoustic panels

Heather Black

Rose Quartz

Heather White

Blue Quartz