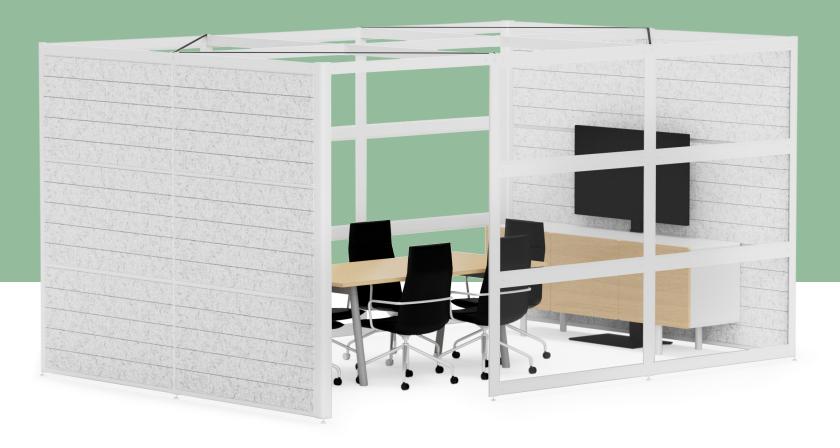

# POPPINSPACES // MEET

PoppinSpaces is a flexible system of walls to give your team a better way to work. One click, your walls ship!

Need some space? We get it. Confer and Connect Spaces add definition to your open-plan office with non-load-bearing walls designed to help teams find meeting space. These four walls—optional door and ceiling baffles sold separately—create an enclosed space for formal conference rooms, impromptu standup meetings, and all the other ways your team connects. Choose from open, semi-private, and private panel layouts that offer your ideal level of visual privacy and maintaining sight lines. Acoustic panels that reduce echo and reverberation can be used on any pre-assembled PoppinSpaces so conversations can be more private.

#### **Bells + Whistles**

- Confer Space is 92 sq. ft. and comfortably seats up to 4 people
- Connect Space is 137 sq. ft. and comfortably seats up to 6 people
- Tempered glass panels are available in clear or opaque white (made with ceramic white coloring)
- Use dry erase markers to take notes on the glass panels
- Made from 50% recycled PET, the acoustic panels help reduce echo and reverberation
- Acoustic panels have a simple, engraved pattern to add texture, elevate aesthetics, and create visual privacy
- The optional Sliding Door is right-hand oriented and suspends from the top beam of your Confer or Connect Space sliding to the right when you're standing outside of your PoppinSpace
- Frames are made of powder-coated aluminum with a matte, textured finish
- Optional PET ceiling baffles can be added to PoppinSpaces to further reduce sound echo and reverberation while creating a comfortable, warm, and enclosed setting. Single PET baffle dimensions:  $55'' L \times 1'' W \times 4'' H$ , 1.4 lbs.
- The PoppinSpaces Collection has achieved Indoor Advantage Gold Certification
- Meets or exceeds ANSI/BIFMA's x5.6-2016 performance standards for panel systems
- Designed by Poppin in NYC