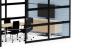

# POPPINSPACES // MEET

PoppinSpaces is a flexible system of walls to give your team a better way to work. One click, your walls ship!

Need some space? We get it. Confer and Connect Spaces add definition to your open-plan office with non-load-bearing walls designed to help teams find meeting space. These four walls—optional door and ceiling baffles sold separately—create an enclosed space for formal conference rooms, impromptu standup meetings, and all the other ways your team connects. Choose from open, semi-private, and private panel layouts that offer your ideal level of visual privacy and maintaining sight lines. Acoustic panels that reduce echo and reverberation can be used on any pre-assembled PoppinSpaces so conversations can be more private.

#### **Bells + Whistles**

- Confer Space is 92 sq. ft. and comfortably seats up to 4 people
- Connect Space is 137 sq. ft. and comfortably seats up to 6 people
- Tempered glass panels are available in clear or opaque white (made with ceramic white coloring)
- Use dry erase markers to take notes on the glass panels
- Made from 50% recycled PET, the acoustic panels help reduce echo and reverberation
- Acoustic panels have a simple, engraved pattern to add texture, elevate aesthetics, and create visual privacy
- The optional Sliding Door is right-hand oriented and suspends from the top beam of your Confer or Connect Space sliding to the right when you're standing outside of your PoppinSpace
- Frames are made of powder-coated aluminum with a matte, textured finish
- Optional PET ceiling baffles can be added to PoppinSpaces to further reduce sound echo and reverberation while creating a comfortable, warm, and enclosed setting. Single PET baffle dimensions:  $55'' L \times 1'' W \times 4'' H$ , 1.4 lbs.
- The PoppinSpaces Collection has achieved Indoor Advantage Gold Certification
- Meets or exceeds ANSI/BIFMA's x5.6-2016 performance standards for panel systems
- Designed by Poppin in NYC