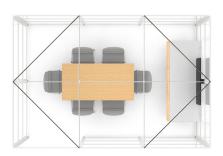

# PoppinSpaces // Meet

FOR SHOWROOM LOCATIONS VISIT: poppin.com/showrooms

888-676-7746 poppin.com/contact @poppin#workhappy

Confer

Connect

The optional door slides to the right when you're outside of your Confer or Connect Space

# POPPINSPACES // MEET

PoppinSpaces is a flexible system of walls to give your team a better way to work. One click, your walls ship!

Need some space? We get it. Confer and Connect Spaces add definition to your open-plan office with non-load-bearing walls designed to help teams find meeting space. These four walls—optional door and ceiling baffles sold separately—create an enclosed space for formal conference rooms, impromptu standup meetings, and all the other ways your team connects. Choose from open, semi-private, and private panel layouts that offer your ideal level of visual privacy and maintaining sight lines. Acoustic panels that reduce echo and reverberation can be used on any pre-assembled PoppinSpaces so conversations can be more private.

#### **Bells + Whistles**

- Confer Space is 92 sq. ft. and comfortably seats up to 4 people
- Connect Space is 137 sq. ft. and comfortably seats up to 6 people
- Tempered glass panels are available in clear or opaque white (made with ceramic white coloring)
- Use dry erase markers to take notes on the glass panels
- Made from 50% recycled PET, the acoustic panels help reduce echo and reverberation
- Acoustic panels have a simple, engraved pattern to add texture, elevate aesthetics, and create visual privacy
- The optional Sliding Door is right-hand oriented and suspends from the top beam of your Confer or Connect Space sliding to the right when you're standing outside of your PoppinSpace
- Frames are made of powder-coated aluminum with a matte, textured finish
- Optional PET ceiling baffles can be added to PoppinSpaces to further reduce sound echo and reverberation while creating a comfortable, warm, and enclosed setting. Single PET baffle dimensions:  $55'' L \times 1'' W \times 4'' H$ , 1.4 lbs.
- The PoppinSpaces Collection has achieved Indoor Advantage Gold Certification
- Meets or exceeds ANSI/BIFMA's x5.6-2016 performance standards for panel systems
- Designed by Poppin in NYC