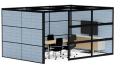

# POPPINSPACES // MEET

PoppinSpaces is a flexible system of walls to give your team a better way to work. One click, your walls ship!

Need some space? We get it. Confer and Connect Spaces add definition to your open-plan office with non-load-bearing walls designed to help teams find meeting space. These four walls—optional door and ceiling baffles sold separately—create an enclosed space for formal conference rooms, impromptu standup meetings, and all the other ways your team connects. Choose from open, semi-private, and private panel layouts that offer your ideal level of visual privacy and maintaining sight lines. Acoustic panels that reduce echo and reverberation can be used on any pre-assembled PoppinSpaces so conversations can be more private.

#### **Bells + Whistles**

- Confer Space is 92 sq. ft. and comfortably seats up to 4 people
- Connect Space is 137 sq. ft. and comfortably seats up to 6 people
- Tempered glass panels are available in clear or opaque white (made with ceramic white coloring)
- Use dry erase markers to take notes on the glass panels
- Made from 50% recycled PET, the acoustic panels help reduce echo and reverberation
- Acoustic panels have a simple, engraved pattern to add texture, elevate aesthetics, and create visual privacy
- The optional Sliding Door is right-hand oriented and suspends from the top beam of your Confer or Connect Space sliding to the right when you're standing outside of your PoppinSpace
- Frames are made of powder-coated aluminum with a matte, textured finish
- Optional PET ceiling baffles can be added to PoppinSpaces to further reduce sound echo and reverberation while creating a comfortable, warm, and enclosed setting. Single PET baffle dimensions:  $55'' L \times 1'' W \times 4'' H$ , 1.4 lbs.
- The PoppinSpaces Collection has achieved Indoor Advantage Gold Certification
- Meets or exceeds ANSI/BIFMA's x5.6-2016 performance standards for panel systems
- Designed by Poppin in NYC