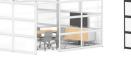

# POPPINSPACES // MEET

PoppinSpaces is a flexible system of walls to give your team a better way to work. One click, your walls ship!

Need some space? We get it. Confer and Connect Spaces add definition to your open-plan office with non-load-bearing walls designed to help teams find meeting space. These four walls—optional door and ceiling baffles sold separately—create an enclosed space for formal conference rooms, impromptu standup meetings, and all the other ways your team connects. Choose from open, semi-private, and private panel layouts that offer your ideal level of visual privacy and maintaining sight lines. Acoustic panels that reduce echo and reverberation can be used on any pre-assembled PoppinSpaces so conversations can be more private.

#### **Bells + Whistles**

- Confer Space is 92 sq. ft. and comfortably seats up to 4 people
- Connect Space is 137 sq. ft. and comfortably seats up to 6 people
- Tempered glass panels are available in clear or opaque white (made with ceramic white coloring)
- Use dry erase markers to take notes on the glass panels
- Made from 50% recycled PET, the acoustic panels help reduce echo and reverberation
- Acoustic panels have a simple, engraved pattern to add texture, elevate aesthetics, and create visual privacy
- The optional Sliding Door is right-hand oriented and suspends from the top beam of your Confer or Connect Space sliding to the right when you're standing outside of your PoppinSpace
- Frames are made of powder-coated aluminum with a matte, textured finish
- Optional PET ceiling baffles can be added to PoppinSpaces to further reduce sound echo and reverberation while creating a comfortable, warm, and enclosed setting. Single PET baffle dimensions:  $55'' L \times 1'' W \times 4'' H$ , 1.4 lbs.
- The PoppinSpaces Collection has achieved Indoor Advantage Gold Certification
- Meets or exceeds ANSI/BIFMA's x5.6-2016 performance standards for panel systems
- Designed by Poppin in NYC