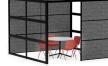

# POPPINSPACES // MEET

PoppinSpaces is a flexible system of walls to give your team a better way to work. One click, your walls ship!

Need some space? We get it. Confer and Connect Spaces add definition to your open-plan office with non-load-bearing walls designed to help teams find meeting space. These four walls—optional door and ceiling baffles sold separately—create an enclosed space for formal conference rooms, impromptu standup meetings, and all the other ways your team connects. Choose from open, semi-private, and private panel layouts that offer your ideal level of visual privacy and maintaining sight lines. Acoustic panels that reduce echo and reverberation can be used on any pre-assembled PoppinSpaces so conversations can be more private.

#### **Bells + Whistles**

- Confer Space is 92 sq. ft. and comfortably seats up to 4 people
- Connect Space is 137 sq. ft. and comfortably seats up to 6 people
- Tempered glass panels are available in clear or opaque white (made with ceramic white coloring)
- Use dry erase markers to take notes on the glass panels
- Made from 50% recycled PET, the acoustic panels help reduce echo and reverberation
- Acoustic panels have a simple, engraved pattern to add texture, elevate aesthetics, and create visual privacy
- The optional Sliding Door is right-hand oriented and suspends from the top beam of your Confer or Connect Space sliding to the right when you're standing outside of your PoppinSpace
- Frames are made of powder-coated aluminum with a matte, textured finish
- Optional PET ceiling baffles can be added to PoppinSpaces to further reduce sound echo and reverberation while creating a comfortable, warm, and enclosed setting. Single PET baffle dimensions:  $55'' L \times 1'' W \times 4'' H$ , 1.4 lbs.
- The PoppinSpaces Collection has achieved Indoor Advantage Gold Certification
- Meets or exceeds ANSI/BIFMA's x5.6-2016 performance standards for panel systems
- Designed by Poppin in NYC