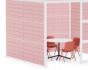

# POPPINSPACES // MEET

PoppinSpaces is a flexible system of walls to give your team a better way to work. One click, your walls ship!

Need some space? We get it. Confer and Connect Spaces add definition to your open-plan office with non-load-bearing walls designed to help teams find meeting space. These four walls—optional door and ceiling baffles sold separately—create an enclosed space for formal conference rooms, impromptu standup meetings, and all the other ways your team connects. Choose from open, semi-private, and private panel layouts that offer your ideal level of visual privacy and maintaining sight lines. Acoustic panels that reduce echo and reverberation can be used on any pre-assembled PoppinSpaces so conversations can be more private.

#### **Bells + Whistles**

- Confer Space is 92 sq. ft. and comfortably seats up to 4 people
- Connect Space is 137 sq. ft. and comfortably seats up to 6 people
- Tempered glass panels are available in clear or opaque white (made with ceramic white coloring)
- Use dry erase markers to take notes on the glass panels
- Made from 50% recycled PET, the acoustic panels help reduce echo and reverberation
- Acoustic panels have a simple, engraved pattern to add texture, elevate aesthetics, and create visual privacy
- The optional Sliding Door is right-hand oriented and suspends from the top beam of your Confer or Connect Space sliding to the right when you're standing outside of your PoppinSpace
- Frames are made of powder-coated aluminum with a matte, textured finish
- Optional PET ceiling baffles can be added to PoppinSpaces to further reduce sound echo and reverberation while creating a comfortable, warm, and enclosed setting. Single PET baffle dimensions:  $55'' L \times 1'' W \times 4'' H$ , 1.4 lbs.
- The PoppinSpaces Collection has achieved Indoor Advantage Gold Certification
- Meets or exceeds ANSI/BIFMA's x5.6-2016 performance standards for panel systems
- Designed by Poppin in NYC