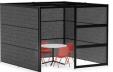

#### **Private Panel Layouts**

Comes with 6 clear panels and 21 white panels

Black

White

CONNECT

**Open Panel Layouts** 

Comes with 27 clear panels

Black