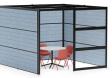

# POPPINSPACES // MEET

PoppinSpaces is a flexible system of walls to give your team a better way to work. One click, your walls ship!

Need some space? We get it. Confer and Connect Spaces add definition to your open-plan office with non-load-bearing walls designed to help teams find meeting space. These four walls—optional door and ceiling baffles sold separately—create an enclosed space for formal conference rooms, impromptu standup meetings, and all the other ways your team connects. Choose from open, semi-private, and private panel layouts that offer your ideal level of visual privacy and maintaining sight lines. Acoustic panels that reduce echo and reverberation can be used on any pre-assembled PoppinSpaces so conversations can be more private.

#### **Bells + Whistles**

- Confer Space is 92 sq. ft. and comfortably seats up to 4 people
- Connect Space is 137 sq. ft. and comfortably seats up to 6 people
- Tempered glass panels are available in clear or opaque white (made with ceramic white coloring)
- Use dry erase markers to take notes on the glass panels
- Made from 50% recycled PET, the acoustic panels help reduce echo and reverberation
- Acoustic panels have a simple, engraved pattern to add texture, elevate aesthetics, and create visual privacy
- The optional Sliding Door is right-hand oriented and suspends from the top beam of your Confer or Connect Space sliding to the right when you're standing outside of your PoppinSpace
- Frames are made of powder-coated aluminum with a matte, textured finish
- Optional PET ceiling baffles can be added to PoppinSpaces to further reduce sound echo and reverberation while creating a comfortable, warm, and enclosed setting. Single PET baffle dimensions:  $55'' L \times 1'' W \times 4'' H$ , 1.4 lbs.
- The PoppinSpaces Collection has achieved Indoor Advantage Gold Certification
- Meets or exceeds ANSI/BIFMA's x5.6-2016 performance standards for panel systems
- Designed by Poppin in NYC