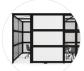

## CONFER DIMENSIONS

Your Poppin Account Executive and Project Manager can answer any questions you have about the placement of your PoppinSpaces.

#### PoppinSpaces Confer

**EXTERIOR (IN)** 116.5w × 116.5d × 90h

0

**OPENING (IN)** 54w x 86h

**INTERIOR (IN)** 116.5w x 114.5d x 86h FLOOR GAP (IN) .5 - 1h

Floor glides allow for a +.5" height adjustment, ensuring that the space is level even if your floor isn't.

Exterior Dimensions

Interior Dimensions