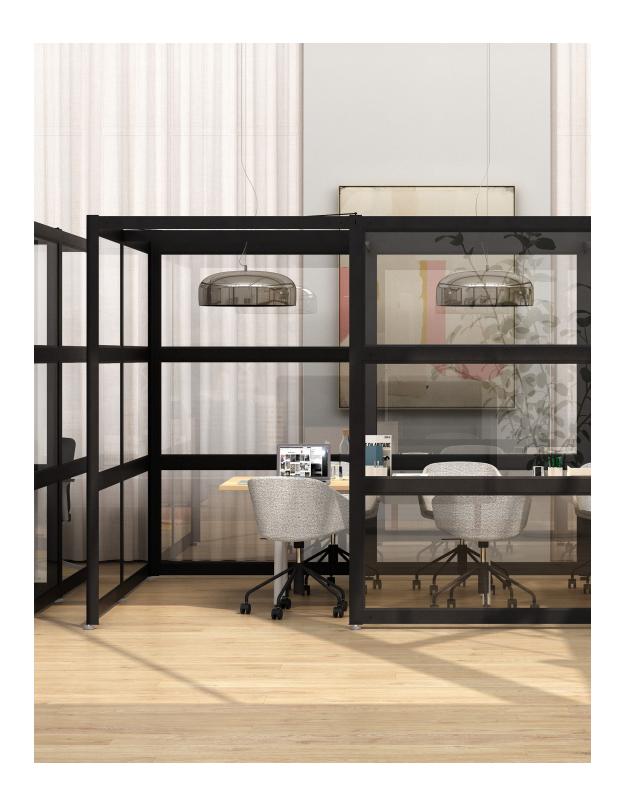

# POPPINSPACES // MEET

PoppinSpaces is a flexible system of walls to give your team a better way to work. One click, your walls ship!

Need some space? We get it. Confer and Connect Spaces add definition to your open-plan office with non-load-bearing walls designed to help teams find meeting space. These four walls—optional door and ceiling baffles sold separately—create an enclosed space for formal conference rooms, impromptu standup meetings, and all the other ways your team connects. Choose from open, semi-private, and private panel layouts that offer your ideal level of visual privacy and maintaining sight lines. Acoustic panels that reduce echo and reverberation can be used on any pre-assembled PoppinSpaces so conversations can be more private.

#### **Bells + Whistles**

- Confer Space is 92 sq. ft. and comfortably seats up to 4 people
- Connect Space is 137 sq. ft. and comfortably seats up to 6 people
- Tempered glass panels are available in clear or opaque white (made with ceramic white coloring)
- Use dry erase markers to take notes on the glass panels
- Made from 50% recycled PET, the acoustic panels help reduce echo and reverberation
- Acoustic panels have a simple, engraved pattern to add texture, elevate aesthetics, and create visual privacy
- The optional Sliding Door is right-hand oriented and suspends from the top beam of your Confer or Connect Space sliding to the right when you're standing outside of your PoppinSpace
- Frames are made of powder-coated aluminum with a matte, textured finish
- Optional PET ceiling baffles can be added to PoppinSpaces to further reduce sound echo and reverberation while creating a comfortable, warm, and enclosed setting. Single PET baffle dimensions:  $55'' L \times 1'' W \times 4'' H$ , 1.4 lbs.
- The PoppinSpaces Collection has achieved Indoor Advantage Gold Certification
- Meets or exceeds ANSI/BIFMA's x5.6-2016 performance standards for panel systems
- Designed by Poppin in NYC