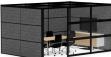

# POPPINSPACES // MEET

PoppinSpaces is a flexible system of walls to give your team a better way to work. One click, your walls ship!

Need some space? We get it. Confer and Connect Spaces add definition to your open-plan office with non-load-bearing walls designed to help teams find meeting space. These four walls—optional door and ceiling baffles sold separately—create an enclosed space for formal conference rooms, impromptu standup meetings, and all the other ways your team connects. Choose from open, semi-private, and private panel layouts that offer your ideal level of visual privacy and maintaining sight lines. Acoustic panels that reduce echo and reverberation can be used on any pre-assembled PoppinSpaces so conversations can be more private.

#### **Bells + Whistles**

- Confer Space is 92 sq. ft. and comfortably seats up to 4 people
- Connect Space is 137 sq. ft. and comfortably seats up to 6 people
- Tempered glass panels are available in clear or opaque white (made with ceramic white coloring)
- Use dry erase markers to take notes on the glass panels
- Made from 50% recycled PET, the acoustic panels help reduce echo and reverberation
- Acoustic panels have a simple, engraved pattern to add texture, elevate aesthetics, and create visual privacy
- The optional Sliding Door is right-hand oriented and suspends from the top beam of your Confer or Connect Space sliding to the right when you're standing outside of your PoppinSpace
- Frames are made of powder-coated aluminum with a matte, textured finish
- Optional PET ceiling baffles can be added to PoppinSpaces to further reduce sound echo and reverberation while creating a comfortable, warm, and enclosed setting. Single PET baffle dimensions:  $55'' L \times 1'' W \times 4'' H$ , 1.4 lbs.
- The PoppinSpaces Collection has achieved Indoor Advantage Gold Certification
- Meets or exceeds ANSI/BIFMA's x5.6-2016 performance standards for panel systems
- Designed by Poppin in NYC

#### CONFER

#### **Semi-Private Panel Layouts**

Comes with 12 clear panels and 9 white panels

White

CONFER

**Open Panel Layouts** 

Comes with 21 clear panels

Black

White