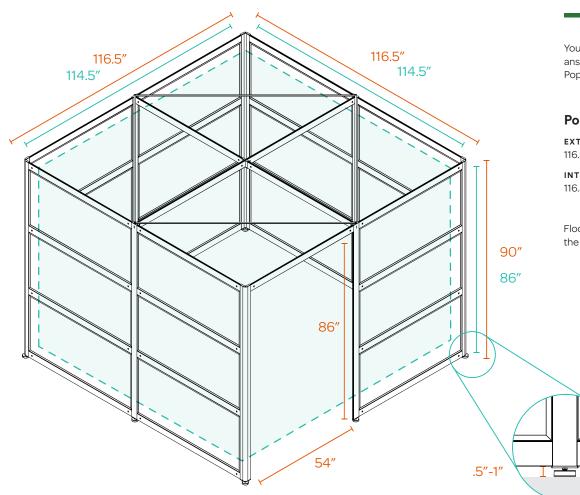

## CONFER DIMENSIONS

Your Poppin Account Executive and Project Manager can answer any questions you have about the placement of your PoppinSpaces.

#### PoppinSpaces Confer

**EXTERIOR (IN)** 116.5w × 116.5d × 90h

0

**OPENING (IN)** 54w x 86h

**INTERIOR (IN)** 116.5w x 114.5d x 86h FLOOR GAP (IN) .5 - 1h

Floor glides allow for a +.5" height adjustment, ensuring that the space is level even if your floor isn't.

Exterior Dimensions

Interior Dimensions