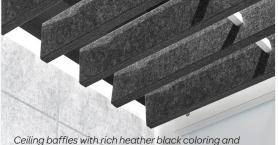

a chamfer edge design. One set includes 11 baffles

Choose from open, semi-private, or private layouts...

...to achieve your ideal level of visual privacy and sight lines

#### **Bells + Whistles**

- Confer Space is 92 sq. ft. and comfortably seats up to 4 people
- Connect Space is 137 sq. ft. and comfortably seats up to 6 people
- Tempered glass panels are available in clear or opaque white (made with ceramic white coloring)
- Use dry erase markers to take notes on the glass panels
- Made from 50% recycled PET, the acoustic panels help reduce echo and reverberation
- Acoustic panels have a simple, engraved pattern to add texture, elevate aesthetics, and create visual privacy
- The optional Sliding Door is right-hand oriented and suspends from the top beam of your Confer or Connect Space sliding to the right when you're standing outside of your PoppinSpace
- Frames are made of powder-coated aluminum with a matte, textured finish
- Optional PET ceiling baffles can be added to PoppinSpaces to further reduce sound echo and reverberation while creating a comfortable, warm, and enclosed setting. Single PET baffle dimensions:  $55'' L \times 1'' W \times 4'' H$ , 1.4 lbs.
- The PoppinSpaces Collection has achieved Indoor Advantage Gold Certification
- Meets or exceeds ANSI/BIFMA's x5.6-2016 performance standards for panel systems
- Designed by Poppin in NYC