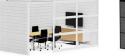

# POPPINSPACES // MEET

PoppinSpaces is a flexible system of walls to give your team a better way to work. One click, your walls ship!

Need some space? We get it. Confer and Connect Spaces add definition to your open-plan office with non-load-bearing walls designed to help teams find meeting space. These four walls—optional door and ceiling baffles sold separately—create an enclosed space for formal conference rooms, impromptu standup meetings, and all the other ways your team connects. Choose from open, semi-private, and private panel layouts that offer your ideal level of visual privacy and maintaining sight lines. Acoustic panels that reduce echo and reverberation can be used on any pre-assembled PoppinSpaces so conversations can be more private.

#### **Bells + Whistles**

- Confer Space is 92 sq. ft. and comfortably seats up to 4 people
- Connect Space is 137 sq. ft. and comfortably seats up to 6 people
- Tempered glass panels are available in clear or opaque white (made with ceramic white coloring)
- Use dry erase markers to take notes on the glass panels
- Made from 50% recycled PET, the acoustic panels help reduce echo and reverberation
- Acoustic panels have a simple, engraved pattern to add texture, elevate aesthetics, and create visual privacy
- The optional Sliding Door is right-hand oriented and suspends from the top beam of your Confer or Connect Space sliding to the right when you're standing outside of your PoppinSpace
- Frames are made of powder-coated aluminum with a matte, textured finish
- Optional PET ceiling baffles can be added to PoppinSpaces to further reduce sound echo and reverberation while creating a comfortable, warm, and enclosed setting. Single PET baffle dimensions:  $55'' L \times 1'' W \times 4'' H$ , 1.4 lbs.
- The PoppinSpaces Collection has achieved Indoor Advantage Gold Certification
- Meets or exceeds ANSI/BIFMA's x5.6-2016 performance standards for panel systems
- Designed by Poppin in NYC