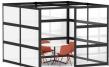

# POPPINSPACES // MEET

PoppinSpaces is a flexible system of walls to give your team a better way to work. One click, your walls ship!

Need some space? We get it. Confer and Connect Spaces add definition to your open-plan office with non-load-bearing walls designed to help teams find meeting space. These four walls—optional door and ceiling baffles sold separately—create an enclosed space for formal conference rooms, impromptu standup meetings, and all the other ways your team connects. Choose from open, semi-private, and private panel layouts that offer your ideal level of visual privacy and maintaining sight lines. Acoustic panels that reduce echo and reverberation can be used on any pre-assembled PoppinSpaces so conversations can be more private.

#### **Bells + Whistles**

- Confer Space is 92 sq. ft. and comfortably seats up to 4 people
- Connect Space is 137 sq. ft. and comfortably seats up to 6 people
- Tempered glass panels are available in clear or opaque white (made with ceramic white coloring)
- Use dry erase markers to take notes on the glass panels
- Made from 50% recycled PET, the acoustic panels help reduce echo and reverberation
- Acoustic panels have a simple, engraved pattern to add texture, elevate aesthetics, and create visual privacy
- The optional Sliding Door is right-hand oriented and suspends from the top beam of your Confer or Connect Space sliding to the right when you're standing outside of your PoppinSpace
- Frames are made of powder-coated aluminum with a matte, textured finish
- Optional PET ceiling baffles can be added to PoppinSpaces to further reduce sound echo and reverberation while creating a comfortable, warm, and enclosed setting. Single PET baffle dimensions:  $55'' L \times 1'' W \times 4'' H$ , 1.4 lbs.
- The PoppinSpaces Collection has achieved Indoor Advantage Gold Certification
- Meets or exceeds ANSI/BIFMA's x5.6-2016 performance standards for panel systems
- Designed by Poppin in NYC