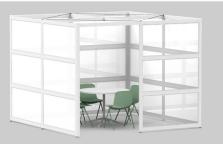

# PoppinSpaces // Meet

FOR SHOWROOM LOCATIONS VISIT: poppin.com/showrooms

888-676-7746 poppin.com/contact @poppin#workhappy

Confer

Connect

The optional door slides to the right when you're outside of your Confer or Connect Space

# POPPINSPACES // MEET

PoppinSpaces is a flexible system of walls to give your team a better way to work. One click, your walls ship!

Need some space? We get it. Confer and Connect Spaces add definition to your open-plan office with non-load-bearing walls designed to help teams find meeting space. These four walls—optional door and ceiling baffles sold separately—create an enclosed space for formal conference rooms, impromptu standup meetings, and all the other ways your team connects. Choose from open, semi-private, and private panel layouts that offer your ideal level of visual privacy and maintaining sight lines. Acoustic panels that reduce echo and reverberation can be used on any pre-assembled PoppinSpaces so conversations can be more private.

#### **Bells + Whistles**

- Confer Space is 92 sq. ft. and comfortably seats up to 4 people
- Connect Space is 137 sq. ft. and comfortably seats up to 6 people
- Tempered glass panels are available in clear or opaque white (made with ceramic white coloring)
- Use dry erase markers to take notes on the glass panels
- Made from 50% recycled PET, the acoustic panels help reduce echo and reverberation
- Acoustic panels have a simple, engraved pattern to add texture, elevate aesthetics, and create visual privacy
- The optional Sliding Door is right-hand oriented and suspends from the top beam of your Confer or Connect Space sliding to the right when you're standing outside of your PoppinSpace
- Frames are made of powder-coated aluminum with a matte, textured finish
- Optional PET ceiling baffles can be added to PoppinSpaces to further reduce sound echo and reverberation while creating a comfortable, warm, and enclosed setting. Single PET baffle dimensions:  $55'' L \times 1'' W \times 4'' H$ , 1.4 lbs.
- The PoppinSpaces Collection has achieved Indoor Advantage Gold Certification
- Meets or exceeds ANSI/BIFMA's x5.6-2016 performance standards for panel systems
- Designed by Poppin in NYC