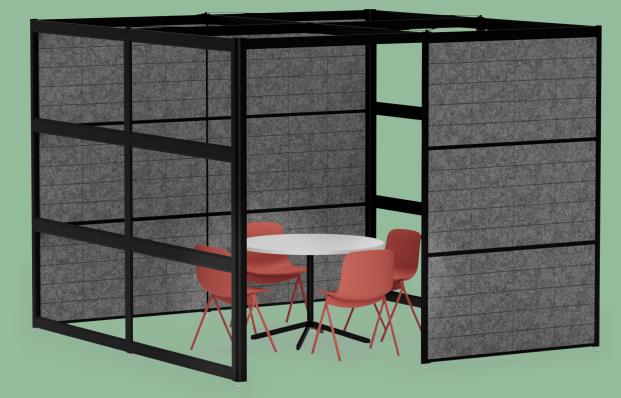

# POPPINSPACES // MEET

PoppinSpaces is a flexible system of walls to give your team a better way to work. One click, your walls ship!

Need some space? We get it. Confer and Connect Spaces add definition to your open-plan office with non-load-bearing walls designed to help teams find meeting space. These four walls—optional door and ceiling baffles sold separately—create an enclosed space for formal conference rooms, impromptu standup meetings, and all the other ways your team connects. Choose from open, semi-private, and private panel layouts that offer your ideal level of visual privacy and maintaining sight lines. Acoustic panels that reduce echo and reverberation can be used on any pre-assembled PoppinSpaces so conversations can be more private.

#### **Bells + Whistles**

- Confer Space is 92 sq. ft. and comfortably seats up to 4 people
- Connect Space is 137 sq. ft. and comfortably seats up to 6 people
- Tempered glass panels are available in clear or opaque white (made with ceramic white coloring)
- Use dry erase markers to take notes on the glass panels
- Made from 50% recycled PET, the acoustic panels help reduce echo and reverberation
- Acoustic panels have a simple, engraved pattern to add texture, elevate aesthetics, and create visual privacy
- The optional Sliding Door is right-hand oriented and suspends from the top beam of your Confer or Connect Space sliding to the right when you're standing outside of your PoppinSpace
- Frames are made of powder-coated aluminum with a matte, textured finish
- Optional PET ceiling baffles can be added to PoppinSpaces to further reduce sound echo and reverberation while creating a comfortable, warm, and enclosed setting. Single PET baffle dimensions:  $55'' L \times 1'' W \times 4'' H$ , 1.4 lbs.
- The PoppinSpaces Collection has achieved Indoor Advantage Gold Certification
- Meets or exceeds ANSI/BIFMA's x5.6-2016 performance standards for panel systems
- Designed by Poppin in NYC

#### **Semi-Private Panel Layouts**

Comes with 12 clear panels and 9 white panels

White

CONFER

**Open Panel Layouts** 

Comes with 21 clear panels

Black

White