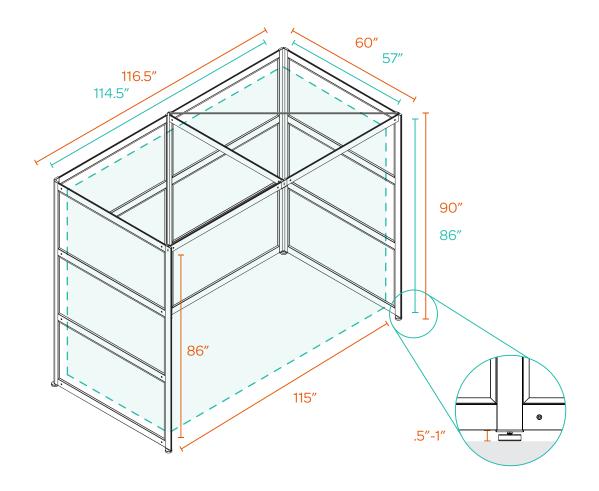

## RECESS DIMENSIONS

Your Poppin Account Executive and Project Manager can answer any questions you have about the placement of your PoppinSpaces.

## **PoppinSpaces Recess**

**EXTERIOR (IN) OPENING (IN)** 116.5w x 60d x 90h 115w x 86h

INDIVIDUAL INTERIOR (IN) FLOOR GAP (IN)

114.5w x 57d x 86h .5 - 1h

Floor glides allow for a +.5" height adjustment, ensuring that the space is level even if your floor isn't.