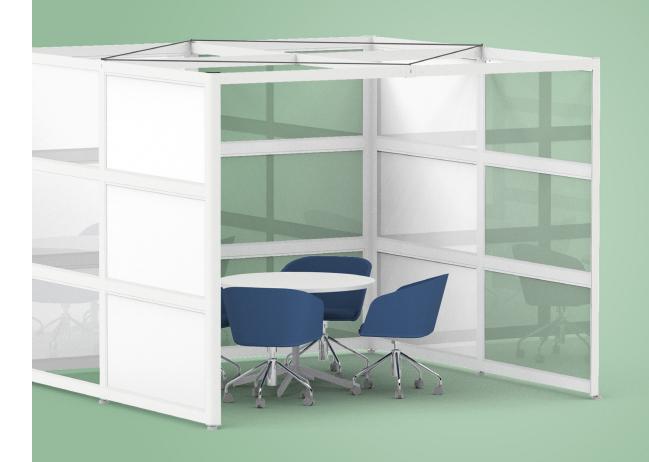

## POPPINSPACES // COLLABORATE

PoppinSpaces is a flexible system of walls to give your team a better way to work. One click, your walls ship!

No need to break your lease. Retreat, Recess, and Refocus Spaces add definition to your open-plan office with non-load-bearing walls designed to help teams collaborate. These three walls create a semi-enclosed space that encourages spontaneous, cross-company communication and teamwork so you can come and go as you please. Choose from semi-private and private panel layouts that offer your ideal level of visual privacy and maintaining sight lines. Acoustic panels that reduce echo and reverberation can be used on any pre-assembled PoppinSpaces so conversations can be more private.

#### **Bells + Whistles**

- Retreat Space is 92 sq. ft. and comfortably seats up to 4 people
- Recess Space covers 46 sq. ft. and comfortably seats up to 4 people
- Refocus Space is a total of 137 sq. ft. and comfortably seats up to 6 people on each side of the dividing wall
- Tempered glass panels are available in clear or opaque white (made with ceramic white coloring)
- Use dry erase markers to take notes on the glass panels
- Made from 50% recycled PET, the acoustic panels help reduce echo and reverberation
- Acoustic panels have a simple, engraved pattern to add texture, elevate aesthetics, and create visual privacy
- Frames are made of powder-coated aluminum with a matte, textured finish
- Optional PET ceiling baffles can be added to PoppinSpaces to further reduce sound echo and reverberation while creating a comfortable, warm, and enclosed setting.
   Single PET baffle dimensions: 55" L x 1" W x 4" H, 1.4 lbs.
- The PoppinSpaces Collection has achieved Indoor Advantage Gold Certification
- Meets or exceeds ANSI/BIFMA's x5.6-2016 performance standards for panel systems
- Designed by Poppin in NYC

## CREATE YOUR OWN SPACE

Like what you see, but need something specific? There are thousands of ways PoppinSpaces can be designed to create the perfect solutions for your team's needs. Featuring a flexible system of beams and panels, PoppinSpaces allow for customization in configuration, panel material, and colors.