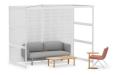

## **Semi-Private Panel Layouts**

Comes with 6 clear panels and 6 white panels

White

Black

RECESS

## **Private Panel Layouts**

Comes with 12 white panels

White

Black

Comes with 6 clear panels and 6 acoustic panels

Comes with 12 acoustic panels

Heather White

Heather Black

Heather White

Heather Black

Rose Quartz

Blue Quartz

Rose Quartz

Blue Quartz