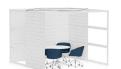

## RECESS DIMENSIONS

Your Poppin Account Executive and Project Manager can answer any questions you have about the placement of your PoppinSpaces.

## **PoppinSpaces Recess**

**EXTERIOR (IN) OPENING (IN)** 116.5w x 60d x 90h 115w x 86h

INDIVIDUAL INTERIOR (IN) FLOOR GAP (IN)

114.5w x 57d x 86h .5 - 1h

Floor glides allow for a +.5" height adjustment, ensuring that the space is level even if your floor isn't.