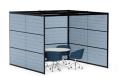

## **Semi-Private Panel Layouts**

Comes with 12 clear panels and 9 white panels

**Private Panel Layouts** 

Comes with 21 white panels

REFOCUS

White

Black

White

Black

Comes with 12 clear panels and 9 acoustic panels

Heather White

Heather Black

Heather White

Heather Black

Rose Quartz

Blue Quartz

Rose Quartz

Blue Quartz