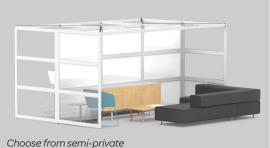

## POPPINSPACES // COLLABORATE

PoppinSpaces is a flexible system of walls to give your team a better way to work. One click, your walls ship!

No need to break your lease. Retreat, Recess, and Refocus Spaces add definition to your open-plan office with non-load-bearing walls designed to help teams collaborate. These three walls create a semi-enclosed space that encourages spontaneous, cross-company communication and teamwork so you can come and go as you please. Choose from semi-private and private panel layouts that offer your ideal level of visual privacy and maintaining sight lines. Acoustic panels that reduce echo and reverberation can be used on any pre-assembled PoppinSpaces so conversations can be more private.