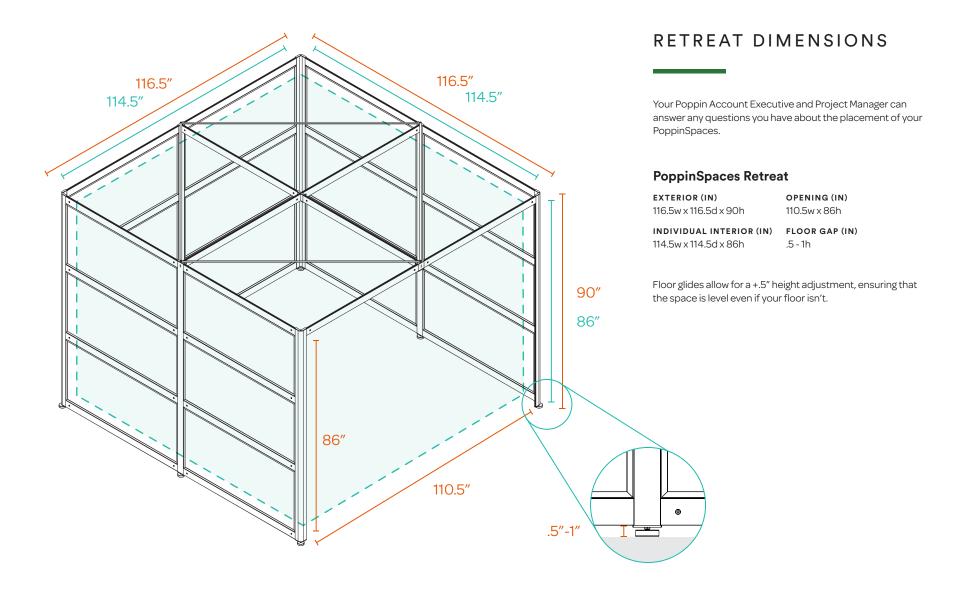

# RETREAT COLORS + FORMATS

We've created a few ready-to-ship configurations that address the most common needs for space. Reach out to an Account Executive to design your own Space to your needs.

### RETREAT

## **Semi-Private Panel Layouts**

Comes with 9 clear panels and 9 white panels

White

RETREAT

Private Panel Layouts
Comes with 18 white panels

Black

White

 $Comes\,with\,9\,clear\,panels\,and\,9\,\,acoustic\,panels$ 

Heather Black

21

Comes with 18 acoustic panels

**Heather White** 

Heather Black

Rose Quartz

Blue Quartz

Rose Quartz

Blue Quartz