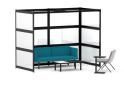

## **Semi-Private Panel Layouts**

Comes with 9 clear panels and 9 white panels

White

RETREAT

Private Panel Layouts
Comes with 18 white panels

Black

White

 $Comes\,with\,9\,clear\,panels\,and\,9\,\,acoustic\,panels$ 

Heather Black

21

Comes with 18 acoustic panels

**Heather White** 

Heather Black

Rose Quartz

Blue Quartz

Rose Quartz