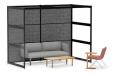

## **Semi-Private Panel Layouts**

Comes with 12 clear panels and 9 white panels

**Private Panel Layouts** 

Comes with 21 white panels

REFOCUS

White

Black

White

Black

Comes with 12 clear panels and 9 acoustic panels

Heather White

Heather Black

Heather White

Heather Black

Rose Quartz

Blue Quartz