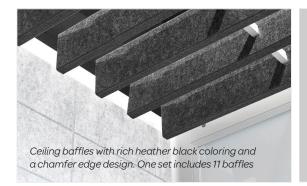

## Add-Ons

Ceiling Baffles

#### **Bells + Whistles**

- Retreat Space is 92 sq. ft. and comfortably seats up to 4 people
- Recess Space covers 46 sq. ft. and comfortably seats up to 4 people
- Refocus Space is a total of 137 sq. ft. and comfortably seats up to 6 people on each side of the dividing wall
- Tempered glass panels are available in clear or opaque white (made with ceramic white coloring)
- Use dry erase markers to take notes on the glass panels
- Made from 50% recycled PET, the acoustic panels help reduce echo and reverberation
- Acoustic panels have a simple, engraved pattern to add texture, elevate aesthetics, and create visual privacy
- Frames are made of powder-coated aluminum with a matte, textured finish
- Optional PET ceiling baffles can be added to PoppinSpaces to further reduce sound echo and reverberation while creating a comfortable, warm, and enclosed setting.
   Single PET baffle dimensions: 55" L x 1" W x 4" H, 1.4 lbs.
- The PoppinSpaces Collection has achieved Indoor Advantage Gold Certification
- Meets or exceeds ANSI/BIFMA's x5.6-2016 performance standards for panel systems
- Designed by Poppin in NYC