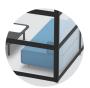

## **Semi-Private Panel Layouts**

Comes with 9 clear panels and 9 white panels

White

RETREAT

Private Panel Layouts
Comes with 18 white panels

Black

White

 $Comes\,with\,9\,clear\,panels\,and\,9\,\,acoustic\,panels$ 

## **Finishes**

Clear Tempered Glass Panels

Opaque Tempered Glass Panels

Heather White Acoustic Panel

Heather Black Acoustic Panel

Rose Quartz Acoustic Panel

Blue Quartz Acoustic Panel