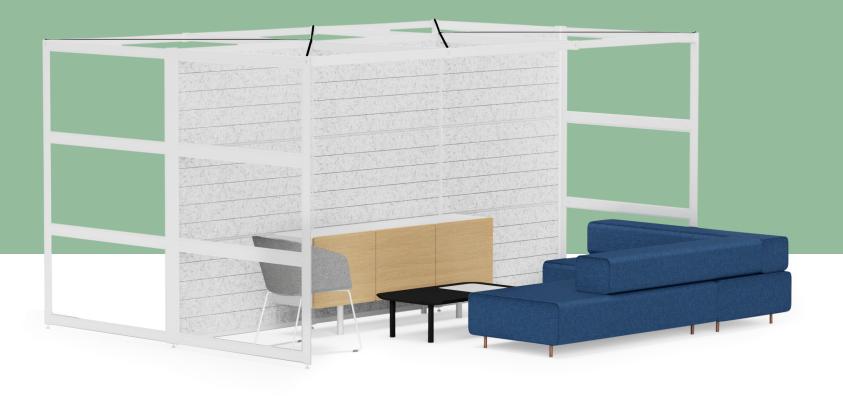

## POPPINSPACES // COLLABORATE

PoppinSpaces is a flexible system of walls to give your team a better way to work. One click, your walls ship!

No need to break your lease. Retreat, Recess, and Refocus Spaces add definition to your open-plan office with non-load-bearing walls designed to help teams collaborate. These three walls create a semi-enclosed space that encourages spontaneous, cross-company communication and teamwork so you can come and go as you please. Choose from semi-private and private panel layouts that offer your ideal level of visual privacy and maintaining sight lines. Acoustic panels that reduce echo and reverberation can be used on any pre-assembled PoppinSpaces so conversations can be more private.

#### **Bells + Whistles**

- Retreat Space is 92 sq. ft. and comfortably seats up to 4 people
- Recess Space covers 46 sq. ft. and comfortably seats up to 4 people
- Refocus Space is a total of 137 sq. ft. and comfortably seats up to 6 people on each side of the dividing wall
- Tempered glass panels are available in clear or opaque white (made with ceramic white coloring)
- Use dry erase markers to take notes on the glass panels
- Made from 50% recycled PET, the acoustic panels help reduce echo and reverberation
- Acoustic panels have a simple, engraved pattern to add texture, elevate aesthetics, and create visual privacy
- Frames are made of powder-coated aluminum with a matte, textured finish
- Optional PET ceiling baffles can be added to PoppinSpaces to further reduce sound echo and reverberation while creating a comfortable, warm, and enclosed setting.
   Single PET baffle dimensions: 55" L x 1" W x 4" H, 1.4 lbs.
- The PoppinSpaces Collection has achieved Indoor Advantage Gold Certification
- Meets or exceeds ANSI/BIFMA's x5.6-2016 performance standards for panel systems
- Designed by Poppin in NYC