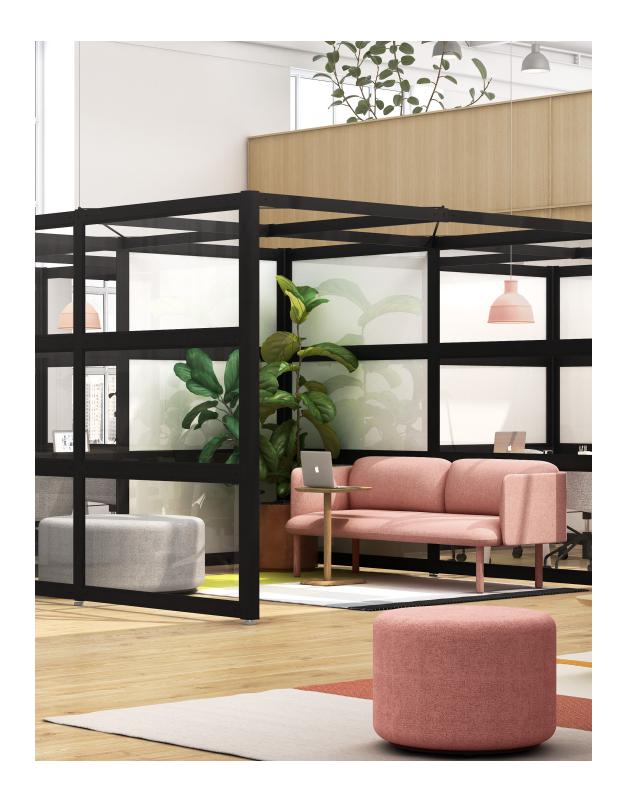

## POPPINSPACES // COLLABORATE

PoppinSpaces is a flexible system of walls to give your team a better way to work. One click, your walls ship!

No need to break your lease. Retreat, Recess, and Refocus Spaces add definition to your open-plan office with non-load-bearing walls designed to help teams collaborate. These three walls create a semi-enclosed space that encourages spontaneous, cross-company communication and teamwork so you can come and go as you please. Choose from semi-private and private panel layouts that offer your ideal level of visual privacy and maintaining sight lines. Acoustic panels that reduce echo and reverberation can be used on any pre-assembled PoppinSpaces so conversations can be more private.

#### **Bells + Whistles**

- Retreat Space is 92 sq. ft. and comfortably seats up to 4 people
- Recess Space covers 46 sq. ft. and comfortably seats up to 4 people
- Refocus Space is a total of 137 sq. ft. and comfortably seats up to 6 people on each side of the dividing wall
- Tempered glass panels are available in clear or opaque white (made with ceramic white coloring)
- Use dry erase markers to take notes on the glass panels
- Made from 50% recycled PET, the acoustic panels help reduce echo and reverberation
- Acoustic panels have a simple, engraved pattern to add texture, elevate aesthetics, and create visual privacy
- Frames are made of powder-coated aluminum with a matte, textured finish
- Optional PET ceiling baffles can be added to PoppinSpaces to further reduce sound echo and reverberation while creating a comfortable, warm, and enclosed setting.
   Single PET baffle dimensions: 55" L x 1" W x 4" H, 1.4 lbs.
- The PoppinSpaces Collection has achieved Indoor Advantage Gold Certification
- Meets or exceeds ANSI/BIFMA's x5.6-2016 performance standards for panel systems
- Designed by Poppin in NYC