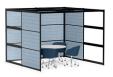

## **Semi-Private Panel Layouts**

Comes with 6 clear panels and 6 white panels

White

Black

RECESS

## **Private Panel Layouts**

Comes with 12 white panels

White

Black

Comes with 6 clear panels and 6 acoustic panels

Comes with 12 acoustic panels

Heather White

Heather Black

Heather White

Heather Black

Rose Quartz

Blue Quartz

Rose Quartz

Blue Quartz