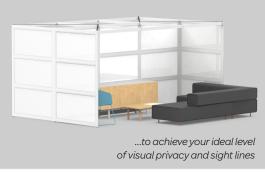

## POPPINSPACES // COLLABORATE

PoppinSpaces is a flexible system of walls to give your team a better way to work. One click, your walls ship!

No need to break your lease. Retreat, Recess, and Refocus Spaces add definition to your open-plan office with non-load-bearing walls designed to help teams collaborate. These three walls create a semi-enclosed space that encourages spontaneous, cross-company communication and teamwork so you can come and go as you please. Choose from semi-private and private panel layouts that offer your ideal level of visual privacy and maintaining sight lines. Acoustic panels that reduce echo and reverberation can be used on any pre-assembled PoppinSpaces so conversations can be more private.