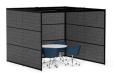

## **Semi-Private Panel Layouts**

Comes with 12 clear panels and 9 white panels

**Private Panel Layouts** 

Comes with 21 white panels

REFOCUS

White

Black

White

Black

Comes with 12 clear panels and 9 acoustic panels

Heather White

Heather Black

Heather White

Heather Black

Rose Quartz

Blue Quartz

Rose Quartz

Blue Quartz