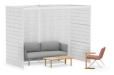

## **Semi-Private Panel Layouts**

Comes with 12 clear panels and 9 white panels

**Private Panel Layouts** 

Comes with 21 white panels

REFOCUS

White

Black

White

Black

Comes with 12 clear panels and 9 acoustic panels

Heather White

Heather Black

Heather White

Heather Black

Rose Quartz

Blue Quartz