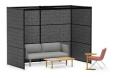

## **Semi-Private Panel Layouts**

Comes with 9 clear panels and 9 white panels

White

RETREAT

Private Panel Layouts
Comes with 18 white panels

Black

White

 $Comes\,with\,9\,clear\,panels\,and\,9\,\,acoustic\,panels$ 

Heather Black

21

Comes with 18 acoustic panels

**Heather White** 

Heather Black

Rose Quartz

Blue Quartz

Rose Quartz