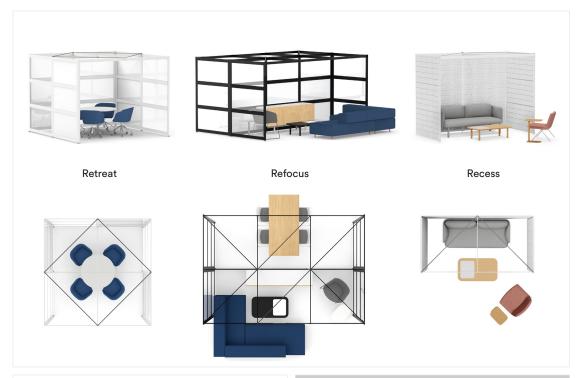

# RETREAT COLORS + FORMATS

We've created a few ready-to-ship configurations that address the most common needs for space. Reach out to an Account Executive to design your own Space to your needs.

### RETREAT

# RECESS COLORS + FORMATS

We've created a few ready-to-ship configurations that address the most common needs for space. Reach out to an Account Executive to design your own Space to your needs.

### **RECESS**

# REFOCUS COLORS + FORMATS

We've created a few ready-to-ship configurations that address the most common needs for space. Reach out to an Account Executive to design your own Space to your needs.

### **REFOCUS**