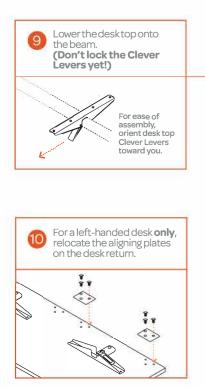

1 DESK TOP

Ì

0

Lower the desk return onto the return beams, slotting the aligning plates underneath the desk top.

Lock all four Clever Levers.