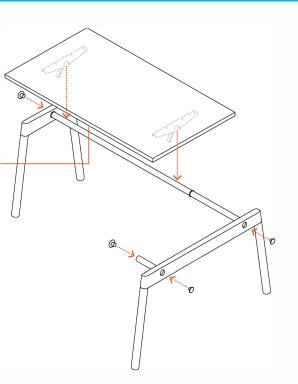

# CLEVER LEVER 1 CONNECTOR Series A Corner Desk LOOL FREE ZONG ALIGNING PLATES 1 DESK RETURN $\bigcirc$ **ASSEMBLY INSTRUCTIONS 2 RETURN BEAMS** . M Dreamt up by Poppin in NYC Visit poppin.com/how-to for How-to Videos **HEADS UP!** Insert the beam into the appropriate location to build a left-handed or right-handed Grab a buddy. Stand a single leg frame upright and insert beam until beam ridge touches leg frame. Insert the connector into 4 either hole in the double leg frame until connector ridge touches leg frame. Lock the Clever Lever. $\sim$ Lock the Clever Lever to secure the beam in place. Screw the connector onto the beam. Insert the return beam 6 into the double leg frame until connector ridge touches leg frame. Lock the Clever Lever.