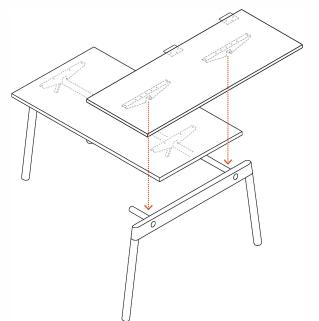

1 DESK TOP

Ì

0

Lower the desk return onto the return beams, slotting the aligning plates underneath the desk top.

Lock all four Clever Levers.